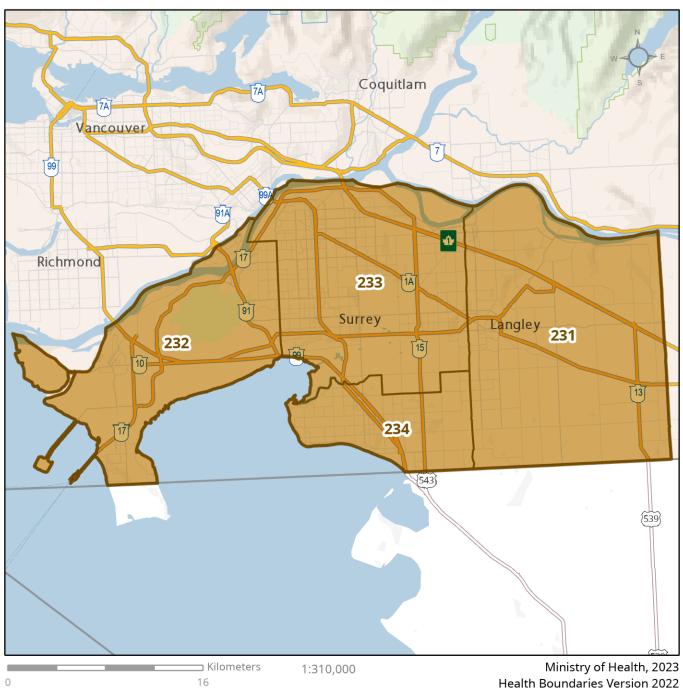

## Health Service Delivery Area (HSDA)

## 23 Fraser South

## Local Health Area (LHA)

- 231 Langley
- 232 Delta
- 233 Surrey
- 234 South Surrey/White Rock

The B.C. Ministry of Health developed the Community Health Service Area (CHSA) and Local Health Area (LHA) geographic boundaries for administrative purposes to inform health system planning and service delivery. The names and areas represented by CHSAs and LHAs are subject to change at the discretion of the Ministry. Basemap credits: Ministry of Land, Water and Resource Stewardship - GeoBC Branch, OpenStreetMap, US Census Bureau, CGIAR- CSI, USGS, Government of Canada