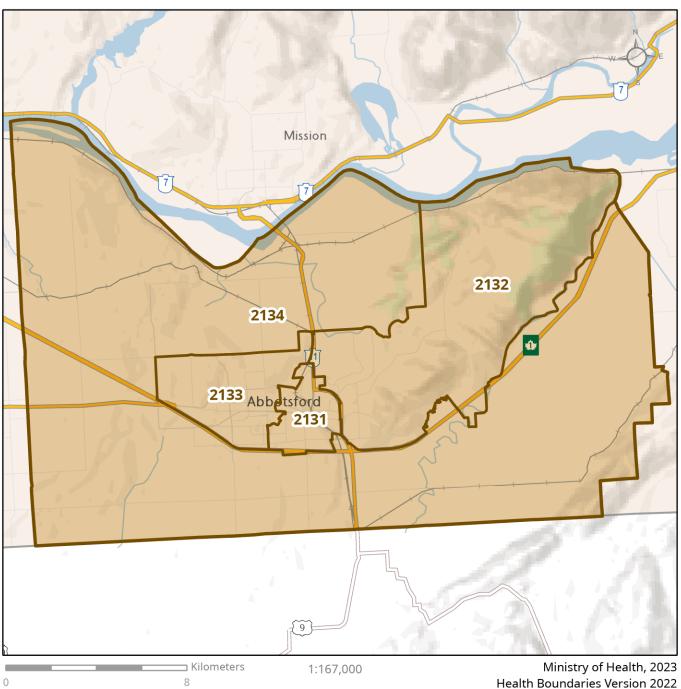

## 213 Abbotsford

## **Community Health Service Area (CHSA)**

- 2131 Central Abbotsford
- 2132 East Abbotsford
- 2133 West Abbotsford
- 2134 Abbotsford Rural

The B.C. Ministry of Health developed the Community Health Service Area (CHSA) and Local Health Area (LHA) geographic boundaries for administrative purposes to inform health system planning and service delivery. The names and areas represented by CHSAs and LHAs are subject to change at the discretion of the Ministry. Basemap credits: Ministry of Land, Water and Resource Stewardship - GeoBC Branch, OpenStreetMap, US Census Bureau, CGIAR- CSI, USGS, Government of Canada