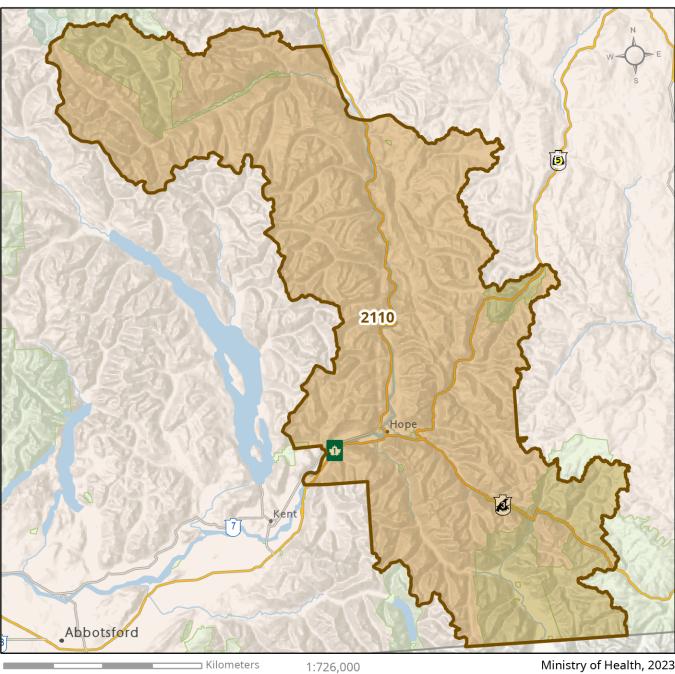

## 211 Норе

## **Community Health Service Area (CHSA)**

2110 Hope

Ministry of Health, 2023 Health Boundaries Version 2022

The B.C. Ministry of Health developed the Community Health Service Area (CHSA) and Local Health Area (LHA) geographic boundaries for administrative purposes to inform health system planning and service delivery. The names and areas represented by CHSAs and LHAs are subject to change at the discretion of the Ministry. Basemap credits: Ministry of Land, Water and Resource Stewardship - GeoBC Branch, OpenStreetMap, US Census Bureau, CGJAR- CSI, USGS, Government of Canada