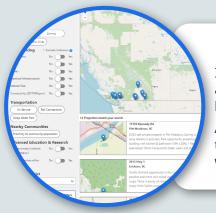

## Search for an investment

Investors can search for available opportunities that meet site selection and investment criteria. Properties can be filtered by size, site servicing, labour force, zoning, transportation, nearby communities and more.

All available investment properties that match your criteria will appear on the map. Click on any blue marker to view details about a property, and who to contact for more information.

For more information, please contact the team at citinfo@gov.bc.ca.