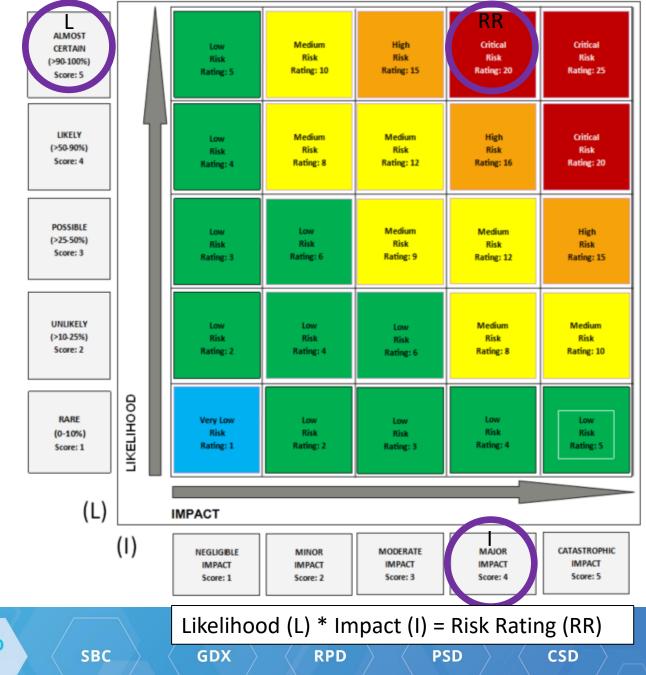

#### How is risk assessed?

Likelihood \* Potential Impact = Risk Rating

OCIO OCIO CIRMO OCIO DPD OCIO ES SBC GDX RPD PSD CSD