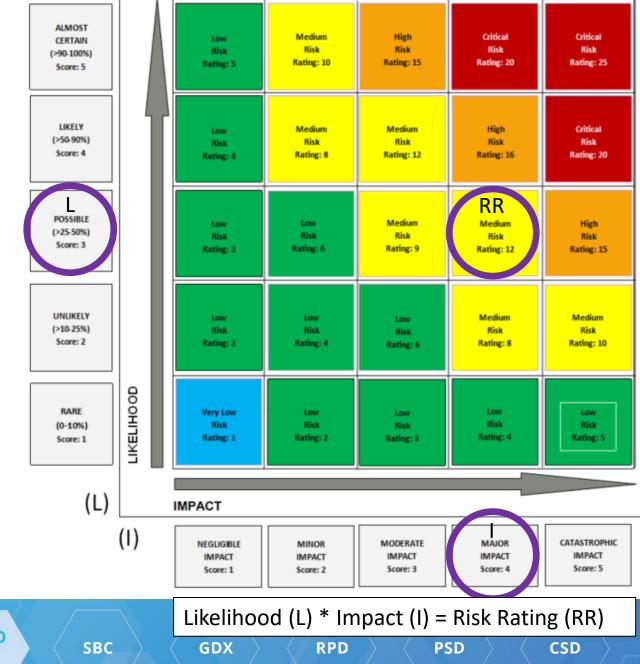

#### How is risk assessed?

Likelihood \* Potential Impact = Risk Rating

OCIO OCIO CIRMO OCIO DPD OCIO ES SBC GDX RPD PSD CSD