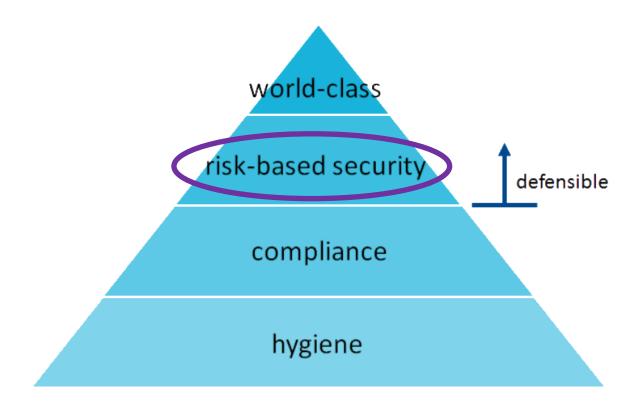

### Defensible security: Risk-based

OCIO OCIO CIRMO OCIO DPD OCIO ES SBC GDX RPD PSD CSD