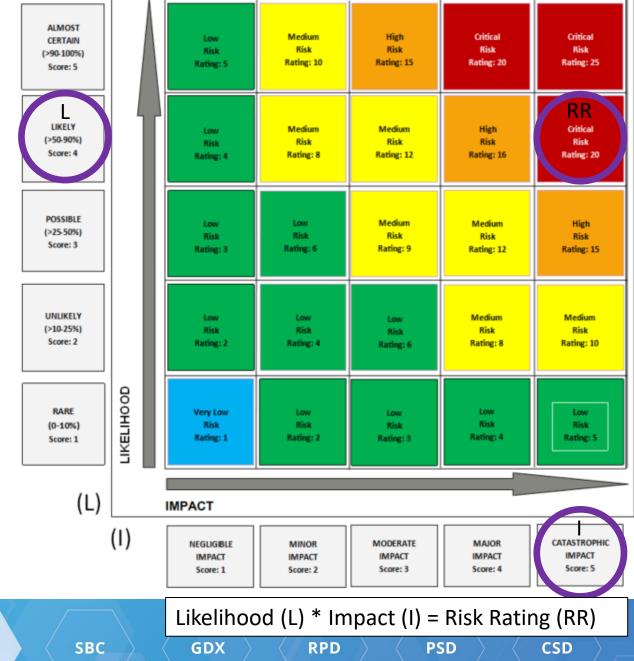

#### How is risk assessed?

Likelihood \* Potential Impact = Risk Rating

OCIO OCIO CIRMO OCIO DPD OCIO ES SBC GDX RPD PSD CSD