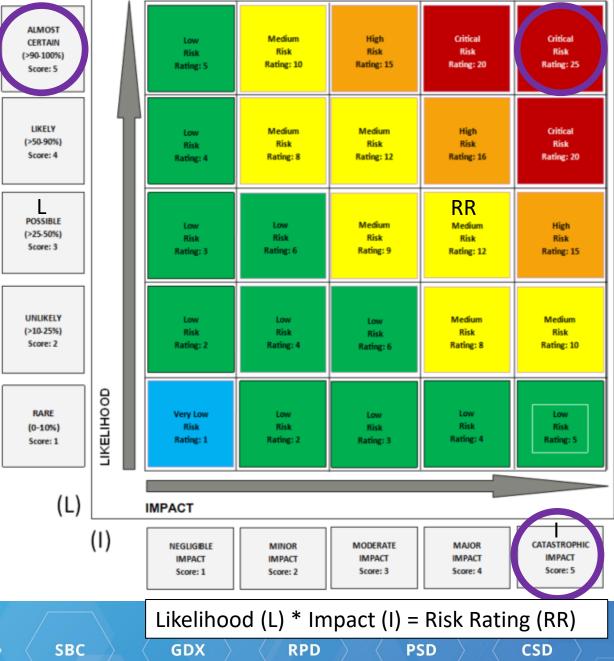

#### How is risk assessed?

Likelihood \* Potential Impact = Risk Rating

OCIO OCIO CIRMO OCIO DPD OCIO ES SBC GDX RPD PSD CSD