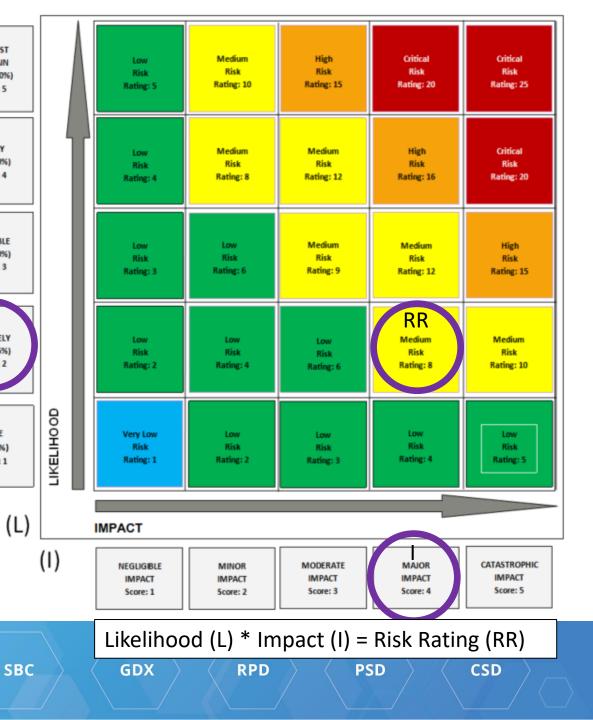

#### How is risk assessed?

Likelihood \* Potential Impact = Risk Rating

OCIO OCIO CIRMO OCIO DPD OCIO ES SBC GDX RPD PSD CSD