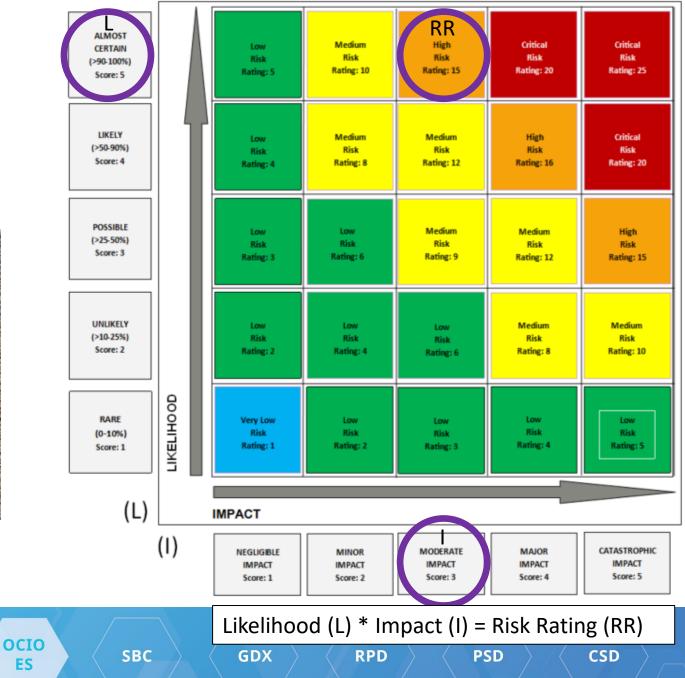

#### How is risk assessed?

Likelihood \* Potential Impact = Risk Rating

OCIO OCIO CIRMO OCIO DPD OCIO ES SBC GDX RPD PSD CSD