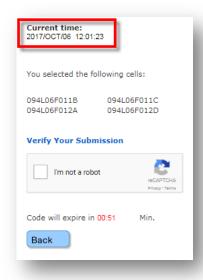

### Clock added to Claim Acquisition screen

Clients have been asking for a clock to be added to the claim acquisition map selection screen. The current time is now available on the right-hand side once you've selected your cells, reviewed the selection set and clicked the "click here to acquire title"