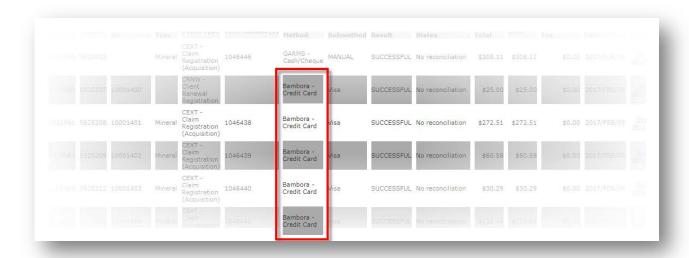

#### **Change of Name: Credit Card Service Provider**

The credit card payment service used by government changed its name from Beanstream to Bambora. You may notice this name change on the MTO Payment Receipts report.