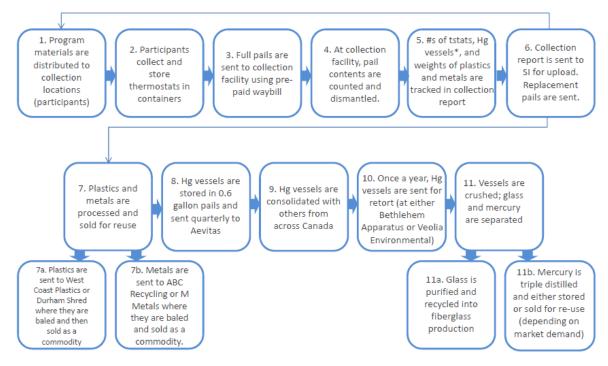

#### **Collection System Overview**

The Thermostat Recovery Program collection system is comprised of the following:

- 1. Collection points (participants)
  - made up of the 3 collection channels described above
  - use collection containers to collect thermostats and send them to the collection facility
- 2. Collection facilities
  - Aevitas Inc. (the primary facility) receives the collection containers from various collection points and process the thermostats (count, dismantle).
  - The use of Tri-Arrow Industrial Recovery (the secondary facility) began to be phased out in 2016 (See "Collection Facilities" section below).
- 3. Consolidation points
  - In previous years Tri-Arrow Industrial Recovery was contracted as a secondary consolidation point for the program; however, in 2016, Aevitas Inc. was contracted as the sole consolidation point (See "Collection Facilities" section below).
  - All vessels are shipped to a retort facility at least once a year
- 4. Retort facility
  - Final processing of Hg vessels

The relationship between these facilities is demonstrated in the flow chart below:

#### \*Notes:

-thermostats can contain 1 to 4 Hg vessels, and participants occasionally include loose vessels that they have removed from thermostats in the collection pails, so we track both total number of thermostats and total number of Hg vessels.

-Tri-Arrow's downstream processors' information was not available to be audited (See Section 1).

These collection points are a key part of the collection system, as they recover end-of-life thermostats and send them to the collection facility.

Participants use the collection containers provided by the Thermostat Recovery Program to collect endof-life thermostats, and when the container is full, they use their pre-paid Purolator waybill to return the thermostats to the collection facility. All new Purolator waybills are only addressed to Aevitas, continuing TRP's efforts to phase out returns to Tri-Arrow as participants use their older waybills. At the collection facility, the thermostats are processed. This process is illustrated below.

*Recycle*: As per the program plan, the thermostats recovered from the province of British Columbia are counted, documented, dismantled and recycled. The components from the thermostats are separated for recycling as follows:

- The plastic components recovered are of mixed types; these are consolidated, at the collection facility, with other plastics from the facility and then sent to the downstream recycler.
   Currently, Aevitas sends them to Durham Shred and Recycle. Once at the recyclers the plastics are baled and then sold as a commodity.
- The metals collected are a mix of iron, nickel and aluminum which all have high reuse/recycling value. The metals are consolidated with other metals at the collection facility and the sent to

the downstream processor. Aevitas sends them to Triple M Metals (a.k.a. M Metals). Once at the processors the metals are shredded, baled and then sold as a commodity.

• The glass vials containing the mercury are consolidated at the collection facility Aevitas (See Section 4 regarding Tri-Arrow details) until a large volume has been collected. Aevitas acts as the primary consolidation point for all glass vials collected for the program.

At Aevitas these vessels are consolidated with vessels collected across Canada and then sent to an appropriate retort facility; this year they were sent to Veolia. Since TRP did not have a contract with Tri-Arrow in 2016, the vials they collected for the program were not shipped to Aevitas as they have been in the past, but were instead consolidated and sent to their own downstream processors, whose information was not available to be audited (See Section 1 and Section 4 for details).

During the retort process at Veolia, the glass vials are crushed and glass and mercury are separated. The mercury is triple distilled and sent for resale/reuse in products and processes or put into long term storage (sequestered), depending on market demand. The glass is crushed, distilled and sent for recycling in fibreglass applications. The latest shipment representing 92% of the mercury-containing vessels collected was sent to Veolia on December 22, 2016. Appendix C contains the manifest for this shipment.