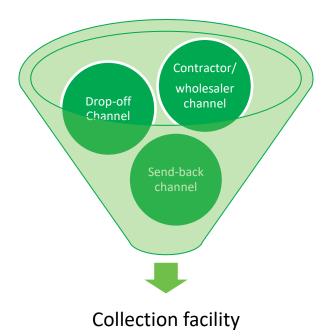

In accordance with the program plan, the Thermostat Recovery Program collects thermostats in the province of British Columbia through one main collection channel (HVAC contractors/wholesalers & municipal/regional district collection) and two secondary collection channels (drop-off locations and a send-back option).

Based on estimates that 85 to 90 percent of thermostats sold in British Columbia are sold through contractors and wholesalers in the heating, ventilation and air-conditioning (HVAC) industry, this group logically makes up the primary channel through which to recover all types of thermostats. In order to support this channel and make the program more accessible to members of the public, any participating collection point can also register to be a drop-off location (typical drop-off locations are wholesalers, regional districts, and municipal locations). An up-to-date list of drop-off locations, searchable by postal code, is always available on the Thermostat Recovery Program website. Finally, the send-back option provides access to the program to individuals who are not close to a drop-off location. A small pail and a pre-paid waybill addressed to the collection facility are shipped to the individual's home (or desired location), making the program accessible to individuals in remote areas. Together these channels comprise all of the program participants, or "collection points" as they shall be identified throughout this report. See Section 3 below for a definition of "collection points" as distinct from "collection facilities."

#### **Collection Points**

As described in section 3 above, Thermostat Recovery Program uses 3 main collection channels: the contractor/wholesaler channel, public drop-off locations, and the send-back channel. The individual participants in each of the collection channels are referred to as "collection points" or "participants."