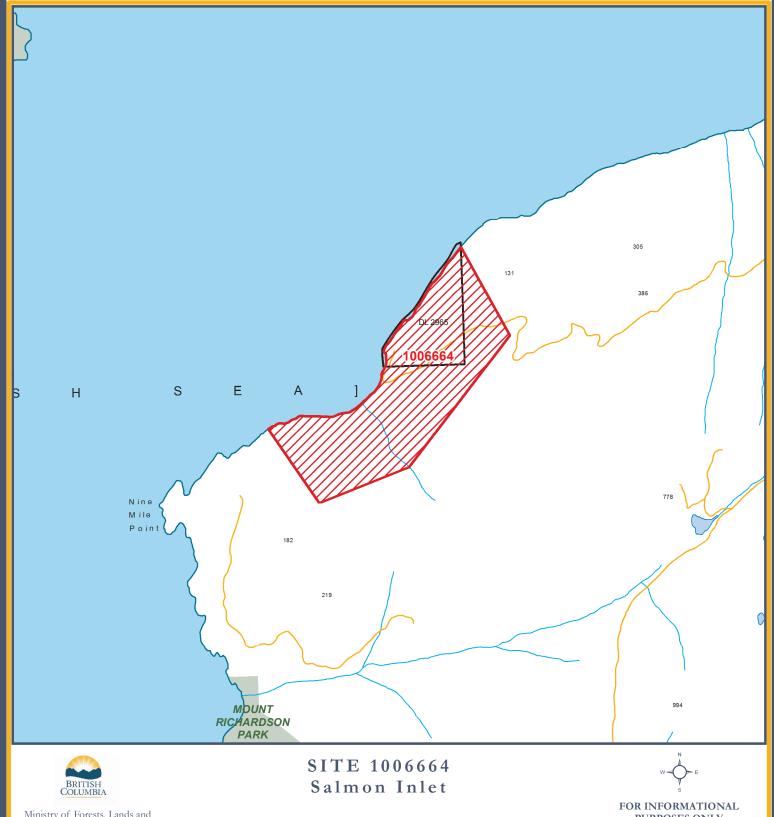

Ministry of Forests, Lands and Natural Resource Operations Ministry of Energy and Mines

Reserve Boundary

Mineral Tenure

Placer Claim

Coal Tenure

Mapsheet Grid Indian Reserve

Parks and Protected Areas

| Restriction | on       | No Registration - Mineral |               |                 |
|-------------|----------|---------------------------|---------------|-----------------|
| Mining I    | Division | Vancouver                 | Land District | New Westminster |
|             |          |                           |               |                 |
| Map Scal    | le       | 1:25,000                  | File Number   | 14280-03-1451   |
| Date        |          | May 15, 2017              | Hectares      | 100             |
| BCGS M      | aps      | 92G.062                   |               |                 |