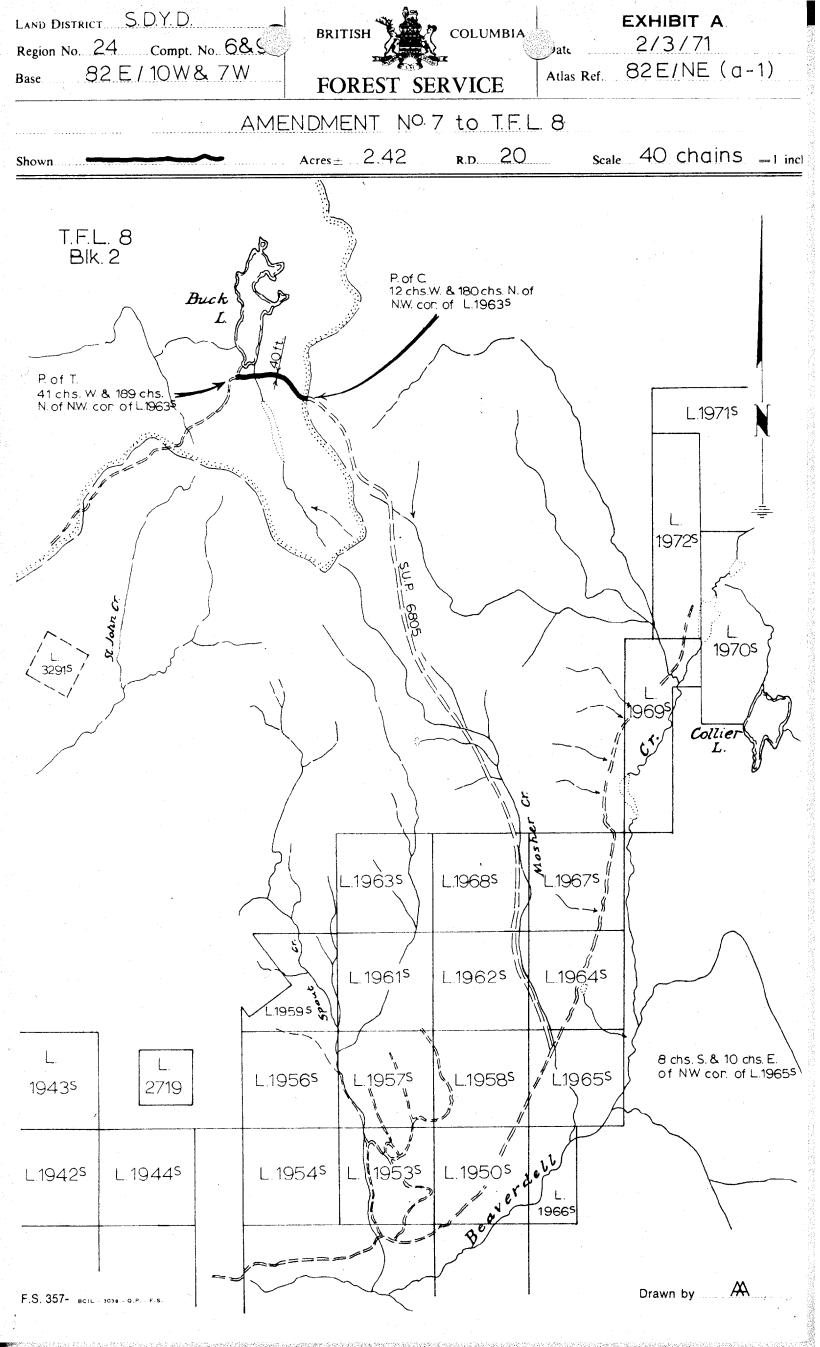

## IN THE MATTER OF TREE FARM LICENCE NUMBER 8 AMENDMENT NUMBER 7

Whereas the lands described hereinafter are within Tree Farm Licence

Number 8 and are required for a right-of-way for access purposes;

Therefore pursuant to subsection (14) of Section 36 of the Forest Act being Chapter 153 of the Revised Statutes of British Columbia, 1960 and pursuant to Clause 11 of the said Tree Farm Licence the following lands are herewith withdrawn from the lands described in Schedule "B" of the said Tree Farm Licence Number 8, namely, an access road right-of-way 40 feet in width, traversing unsurveyed Crown Land, Similkameen Division of Yale Land District shown in bold black on the sketch attached hereto, and the said lands so withdrawn are and shall be henceforth no longer subject to or form any part of the said Tree Farm Licence Number 8 during the term of Special Use Permit Number 6805 issued in respect of the aforementioned right-of-way.