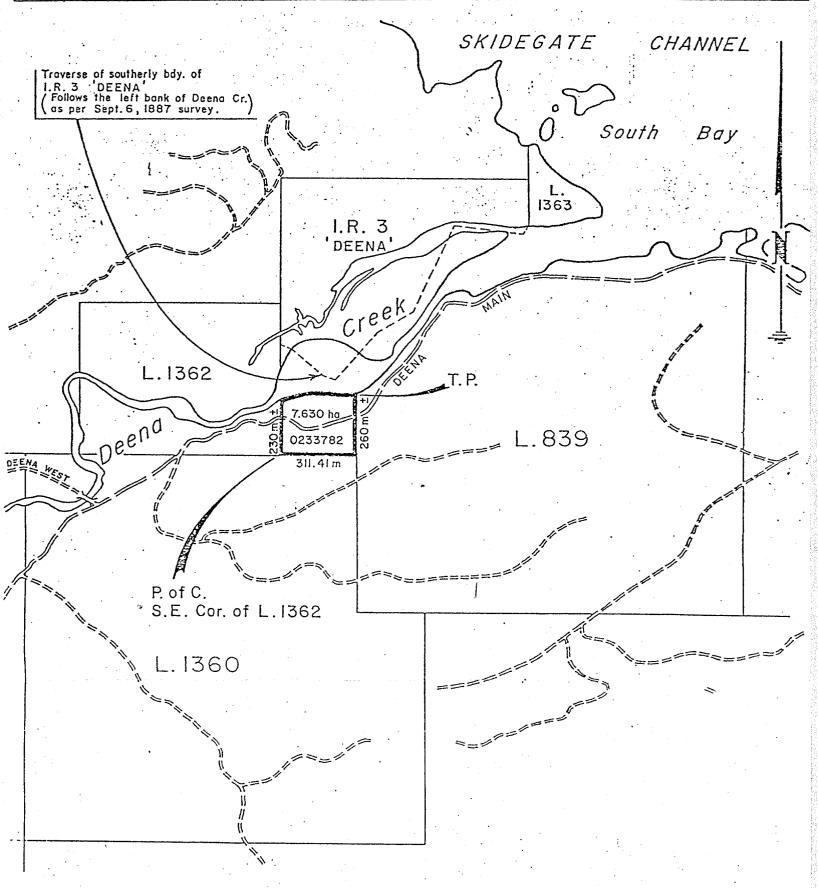

And whereas it has now been found that the legal description and Key map of Block A "Moresby Block" of Schedule 'B' land is defective;

Therefore, Instrument Number 1 is cancelled and replaced by this Instrument.

The lands herein described are herewith added to Schedule 'B' of the said Tree Farm Licence and shall be and are hereafter and now subject to all the terms and conditions of the said Tree Farm Licence as if the said lands had been originally included as part of the lands subject to the said Tree Farm Licence.

Charlotte Land District; thence northerly along the easterly boundary of said Lot 1362 230 metres, more or less, to the high-water mark of Deena Creek on the right bank thereof; thence in a general easterly direction along the high-water mark of said Deena Creek on the right bank thereof to a point 260 metres north and 311.41 metres east of the southeast corner of said Lot 1362; thence south 260 metres; thence west 311.41 metres to the point of commencement.

Containing 7.630 hectares, more or less.

Minister of Forests

# Province of British Columbia Ministry of Forests FOREST SERVICE

ale 85 \( \frac{1}{2} 03 - 07

Ref. Map 103 F/SE

TOPO. - COMPANY FOR COVER MA Base CADASTRAL - OFFICIAL PLAN

EXHIBIT A

Scale 1: 15 840

INSTRUMENT No.2 TO T.F.L. 47