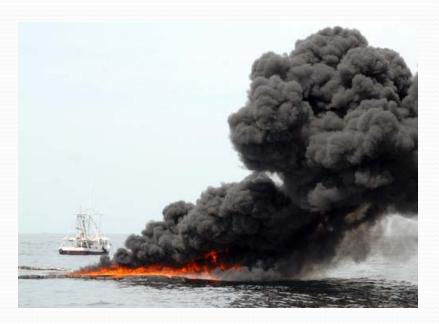

#### Applied response technologies

- In-situ burning
- Dispersants

- Boom deployment
  - Mobile used trained OSRO personnel

• BP's Emergency Response team

Qualified community responders

- Affiliated volunteers
- California support