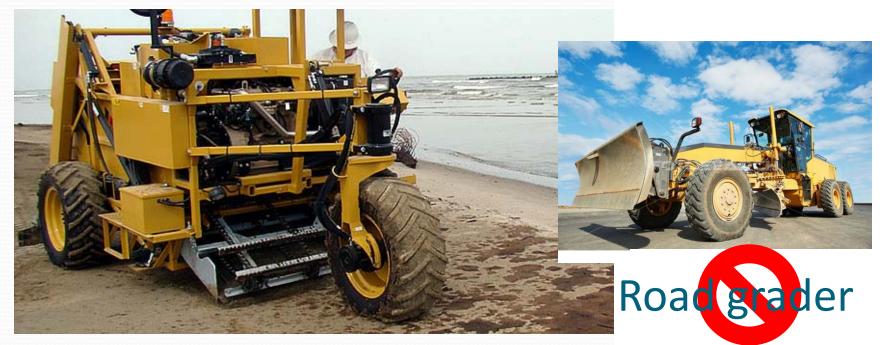

# Deepwater Horizon An Incident Commander's



#### Capt. Scott Schaefer USCG (Ret.)

Perspective

#### Area of responsibility for ICP



Coast of Mississippi and Alabama to Apalachicola, Florida and 60 miles off shore



#### ICS Works

- Objectives
- Command and General staff
- Tactics
- Planning

- Operational period 24 or 48 hours
- Offshore oil recovery
  - MSRC 205' Responder class vessels
  - USCGC 225' buoy tenders with Spilled Oil Recovery System
- Ocean busters
- Heavy oil recovery device (HORD)

### New technologies for shore



#### Cherrington – oil and sand sifter









#### Applied response technologies

- In-situ burning
- Dispersants



- Boom deployment
  - Mobile used trained OSRO personnel



• BP's Emergency Response team

Qualified community responders

- Affiliated volunteers
- California support

- Role of the National Incident Commander
  - 2004 SONS Drill
  - 2010 SONS Drill
  - Deepwater Horizon
  - Daily Phone call

- Oil Spill Preparedness- Area Committees
  - Change of priorities following 9/11
- Mutual Aid
  - Releasing equipment
- Emergency Mutual Aid Compact
  - Not utilized
  - Worked well in Yellowstone River Response





#### 1,100 people in Incident Command Post

#### US Fish and Wildlife Service

- Air operations- near misses
- Equipment and personnel not in IAP (not in Ops)
- Sepa