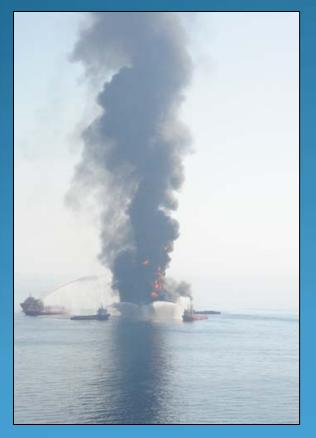

# Deepwater Horizon An Incident Commander's

#### Capt. Scott Schaefer USCG (Ret.)

Perspective