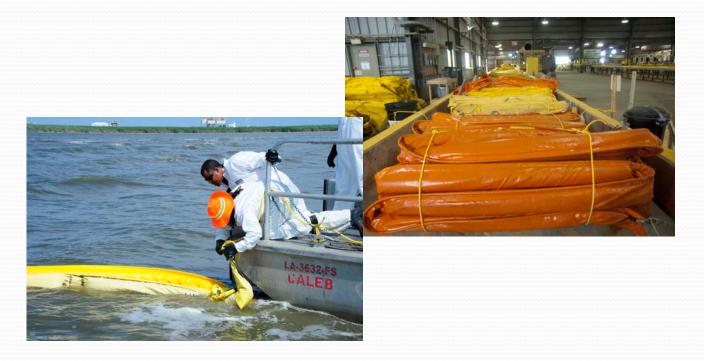

#### Applied response technologies

- In-situ burning
- Dispersants

- Boom deployment
  - Mobile used trained OSRO personnel

• BP's Emergency Response team

Qualified community responders

- Affiliated volunteers
- California support