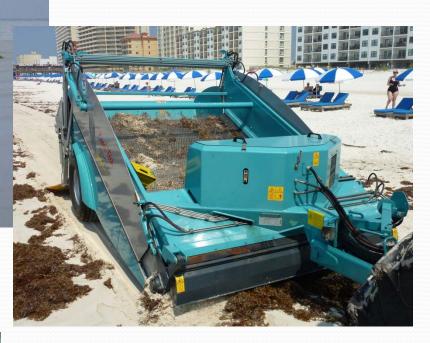

# Deepwater Horizon An Incident Commander's



#### Capt. Scott Schaefer USCG (Ret.)

Perspective

#### Area of responsibility for ICP



Coast of Mississippi and Alabama to Apalachicola, Florida and 60 miles off shore



#### ICS Works

- Objectives
- Command and General staff
- Tactics
- Planning

- Operational period 24 or 48 hours
- Offshore oil recovery
  - MSRC 205' Responder class vessels
  - USCGC 225' buoy tenders with Spilled Oil Recovery System
- Ocean busters
- Heavy oil recovery device (HORD)

### New technologies for shore



#### Cherrington – oil and sand sifter









#### Applied response technologies

- In-situ burning
- Dispersants



- Boom deployment
  - Mobile used trained OSRO personnel



• BP's Emergency Response team

Qualified community responders

- Affiliated volunteers
- California support

- Role of the National Incident Commander
  - 2004 SONS Drill
  - 2010 SONS Drill
  - Deepwater Horizon
  - Daily Phone call

- Oil Spill Preparedness- Area Committees
  - Change of priorities following 9/11
- Mutual Aid
  - Releasing equipment
- Emergency Mutual Aid Compact
  - Not utilized
  - Worked well in Yellowstone River Response





#### 1,100 people in Incident Command Post

#### US Fish and Wildlife Service

- Air operations- near misses
- Equipment and personnel not in IAP (not in Ops)
- Separate IAP
- Issues resolved by National Polluti