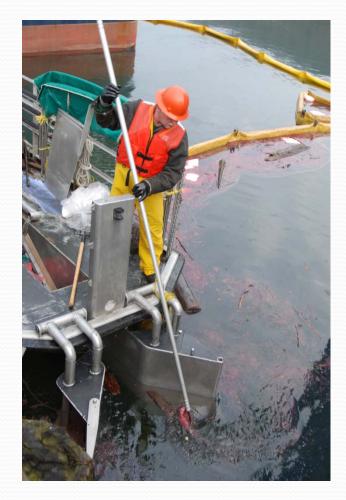

#### ICS Works

- Objectives
- Command and General staff
- Tactics
- Planning

- Operational period 24 or 48 hours
- Offshore oil recovery
  - MSRC 205' Responder class vessels
  - USCGC 225' buoy tenders with Spilled Oil Recovery System
- Ocean busters
- Heavy oil recovery device (HORD)