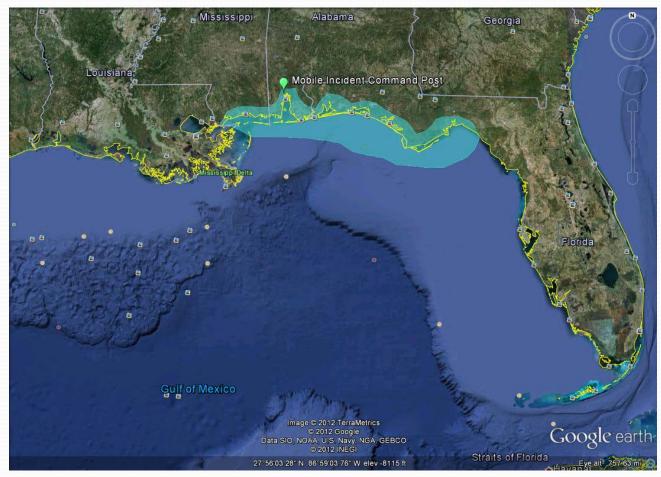

#### Area of responsibility for ICP

Coast of Mississippi and Alabama to Apalachicola, Florida and 60 miles off shore