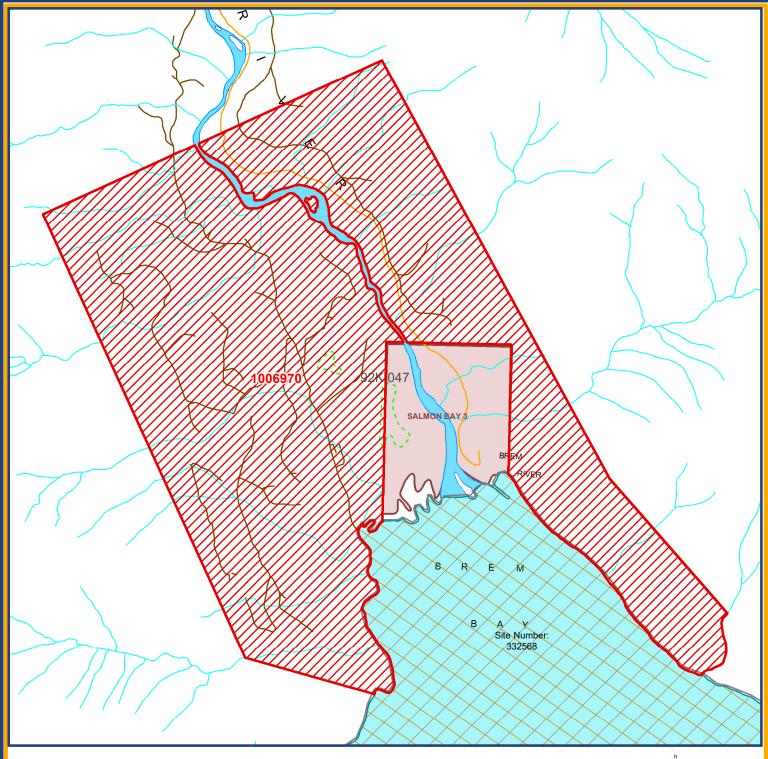

## Site 1006970 Brem River

| Restriction     | No Registration - Mineral |  |               |                        |
|-----------------|---------------------------|--|---------------|------------------------|
| Mining Division | Vancouver                 |  | Land District | Range 1 Coast District |
| Map Scale       | 1:24,374                  |  | File Number   | 14280-03-1571          |
| Date            | November 23, 2022         |  | Hectares      | 740.8                  |
| BCGS Maps       | 92K.047                   |  |               |                        |

## FOR INFORMATIONAL PURPOSES ONLY

This is a summary sketch of the area shown in Mineral Titles Online