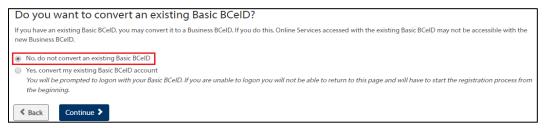

- 5. Read through the information on the **Other Registration Details** page, and click **Continue**.
- 6. Do you want to convert an existing Basic BCeID?

| Do you want to convert an existing Basic BCelD?                                                                                                                                                                                                                                                                              |
|------------------------------------------------------------------------------------------------------------------------------------------------------------------------------------------------------------------------------------------------------------------------------------------------------------------------------|
| If you have an existing Basic BCeID, you may convert it to a Business BCeID. If you do this, Online Services accessed with the existing Basic BCeID may not be accessible with the new Business BCeID.                                                                                                                       |
| <ul> <li>No, do not convert an existing Basic BCeID</li> <li>Yes, convert my existing Basic BCeID account<br/>You will be prompted to logon with your Basic BCeID. If you are unable to logon you will not be able to return to this page and will have to start the registration process from<br/>the beginning.</li> </ul> |
| < Back Continue >                                                                                                                                                                                                                                                                                                            |