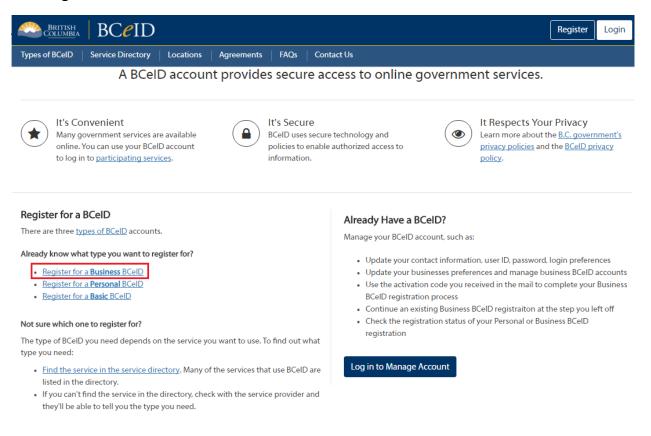

#### Click Register for a Business BCeID

BCeID Help Desk is open Monday to Friday (except statutory holidays) from 8:30am to 5:00pm Pacific Time / 9:30am to 6:00pm Mountain Time.

- 1 888 356-2741 (Canada and USA toll free)
- 📞 604 660-2355 (Within lower mainland or outside Canada and USA)
- 🔽 bceid@gov.bc.ca

### 1. Review the information on the Register for a Business BCelD

| Register for a Business BCeID |                                                                                                                                                                                                                                                                                      |                                                                                                                                     |  |  |
|-------------------------------|--------------------------------------------------------------------------------------------------------------------------------------------------------------------------------------------------------------------------------------------------------------------------------------|-------------------------------------------------------------------------------------------------------------------------------------|--|--|
| Regist                        | ring for a Business BCeID is a five-step process. It'll take about 15 minutes.                                                                                                                                                                                                       | Have a registration already in                                                                                                      |  |  |
| (1)                           | Step 1: Getting Started                                                                                                                                                                                                                                                              | progress?                                                                                                                           |  |  |
| $\bigcirc$                    | This step includes a few registration set up questions. You'll need to:                                                                                                                                                                                                              | Go to Manage Account to:                                                                                                            |  |  |
|                               | <ul> <li>Confirm you're not already registered. A business or organization may only register once. Check if your business or organization is registered in the <u>business directory</u>. If it's registered, contact them.</li> </ul>                                               | Use the activation code you     received in the mail to complete                                                                    |  |  |
|                               | <ul> <li>Confirm you're authorized to register the business or organization. The person who registers the business must accept the <u>Business Registration Agreement</u>. Only a principal or a person authorized by a principal can accept the terms of this agreement.</li> </ul> | your Business BCelD registration<br>process<br>• Continue an existing Business<br>BCelD registraiton at the step                    |  |  |
|                               | <ul> <li>Select your business type. How you prove the identity of your business or organization is based on the business type.</li> <li>Depending on the <u>business type</u>, you may be asked to provide additional information, such as if you have a OneStop account.</li> </ul> | you left off<br>• Check the registration status of<br>your Personal or Business BCeID                                               |  |  |
|                               | <ul> <li>Indicate if you're converting a Basic BCeID to a Business BCeID.</li> </ul>                                                                                                                                                                                                 | registration                                                                                                                        |  |  |
| (2)                           | Step 2: Your Business Contact Information                                                                                                                                                                                                                                            | Log in to Manage Account                                                                                                            |  |  |
| 0                             | Tell us who you are and provide your contact information.                                                                                                                                                                                                                            |                                                                                                                                     |  |  |
| 3                             | Step 3: BCelD Account Details                                                                                                                                                                                                                                                        | Registration Checklist                                                                                                              |  |  |
|                               | Choose your user ID and password.                                                                                                                                                                                                                                                    | The information you'll need to                                                                                                      |  |  |
| (4)                           | Step 4: Business Details                                                                                                                                                                                                                                                             | register and the way you'll prove<br>the identity of your business or                                                               |  |  |
|                               | It depends on what type of business you're registering how you'll complete this step. <u>Learn more about how to verify a business</u> .                                                                                                                                             | organization depends on your business type:                                                                                         |  |  |
| 5                             | Step 5: Accept Terms<br>Accept the <u>Terms of Use</u> and <u>Business Registration Agreement</u> .                                                                                                                                                                                  | Proprietorship     General Partnership     BC Corporation     Extra Provincially Registered     Company     BC Incorporated Society |  |  |
| Start registration >          |                                                                                                                                                                                                                                                                                      | Extraprovincial Non-Share <u>Corporation</u> Other (none of the above)                                                              |  |  |