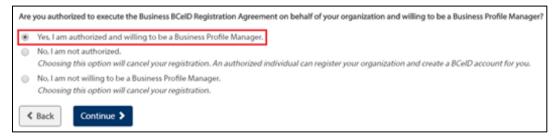

Click **Continue**.

3. Are you authorized to register your organization?

Select **YES** I am authorized-saying that your company has designated you to be their point person for BCeID. Click **Continue.** 