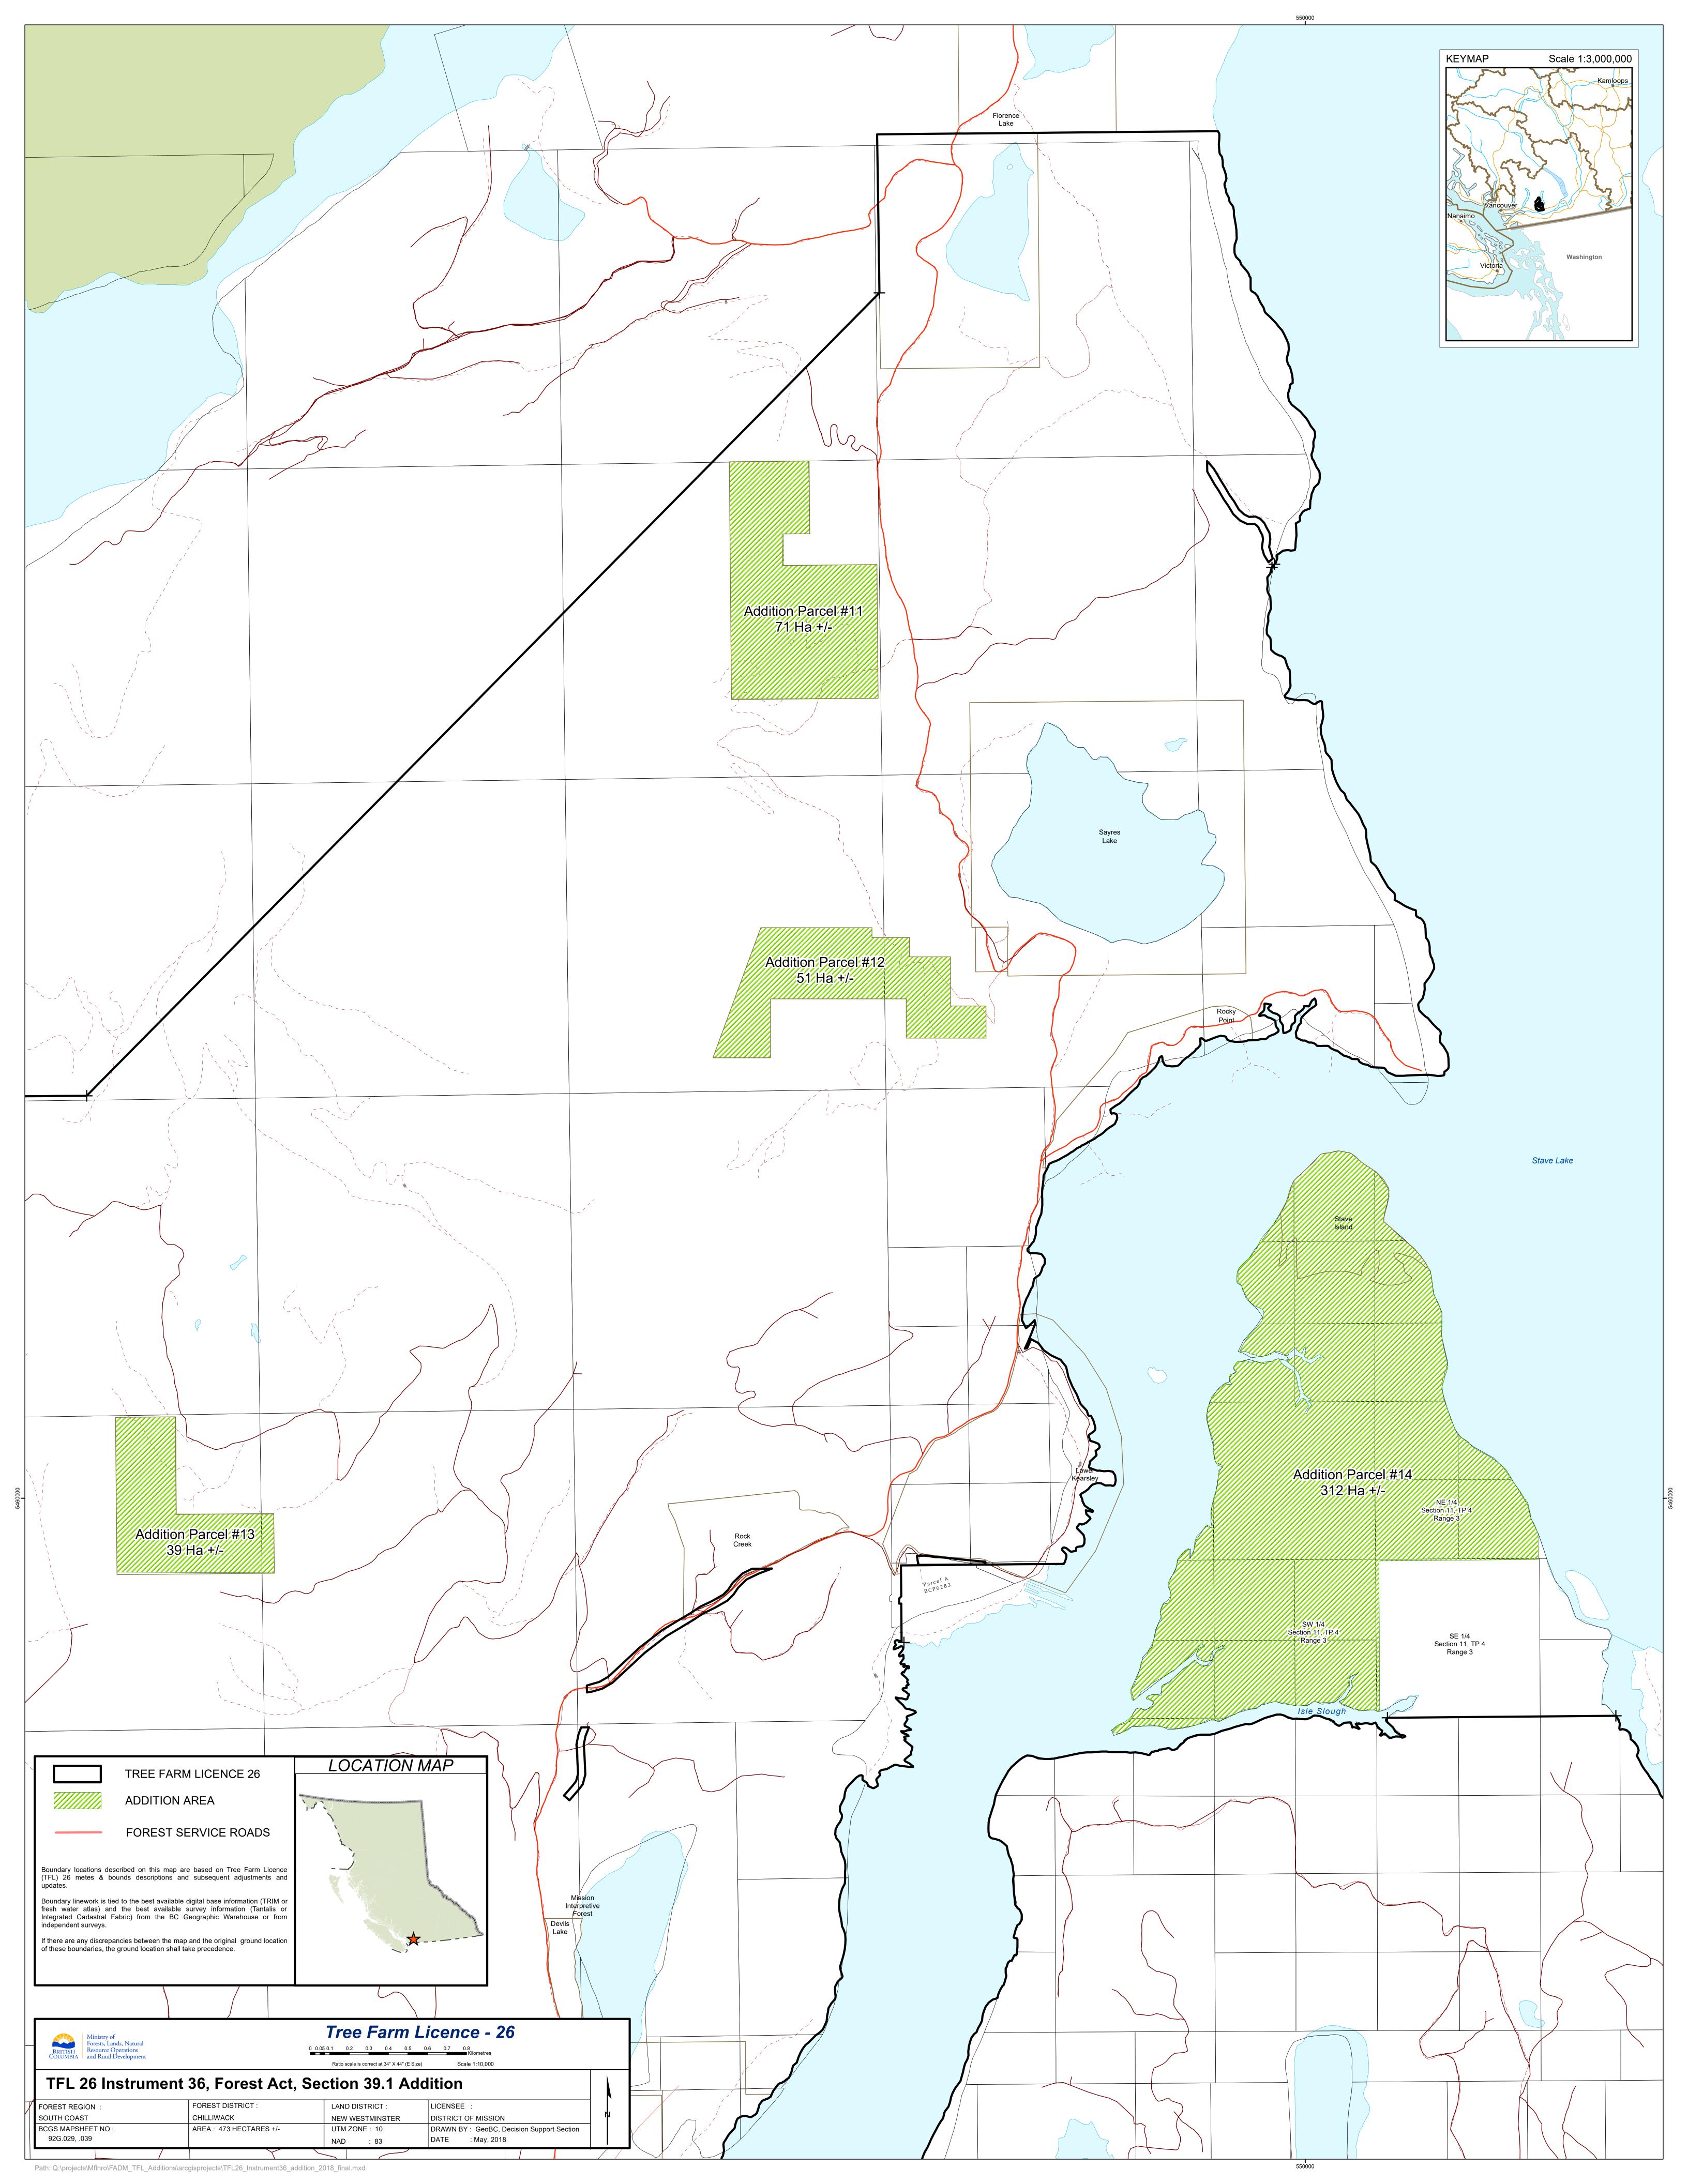

### WHEREAS:

- A. The Licensee is the holder of Tree Farm Licence 26, dated July 22, 2009.
- B. The Licensee has provided consent on March 6, 2017, to amend Tree Farm Licence 26 in accordance with section 39.1 of the *Forest Act*, by removing 321 hectares of crown land from Schedule B Lands of Tree Farm Licence 26 and adding 473 hectare from the Fraser Timber Supply Area.

## THEREFORE:

- 1. In accordance with Section 39.1 of the *Forest Act*, the Minister and the Licensee agree that Tree Farm Licence 26 is amended, as of the effective date of this instrument, by deleting all lands described on the attached map labeled "TFL 26 Instrument 36, *Forest Act* Section 39.1 Deletion" and adding all lands described on the attached map labeled "TFL 26 Instrument 36, *Forest Act*, Section 39.1 Addition."
- 2. For the purpose of Section 8 of the Allowable Annual Cut Administration Regulation, there will be no change to the allowable annual cut as the timber harvesting land base being increased under 1. above is less than 200 Ha.