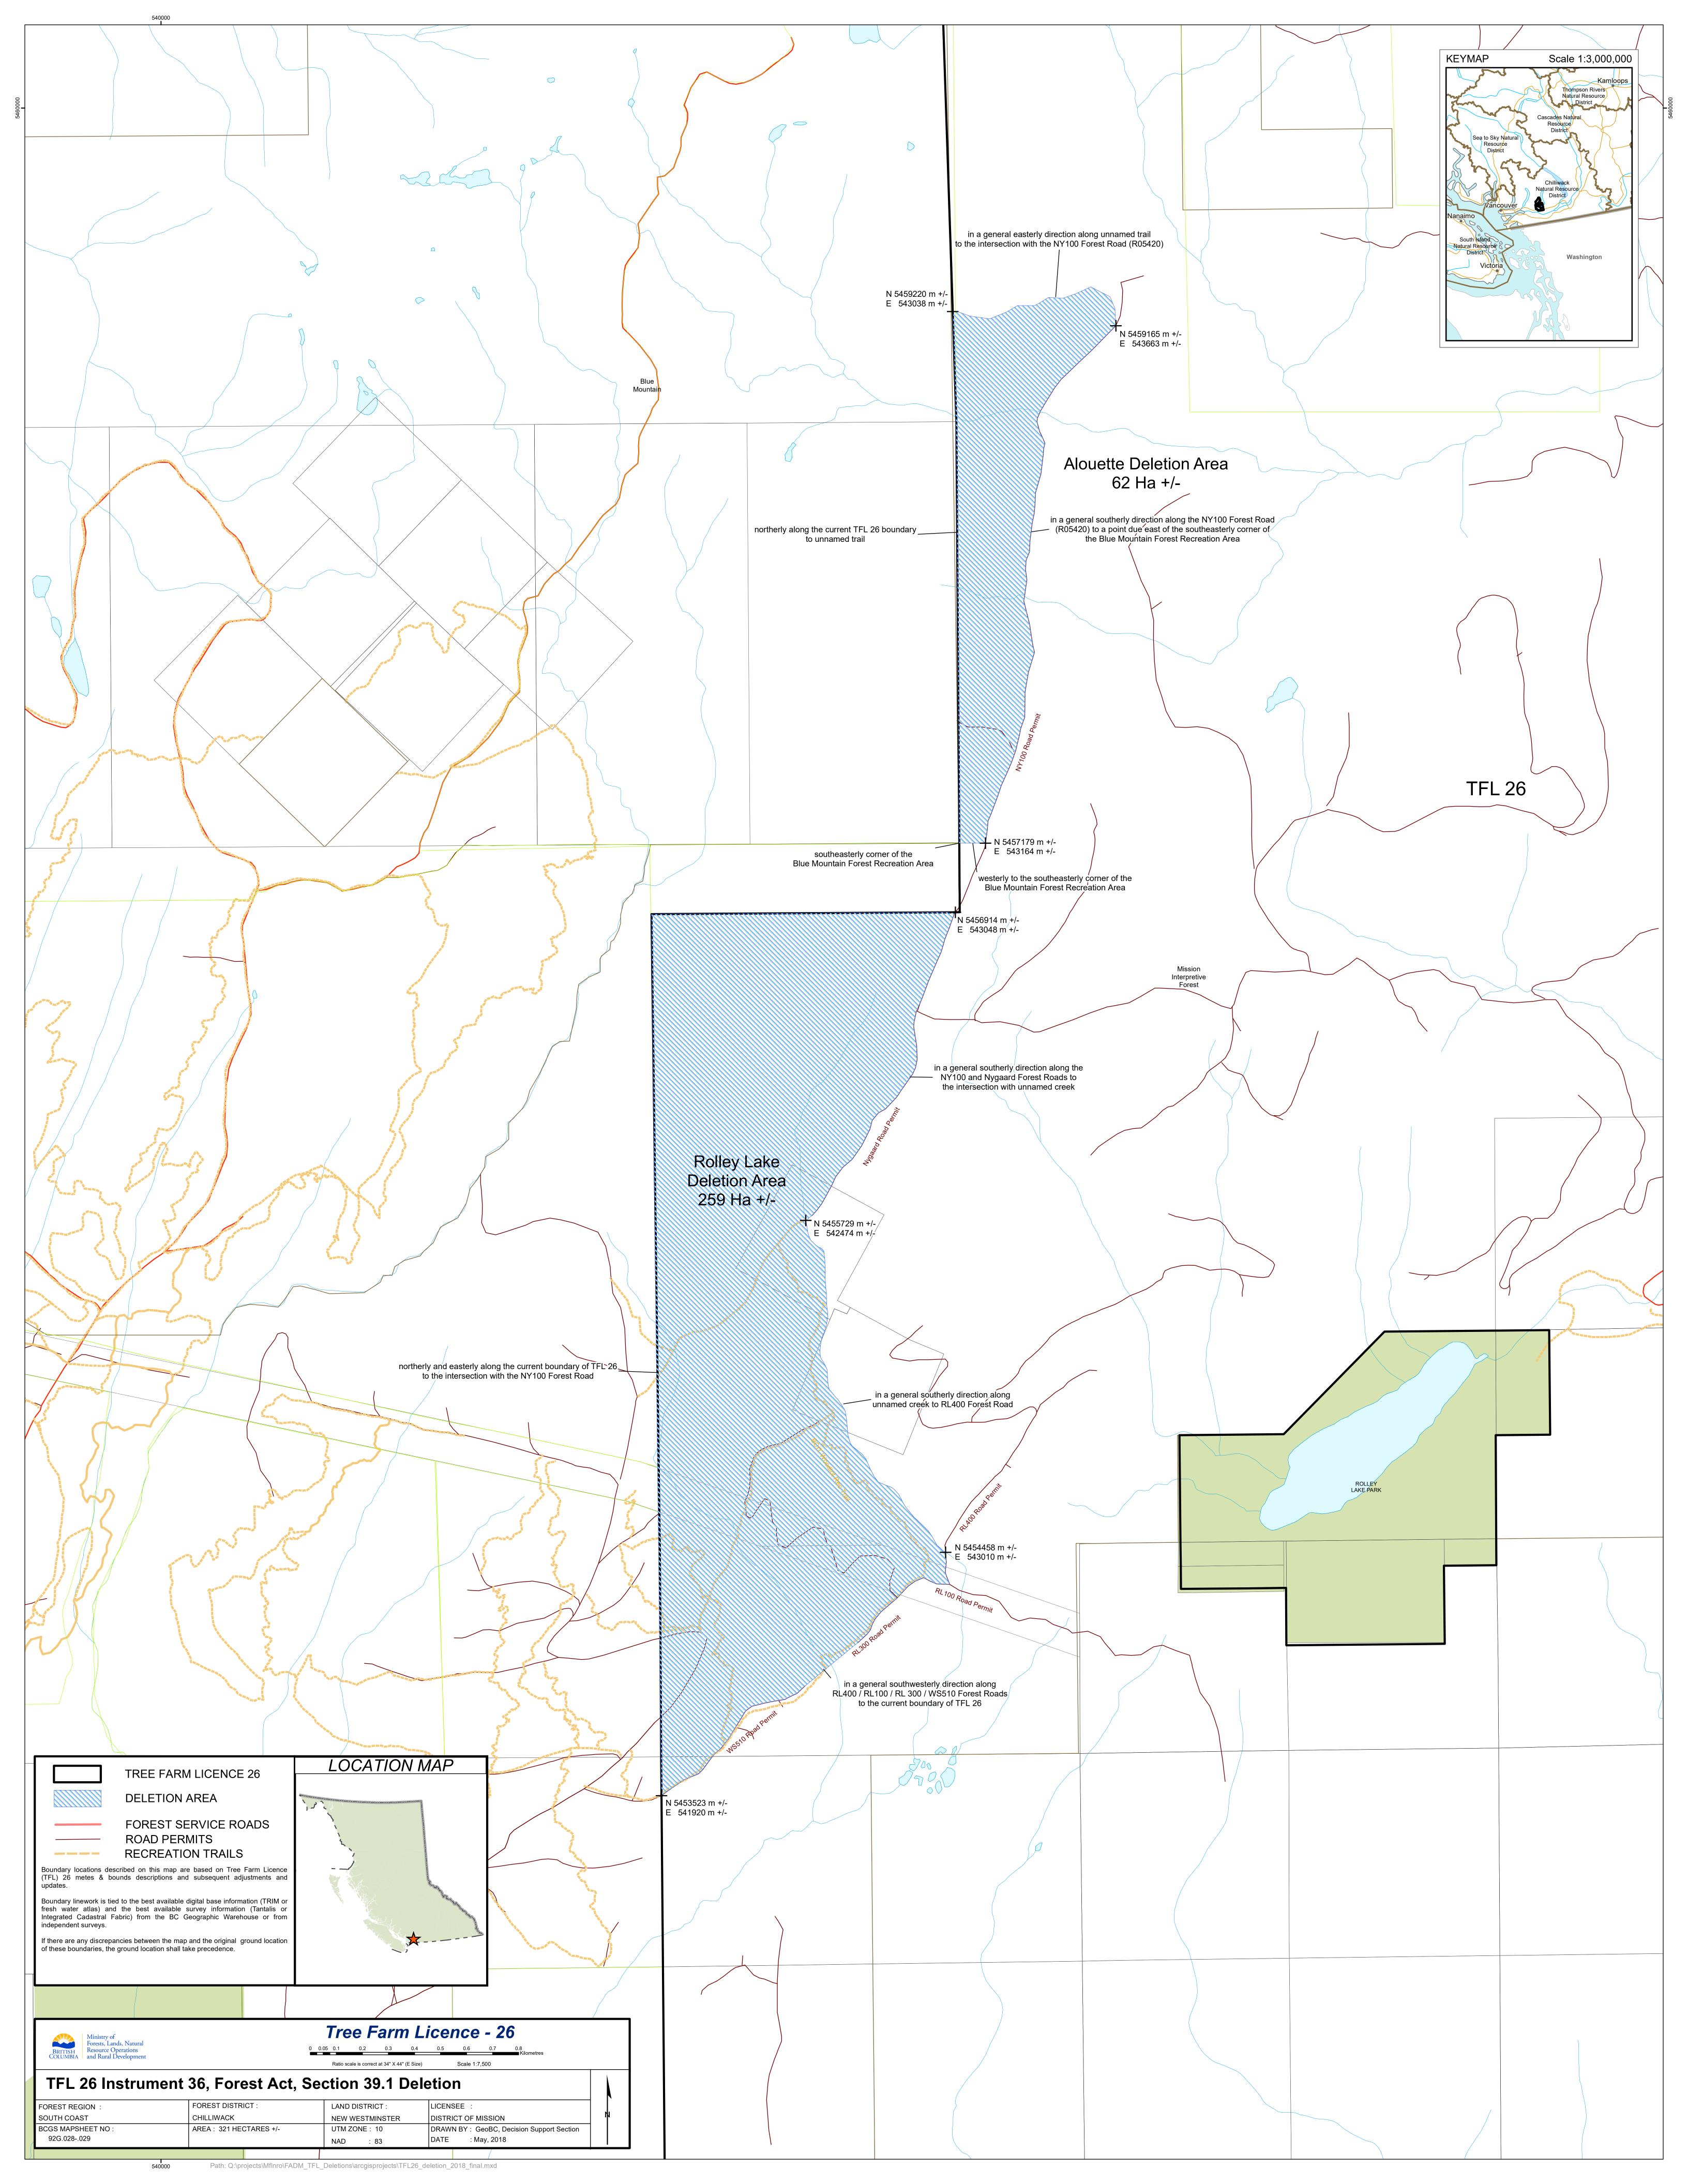

### WHEREAS:

- A. The Licensee is the holder of Tree Farm Licence 26, dated July 22, 2009.
- B. The Licensee has provided consent on March 6, 2017, to amend Tree Farm Licence 26 in accordance with section 39.1 of the *Forest Act*, by removing 321 hectares of crown land from Schedule B Lands of Tree Farm Licence 26 and adding 473 hectare from the Fraser Timber Supply Area.

## THEREFORE:

- 1. In accordance with Section 39.1 of the *Forest Act*, the Minister and the Licensee agree that Tree Farm Licence 26 is amended, as of the effective date of this instrument, by deleting all lands described on the attached map labeled "TFL 26 Instrument 36, *Forest Act* Section 39.1 Deletion" and adding all lands described on the attached map labeled "TFL 26 Instrument 36, *Forest Act*, Section 39.1 Addition."
- 2. For the purpose of Section 8 of the Allowable Annual Cut Administration Regulation, there will be no change to the allowable annual cut as the timber harvesting land base being increased under 1. above is less than 200 Ha.