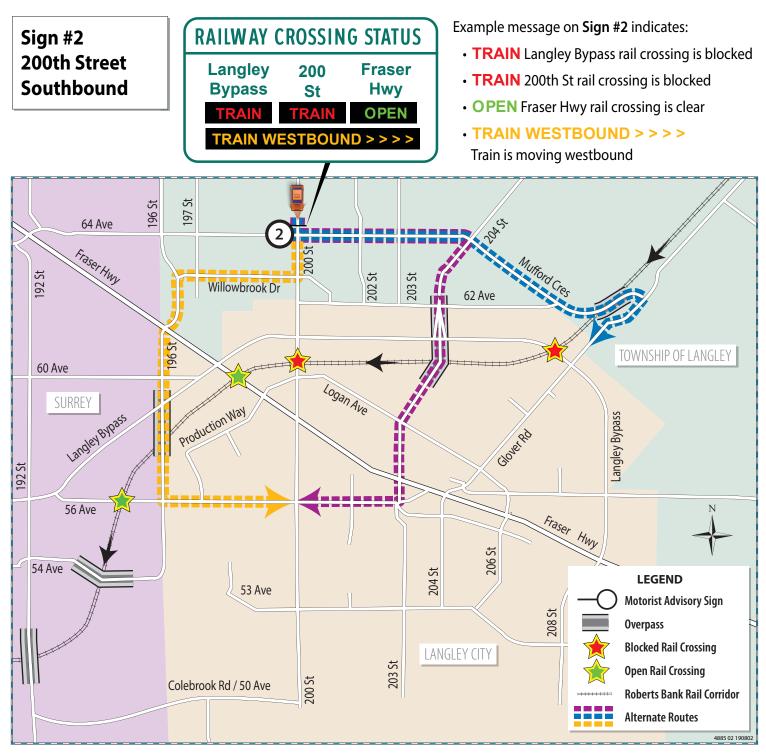

Driving southbound on 200th St, drivers will see Sign #2. Based on the example message on Sign #2, drivers can choose alternate routes to avoid waiting at the blocked rail crossings ahead.

Possible alternate routes as described, but not limited to:

• From 200th St, left onto 64th Ave which turns into Mufford Cres and across the overpass.

- From 200th St, left onto Mufford Cres, right onto 204th St and across the overpass to 203rd St and right on 56th Ave.
- From 200th St, right onto Willowbrook Dr, left onto 196th St, across the overpass and turn left on 56th Ave.