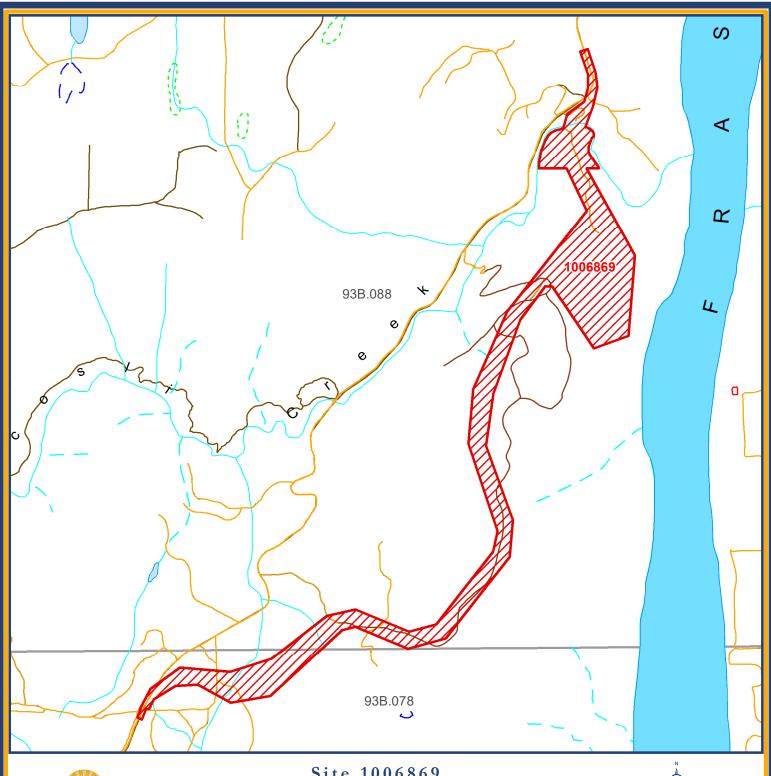

## Site 1006869 West Fraser Road Realignment

| Restriction     | Conditional Registration Reserve - Mineral and Placer |        |            |               |
|-----------------|-------------------------------------------------------|--------|------------|---------------|
| Mining Division | Cariboo                                               | Land   | l District | Cariboo       |
| Map Scale       | 1:18,750                                              | File 1 | Number     | 14280-03-1505 |
| Date            | March 12, 2020                                        | Hect   | ares       | 63.2          |
| BCGS Maps       | 93B.078, 088                                          |        |            |               |

## FOR INFORMATIONAL PURPOSES ONLY

This is a summary sketch of the area shown in Mineral Titles Online