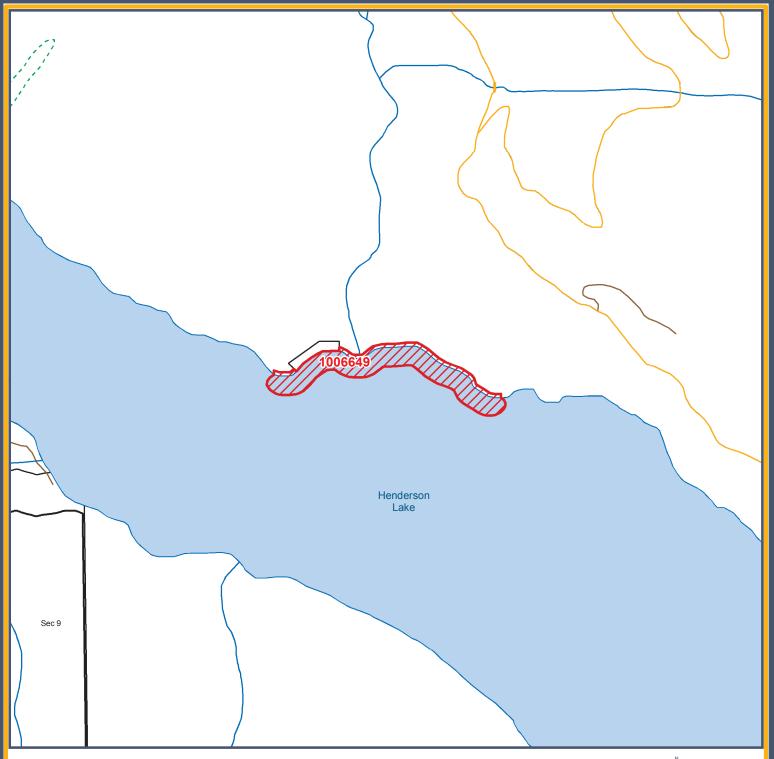

## SITE 1006649 Thunder Beach/Henderson Lake

Ministry of Forests, Lands and Natural Resource Operations Ministry of Energy and Mines

Ministry of Energy and Mines

Reserve Boundary

Mineral Tenure

Placer Claim
Coal Tenure

Mapsheet Grid

Indian Reserve

Parks and Protected Areas

| Restriction     | No Registration - Mineral |  |               |               |
|-----------------|---------------------------|--|---------------|---------------|
| Mining Division | Alberni                   |  | Land District | Clayoquot     |
| Map Scale       | 1:10,000                  |  | File Number   | 14280-03-1378 |
| Date            | October 5, 2016           |  | Hectares      | 4.0           |
| BCGS Maps       | 92F.015                   |  |               |               |

## FOR INFORMATIONAL PURPOSES ONLY

This is a summary sketch of the area shown in Mineral Titles Online