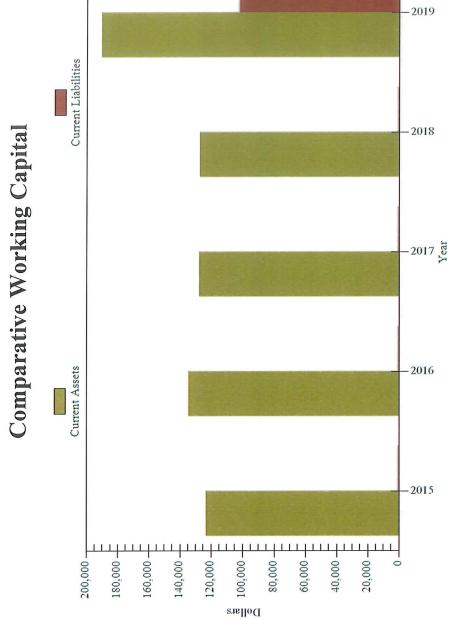

## Statement of Financial Position (Unaudited - see Notice to Reader) As at December 31, 2019

|              | <u>2019</u>                                            |                                                                                                                                                                                              | <u>2018</u>                                                                                                                                                                                                                                                                                                                                                                                                                                                                                                                                                                                                                                                                                                                                                                                                                                                                                                                                                                                                                                                                                                                                                                                                                                                                                                                                                                                                                                                                                                                                                                                                                                                                                                                                                                                                                                                                                                                                                                                                                                                                                                                                                                                                                                                                                                                                                          |
|--------------|--------------------------------------------------------|----------------------------------------------------------------------------------------------------------------------------------------------------------------------------------------------|----------------------------------------------------------------------------------------------------------------------------------------------------------------------------------------------------------------------------------------------------------------------------------------------------------------------------------------------------------------------------------------------------------------------------------------------------------------------------------------------------------------------------------------------------------------------------------------------------------------------------------------------------------------------------------------------------------------------------------------------------------------------------------------------------------------------------------------------------------------------------------------------------------------------------------------------------------------------------------------------------------------------------------------------------------------------------------------------------------------------------------------------------------------------------------------------------------------------------------------------------------------------------------------------------------------------------------------------------------------------------------------------------------------------------------------------------------------------------------------------------------------------------------------------------------------------------------------------------------------------------------------------------------------------------------------------------------------------------------------------------------------------------------------------------------------------------------------------------------------------------------------------------------------------------------------------------------------------------------------------------------------------------------------------------------------------------------------------------------------------------------------------------------------------------------------------------------------------------------------------------------------------------------------------------------------------------------------------------------------------|
| \$<br><br>\$ | 183,005<br>2,500<br>768<br>4,319<br>3,258<br>193,850   | \$<br>_<br>\$                                                                                                                                                                                | 107,577<br>12,019<br>7,581<br>127,177                                                                                                                                                                                                                                                                                                                                                                                                                                                                                                                                                                                                                                                                                                                                                                                                                                                                                                                                                                                                                                                                                                                                                                                                                                                                                                                                                                                                                                                                                                                                                                                                                                                                                                                                                                                                                                                                                                                                                                                                                                                                                                                                                                                                                                                                                                                                |
|              |                                                        |                                                                                                                                                                                              |                                                                                                                                                                                                                                                                                                                                                                                                                                                                                                                                                                                                                                                                                                                                                                                                                                                                                                                                                                                                                                                                                                                                                                                                                                                                                                                                                                                                                                                                                                                                                                                                                                                                                                                                                                                                                                                                                                                                                                                                                                                                                                                                                                                                                                                                                                                                                                      |
| \$           | 6,391<br>1,332<br>8,103<br>53,673<br>32,500<br>101,999 | \$                                                                                                                                                                                           | 214<br>230                                                                                                                                                                                                                                                                                                                                                                                                                                                                                                                                                                                                                                                                                                                                                                                                                                                                                                                                                                                                                                                                                                                                                                                                                                                                                                                                                                                                                                                                                                                                                                                                                                                                                                                                                                                                                                                                                                                                                                                                                                                                                                                                                                                                                                                                                                                                                           |
|              |                                                        |                                                                                                                                                                                              |                                                                                                                                                                                                                                                                                                                                                                                                                                                                                                                                                                                                                                                                                                                                                                                                                                                                                                                                                                                                                                                                                                                                                                                                                                                                                                                                                                                                                                                                                                                                                                                                                                                                                                                                                                                                                                                                                                                                                                                                                                                                                                                                                                                                                                                                                                                                                                      |
|              | 2,399 20,000 4,454 14,998 10,000 30,000 10,000 91,851  |                                                                                                                                                                                              | 37,495 20,000 4,454 14,998 10,000 30,000 10,000 126,947                                                                                                                                                                                                                                                                                                                                                                                                                                                                                                                                                                                                                                                                                                                                                                                                                                                                                                                                                                                                                                                                                                                                                                                                                                                                                                                                                                                                                                                                                                                                                                                                                                                                                                                                                                                                                                                                                                                                                                                                                                                                                                                                                                                                                                                                                                              |
|              | <br>\$                                                 | \$ 183,005<br>2,500<br>768<br>4,319<br>3,258<br>\$ 193,850<br>\$ 6,391<br>1,332<br>8,103<br>53,673<br>32,500<br>101,999<br>20,000<br>4,454<br>14,998<br>10,000<br>30,000<br>10,000<br>91,851 | \$ 183,005 \$ 2,500 768 4,319 3,258 \$ \$ 193,850 \$ \$ \$ \$ \$ 193,850 \$ \$ \$ \$ 193,850 \$ \$ \$ 101,999 \$ \$ 20,000 4,454 14,998 10,000 30,000 10,000 91,851 \$ \$ 183,000 \$ 10,000 \$ 10,000 \$ 10,000 \$ 10,000 \$ 10,000 \$ 10,000 \$ 10,000 \$ 10,000 \$ 10,000 \$ 10,000 \$ 10,000 \$ 10,000 \$ 10,000 \$ 10,000 \$ 10,000 \$ 10,000 \$ 10,000 \$ 10,000 \$ 10,000 \$ 10,000 \$ 10,000 \$ 10,000 \$ 10,000 \$ 10,000 \$ 10,000 \$ 10,000 \$ 10,000 \$ 10,000 \$ 10,000 \$ 10,000 \$ 10,000 \$ 10,000 \$ 10,000 \$ 10,000 \$ 10,000 \$ 10,000 \$ 10,000 \$ 10,000 \$ 10,000 \$ 10,000 \$ 10,000 \$ 10,000 \$ 10,000 \$ 10,000 \$ 10,000 \$ 10,000 \$ 10,000 \$ 10,000 \$ 10,000 \$ 10,000 \$ 10,000 \$ 10,000 \$ 10,000 \$ 10,000 \$ 10,000 \$ 10,000 \$ 10,000 \$ 10,000 \$ 10,000 \$ 10,000 \$ 10,000 \$ 10,000 \$ 10,000 \$ 10,000 \$ 10,000 \$ 10,000 \$ 10,000 \$ 10,000 \$ 10,000 \$ 10,000 \$ 10,000 \$ 10,000 \$ 10,000 \$ 10,000 \$ 10,000 \$ 10,000 \$ 10,000 \$ 10,000 \$ 10,000 \$ 10,000 \$ 10,000 \$ 10,000 \$ 10,000 \$ 10,000 \$ 10,000 \$ 10,000 \$ 10,000 \$ 10,000 \$ 10,000 \$ 10,000 \$ 10,000 \$ 10,000 \$ 10,000 \$ 10,000 \$ 10,000 \$ 10,000 \$ 10,000 \$ 10,000 \$ 10,000 \$ 10,000 \$ 10,000 \$ 10,000 \$ 10,000 \$ 10,000 \$ 10,000 \$ 10,000 \$ 10,000 \$ 10,000 \$ 10,000 \$ 10,000 \$ 10,000 \$ 10,000 \$ 10,000 \$ 10,000 \$ 10,000 \$ 10,000 \$ 10,000 \$ 10,000 \$ 10,000 \$ 10,000 \$ 10,000 \$ 10,000 \$ 10,000 \$ 10,000 \$ 10,000 \$ 10,000 \$ 10,000 \$ 10,000 \$ 10,000 \$ 10,000 \$ 10,000 \$ 10,000 \$ 10,000 \$ 10,000 \$ 10,000 \$ 10,000 \$ 10,000 \$ 10,000 \$ 10,000 \$ 10,000 \$ 10,000 \$ 10,000 \$ 10,000 \$ 10,000 \$ 10,000 \$ 10,000 \$ 10,000 \$ 10,000 \$ 10,000 \$ 10,000 \$ 10,000 \$ 10,000 \$ 10,000 \$ 10,000 \$ 10,000 \$ 10,000 \$ 10,000 \$ 10,000 \$ 10,000 \$ 10,000 \$ 10,000 \$ 10,000 \$ 10,000 \$ 10,000 \$ 10,000 \$ 10,000 \$ 10,000 \$ 10,000 \$ 10,000 \$ 10,000 \$ 10,000 \$ 10,000 \$ 10,000 \$ 10,000 \$ 10,000 \$ 10,000 \$ 10,000 \$ 10,000 \$ 10,000 \$ 10,000 \$ 10,000 \$ 10,000 \$ 10,000 \$ 10,000 \$ 10,000 \$ 10,000 \$ 10,000 \$ 10,000 \$ 10,000 \$ 10,000 \$ 10,000 \$ 10,000 \$ 10,000 \$ 10,000 \$ 10,000 \$ 10,000 \$ 10,000 \$ 10,000 \$ 10,000 \$ 10,000 \$ 10,000 \$ 10,000 \$ 10,000 \$ 10,000 \$ 10,000 \$ 10,000 \$ 10,000 \$ 10,000 \$ 10,000 \$ 10,00 |