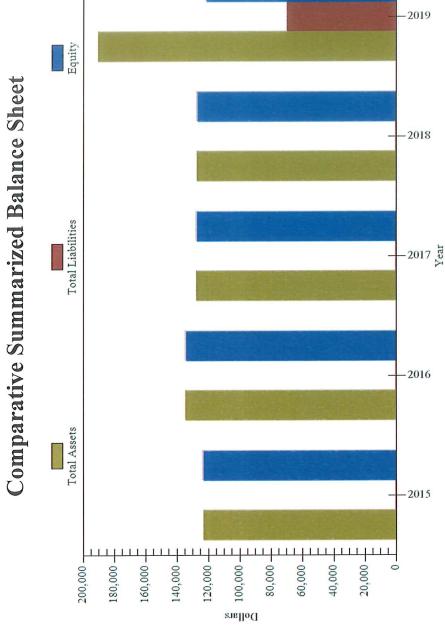

## Statement of Financial Position (Unaudited - see Notice to Reader) As at December 31, 2019

|              | <u>2019</u>                                            |                                                                                                                                                                                              | <u>2018</u>                                                                                                                                                                                                                                                                                                                                                                                                                                                                                                                                                                                                                                                                                                                                                                                                                                                                                                                                                                                                                                                                                                                                                                                                                                                                                                                                                                                                                                                                                                                                                                                                                                                                                                                                                                                                                                                                                                                                                                                                                                                                                                                                                                                                                                                                                                                                                          |
|--------------|--------------------------------------------------------|----------------------------------------------------------------------------------------------------------------------------------------------------------------------------------------------|----------------------------------------------------------------------------------------------------------------------------------------------------------------------------------------------------------------------------------------------------------------------------------------------------------------------------------------------------------------------------------------------------------------------------------------------------------------------------------------------------------------------------------------------------------------------------------------------------------------------------------------------------------------------------------------------------------------------------------------------------------------------------------------------------------------------------------------------------------------------------------------------------------------------------------------------------------------------------------------------------------------------------------------------------------------------------------------------------------------------------------------------------------------------------------------------------------------------------------------------------------------------------------------------------------------------------------------------------------------------------------------------------------------------------------------------------------------------------------------------------------------------------------------------------------------------------------------------------------------------------------------------------------------------------------------------------------------------------------------------------------------------------------------------------------------------------------------------------------------------------------------------------------------------------------------------------------------------------------------------------------------------------------------------------------------------------------------------------------------------------------------------------------------------------------------------------------------------------------------------------------------------------------------------------------------------------------------------------------------------|
| \$<br><br>\$ | 183,005<br>2,500<br>768<br>4,319<br>3,258<br>193,850   | \$<br>_<br>\$                                                                                                                                                                                | 107,577<br>12,019<br>7,581<br>127,177                                                                                                                                                                                                                                                                                                                                                                                                                                                                                                                                                                                                                                                                                                                                                                                                                                                                                                                                                                                                                                                                                                                                                                                                                                                                                                                                                                                                                                                                                                                                                                                                                                                                                                                                                                                                                                                                                                                                                                                                                                                                                                                                                                                                                                                                                                                                |
|              |                                                        |                                                                                                                                                                                              |                                                                                                                                                                                                                                                                                                                                                                                                                                                                                                                                                                                                                                                                                                                                                                                                                                                                                                                                                                                                                                                                                                                                                                                                                                                                                                                                                                                                                                                                                                                                                                                                                                                                                                                                                                                                                                                                                                                                                                                                                                                                                                                                                                                                                                                                                                                                                                      |
| \$           | 6,391<br>1,332<br>8,103<br>53,673<br>32,500<br>101,999 | \$                                                                                                                                                                                           | 214<br>230                                                                                                                                                                                                                                                                                                                                                                                                                                                                                                                                                                                                                                                                                                                                                                                                                                                                                                                                                                                                                                                                                                                                                                                                                                                                                                                                                                                                                                                                                                                                                                                                                                                                                                                                                                                                                                                                                                                                                                                                                                                                                                                                                                                                                                                                                                                                                           |
|              |                                                        |                                                                                                                                                                                              |                                                                                                                                                                                                                                                                                                                                                                                                                                                                                                                                                                                                                                                                                                                                                                                                                                                                                                                                                                                                                                                                                                                                                                                                                                                                                                                                                                                                                                                                                                                                                                                                                                                                                                                                                                                                                                                                                                                                                                                                                                                                                                                                                                                                                                                                                                                                                                      |
|              | 2,399 20,000 4,454 14,998 10,000 30,000 10,000 91,851  |                                                                                                                                                                                              | 37,495 20,000 4,454 14,998 10,000 30,000 10,000 126,947                                                                                                                                                                                                                                                                                                                                                                                                                                                                                                                                                                                                                                                                                                                                                                                                                                                                                                                                                                                                                                                                                                                                                                                                                                                                                                                                                                                                                                                                                                                                                                                                                                                                                                                                                                                                                                                                                                                                                                                                                                                                                                                                                                                                                                                                                                              |
|              | <br>\$                                                 | \$ 183,005<br>2,500<br>768<br>4,319<br>3,258<br>\$ 193,850<br>\$ 6,391<br>1,332<br>8,103<br>53,673<br>32,500<br>101,999<br>20,000<br>4,454<br>14,998<br>10,000<br>30,000<br>10,000<br>91,851 | \$ 183,005 \$ 2,500 768 4,319 3,258 \$ \$ 193,850 \$ \$ \$ \$ \$ 193,850 \$ \$ \$ \$ 193,850 \$ \$ \$ 101,999 \$ \$ 20,000 4,454 14,998 10,000 30,000 10,000 91,851 \$ \$ 183,000 \$ 10,000 \$ 10,000 \$ 10,000 \$ 10,000 \$ 10,000 \$ 10,000 \$ 10,000 \$ 10,000 \$ 10,000 \$ 10,000 \$ 10,000 \$ 10,000 \$ 10,000 \$ 10,000 \$ 10,000 \$ 10,000 \$ 10,000 \$ 10,000 \$ 10,000 \$ 10,000 \$ 10,000 \$ 10,000 \$ 10,000 \$ 10,000 \$ 10,000 \$ 10,000 \$ 10,000 \$ 10,000 \$ 10,000 \$ 10,000 \$ 10,000 \$ 10,000 \$ 10,000 \$ 10,000 \$ 10,000 \$ 10,000 \$ 10,000 \$ 10,000 \$ 10,000 \$ 10,000 \$ 10,000 \$ 10,000 \$ 10,000 \$ 10,000 \$ 10,000 \$ 10,000 \$ 10,000 \$ 10,000 \$ 10,000 \$ 10,000 \$ 10,000 \$ 10,000 \$ 10,000 \$ 10,000 \$ 10,000 \$ 10,000 \$ 10,000 \$ 10,000 \$ 10,000 \$ 10,000 \$ 10,000 \$ 10,000 \$ 10,000 \$ 10,000 \$ 10,000 \$ 10,000 \$ 10,000 \$ 10,000 \$ 10,000 \$ 10,000 \$ 10,000 \$ 10,000 \$ 10,000 \$ 10,000 \$ 10,000 \$ 10,000 \$ 10,000 \$ 10,000 \$ 10,000 \$ 10,000 \$ 10,000 \$ 10,000 \$ 10,000 \$ 10,000 \$ 10,000 \$ 10,000 \$ 10,000 \$ 10,000 \$ 10,000 \$ 10,000 \$ 10,000 \$ 10,000 \$ 10,000 \$ 10,000 \$ 10,000 \$ 10,000 \$ 10,000 \$ 10,000 \$ 10,000 \$ 10,000 \$ 10,000 \$ 10,000 \$ 10,000 \$ 10,000 \$ 10,000 \$ 10,000 \$ 10,000 \$ 10,000 \$ 10,000 \$ 10,000 \$ 10,000 \$ 10,000 \$ 10,000 \$ 10,000 \$ 10,000 \$ 10,000 \$ 10,000 \$ 10,000 \$ 10,000 \$ 10,000 \$ 10,000 \$ 10,000 \$ 10,000 \$ 10,000 \$ 10,000 \$ 10,000 \$ 10,000 \$ 10,000 \$ 10,000 \$ 10,000 \$ 10,000 \$ 10,000 \$ 10,000 \$ 10,000 \$ 10,000 \$ 10,000 \$ 10,000 \$ 10,000 \$ 10,000 \$ 10,000 \$ 10,000 \$ 10,000 \$ 10,000 \$ 10,000 \$ 10,000 \$ 10,000 \$ 10,000 \$ 10,000 \$ 10,000 \$ 10,000 \$ 10,000 \$ 10,000 \$ 10,000 \$ 10,000 \$ 10,000 \$ 10,000 \$ 10,000 \$ 10,000 \$ 10,000 \$ 10,000 \$ 10,000 \$ 10,000 \$ 10,000 \$ 10,000 \$ 10,000 \$ 10,000 \$ 10,000 \$ 10,000 \$ 10,000 \$ 10,000 \$ 10,000 \$ 10,000 \$ 10,000 \$ 10,000 \$ 10,000 \$ 10,000 \$ 10,000 \$ 10,000 \$ 10,000 \$ 10,000 \$ 10,000 \$ 10,000 \$ 10,000 \$ 10,000 \$ 10,000 \$ 10,000 \$ 10,000 \$ 10,000 \$ 10,000 \$ 10,000 \$ 10,000 \$ 10,000 \$ 10,000 \$ 10,000 \$ 10,000 \$ 10,000 \$ 10,000 \$ 10,000 \$ 10,000 \$ 10,000 \$ 10,000 \$ 10,000 \$ 10,000 \$ 10,000 \$ 10,000 \$ 10,000 \$ 10,000 \$ 10,000 \$ 10,000 \$ 10,00 |