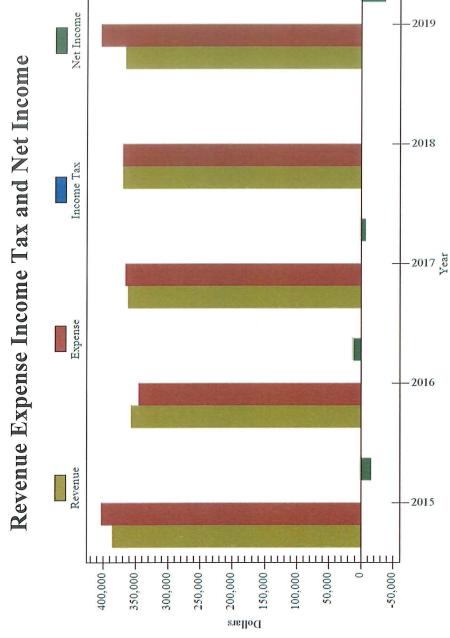

## For the year ended December 31, 2019

|                                                  |    | <u>2019</u> |    | <u>2018</u>   |
|--------------------------------------------------|----|-------------|----|---------------|
| Revenues                                         |    |             |    |               |
| Grants                                           |    |             |    |               |
| City of Fernie                                   | \$ | 242,892     | \$ | 237,113       |
| Provincial Funding                               |    | 49,258      |    | 48,912        |
| Regional District of East Kootenay               |    | 47,156      |    | 45,197        |
| Friends of FHL                                   |    | 10,000      |    | 20,000        |
| Summer Career Placement                          |    | 4,119       |    | 6,318         |
| Fernie Children's Festival                       |    | 3,000       |    | 6,000         |
| Law Matters Grant                                |    | 2,500       |    |               |
| Fernie Youth Action Network                      |    | 1,327       |    |               |
| Booked Revenue                                   |    |             |    | 3,154         |
| Other                                            |    |             |    |               |
| Copiers                                          |    | 1,888       |    | 1,959         |
| Donations                                        |    | 3,747       |    | 1,670         |
| Miscellaneous                                    | -  |             |    | 200           |
| Gross Revenue                                    |    | 365,887     | _  | 370,523       |
| Expenditures                                     |    |             |    |               |
| Bank charges                                     |    | 481         |    | _             |
| Collection development                           |    | 35,430      |    | 34,763        |
| Employee benefits                                |    | 3,521       |    | 2,722         |
| Fundraising expense                              |    |             |    | 674           |
| Government penalties                             |    | 1,118       |    | 2,450         |
| Liability insurance                              |    | 1,107       |    | 1,065         |
| Memberships                                      |    | 796         |    | 654           |
| Office expense                                   |    | 18,511      |    | 27,277        |
| Pension                                          |    | 15,653      |    | 13,908        |
| Professional fees                                |    | 18,368      |    |               |
| Programs                                         |    | 5,921       |    | 5,479         |
| Project - Booked expense                         |    | 991         |    | 3,148         |
| Project - Fernie Children's Festival             |    | 5,409       |    | 3,871         |
| Publicity                                        |    | 3,068       |    | 1,688         |
| Repairs and maintenance                          |    | 19,271      |    | 16,974        |
| Salaries                                         |    | 268,319     |    | 255,873       |
| Supplies                                         |    |             |    | 3             |
| Training                                         |    | 1,349       |    | 401           |
| Volunteer appreciation                           |    | 1,670       |    |               |
| Total Expenditures                               |    | 400,983     |    | 370,950       |
| Excess (Shortfall) of Revenues over Expenditures | \$ | (35,096)    | \$ | <u>(427</u> ) |