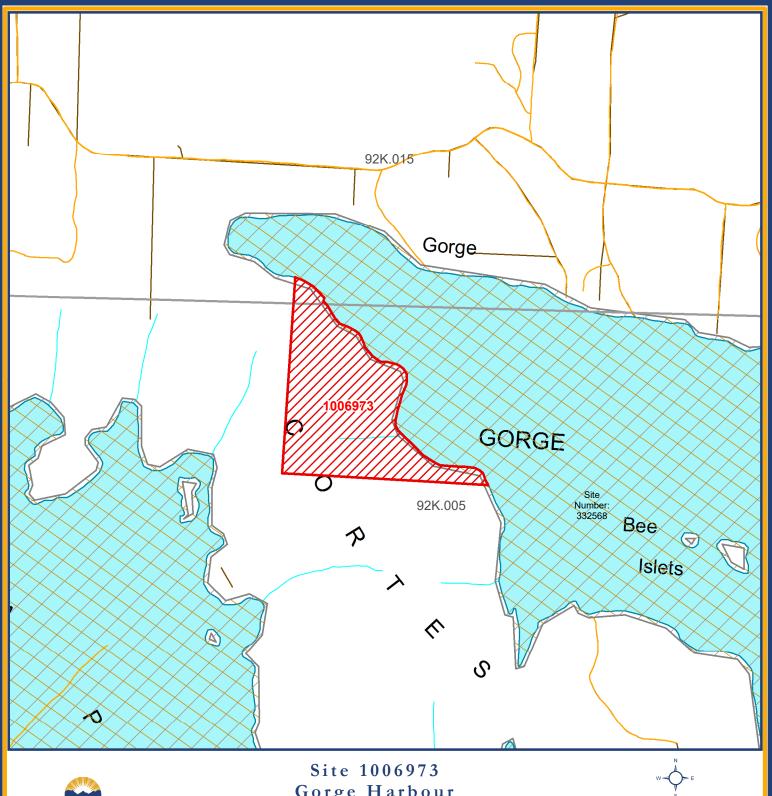

## Gorge Harbour

| Restriction     | No Registration - Mineral |               |                  |
|-----------------|---------------------------|---------------|------------------|
| Mining Division | Nanaimo                   | Land District | Sayward District |
| Map Scale       | 1:10,000                  | File Number   | 14280-03-1571    |
| Date            | November 29, 2022         | Hectares      | 13.4             |
| BCGS Maps       | 92K.005, 015              |               |                  |

## FOR INFORMATIONAL PURPOSES ONLY

This is a summary sketch of the area shown in Mineral Titles Online