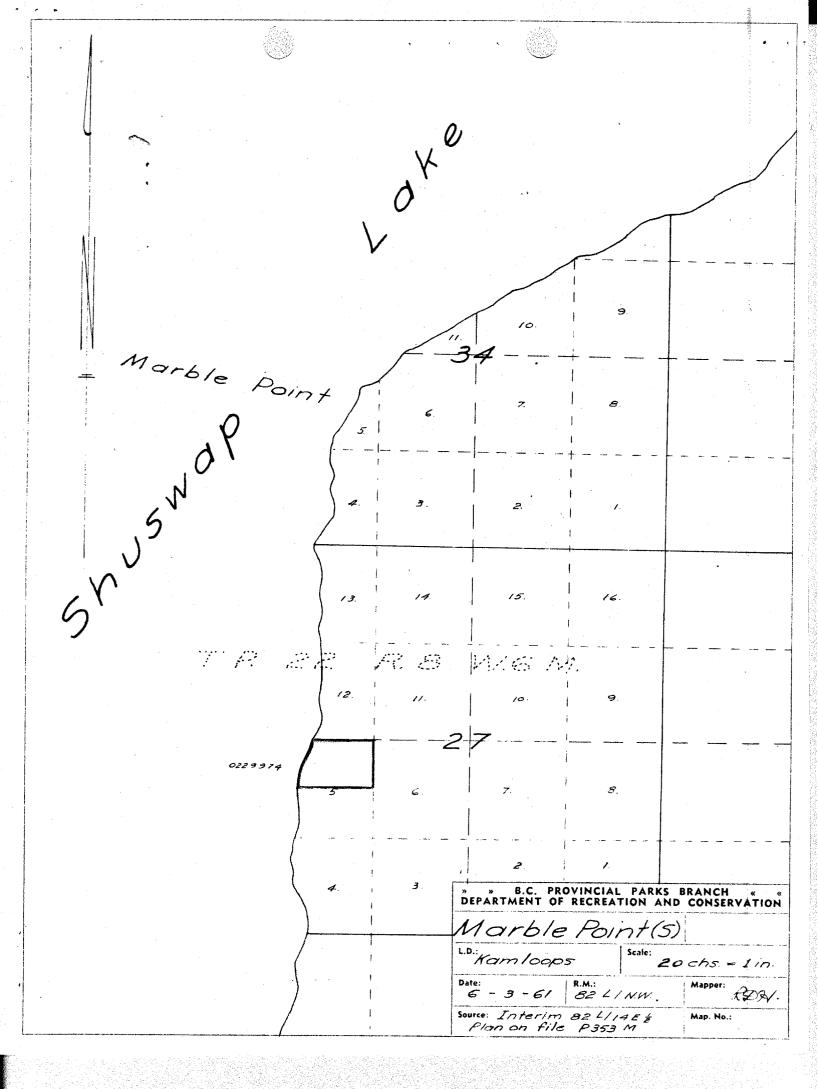

## PROVINCE OF BRITISH COLUMBIA Department of Lands and Forests FOREST SERVICE

## IN THE MATTER OF TREE FARM LICENCE NUMBER 33 AMENDMENT NO. 1

Whereas the Fractional North Half of Legal Subdivision 5, Section 27, Township 22, Range 8, West of the 6th Meridian Kamloops Land District is within Tree Farm Licence Number 33 and is found to be suitable for a higher economic use than the growing of forest products.

Therefore pursuant to Subsection (14), of Section 36 of the "Forest Act" being Chapter 153 of the Revised Statutes of British Columbia 1960 and pursuant to Clause 9 of the said Tree Farm Licence Number 33 the following lands are herewith withdrawn from the lands described in Schedule "B" of the said Tree Farm Licence being the Fractional North Half of Legal Subdivision 5, Section 27, Township 22, Range 8, West of the 6th Meridian Kamloops Land District containing 14 acres more or less and the said lands so withdrawn are and shall be henceforth no longer subject to or form any part of the said Tree Farm Licence.