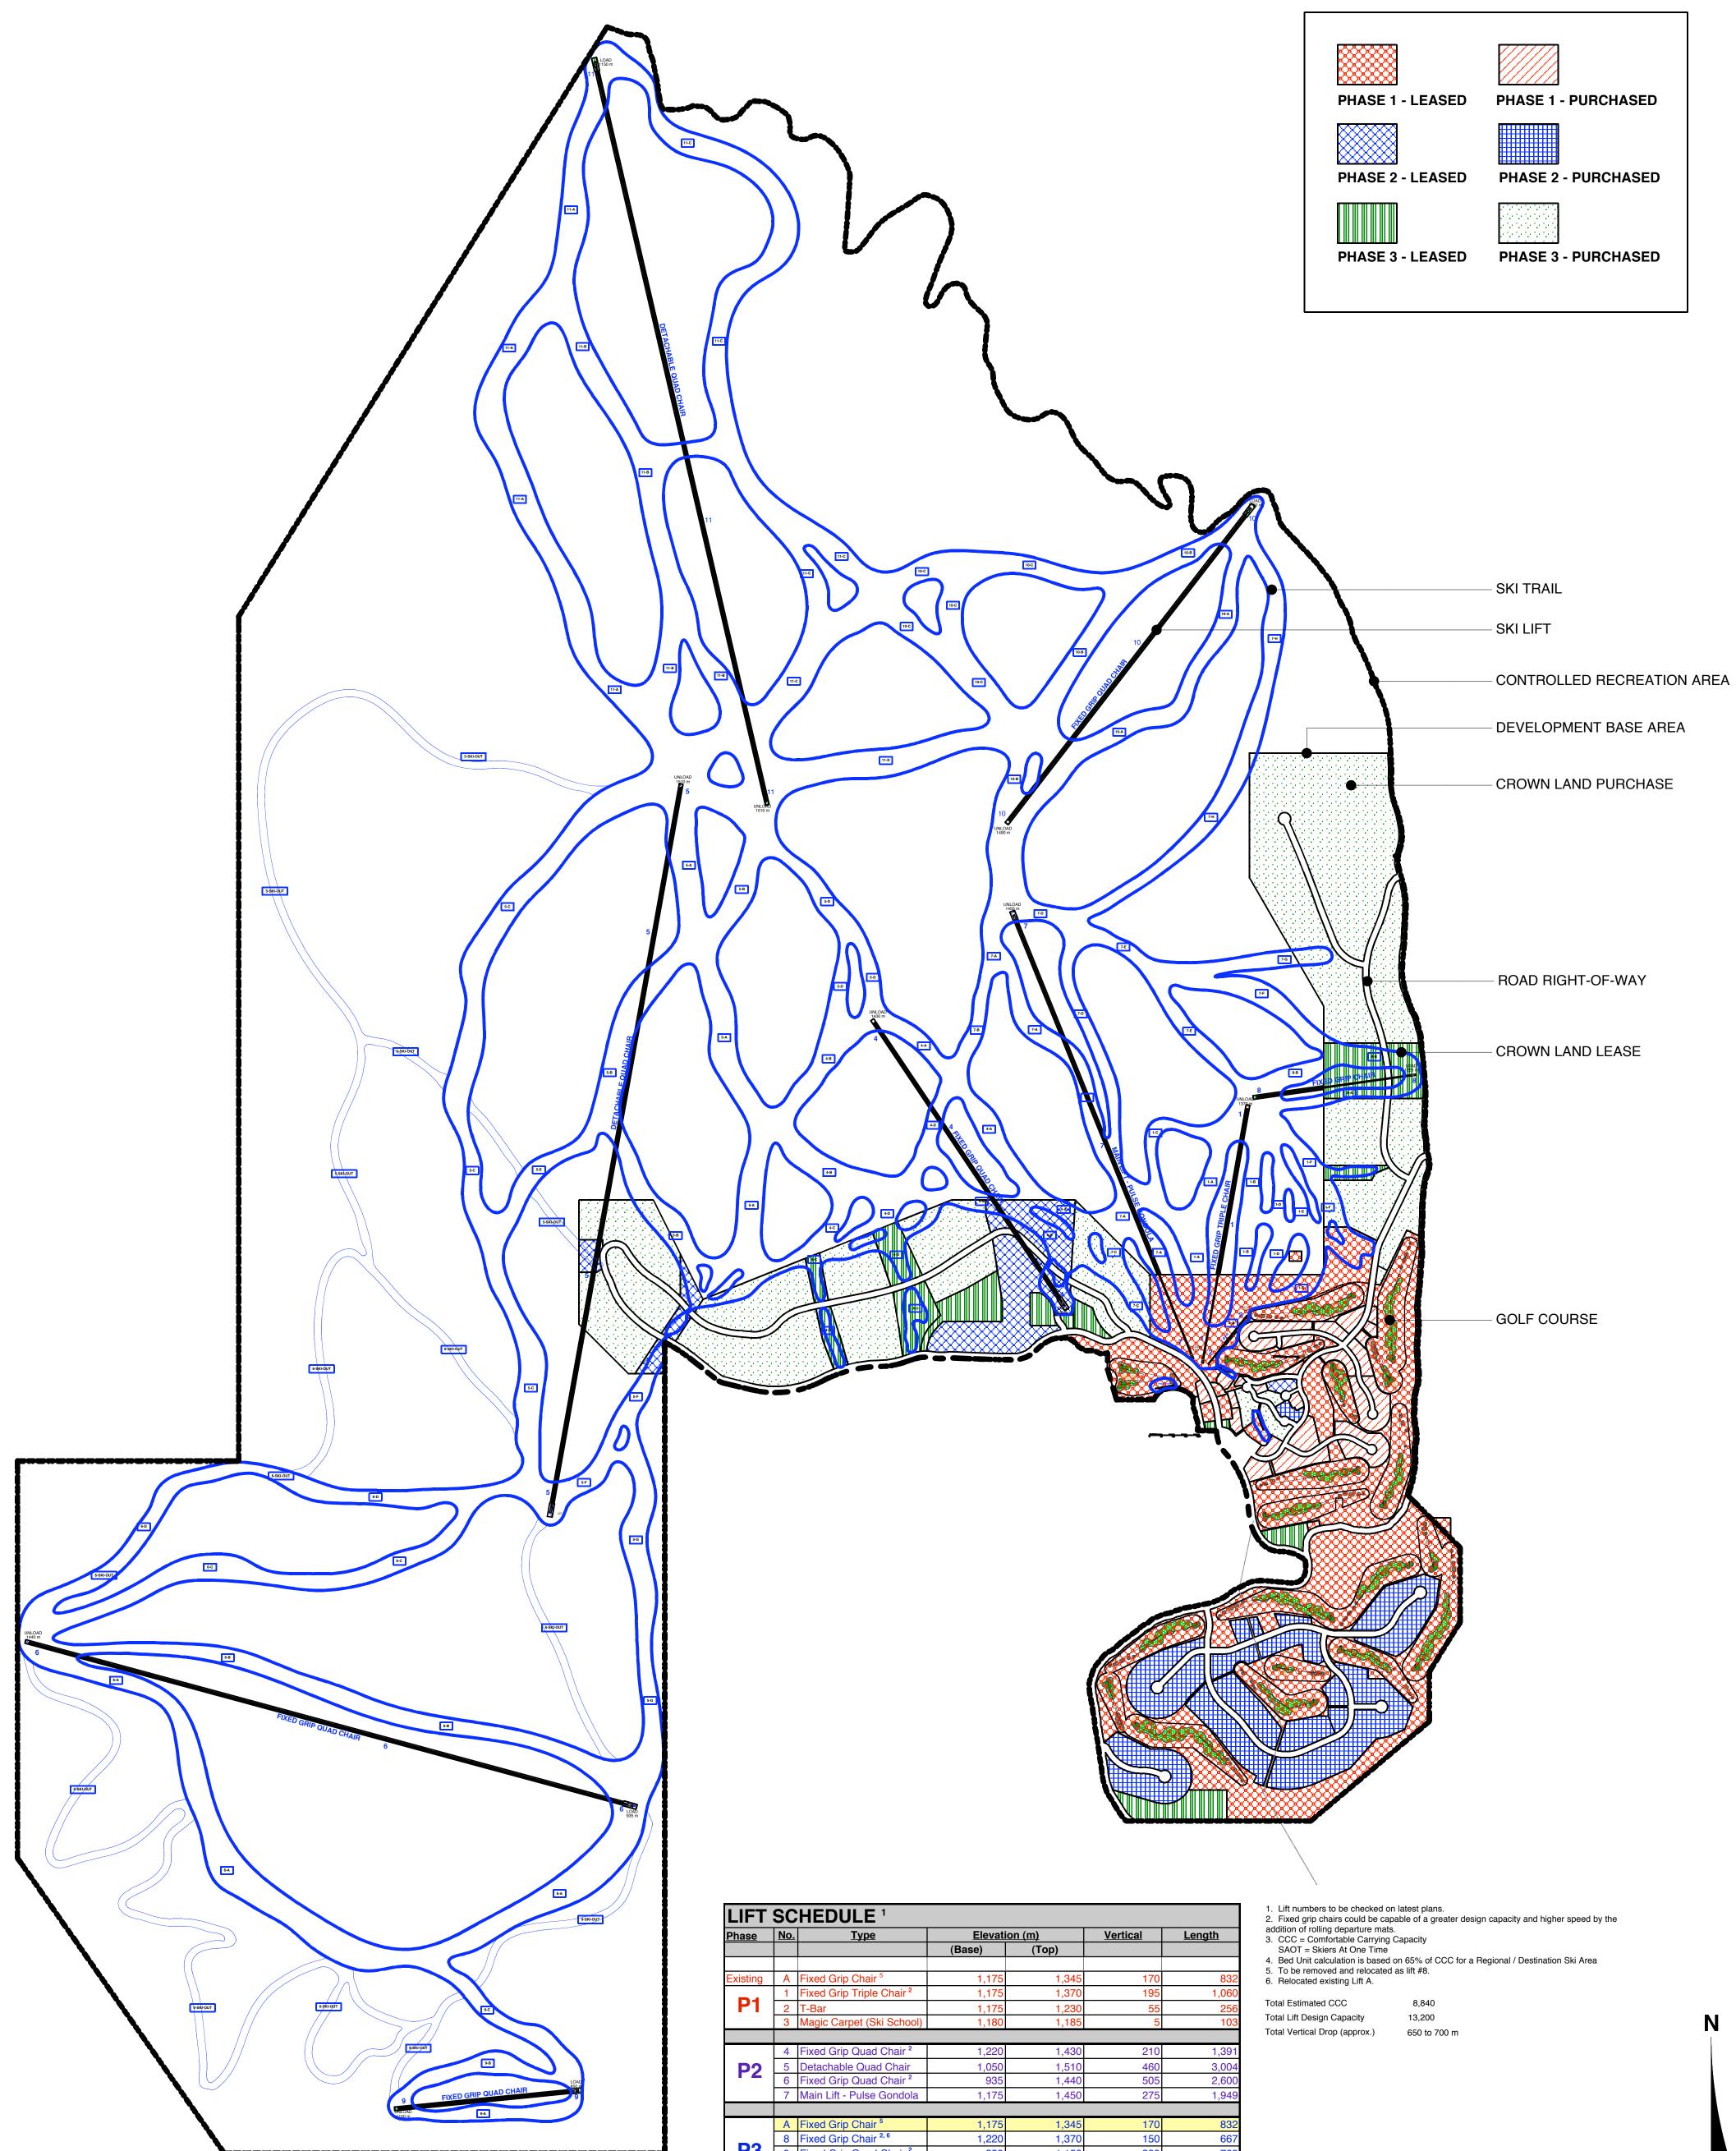

| Phase      | <u>No.</u> | <u>Type</u>                          | Elevation (m) |       | Vertical | Length |
|------------|------------|--------------------------------------|---------------|-------|----------|--------|
|            |            |                                      | (Base)        | (Тор) |          |        |
| Existing   | Α          | Fixed Grip Chair <sup>5</sup>        | 1,175         | 1,345 | 170      | 832    |
|            | 1          | Fixed Grip Triple Chair <sup>2</sup> | 1,175         | 1,370 | 195      | 1,060  |
| <b>P1</b>  | 2          | T-Bar                                | 1,175         | 1,230 | 55       | 256    |
|            | 3          | Magic Carpet (Ski School)            | 1,180         | 1,185 | 5        | 103    |
|            |            |                                      |               |       |          |        |
|            | 4          | Fixed Grip Quad Chair <sup>2</sup>   | 1,220         | 1,430 | 210      | 1,391  |
| <b>P2</b>  | 5          | Detachable Quad Chair                | 1,050         | 1,510 | 460      | 3,004  |
|            | 6          | Fixed Grip Quad Chair <sup>2</sup>   | 935           | 1,440 | 505      | 2,600  |
|            | 7          | Main Lift - Pulse Gondola            | 1,175         | 1,450 | 275      | 1,949  |
|            |            |                                      |               |       |          |        |
|            | Α          | Fixed Grip Chair ⁵                   | 1,175         | 1,345 | 170      | 832    |
| Do         | 8          | Fixed Grip Chair <sup>2,6</sup>      | 1,220         | 1,370 | 150      | 667    |
| <b>P</b> 3 | 9          | Fixed Grip Quad Chair <sup>2</sup>   | 850           | 1,150 | 300      | 768    |
|            | 10         | Fixed Grip Quad Chair <sup>2</sup>   | 1,180         | 1,490 | 310      | 1,623  |
|            | 11         | Detachable Quad Chair                | 1,150         | 1,510 | 360      | 3,080  |