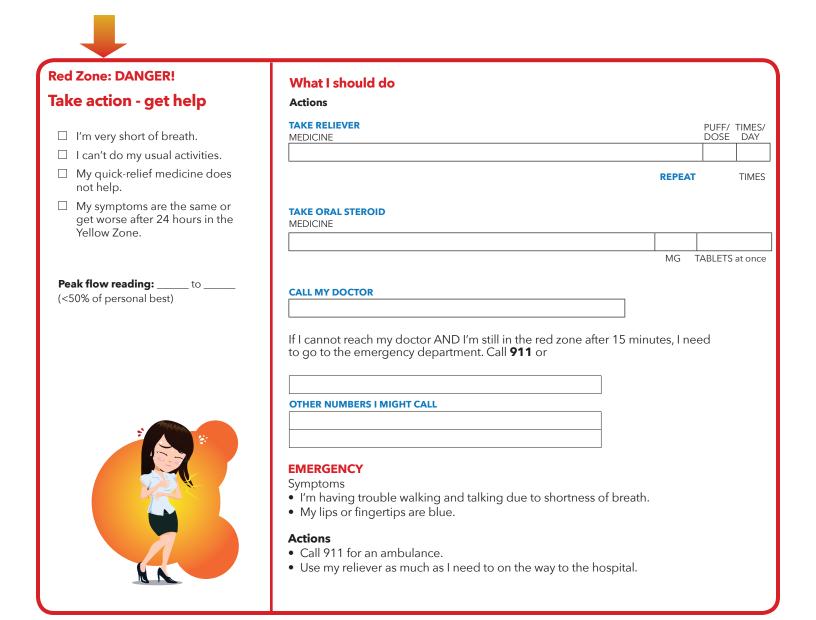

## ASTHMA ACTION PLAN FOR: \_\_\_\_\_ Date: \_\_\_\_\_

Doctor's name: \_\_\_\_

| umber: |
|--------|
|        |

MY ASTHMA TRIGGERS ARE:

\* Asthma control may be measured using symptom control, a peak flow meter, or a combination of both.

| Green Zone:                                                                                         | What I should do to stay symptom free                                                                                                                |                          |              |
|-----------------------------------------------------------------------------------------------------|------------------------------------------------------------------------------------------------------------------------------------------------------|--------------------------|--------------|
| My asthma is well controlled*                                                                       | Actions                                                                                                                                              |                          |              |
| I have no cough, wheeze, chest<br>tightness or shortness of breath<br>during the day or at night.   | Avoid asthma triggers     Take medication as prescribed:     CONTROLLER - REDUCES AIRWAY SWELLING     MEDICINE                                       | PUFF/<br>DOSE            |              |
| I have no symptoms during<br>exercise.                                                              |                                                                                                                                                      |                          |              |
| $\Box$ I can do all my usual activities.                                                            | AND                                                                                                                                                  |                          |              |
| $\Box$ I do not need to take time off work.                                                         | RELIEVER (AS NEEDED)<br>MEDICINE                                                                                                                     | PUFF/<br>DOSE            |              |
| ☐ I need my reliever inhaler ≤ 2<br>times/week for my symptoms.                                     |                                                                                                                                                      |                          |              |
| <b>Peak flow reading:</b> to<br>(80% - 100% of personal best)                                       | CHECK MY PEAK FLOW TIMES PER (DAY/WEEK)                                                                                                              |                          |              |
|                                                                                                     |                                                                                                                                                      |                          |              |
| Yellow Zone:                                                                                        | What I should do to return to Green Zone                                                                                                             |                          |              |
| I have asthma symptoms                                                                              | Actions                                                                                                                                              |                          |              |
| Take action - flare up                                                                              | Take medication as prescribed:     CONTROLLER - REDUCES AIRWAY SWELLING     MEDICINE                                                                 | PUFF/<br>DOSE            |              |
|                                                                                                     |                                                                                                                                                      |                          |              |
| I'm coughing or wheezing or<br>have chest tightness or shortness                                    |                                                                                                                                                      |                          |              |
| of breath during the day, when I                                                                    | AND<br>Reliever (AS NEEDED)                                                                                                                          | DUEE/                    |              |
| exercise or at night. $\Box$                                                                        | MEDICINE                                                                                                                                             | PUFF/<br>DOSE            |              |
| <ul> <li>I feel like I'm getting a cold or flu.</li> <li>I can do some but not all of my</li> </ul> |                                                                                                                                                      |                          |              |
| usual activities.                                                                                   |                                                                                                                                                      |                          |              |
| I'm using my reliever inhaler > 2<br>times/week for my symptoms.                                    | CHECK MY PEAK FLOW TIMES PER (DAY/WEEK)                                                                                                              |                          |              |
|                                                                                                     | If my symptoms and peak flow return to green zone levels after 1 hour, then I will cor<br>to monitor symptoms to make sure I stay in the green zone. | itinue                   |              |
|                                                                                                     | OR                                                                                                                                                   |                          |              |
| Peak flow reading: to                                                                               | OR<br>If my symptoms and peak flow do not return to green zone levels within 1 hour, then I                                                          | will:                    |              |
| <b>Peak flow reading:</b> to<br>(50% - 79% of personal best)                                        | If my symptoms and peak flow do not return to green zone levels within 1 hour, then I<br>TAKE RELIEVER                                               | PUFF/                    | TIMES        |
|                                                                                                     | If my symptoms and peak flow do not return to green zone levels within 1 hour, then I                                                                |                          | TIMES<br>DAY |
|                                                                                                     | If my symptoms and peak flow do not return to green zone levels within 1 hour, then I TAKE RELIEVER MEDICINE TAKE ORAL STEROID REPEAT                | PUFF/                    | DAY          |
|                                                                                                     | If my symptoms and peak flow do not return to green zone levels within 1 hour, then I TAKE RELIEVER MEDICINE REPEAT                                  | PUFF/<br>DOSE            | DAY          |
|                                                                                                     | If my symptoms and peak flow do not return to green zone levels within 1 hour, then I TAKE RELIEVER MEDICINE TAKE ORAL STEROID MEDICINE              | PUFF/<br>DOSE            | ER DA        |
|                                                                                                     | If my symptoms and peak flow do not return to green zone levels within 1 hour, then I TAKE RELIEVER MEDICINE TAKE ORAL STEROID REPEAT                | PUFF/<br>DOSE<br>TIMES P | ER DA        |