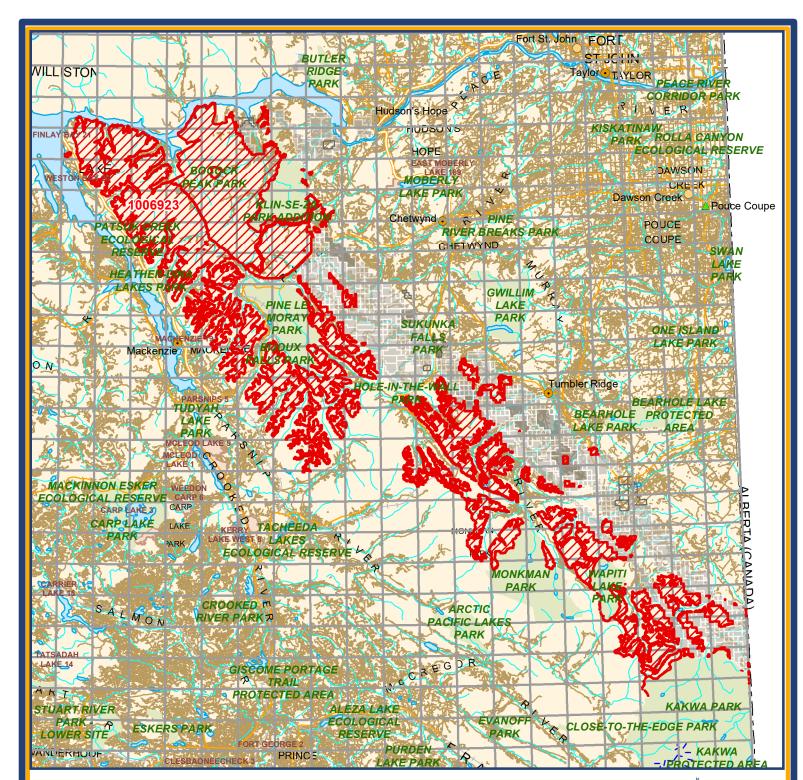

## Site 1006923 Partnership Agreement Area - A2, B3 Zone - Site 1

| Restriction     | Coal Land Reserve - Coal                                                                                                                   |  |               |                      |
|-----------------|--------------------------------------------------------------------------------------------------------------------------------------------|--|---------------|----------------------|
| Mining Division | Cariboo, Omineca,<br>Liard                                                                                                                 |  | Land District | Peace River, Cariboo |
| Map Scale       | 1:1,351,410                                                                                                                                |  | File Number   | 14280-03-1547        |
| Date            | August 22, 2022                                                                                                                            |  | Hectares      | 565,102.0            |
| BCGS Maps       | 93I.018, 020, 027, 028, 029, 030, 037, 038, 039, 040, 046, 047, 048, 049, 050, 053, 054, 055, 056, 057, 058, 059, 063, 064, 065, 066, 067, |  |               |                      |