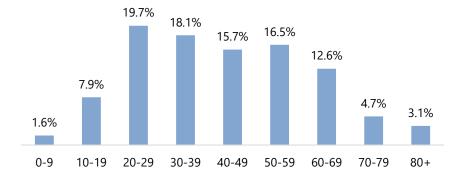

Fig. 1. Accidental ATV Deaths by Health Authority of Injury,  $2009-2018^{1,2}$ 

| Table 2 | Table 2. Accidental ATV Deaths by Age Group, 2009-2018 |      |      |      |      |      |      |      |      |      |       |  |
|---------|--------------------------------------------------------|------|------|------|------|------|------|------|------|------|-------|--|
|         | 2009                                                   | 2010 | 2011 | 2012 | 2013 | 2014 | 2015 | 2016 | 2017 | 2018 | Total |  |
| 0-9     | -                                                      | -    | -    | 1    | -    | -    | 1    | -    | -    | -    | 2     |  |
| 10-19   | 1                                                      | 1    | 1    | -    | -    | -    | 2    | 2    | -    | 3    | 10    |  |
| 20-29   | 2                                                      | 2    | 3    | 3    | 5    | _    | 4    | 5    | -    | 1    | 25    |  |
| 30-39   | 2                                                      | 2    | 4    | -    | 5    | 2    | 3    | 2    | 2    | 1    | 23    |  |
| 40-49   | 8                                                      | 2    | -    | 2    | 1    | 1    | 3    | 1    | 2    | -    | 20    |  |
| 50-59   | 3                                                      | -    | -    | 2    | 4    | -    | 4    | 2    | 1    | 5    | 21    |  |
| 60-69   | 2                                                      | 1    | 1    | -    | 2    | 1    | 1    | 2    | 2    | 4    | 16    |  |
| 70-79   | 1                                                      | -    | 1    | 1    | -    | 3    | -    | -    | -    | -    | 6     |  |
| 80+     | 1                                                      | -    | _    | -    | 1    | -    | 1    | _    | _    | 1    | 4     |  |
| Total   | 20                                                     | 8    | 10   | 9    | 18   | 7    | 19   | 14   | 7    | 15   | 127   |  |

Fig. 2. Accidental ATV Deaths by Age Group as % of Total, 2009-2018

| Table 3. Accidental ATV Deaths by Sex, 2009-2018 |      |      |      |      |      |      |      |      |      |      |       |  |
|--------------------------------------------------|------|------|------|------|------|------|------|------|------|------|-------|--|
|                                                  | 2009 | 2010 | 2011 | 2012 | 2013 | 2014 | 2015 | 2016 | 2017 | 2018 | Total |  |
| Female                                           | 1    | -    | 1    | 3    | 5    | -    | 2    | 3    | 2    | 3    | 20    |  |
| Male                                             | 19   | 8    | 9    | 6    | 13   | 7    | 17   | 11   | 5    | 12   | 107   |  |
| Total                                            | 20   | 8    | 10   | 9    | 18   | 7    | 19   | 14   | 7    | 15   | 127   |  |
|                                                  |      |      |      |      |      |      |      |      |      |      |       |  |
|                                                  |      |      |      |      |      |      |      |      |      |      |       |  |
|                                                  |      |      |      |      | 1.00 |      |      |      |      |      |       |  |
|                                                  |      |      |      |      | 16%  |      |      |      |      |      |       |  |