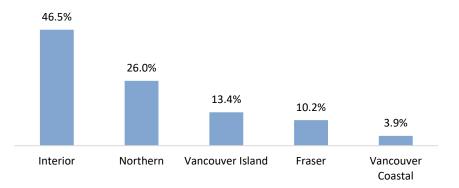

## Summary:

- From 2009-2018, most deaths occurred in the Interior Health Authority region (46.5%), followed by the Northern Health Authority region (26%).
- Eighty-four percent (84%) of decedents were males; 16% of whom were females.
- More than one-third of decedents (39.7%) were injured in the summer months.
- Based on data available from 2009-2017, alcohol and/or drug involvement was identified as a contributing factor in half (50.9%) the deaths.

| Table 1. Accidental ATV Deaths by Health Authority of Injury <sup>1, 2</sup> |      |      |      |      |      |      |      |      |      |      |       |
|------------------------------------------------------------------------------|------|------|------|------|------|------|------|------|------|------|-------|
|                                                                              | 2009 | 2010 | 2011 | 2012 | 2013 | 2014 | 2015 | 2016 | 2017 | 2018 | Total |
| Interior                                                                     | 7    | 8    | 2    | 4    | 7    | 4    | 8    | 6    | 4    | 9    | 59    |
| Northern                                                                     | 9    | -    | 1    | 2    | 4    | 2    | 8    | 4    | 2    | 1    | 33    |
| Island                                                                       | 2    | -    | 4    | 2    | 4    | -    | 1    | -    | -    | 4    | 17    |
| Fraser                                                                       | 1    | -    | 3    | -    | 3    | 1    | 2    | 3    | -    | -    | 13    |
| Van. Coastal                                                                 | 1    | -    | -    | 1    | -    | -    | -    | 1    | 1    | 1    | 5     |
| Total                                                                        | 20   | 8    | 10   | 9    | 18   | 7    | 19   | 14   | 7    | 15   | 127   |

Fig. 1. Accidental ATV Deaths by Health Authority of Injury,  $2009-2018^{1,2}$ 

| Table 2 | Table 2. Accidental ATV Deaths by Age Group, 2009-2018 |      |      |      |      |      |      |      |      |      |       |  |
|---------|--------------------------------------------------------|------|------|------|------|------|------|------|------|------|-------|--|
|         | 2009                                                   | 2010 | 2011 | 2012 | 2013 | 2014 | 2015 | 2016 | 2017 | 2018 | Total |  |
| 0-9     | -                                                      | -    | -    | 1    | -    | -    | 1    | -    | -    | -    | 2     |  |
| 10-19   | 1                                                      | 1    | 1    | -    | -    | -    | 2    | 2    | -    | 3    | 10    |  |
| 20-29   | 2                                                      | 2    | 3    | 3    | 5    | _    | 4    | 5    | -    | 1    | 25    |  |
| 30-39   | 2                                                      | 2    | 4    | -    | 5    | 2    | 3    | 2    | 2    | 1    | 23    |  |
| 40-49   | 8                                                      | 2    | -    | 2    | 1    | 1    | 3    | 1    | 2    | -    | 20    |  |
| 50-59   | 3                                                      | -    | -    | 2    | 4    | -    | 4    | 2    | 1    | 5    | 21    |  |
| 60-69   | 2                                                      | 1    | 1    | -    | 2    | 1    | 1    | 2    | 2    | 4    | 16    |  |
| 70-79   | 1                                                      | -    | 1    | 1    | -    | 3    | -    | -    | -    | -    | 6     |  |
| 80+     | 1                                                      | -    | _    | -    | 1    | -    | 1    | _    | _    | 1    | 4     |  |
| Total   | 20                                                     | 8    | 10   | 9    | 18   | 7    | 19   | 14   | 7    | 15   | 127   |  |