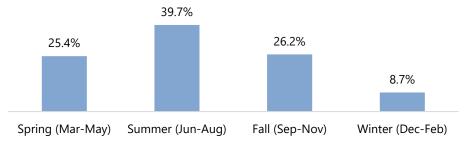

## Summary:

- From 2009-2018, most deaths occurred in the Interior Health Authority region (46.5%), followed by the Northern Health Authority region (26%).
- Eighty-four percent (84%) of decedents were males; 16% of whom were females.
- More than one-third of decedents (39.7%) were injured in the summer months.
- Based on data available from 2009-2017, alcohol and/or drug involvement was identified as a contributing factor in half (50.9%) the deaths.

Fig. 3. Accidental ATV Deaths by Sex as % of Total, 2009-2018

| Table 4. Accidental ATV Deaths by Month, 2009-2018 |      |      |      |      |      |      |      |      |      |      |       |
|----------------------------------------------------|------|------|------|------|------|------|------|------|------|------|-------|
|                                                    | 2009 | 2010 | 2011 | 2012 | 2013 | 2014 | 2015 | 2016 | 2017 | 2018 | Total |
| Jan                                                | -    | -    | -    | 1    | 1    | -    | -    | -    | -    | 2    | 4     |
| Feb                                                | -    | 1    | -    | 1    | 1    | -    | -    | -    | 1    | -    | 4     |
| Mar                                                | 1    | -    | 1    | -    | 2    | 1    | 1    | 1    | -    | -    | 7     |
| Apr                                                | -    | -    | -    | -    | -    | -    | 1    | 2    | 1    | 2    | 6     |
| May                                                | 2    | 1    | 3    | -    | 2    | 1    | 3    | 1    | 3    | 4    | 20    |
| Jun                                                | 1    | -    | 1    | 1    | 3    | -    | 3    | 3    | -    | 2    | 14    |
| Jul                                                | 3    | 1    | 1    | 2    | 4    | -    | 5    | 1    | -    | -    | 17    |
| Aug                                                | 3    | 2    | 1    | 2    | 1    | 3    | 3    | 3    | 1    | -    | 19    |
| Sep                                                | 4    | 1    | 1    | 1    | 2    | 1    | 3    | 1    | -    | 3    | 17    |
| Oct                                                | 3    | 1    | -    | 1    | 2    | 1    | -    | 2    | -    | -    | 10    |
| Nov                                                | 2    | 1    | 2    | _    | _    | -    | -    | _    | -    | 1    | 6     |
| Dec                                                | 1    | -    | -    | -    | -    | -    | -    | -    | 1    | 1    | 3     |
| Total                                              | 20   | 8    | 10   | 9    | 18   | 7    | 19   | 14   | 7    | 15   | 127   |

Fig. 4. Accidental ATV Deaths by Season of Injury as % of Total, 2009-2018<sup>3</sup>

| Accidental ATV Deaths with Alcohol and/or Drugs Contributing, 2009-2017 |      |       |      |      |      |      |      |      |      |  |  |  |
|-------------------------------------------------------------------------|------|-------|------|------|------|------|------|------|------|--|--|--|
|                                                                         | 2009 | 2010  | 2011 | 2012 | 2013 | 2014 | 2015 | 2016 | 2017 |  |  |  |
| Alcohol                                                                 | 9    | 8     | 3    | 4    | 6    | 2    | 5    | 4    | 1    |  |  |  |
| Drugs                                                                   | -    | -     | 1    | -    | 1    | -    | -    | -    | -    |  |  |  |
| Alcohol & Drugs                                                         | 1    | -     | 3    | -    | 3    | -    | 2    | 2    | 2    |  |  |  |
| # Alcohol and/or Drugs                                                  | 10   | 8     | 7    | 4    | 10   | 2    | 7    | 6    | 3    |  |  |  |
| Total # of ATV cases                                                    | 20   | 8     | 10   | 9    | 18   | 7    | 19   | 14   | 7    |  |  |  |
| % Alcohol and/or Drugs                                                  | 50.0 | 100.0 | 70.0 | 44.4 | 55.6 | 28.6 | 36.8 | 42.9 | 42.9 |  |  |  |