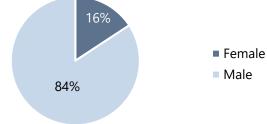

## Summary:

- From 2009-2018, most deaths occurred in the Interior Health Authority region (46.5%), followed by the Northern Health Authority region (26%).
- Eighty-four percent (84%) of decedents were males; 16% of whom were females.
- More than one-third of decedents (39.7%) were injured in the summer months.
- Based on data available from 2009-2017, alcohol and/or drug involvement was identified as a contributing factor in half (50.9%) the deaths.

Fig. 2. Accidental ATV Deaths by Age Group as % of Total, 2009-2018

| Table 3. Accidental ATV Deaths by Sex, 2009-2018 |      |      |      |      |      |      |      |      |      |      |       |  |
|--------------------------------------------------|------|------|------|------|------|------|------|------|------|------|-------|--|
|                                                  | 2009 | 2010 | 2011 | 2012 | 2013 | 2014 | 2015 | 2016 | 2017 | 2018 | Total |  |
| Female                                           | 1    | -    | 1    | 3    | 5    | -    | 2    | 3    | 2    | 3    | 20    |  |
| Male                                             | 19   | 8    | 9    | 6    | 13   | 7    | 17   | 11   | 5    | 12   | 107   |  |
| Total                                            | 20   | 8    | 10   | 9    | 18   | 7    | 19   | 14   | 7    | 15   | 127   |  |
|                                                  |      |      |      |      |      |      |      |      |      |      |       |  |
|                                                  |      |      |      |      |      |      |      |      |      |      |       |  |
|                                                  |      |      |      |      | 1.00 |      |      |      |      |      |       |  |
|                                                  |      |      |      |      | 16%  |      |      |      |      |      |       |  |

Fig. 3. Accidental ATV Deaths by Sex as % of Total, 2009-2018

| Table 4. Accidental ATV Deaths by Month, 2009-2018 |      |      |      |      |      |      |      |      |      |      |       |
|----------------------------------------------------|------|------|------|------|------|------|------|------|------|------|-------|
|                                                    | 2009 | 2010 | 2011 | 2012 | 2013 | 2014 | 2015 | 2016 | 2017 | 2018 | Total |
| Jan                                                | -    | -    | -    | 1    | 1    | -    | -    | -    | -    | 2    | 4     |
| Feb                                                | -    | 1    | -    | 1    | 1    | -    | -    | -    | 1    | -    | 4     |
| Mar                                                | 1    | -    | 1    | -    | 2    | 1    | 1    | 1    | -    | -    | 7     |
| Apr                                                | -    | -    | -    | -    | -    | -    | 1    | 2    | 1    | 2    | 6     |
| May                                                | 2    | 1    | 3    | -    | 2    | 1    | 3    | 1    | 3    | 4    | 20    |
| Jun                                                | 1    | -    | 1    | 1    | 3    | -    | 3    | 3    | -    | 2    | 14    |
| Jul                                                | 3    | 1    | 1    | 2    | 4    | -    | 5    | 1    | -    | -    | 17    |
| Aug                                                | 3    | 2    | 1    | 2    | 1    | 3    | 3    | 3    | 1    | -    | 19    |
| Sep                                                | 4    | 1    | 1    | 1    | 2    | 1    | 3    | 1    | -    | 3    | 17    |
| Oct                                                | 3    | 1    | -    | 1    | 2    | 1    | -    | 2    | -    | -    | 10    |
| Nov                                                | 2    | 1    | 2    | _    | _    | -    | -    | _    | -    | 1    | 6     |
| Dec                                                | 1    | -    | -    | -    | -    | -    | -    | -    | 1    | 1    | 3     |
| Total                                              | 20   | 8    | 10   | 9    | 18   | 7    | 19   | 14   | 7    | 15   | 127   |