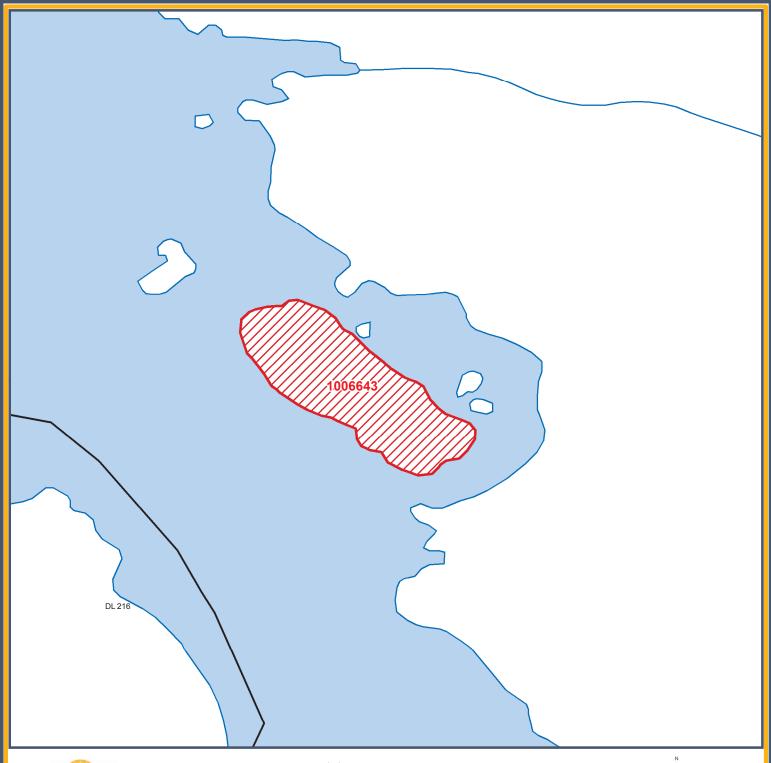

## SITE 1006643 Fair Harbour

| Restriction     | No Registration - Mineral |  |               |               |
|-----------------|---------------------------|--|---------------|---------------|
| Mining Division | Alberni                   |  | Land District | Rupert        |
| Map Scale       | 1:5,000                   |  | File Number   | 14280-03-1378 |
| Date            | August 3, 2016            |  | Hectares      | 3.3           |
| BCGS Maps       | 92L.005                   |  |               |               |

## FOR INFORMATIONAL PURPOSES ONLY

This is a summary sketch of the area shown in Mineral Titles Online