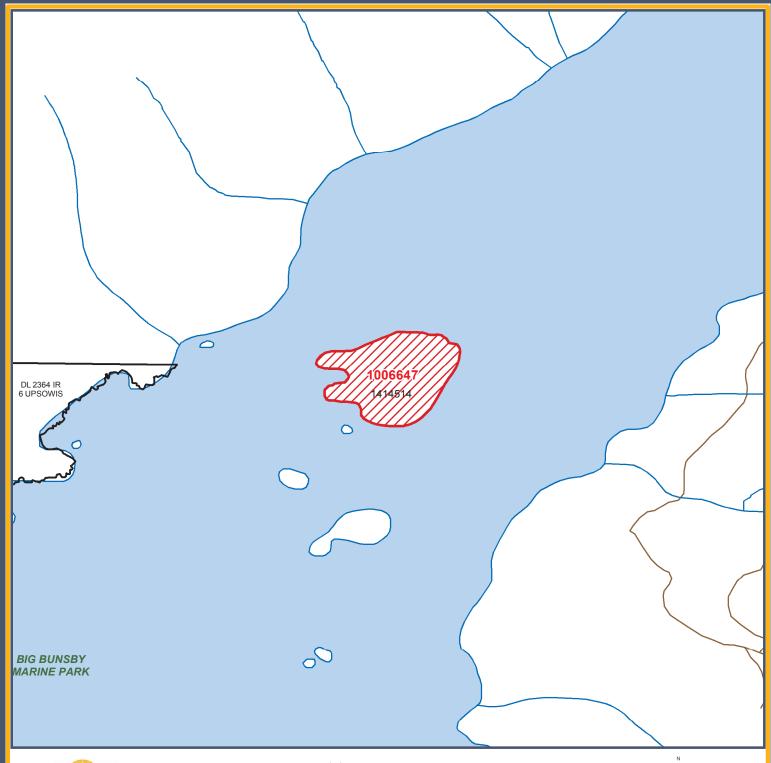

## SITE 1006647 Malksope Inlet

| Restriction     | No Registration - Mineral |               |               |
|-----------------|---------------------------|---------------|---------------|
| Mining Division | Alberni                   | Land District | Rupert        |
| Map Scale       | 1:10,000                  | File Number   | 14280-03-1378 |
| Date            | October 31, 2016          | Hectares      | 6.2           |
| BCGS Maps       | 92L.013                   |               |               |

## FOR INFORMATIONAL PURPOSES ONLY

This is a summary sketch of the area shown in Mineral Titles Online