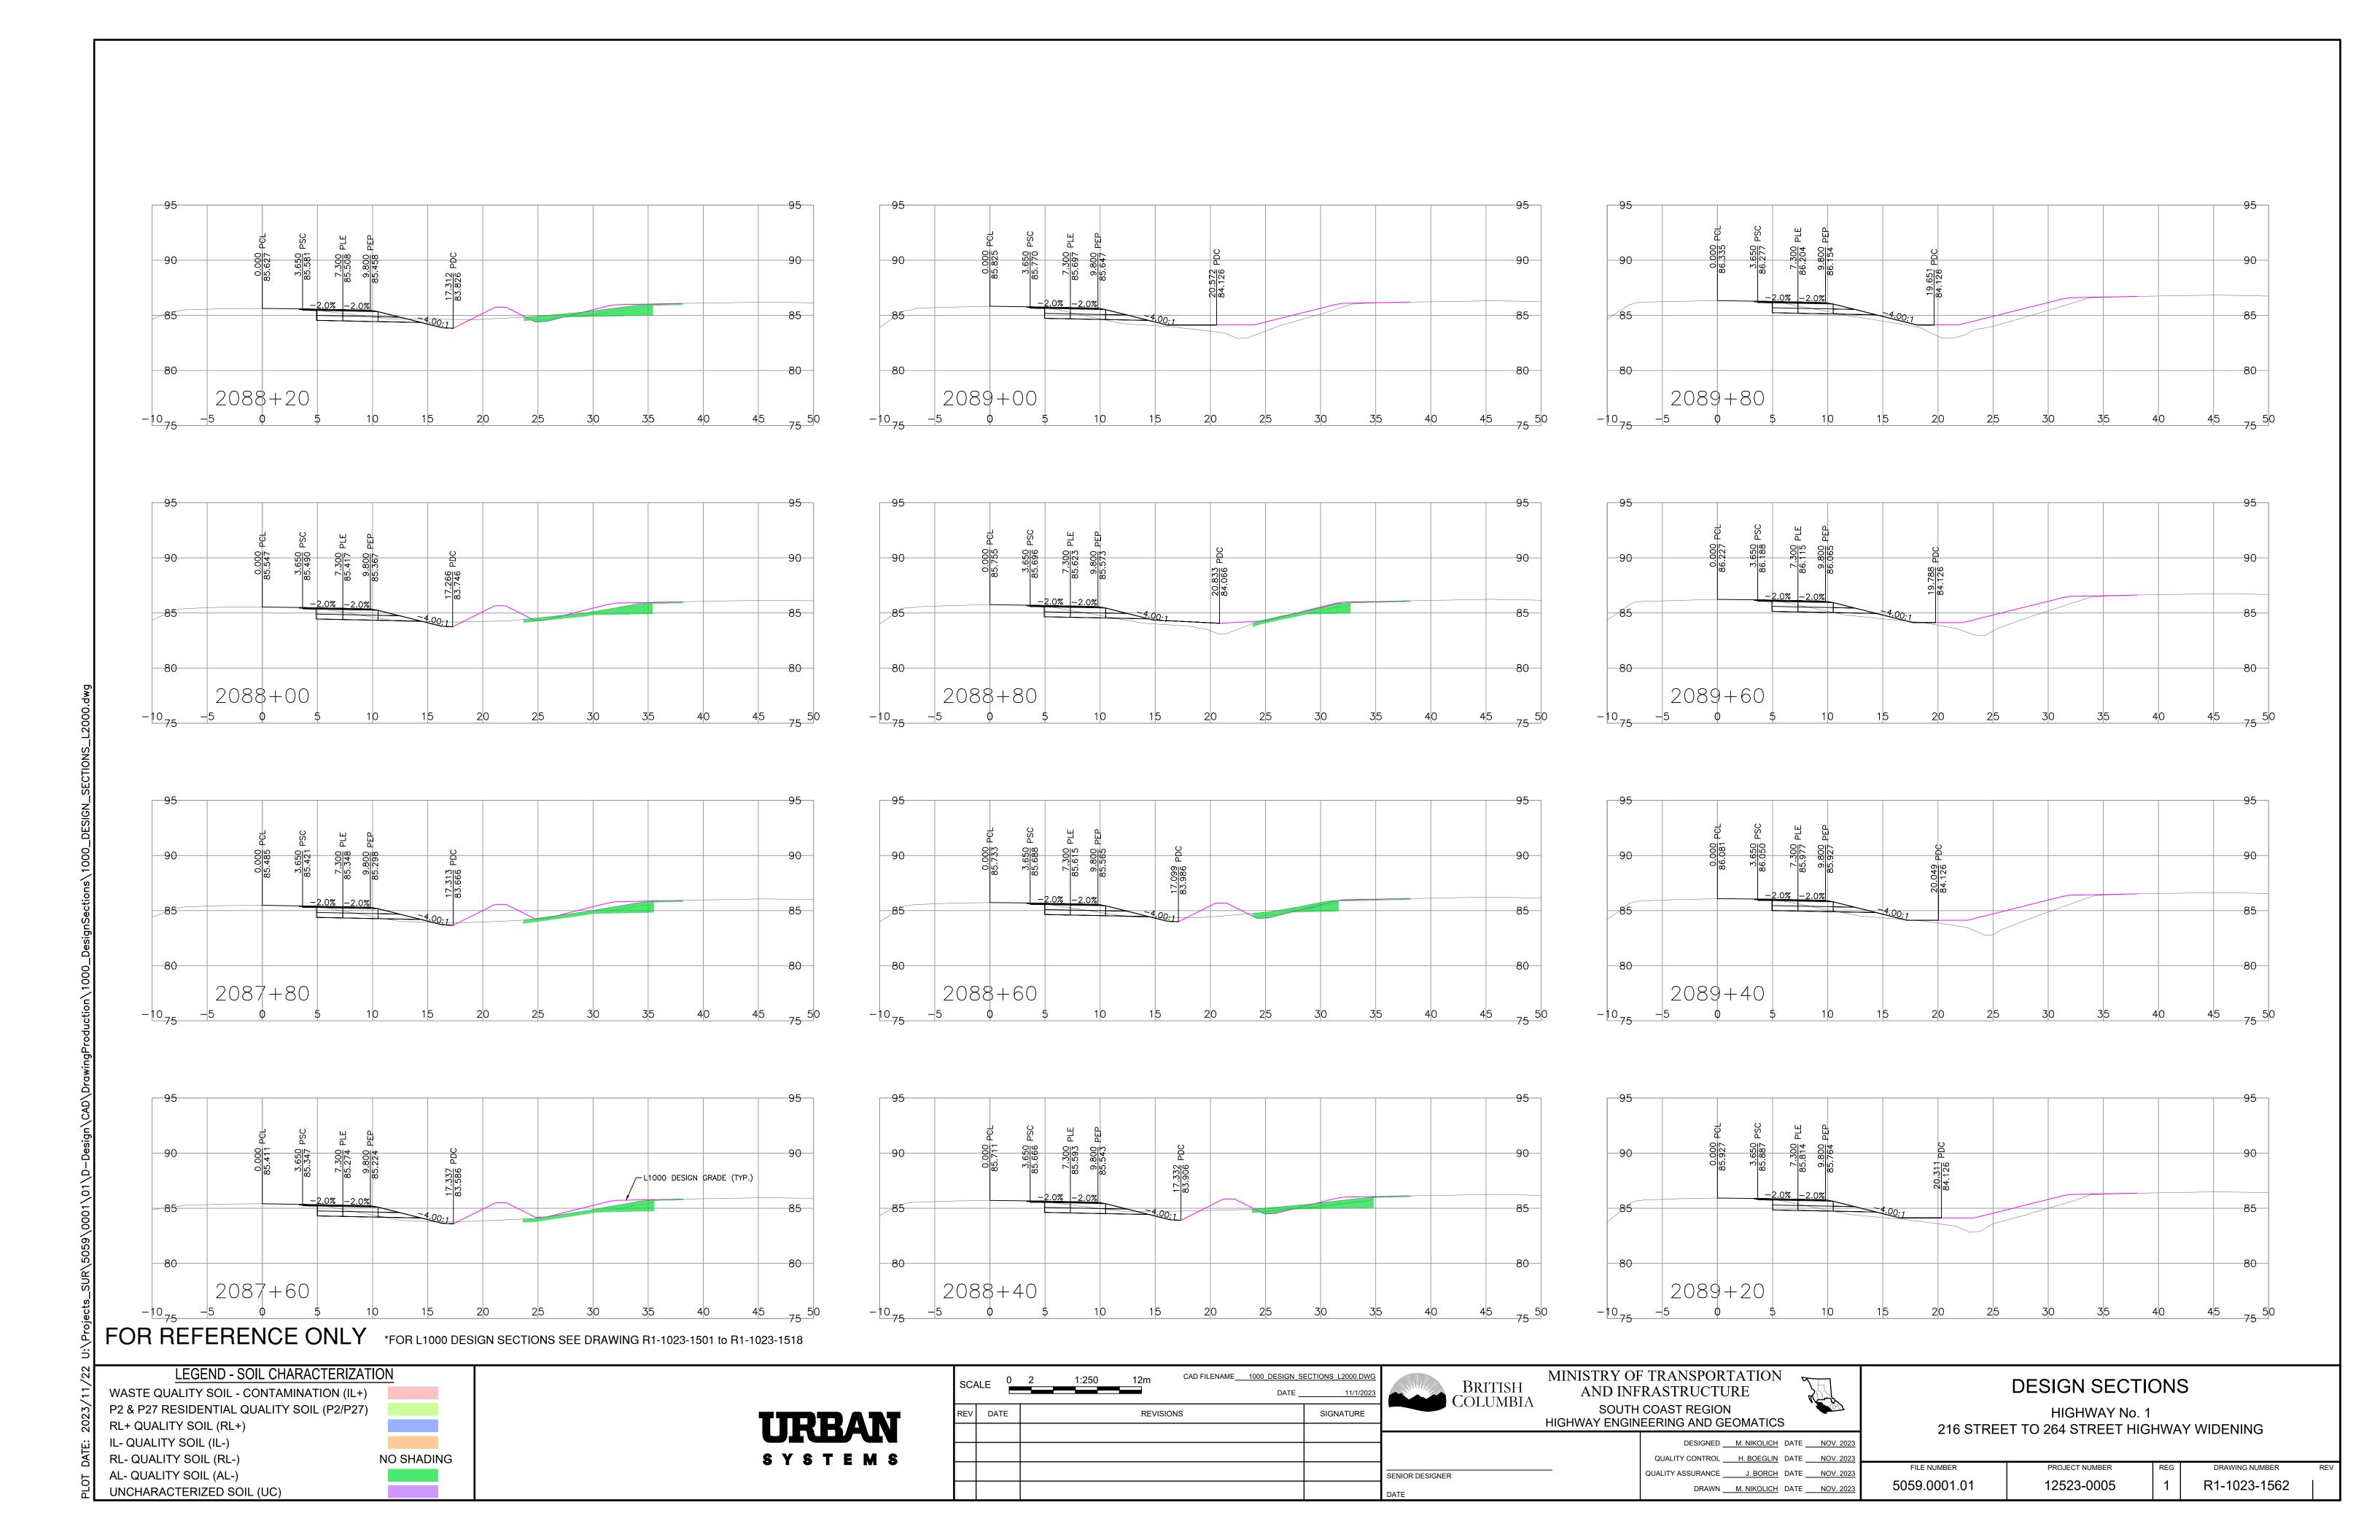

NO SHADING

P2 & P27 RESIDENTIAL QUALITY SOIL (P2/P27)

RL+ QUALITY SOIL (RL+)

IL- QUALITY SOIL (IL-)

RL- QUALITY SOIL (RL-)

AL- QUALITY SOIL (AL-)

UNCHARACTERIZED SOIL (UC)

URBAN SYSTEMS

| SCA | ALE = | 2 1:250   | 12m | CAD FILENAME | 1000 DESIGN SI DATE _ | ECTIONS L2000.DWG<br>11/1/2023 |
|-----|-------|-----------|-----|--------------|-----------------------|--------------------------------|
| REV | DATE  | REVISIONS |     |              |                       | SIGNATURE                      |
|     |       |           |     |              |                       |                                |
|     |       |           |     |              |                       |                                |
|     |       |           |     |              |                       |                                |
|     |       |           |     |              |                       |                                |

MINISTRY OF TRANSPORTATION
AND INFRASTRUCTURE
SOUTH COAST REGION
HIGHWAY ENGINEERING AND GEOMATICS

DESIGNED M. NIKOLICH DATE NOV. 2023

QUALITY CONTROL H. BOEGLIN DATE NOV. 2023

DRAWN M. NIKOLICH DATE NOV. 2023

QUALITY ASSURANCE J. BORCH DATE NOV. 2023

BRITISH COLUMBIA

SENIOR DESIGNER

N 2023

DESIGN SECTIONS

HIGHWAY No. 1
216 STREET TO 264 STREET HIGHWAY WIDENING

 FILE NUMBER
 PROJECT NUMBER
 REG
 DRAWING NUMBER
 REV