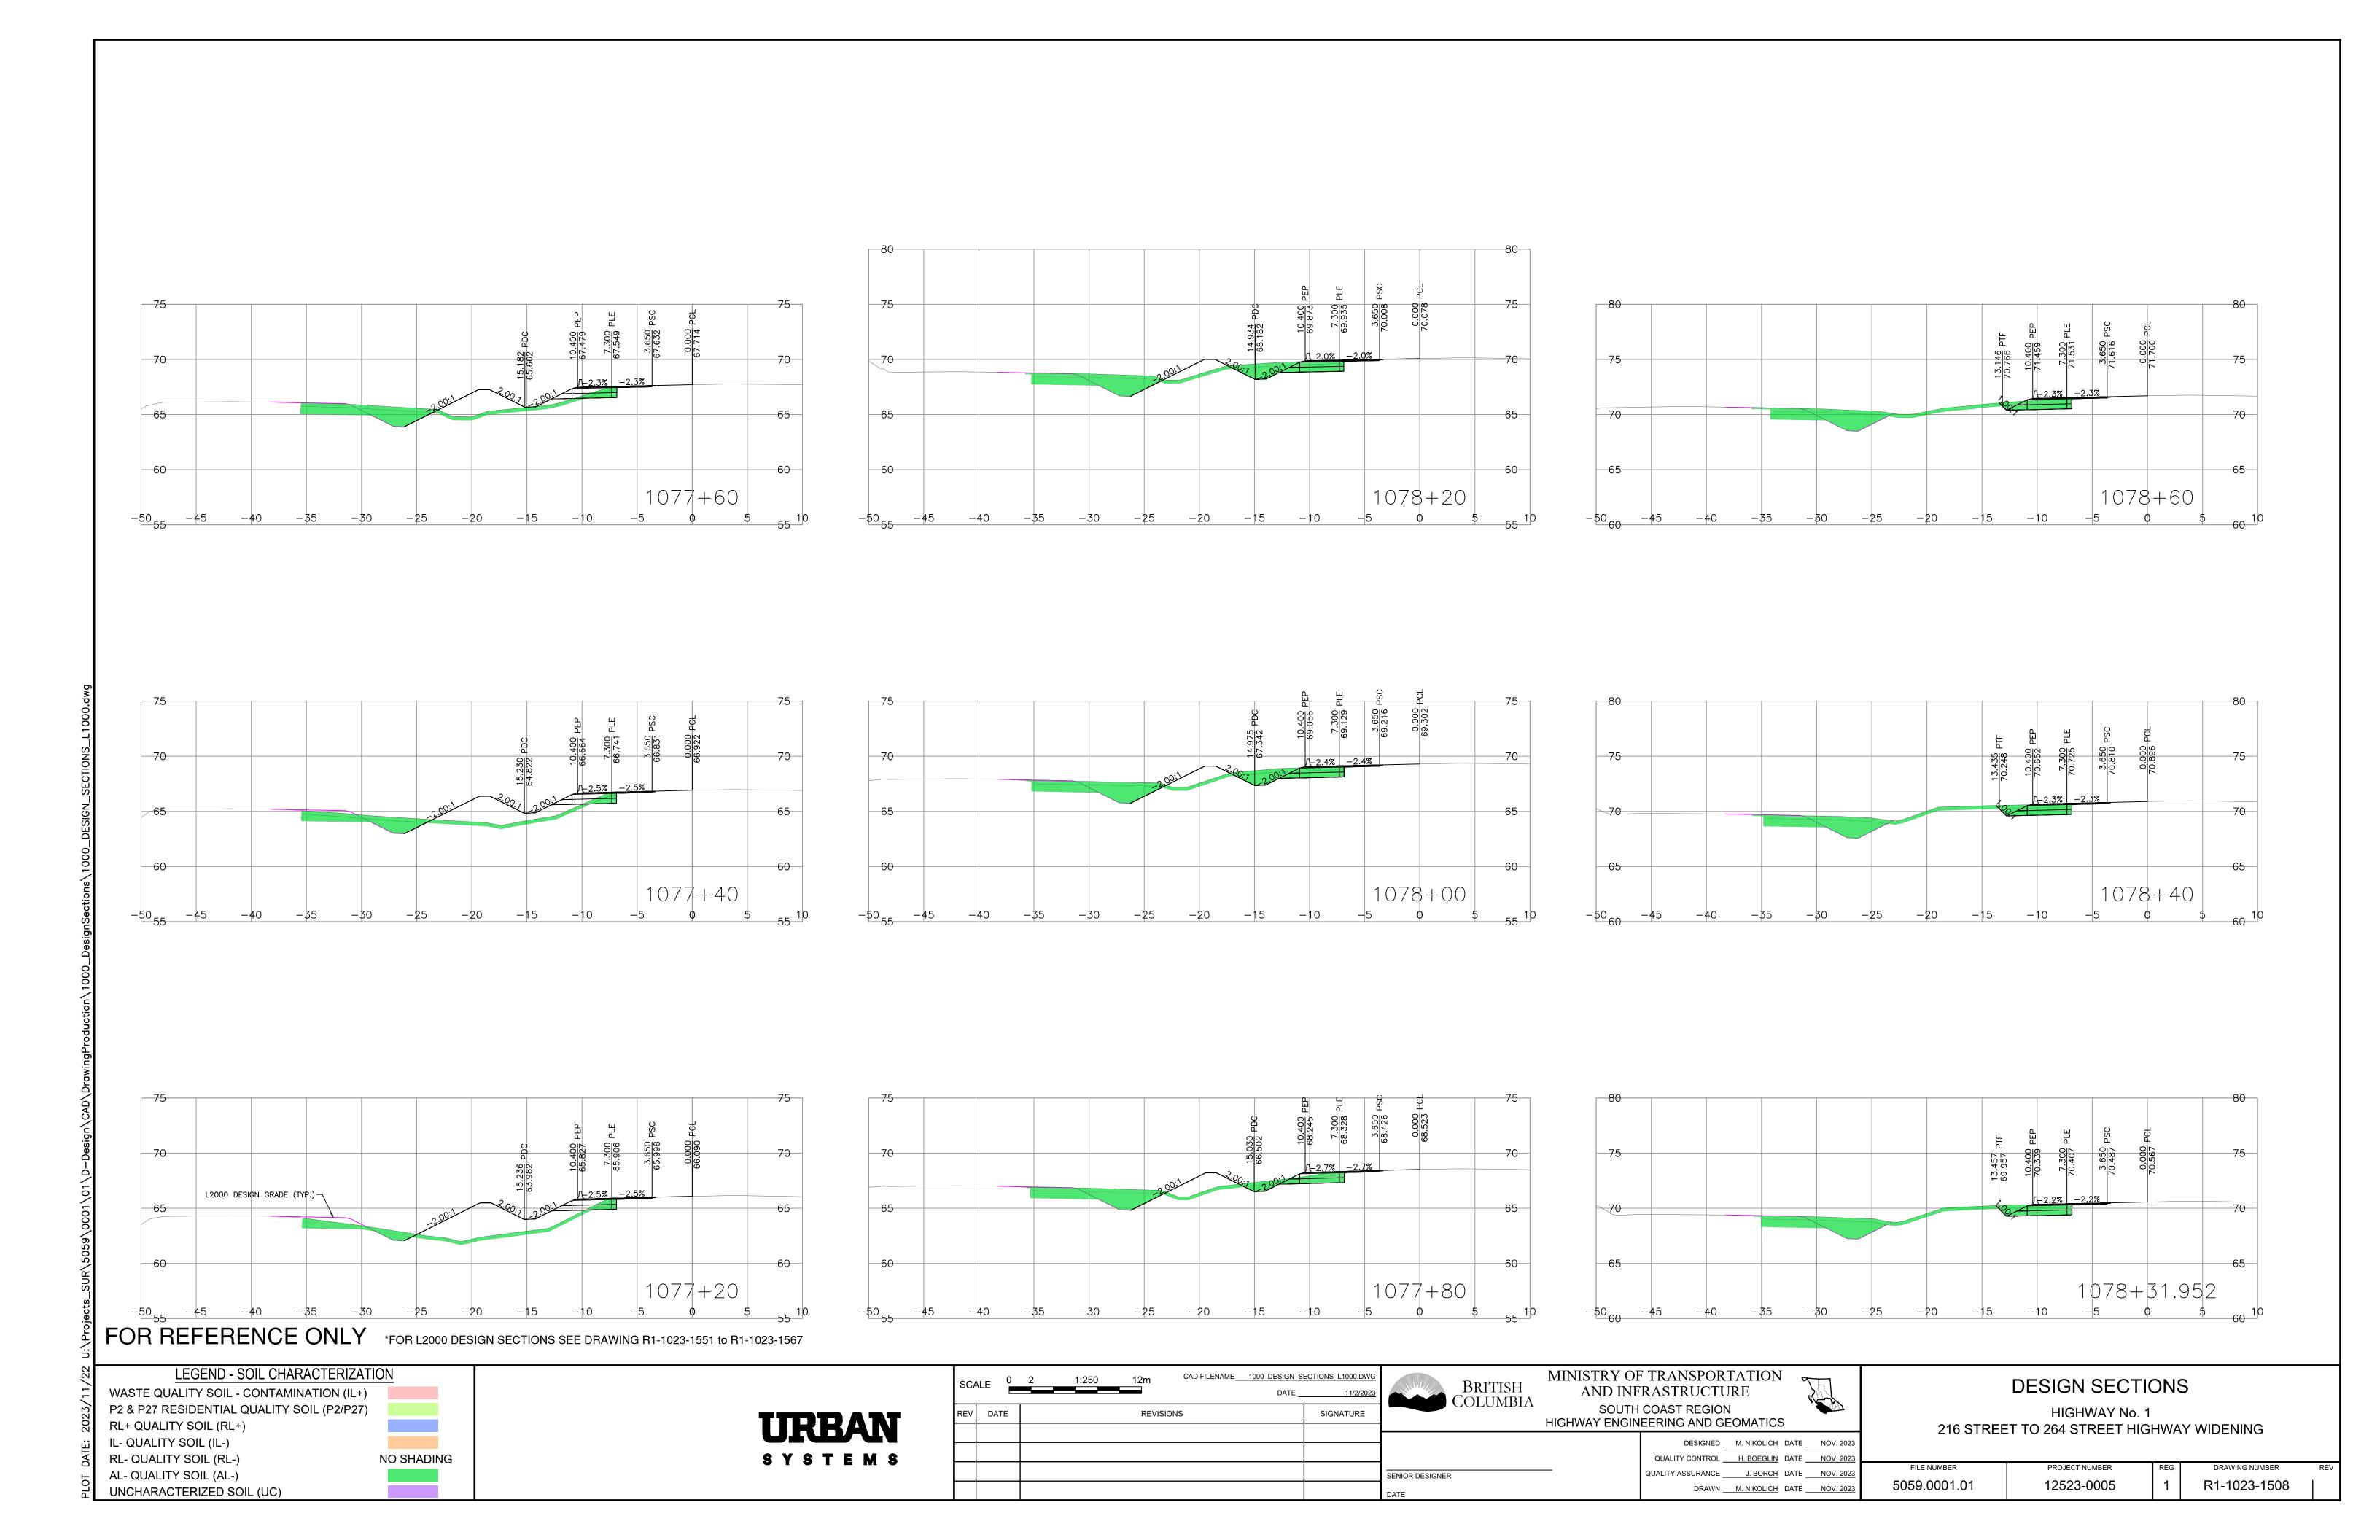

## HIGHWAY No. 1 240 STREET TO 264 STREET HIGHWAY WIDENING PACKAGE B

CROSS SECTIONS SET

FOR REFERENCE ONLY

NO SHADING

IL- QUALITY SOIL (IL-)

RL- QUALITY SOIL (RL-)

AL- QUALITY SOIL (AL-)

UNCHARACTERIZED SOIL (UC)

SCALE 0 2 1:250 12m CAD FILENAME 1000 DESIGN SECTIONS L1000.DWG BRITISH COLUMBIA REV DATE REVISIONS SIGNATURE

SENIOR DESIGNER

SYSTEMS

MINISTRY OF TRANSPORTATION AND INFRASTRUCTURE SOUTH COAST REGION HIGHWAY ENGINEERING AND GEOMATICS

NO SHADING

P2 & P27 RESIDENTIAL QUALITY SOIL (P2/P27)

RL+ QUALITY SOIL (RL+)

IL- QUALITY SOIL (IL-)

RL- QUALITY SOIL (RL-)

AL- QUALITY SOIL (AL-)

UNCHARACTERIZED SOIL (UC)

URBAN SYSTEMS