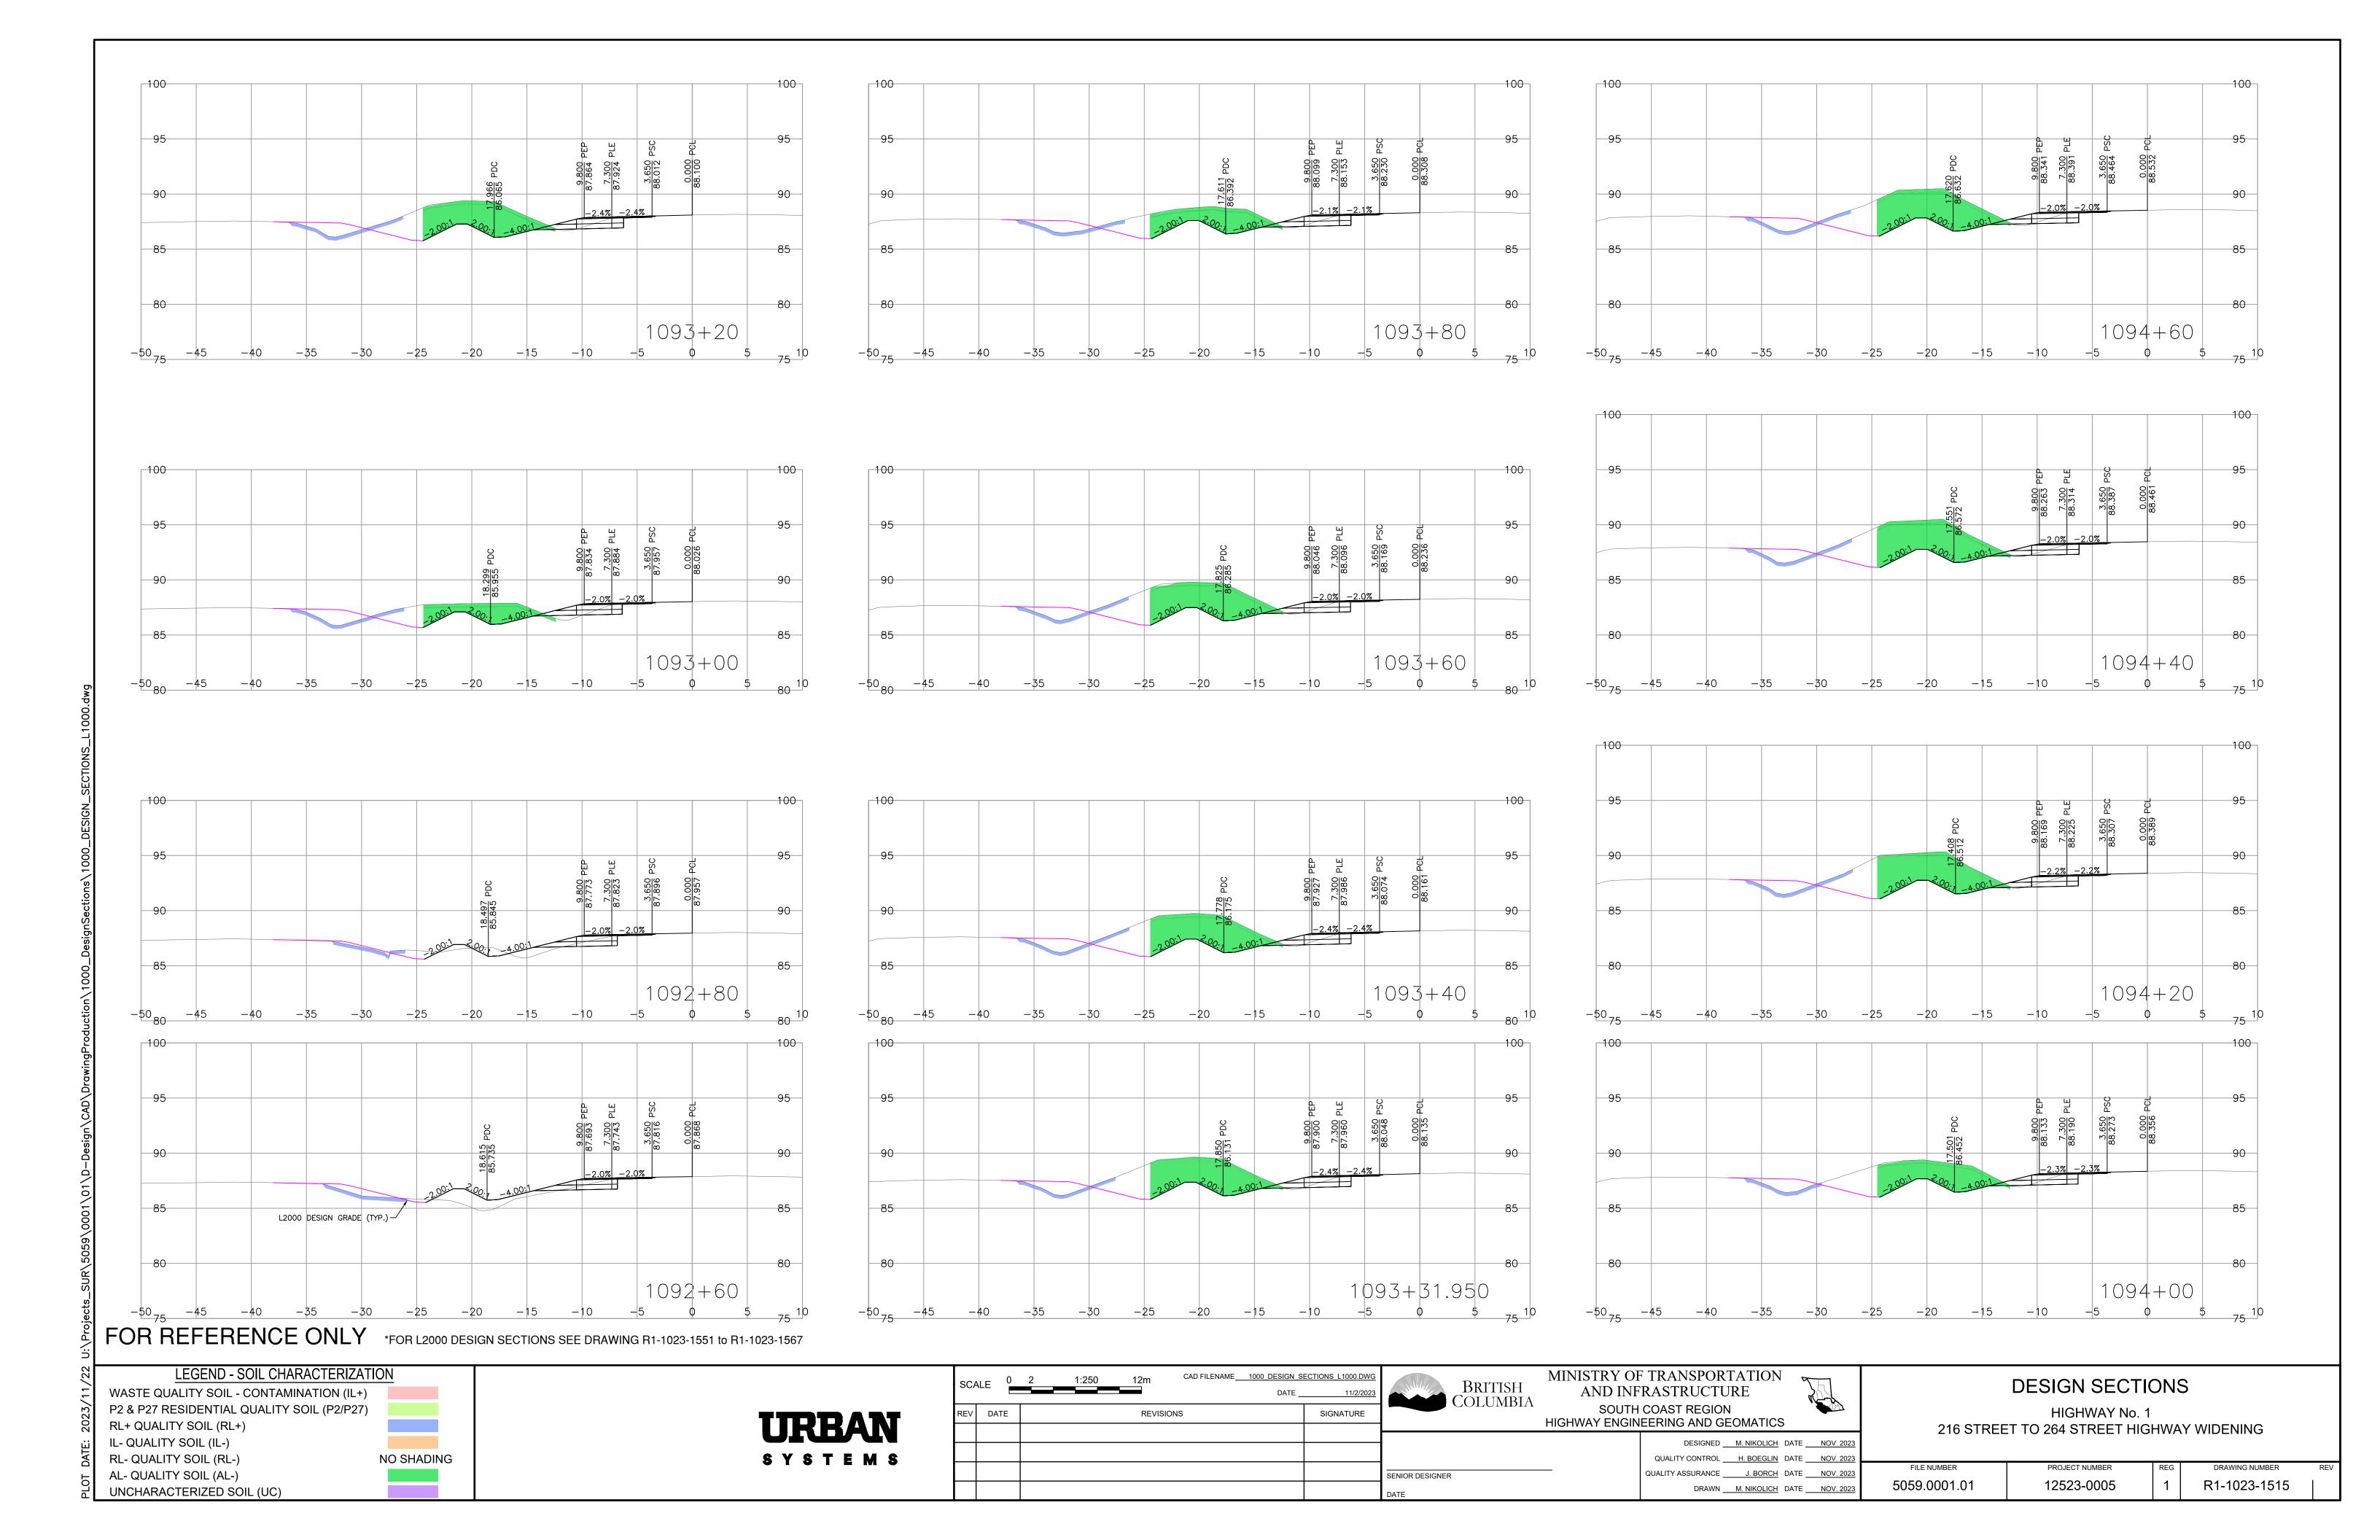

## HIGHWAY No. 1 240 STREET TO 264 STREET HIGHWAY WIDENING PACKAGE B

CROSS SECTIONS SET

FOR REFERENCE ONLY

NO SHADING

IL- QUALITY SOIL (IL-)

RL- QUALITY SOIL (RL-)

AL- QUALITY SOIL (AL-)

UNCHARACTERIZED SOIL (UC)

SCALE 0 2 1:250 12m CAD FILENAME 1000 DESIGN SECTIONS L1000.DWG BRITISH COLUMBIA REV DATE REVISIONS SIGNATURE

SENIOR DESIGNER

SYSTEMS

MINISTRY OF TRANSPORTATION AND INFRASTRUCTURE SOUTH COAST REGION HIGHWAY ENGINEERING AND GEOMATICS

QUALITY CONTROL H. BOEGLIN DATE NOV. 2023

QUALITY ASSURANCE J. BORCH DATE NOV. 2023

DRAWN M. NIKOLICH DATE NOV. 2023

**DESIGN SECTIONS** HIGHWAY No. 1 216 STREET TO 264 STREET HIGHWAY WIDENING

5059.0001.01 R1-1023-1518 12523-0005