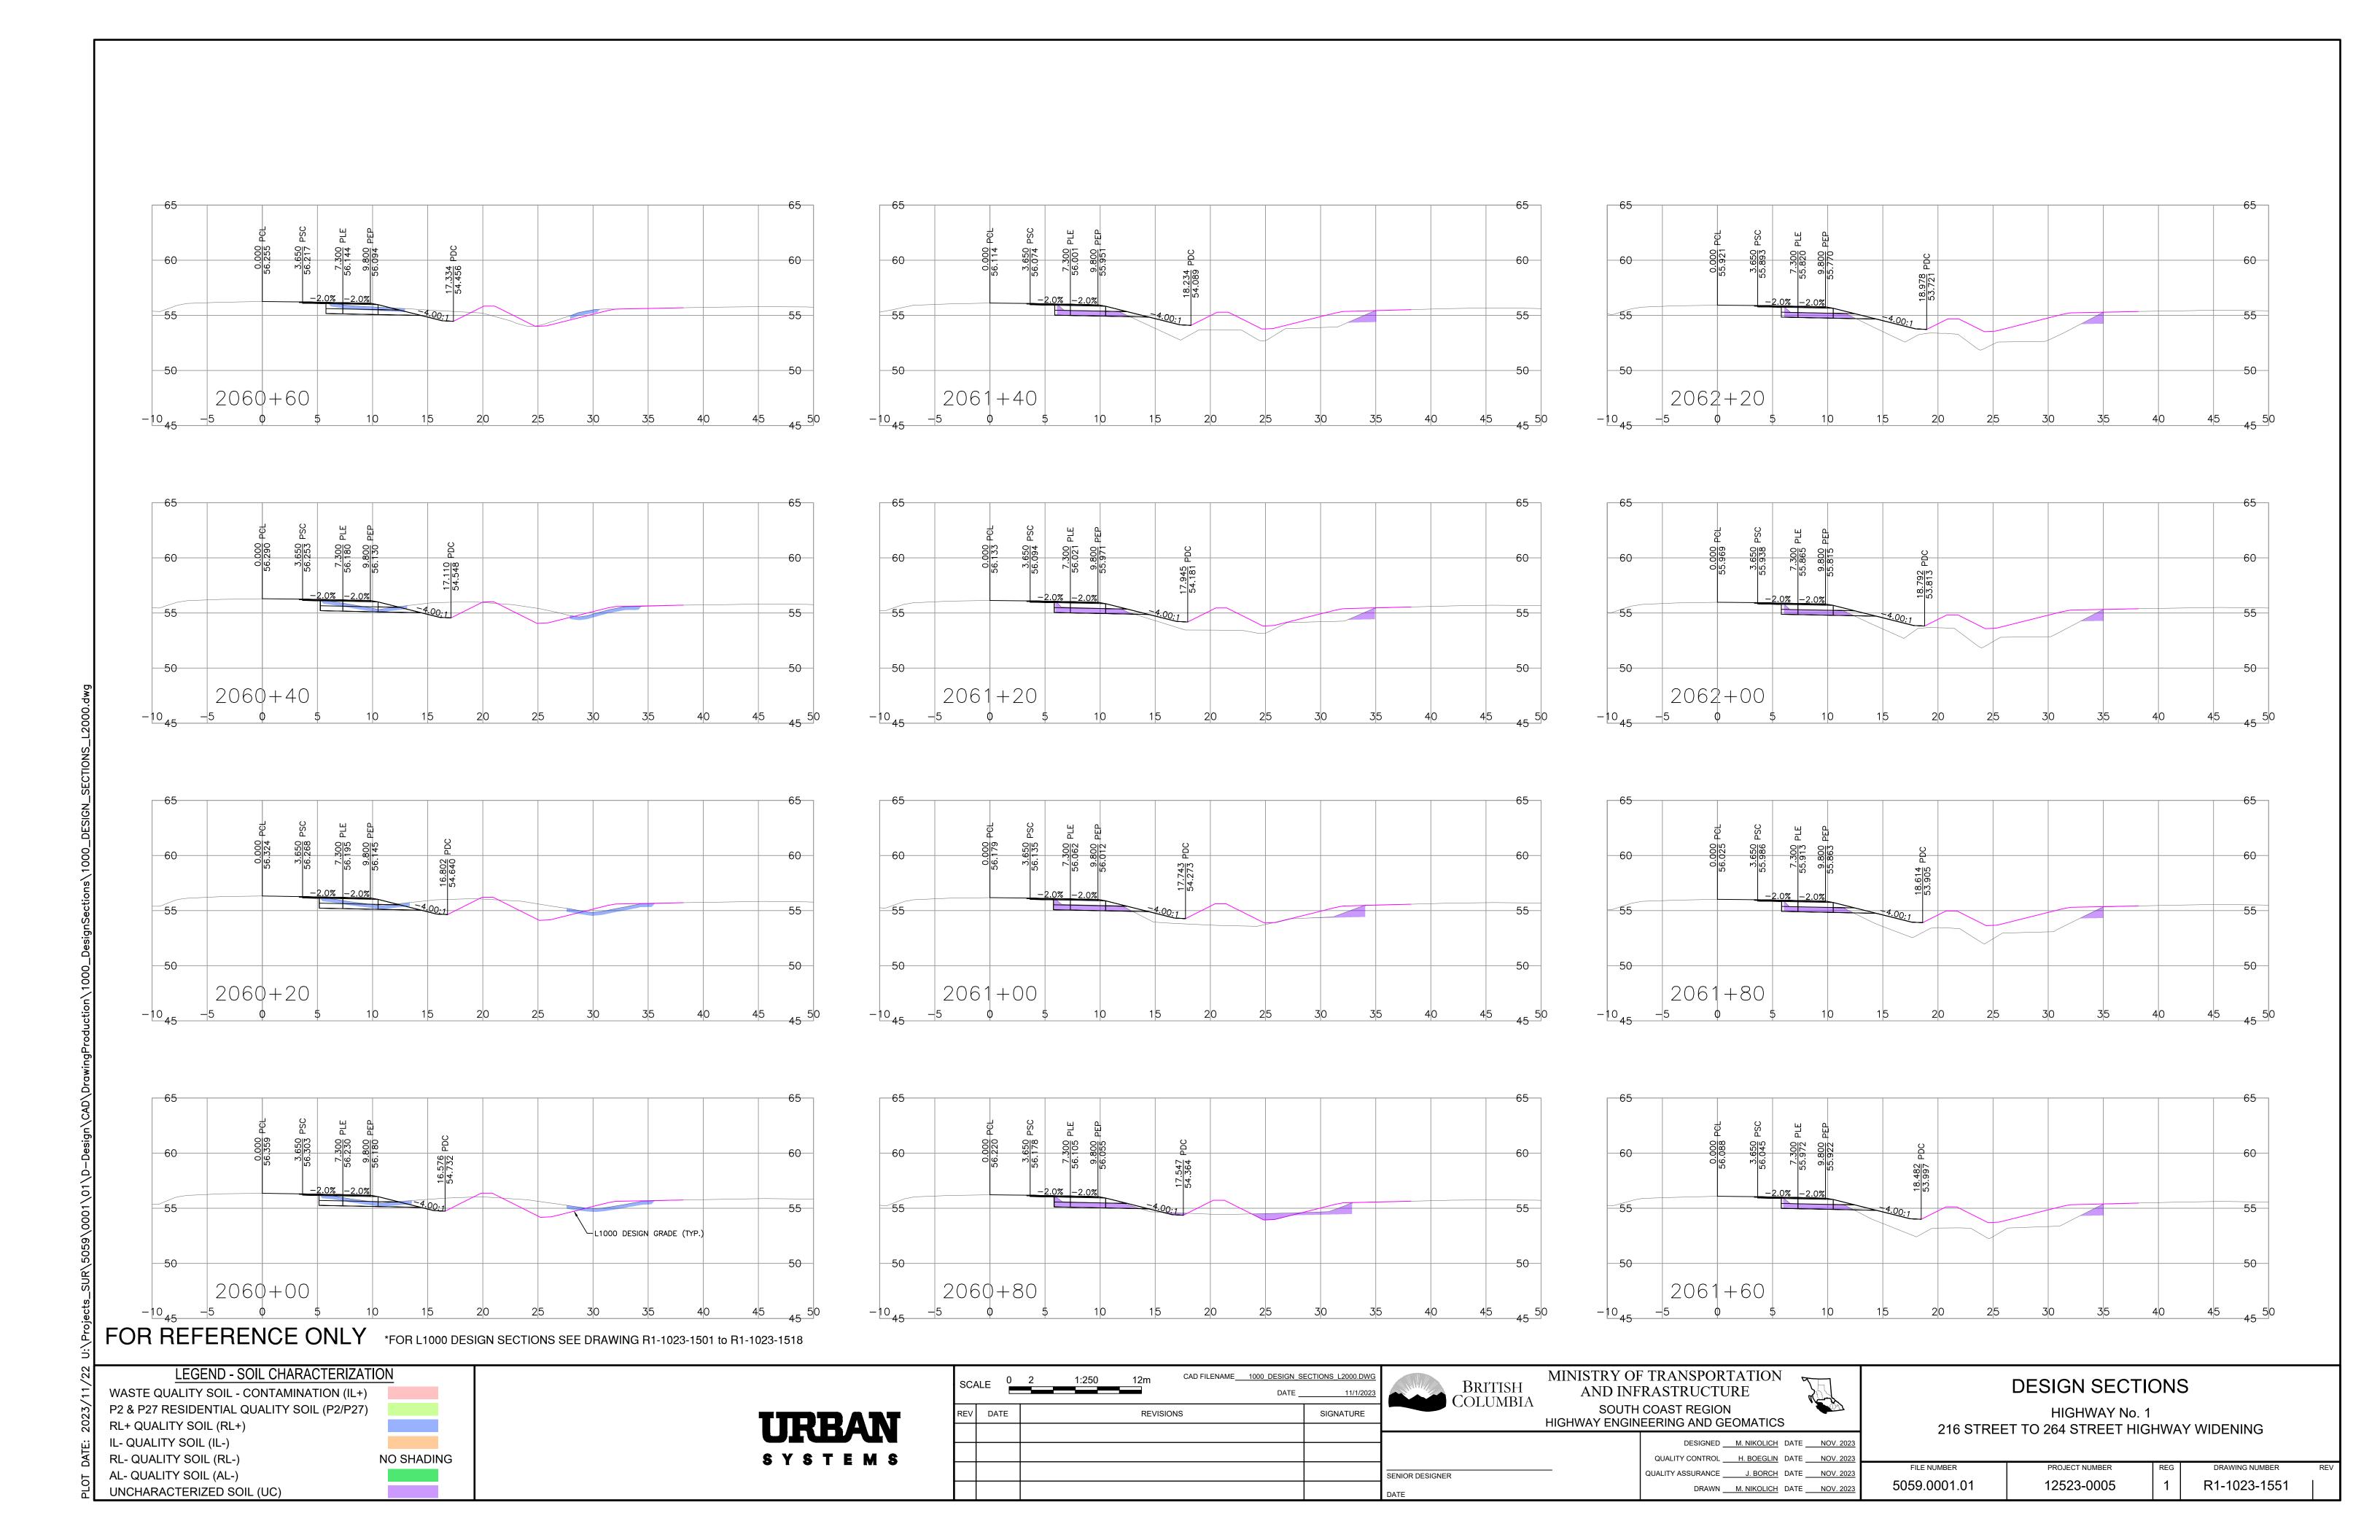

NO SHADING

P2 & P27 RESIDENTIAL QUALITY SOIL (P2/P27)

RL+ QUALITY SOIL (RL+)

IL- QUALITY SOIL (IL-)

RL- QUALITY SOIL (RL-)

AL- QUALITY SOIL (AL-)

UNCHARACTERIZED SOIL (UC)

URBAN SYSTEMS

| SCA | ALE = | 2 1:250   | 12m | CAD FILENAME | 1000 DESIGN SI DATE _ | ECTIONS L2000.DWG<br>11/1/2023 |
|-----|-------|-----------|-----|--------------|-----------------------|--------------------------------|
| REV | DATE  | REVISIONS |     |              |                       | SIGNATURE                      |
|     |       |           |     |              |                       |                                |
|     |       |           |     |              |                       |                                |
|     |       |           |     |              |                       |                                |
|     |       |           |     |              |                       |                                |

MINISTRY OF TRANSPORTATION
AND INFRASTRUCTURE
SOUTH COAST REGION
HIGHWAY ENGINEERING AND GEOMATICS

DESIGNED M. NIKOLICH DATE NOV. 2023

QUALITY CONTROL H. BOEGLIN DATE NOV. 2023

DRAWN M. NIKOLICH DATE NOV. 2023