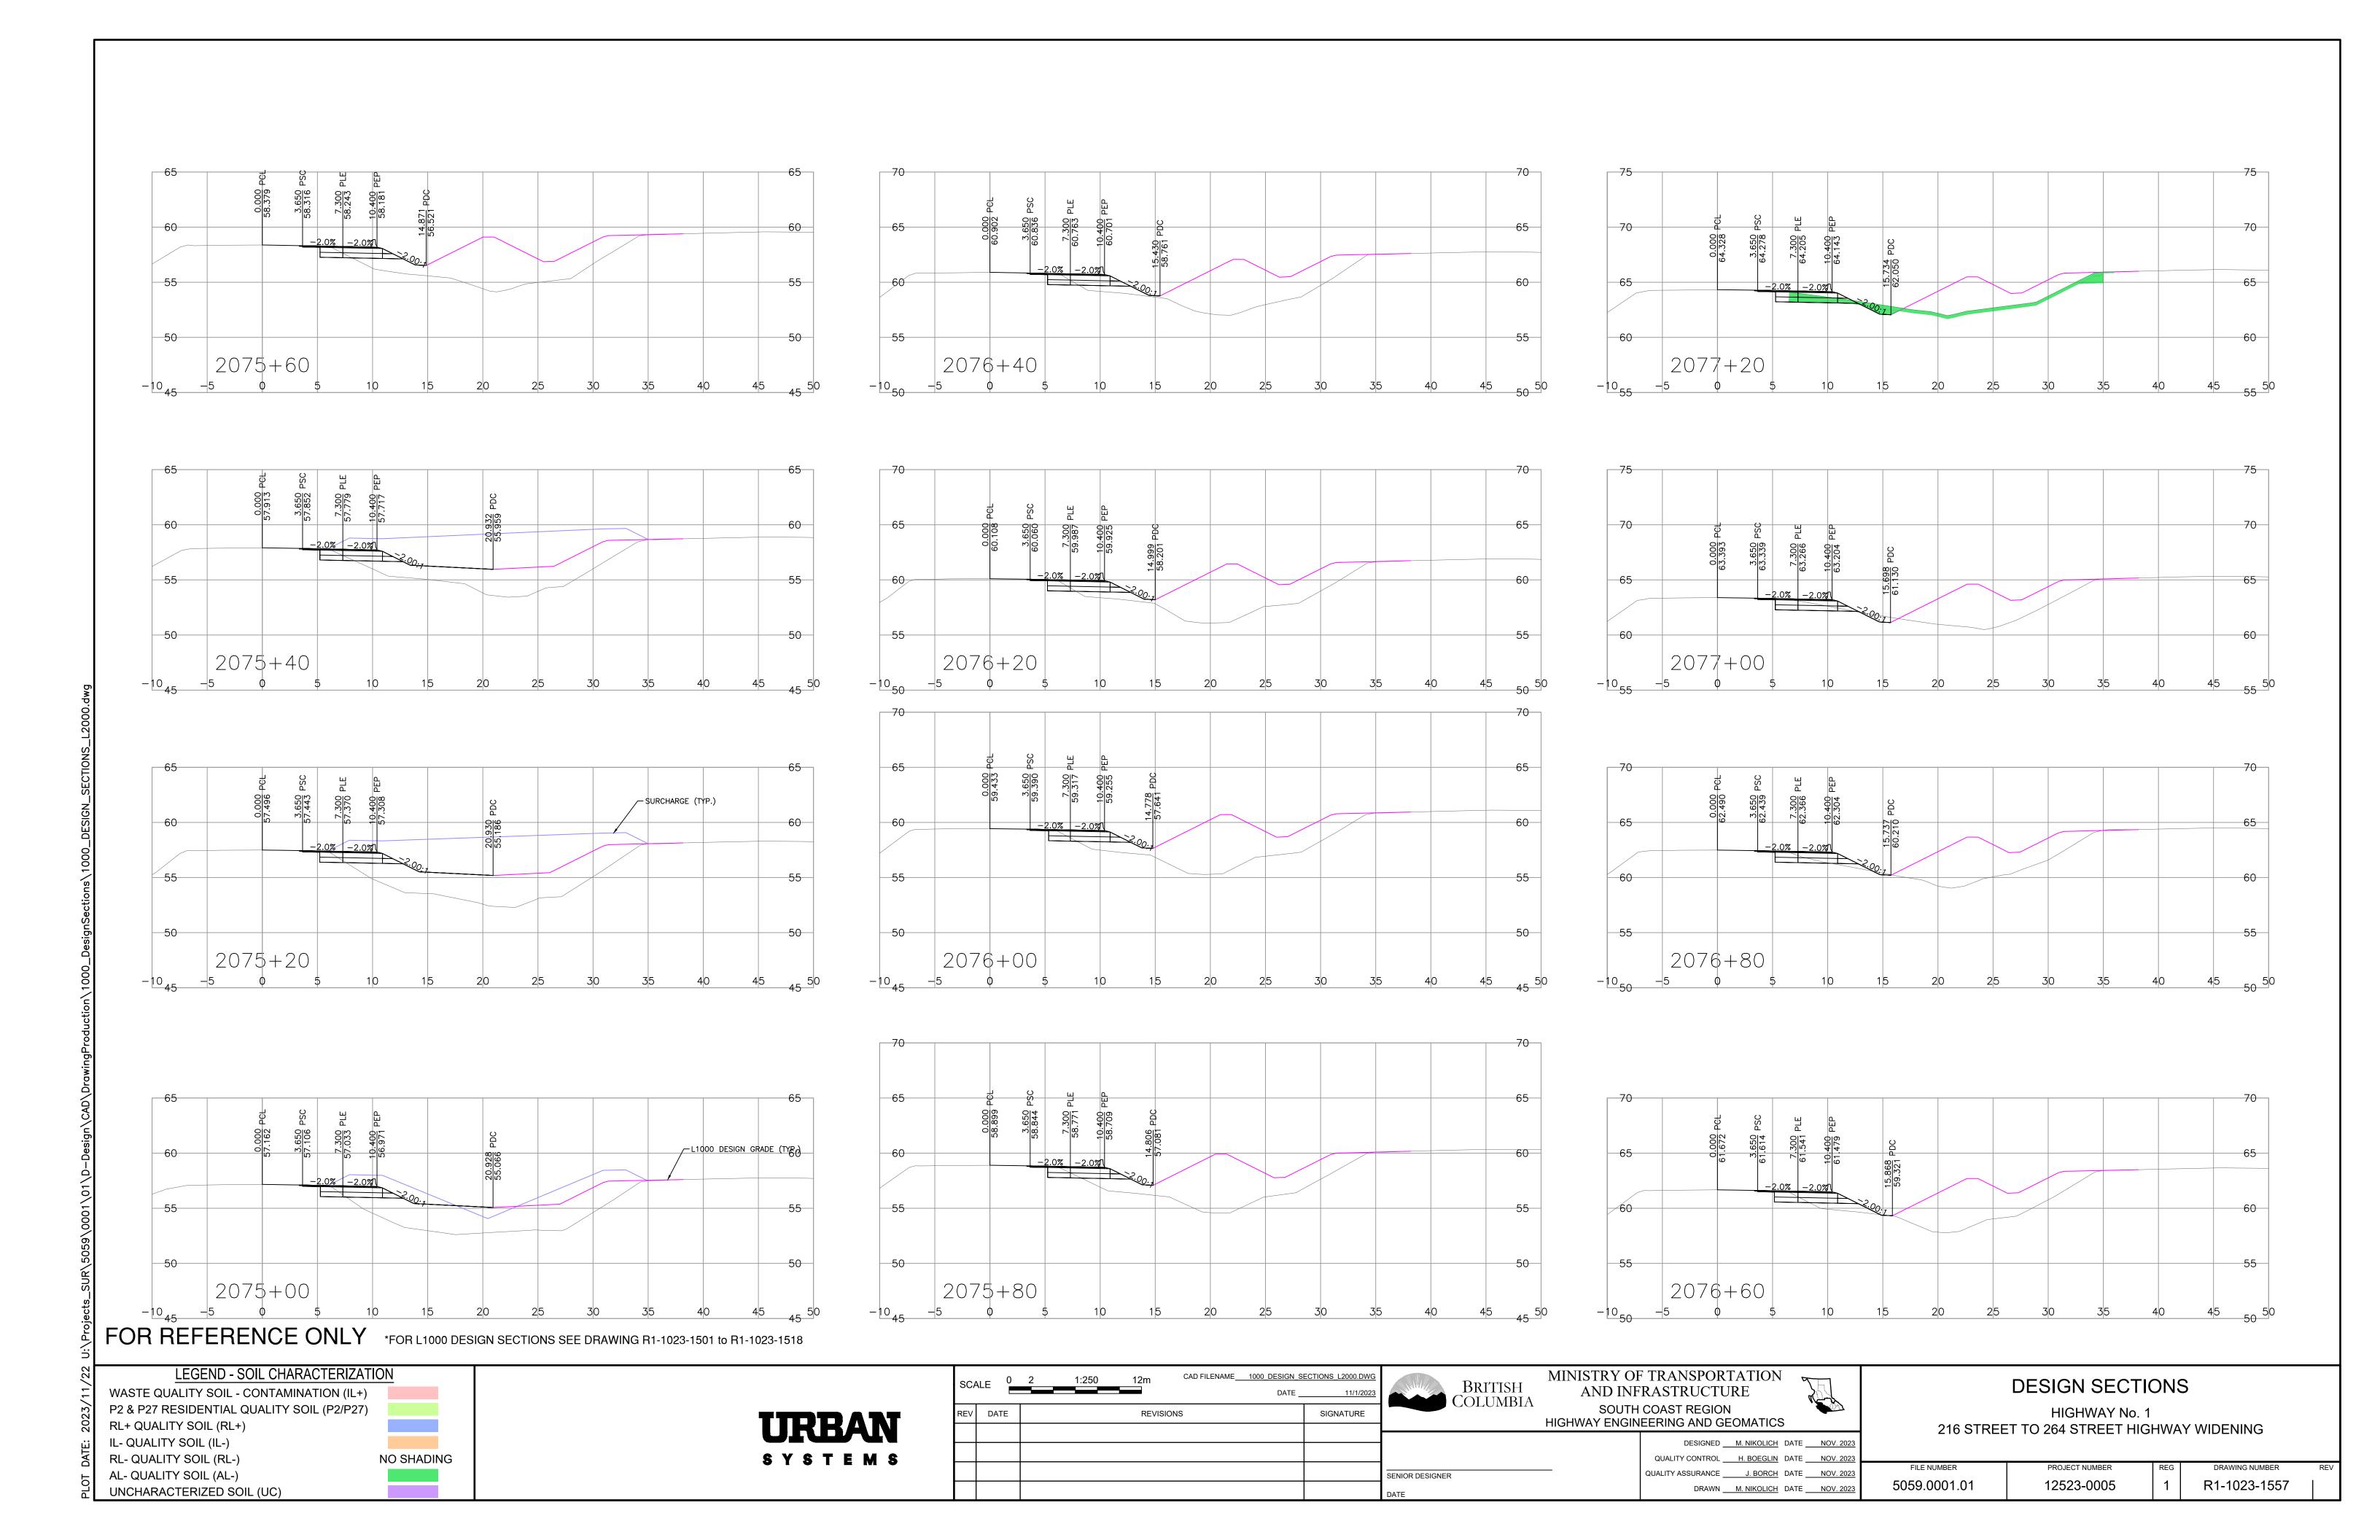

## HIGHWAY No. 1 240 STREET TO 264 STREET HIGHWAY WIDENING PACKAGE B

CROSS SECTIONS SET

FOR REFERENCE ONLY

NO SHADING

IL- QUALITY SOIL (IL-)

RL- QUALITY SOIL (RL-)

AL- QUALITY SOIL (AL-)

UNCHARACTERIZED SOIL (UC)

SCALE 0 2 1:250 12m CAD FILENAME 1000 DESIGN SECTIONS L1000.DWG BRITISH COLUMBIA REV DATE REVISIONS SIGNATURE

SENIOR DESIGNER

SYSTEMS

MINISTRY OF TRANSPORTATION AND INFRASTRUCTURE SOUTH COAST REGION HIGHWAY ENGINEERING AND GEOMATICS

QUALITY CONTROL H. BOEGLIN DATE NOV. 2023

QUALITY ASSURANCE J. BORCH DATE NOV. 2023

DRAWN M. NIKOLICH DATE NOV. 2023

**DESIGN SECTIONS** HIGHWAY No. 1 216 STREET TO 264 STREET HIGHWAY WIDENING

5059.0001.01 R1-1023-1518 12523-0005