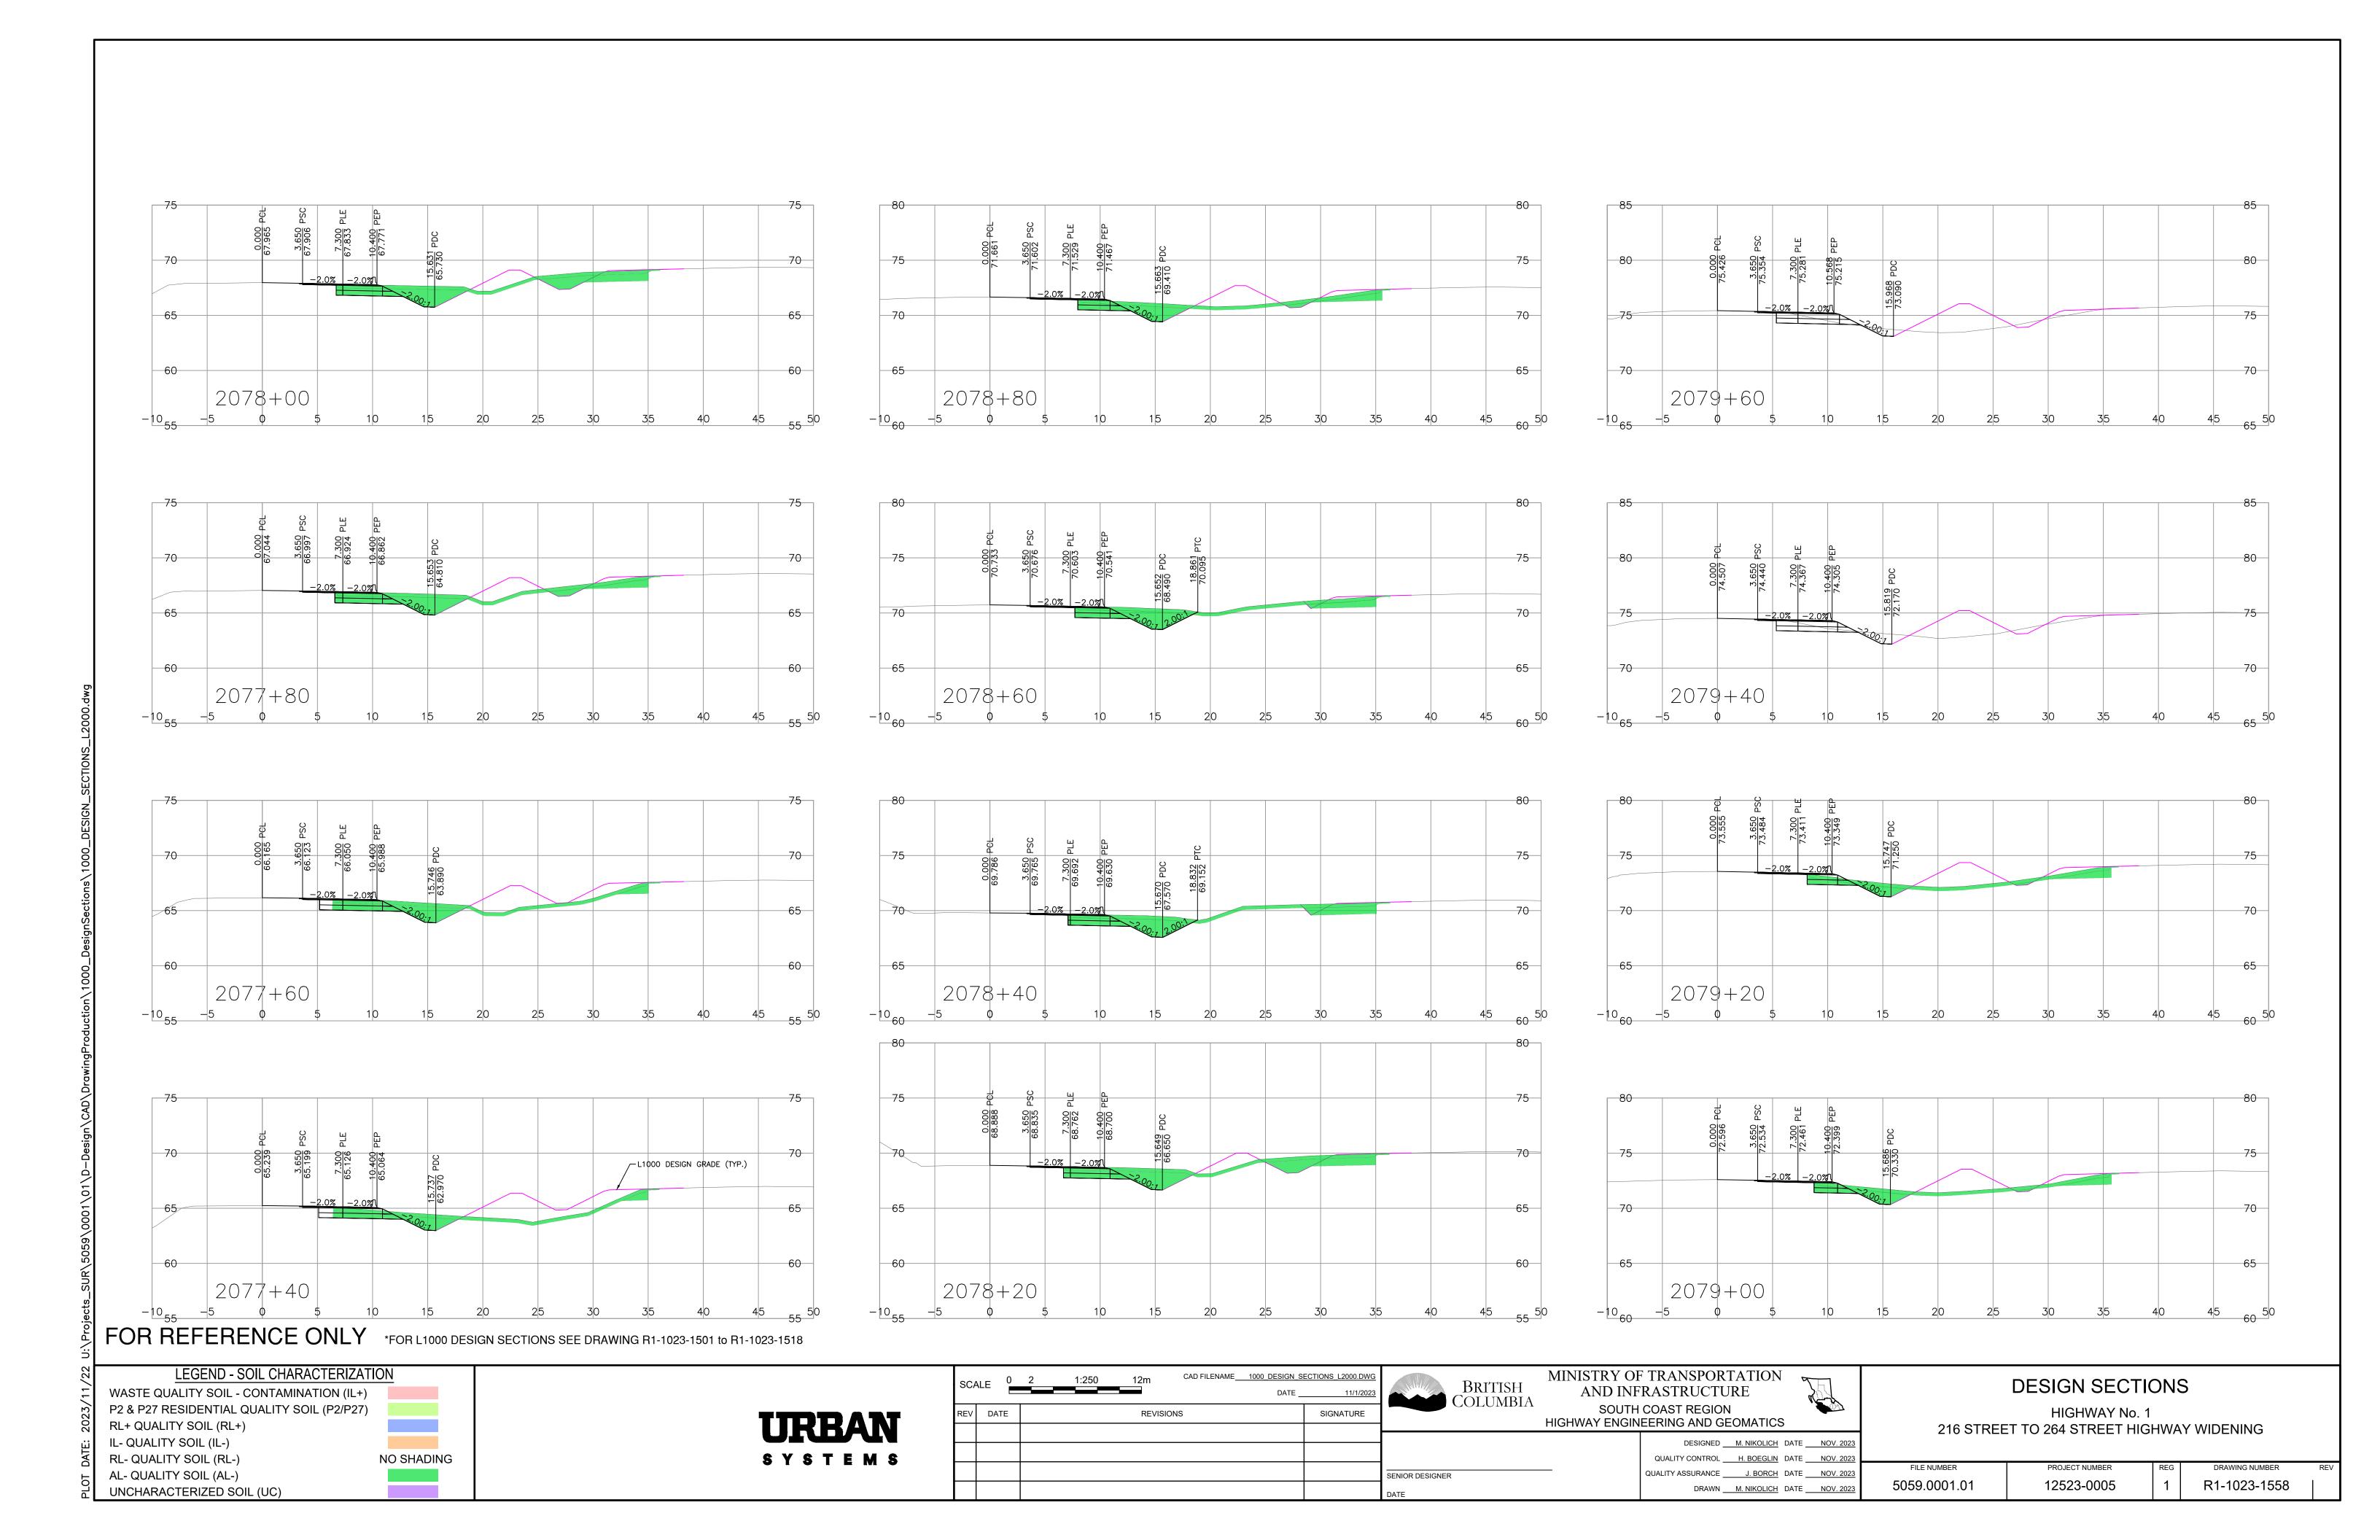

NO SHADING

P2 & P27 RESIDENTIAL QUALITY SOIL (P2/P27)

RL+ QUALITY SOIL (RL+)

IL- QUALITY SOIL (IL-)

RL- QUALITY SOIL (RL-)

AL- QUALITY SOIL (AL-)

UNCHARACTERIZED SOIL (UC)

URBAN SYSTEMS

| SCA | ALE = | 2 1:250   | 12m | CAD FILENAME | 1000 DESIGN SI DATE _ | ECTIONS L2000.DWG<br>11/1/2023 |
|-----|-------|-----------|-----|--------------|-----------------------|--------------------------------|
| REV | DATE  | REVISIONS |     |              |                       | SIGNATURE                      |
|     |       |           |     |              |                       |                                |
|     |       |           |     |              |                       |                                |
|     |       |           |     |              |                       |                                |
|     |       |           |     |              |                       |                                |

MINISTRY OF TRANSPORTATION
AND INFRASTRUCTURE
SOUTH COAST REGION
HIGHWAY ENGINEERING AND GEOMATICS

DESIGNED M. NIKOLICH DATE NOV. 2023

QUALITY CONTROL H. BOEGLIN DATE NOV. 2023

DRAWN M. NIKOLICH DATE NOV. 2023

QUALITY ASSURANCE J. BORCH DATE NOV. 2023

BRITISH COLUMBIA

SENIOR DESIGNER

N 2023

DESIGN SECTIONS

HIGHWAY No. 1
216 STREET TO 264 STREET HIGHWAY WIDENING

 FILE NUMBER
 PROJECT NUMBER
 REG
 DRAWING NUMBER
 REV