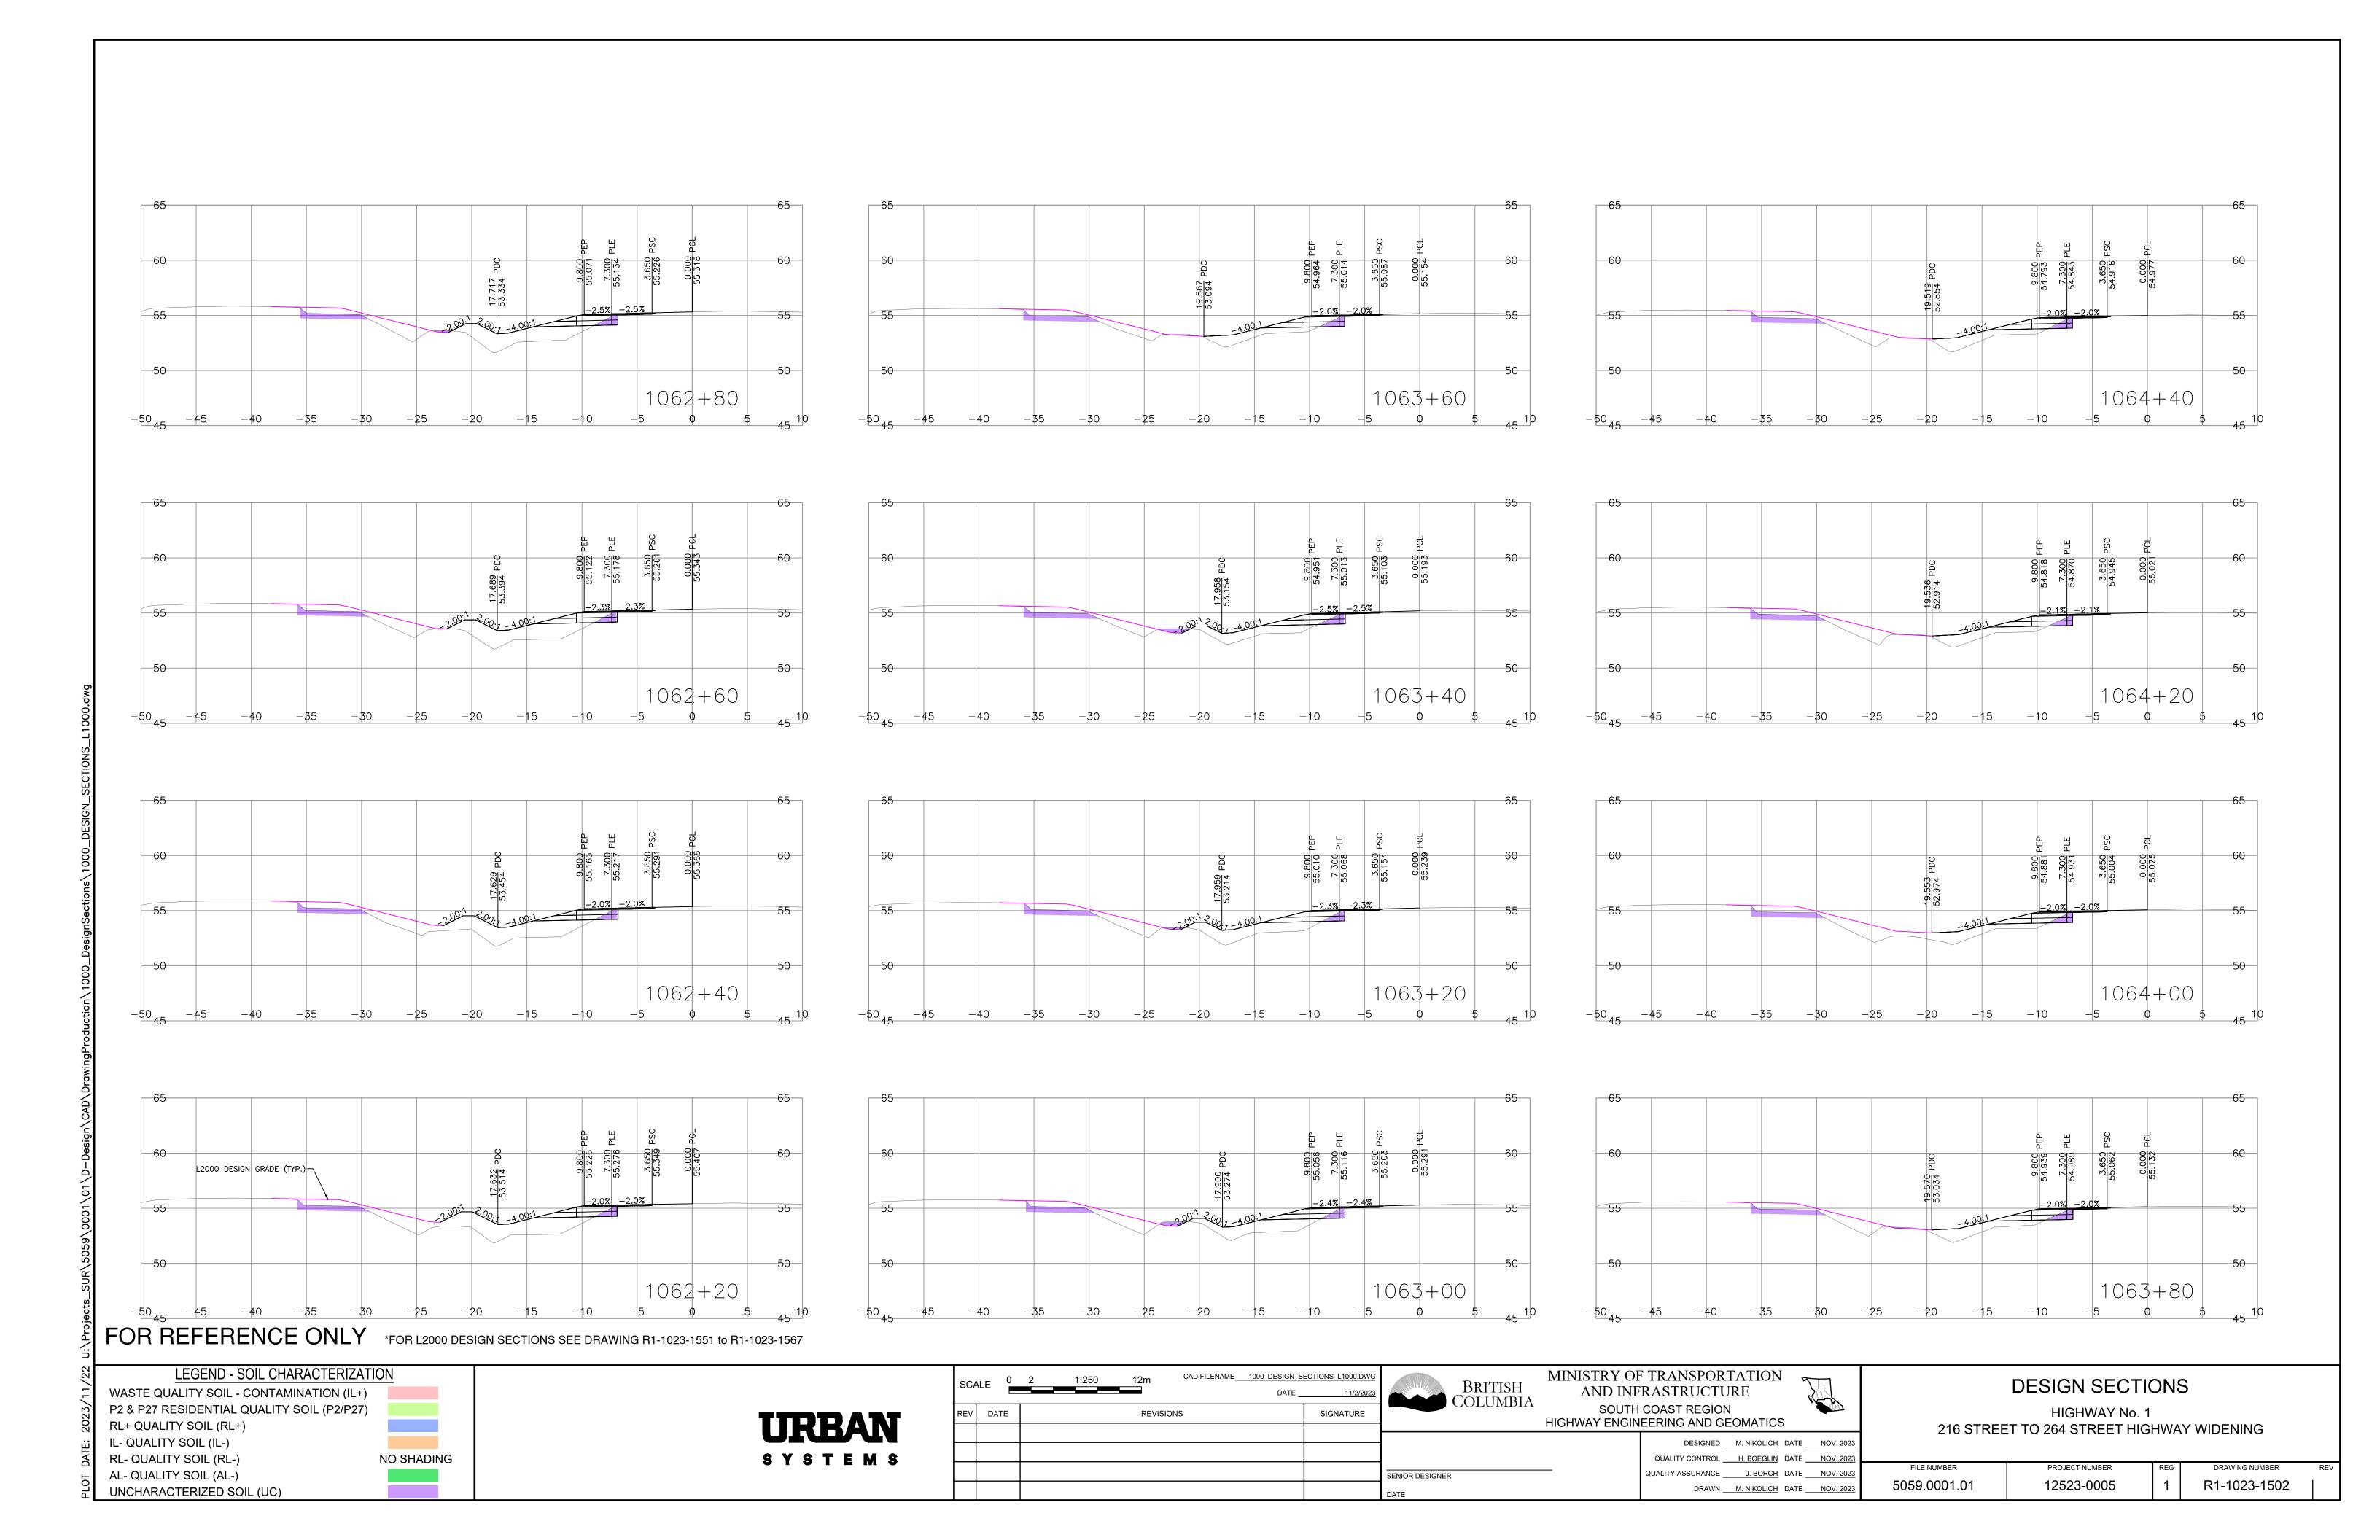

## HIGHWAY No. 1 240 STREET TO 264 STREET HIGHWAY WIDENING PACKAGE B

CROSS SECTIONS SET

FOR REFERENCE ONLY

NO SHADING

IL- QUALITY SOIL (IL-)

RL- QUALITY SOIL (RL-)

AL- QUALITY SOIL (AL-)

UNCHARACTERIZED SOIL (UC)

SCALE 0 2 1:250 12m CAD FILENAME 1000 DESIGN SECTIONS L1000.DWG BRITISH COLUMBIA REV DATE REVISIONS SIGNATURE

SENIOR DESIGNER

SYSTEMS

MINISTRY OF TRANSPORTATION AND INFRASTRUCTURE SOUTH COAST REGION HIGHWAY ENGINEERING AND GEOMATICS

NO SHADING

P2 & P27 RESIDENTIAL QUALITY SOIL (P2/P27)

RL+ QUALITY SOIL (RL+)

IL- QUALITY SOIL (IL-)

RL- QUALITY SOIL (RL-)

AL- QUALITY SOIL (AL-)

UNCHARACTERIZED SOIL (UC)

URBAN SYSTEMS