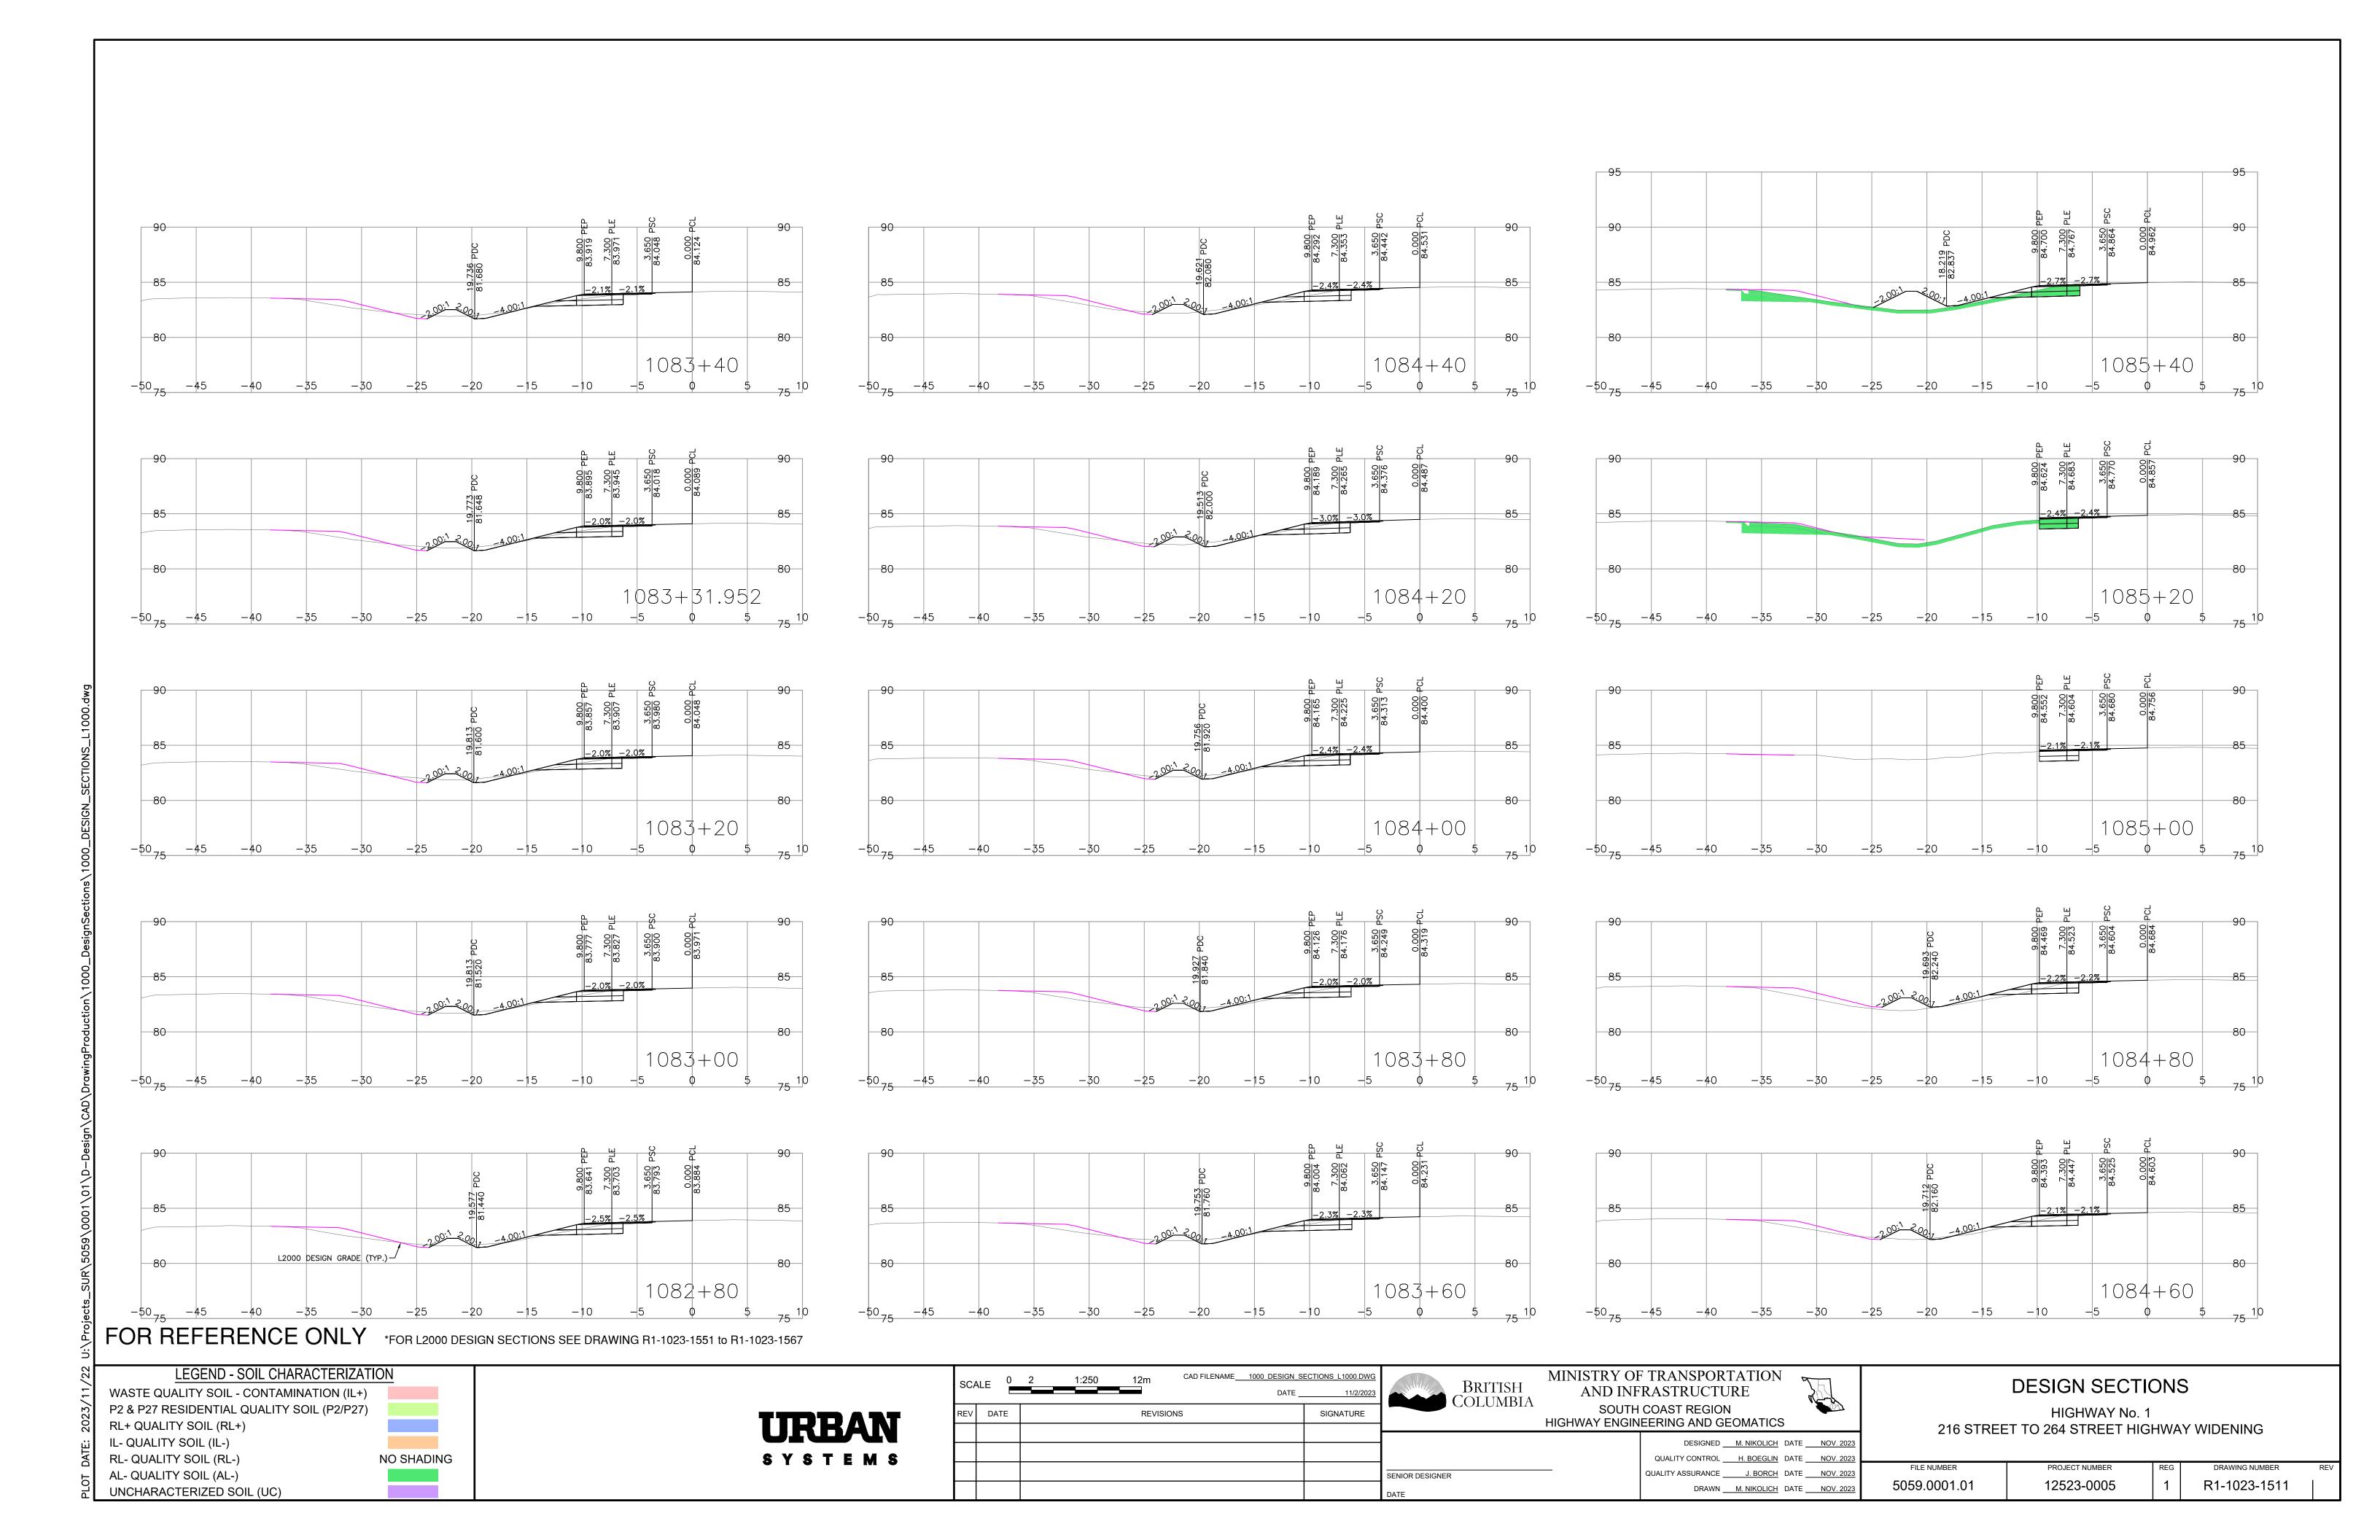

## HIGHWAY No. 1 240 STREET TO 264 STREET HIGHWAY WIDENING PACKAGE B

CROSS SECTIONS SET

FOR REFERENCE ONLY

NO SHADING

IL- QUALITY SOIL (IL-)

RL- QUALITY SOIL (RL-)

AL- QUALITY SOIL (AL-)

UNCHARACTERIZED SOIL (UC)

SCALE 0 2 1:250 12m CAD FILENAME 1000 DESIGN SECTIONS L1000.DWG BRITISH COLUMBIA REV DATE REVISIONS SIGNATURE

SENIOR DESIGNER

SYSTEMS

MINISTRY OF TRANSPORTATION AND INFRASTRUCTURE SOUTH COAST REGION HIGHWAY ENGINEERING AND GEOMATICS

NO SHADING

P2 & P27 RESIDENTIAL QUALITY SOIL (P2/P27)

RL+ QUALITY SOIL (RL+)

IL- QUALITY SOIL (IL-)

RL- QUALITY SOIL (RL-)

AL- QUALITY SOIL (AL-)

UNCHARACTERIZED SOIL (UC)

URBAN SYSTEMS