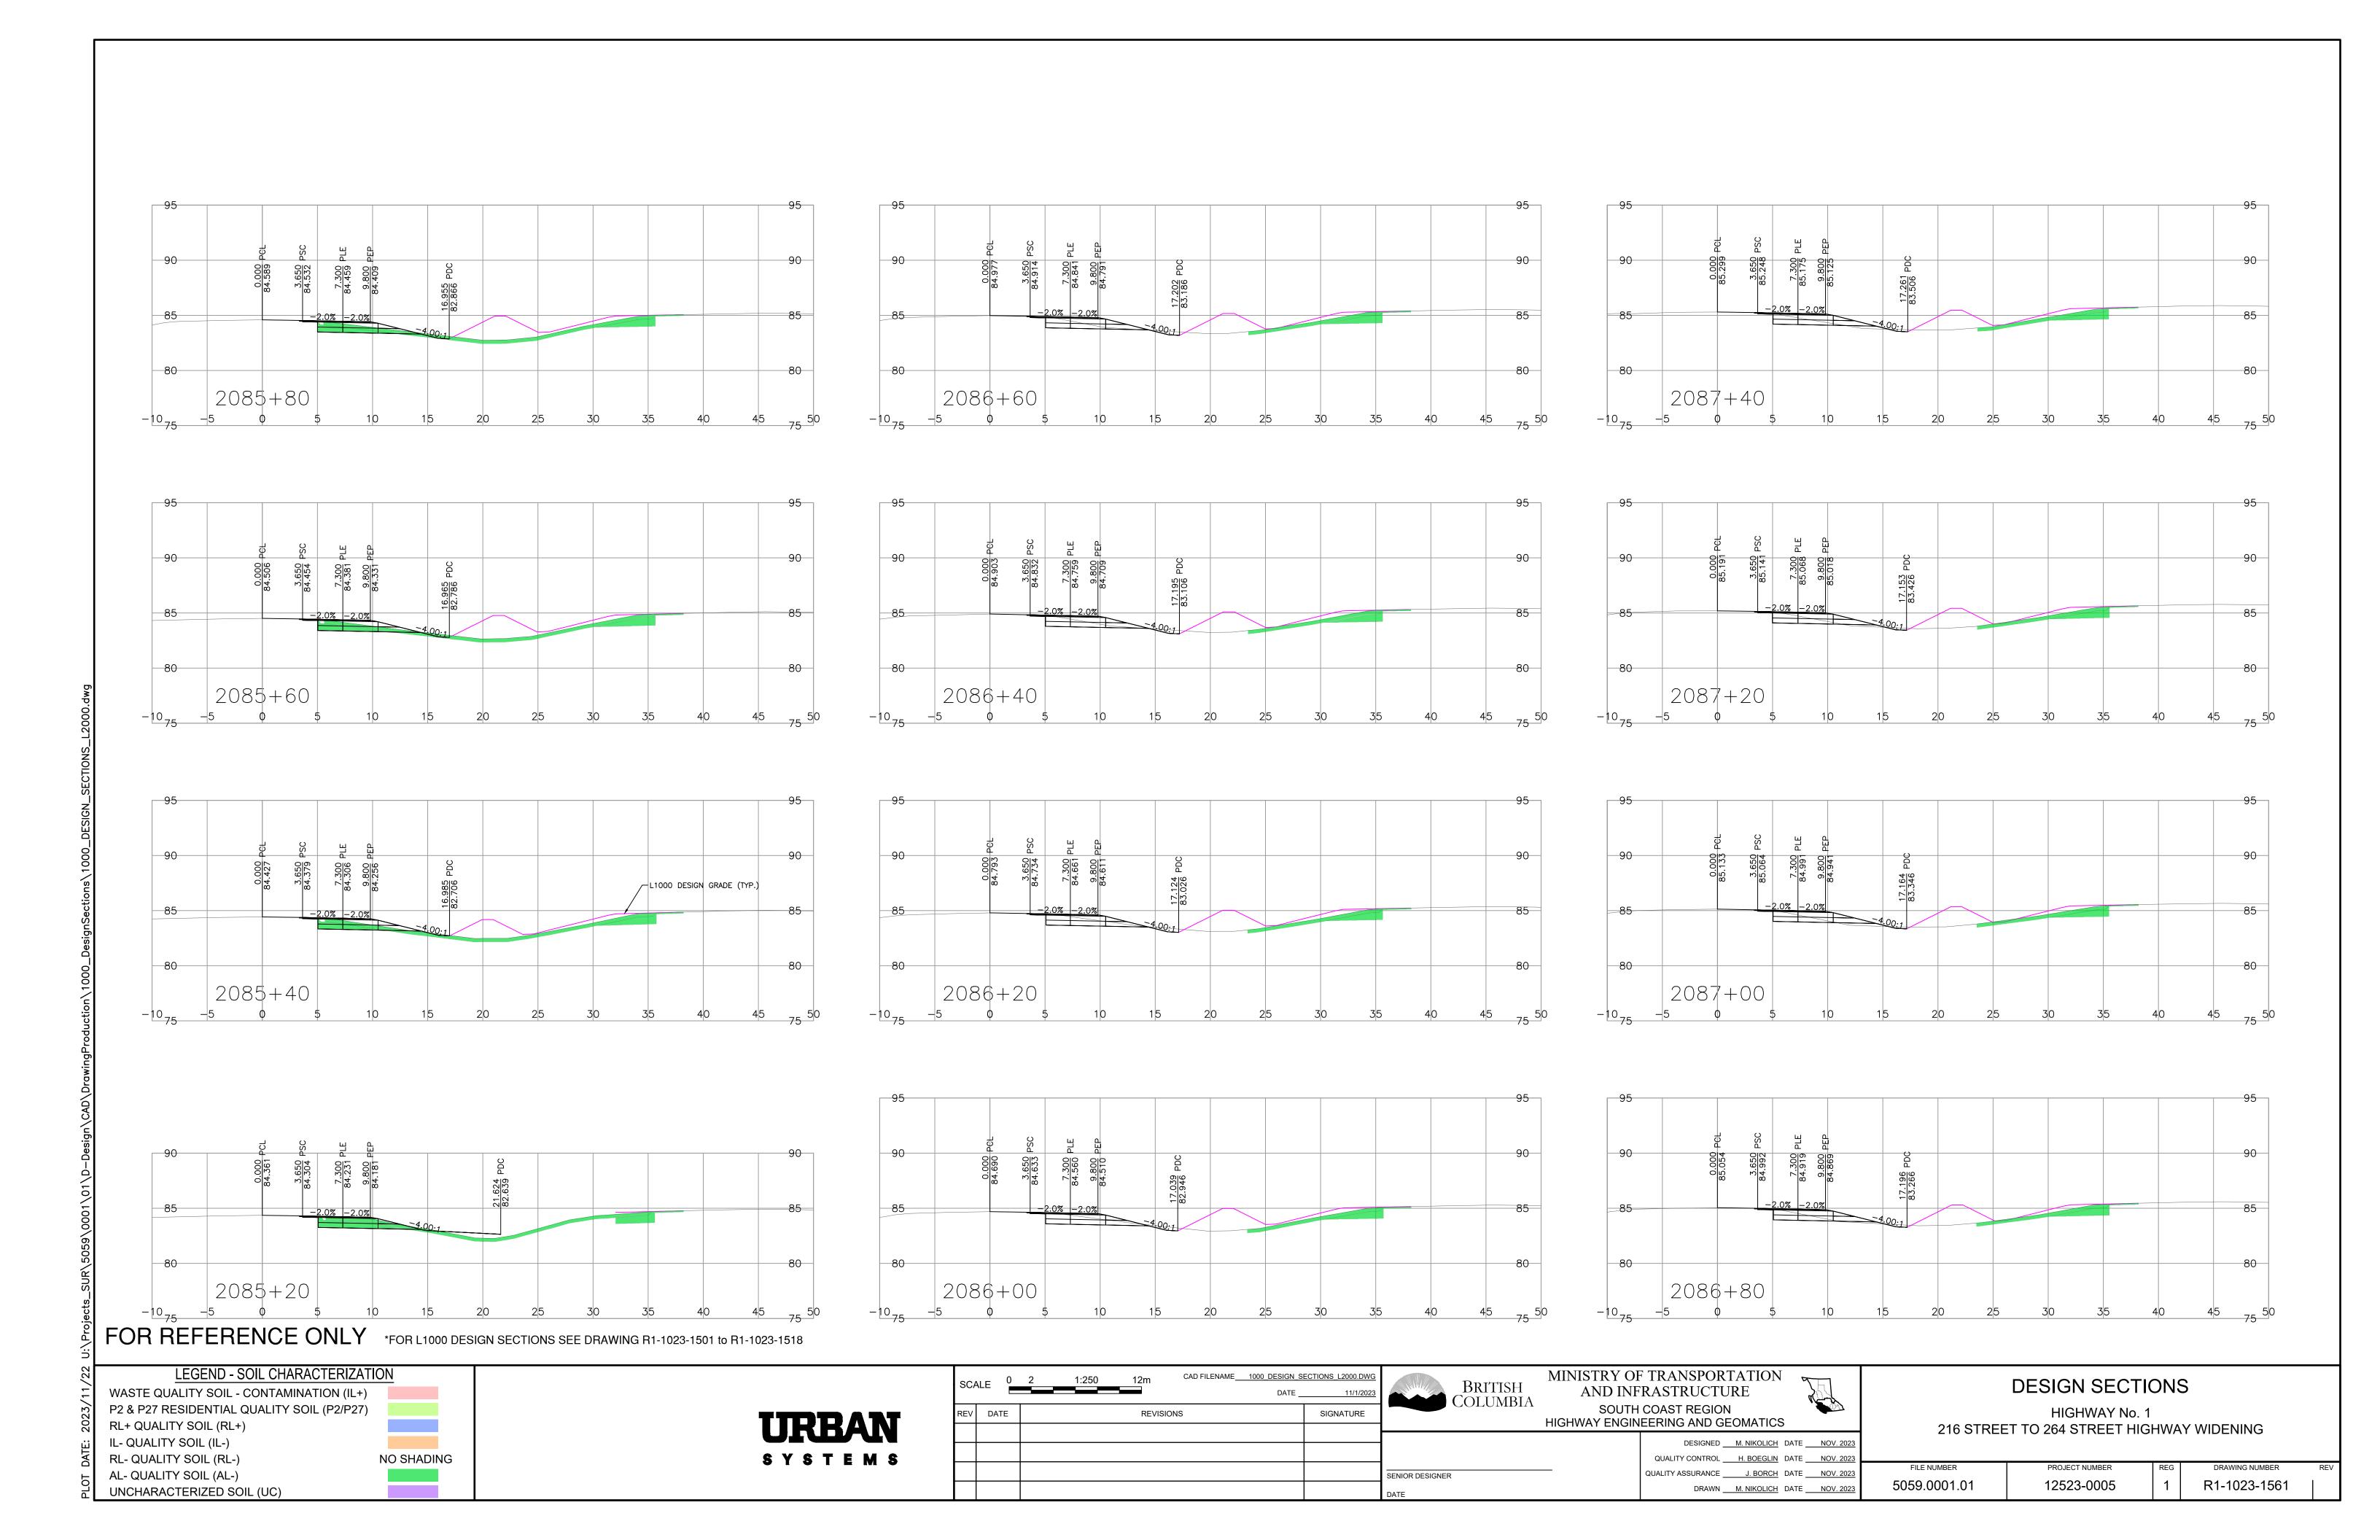

## HIGHWAY No. 1 240 STREET TO 264 STREET HIGHWAY WIDENING PACKAGE B

CROSS SECTIONS SET

FOR REFERENCE ONLY

NO SHADING

IL- QUALITY SOIL (IL-)

RL- QUALITY SOIL (RL-)

AL- QUALITY SOIL (AL-)

UNCHARACTERIZED SOIL (UC)

SCALE 0 2 1:250 12m CAD FILENAME 1000 DESIGN SECTIONS L1000.DWG BRITISH COLUMBIA REV DATE REVISIONS SIGNATURE

SENIOR DESIGNER

SYSTEMS

MINISTRY OF TRANSPORTATION AND INFRASTRUCTURE SOUTH COAST REGION HIGHWAY ENGINEERING AND GEOMATICS

QUALITY CONTROL H. BOEGLIN DATE NOV. 2023

QUALITY ASSURANCE J. BORCH DATE NOV. 2023

DRAWN M. NIKOLICH DATE NOV. 2023

**DESIGN SECTIONS** HIGHWAY No. 1 216 STREET TO 264 STREET HIGHWAY WIDENING

5059.0001.01 R1-1023-1518 12523-0005