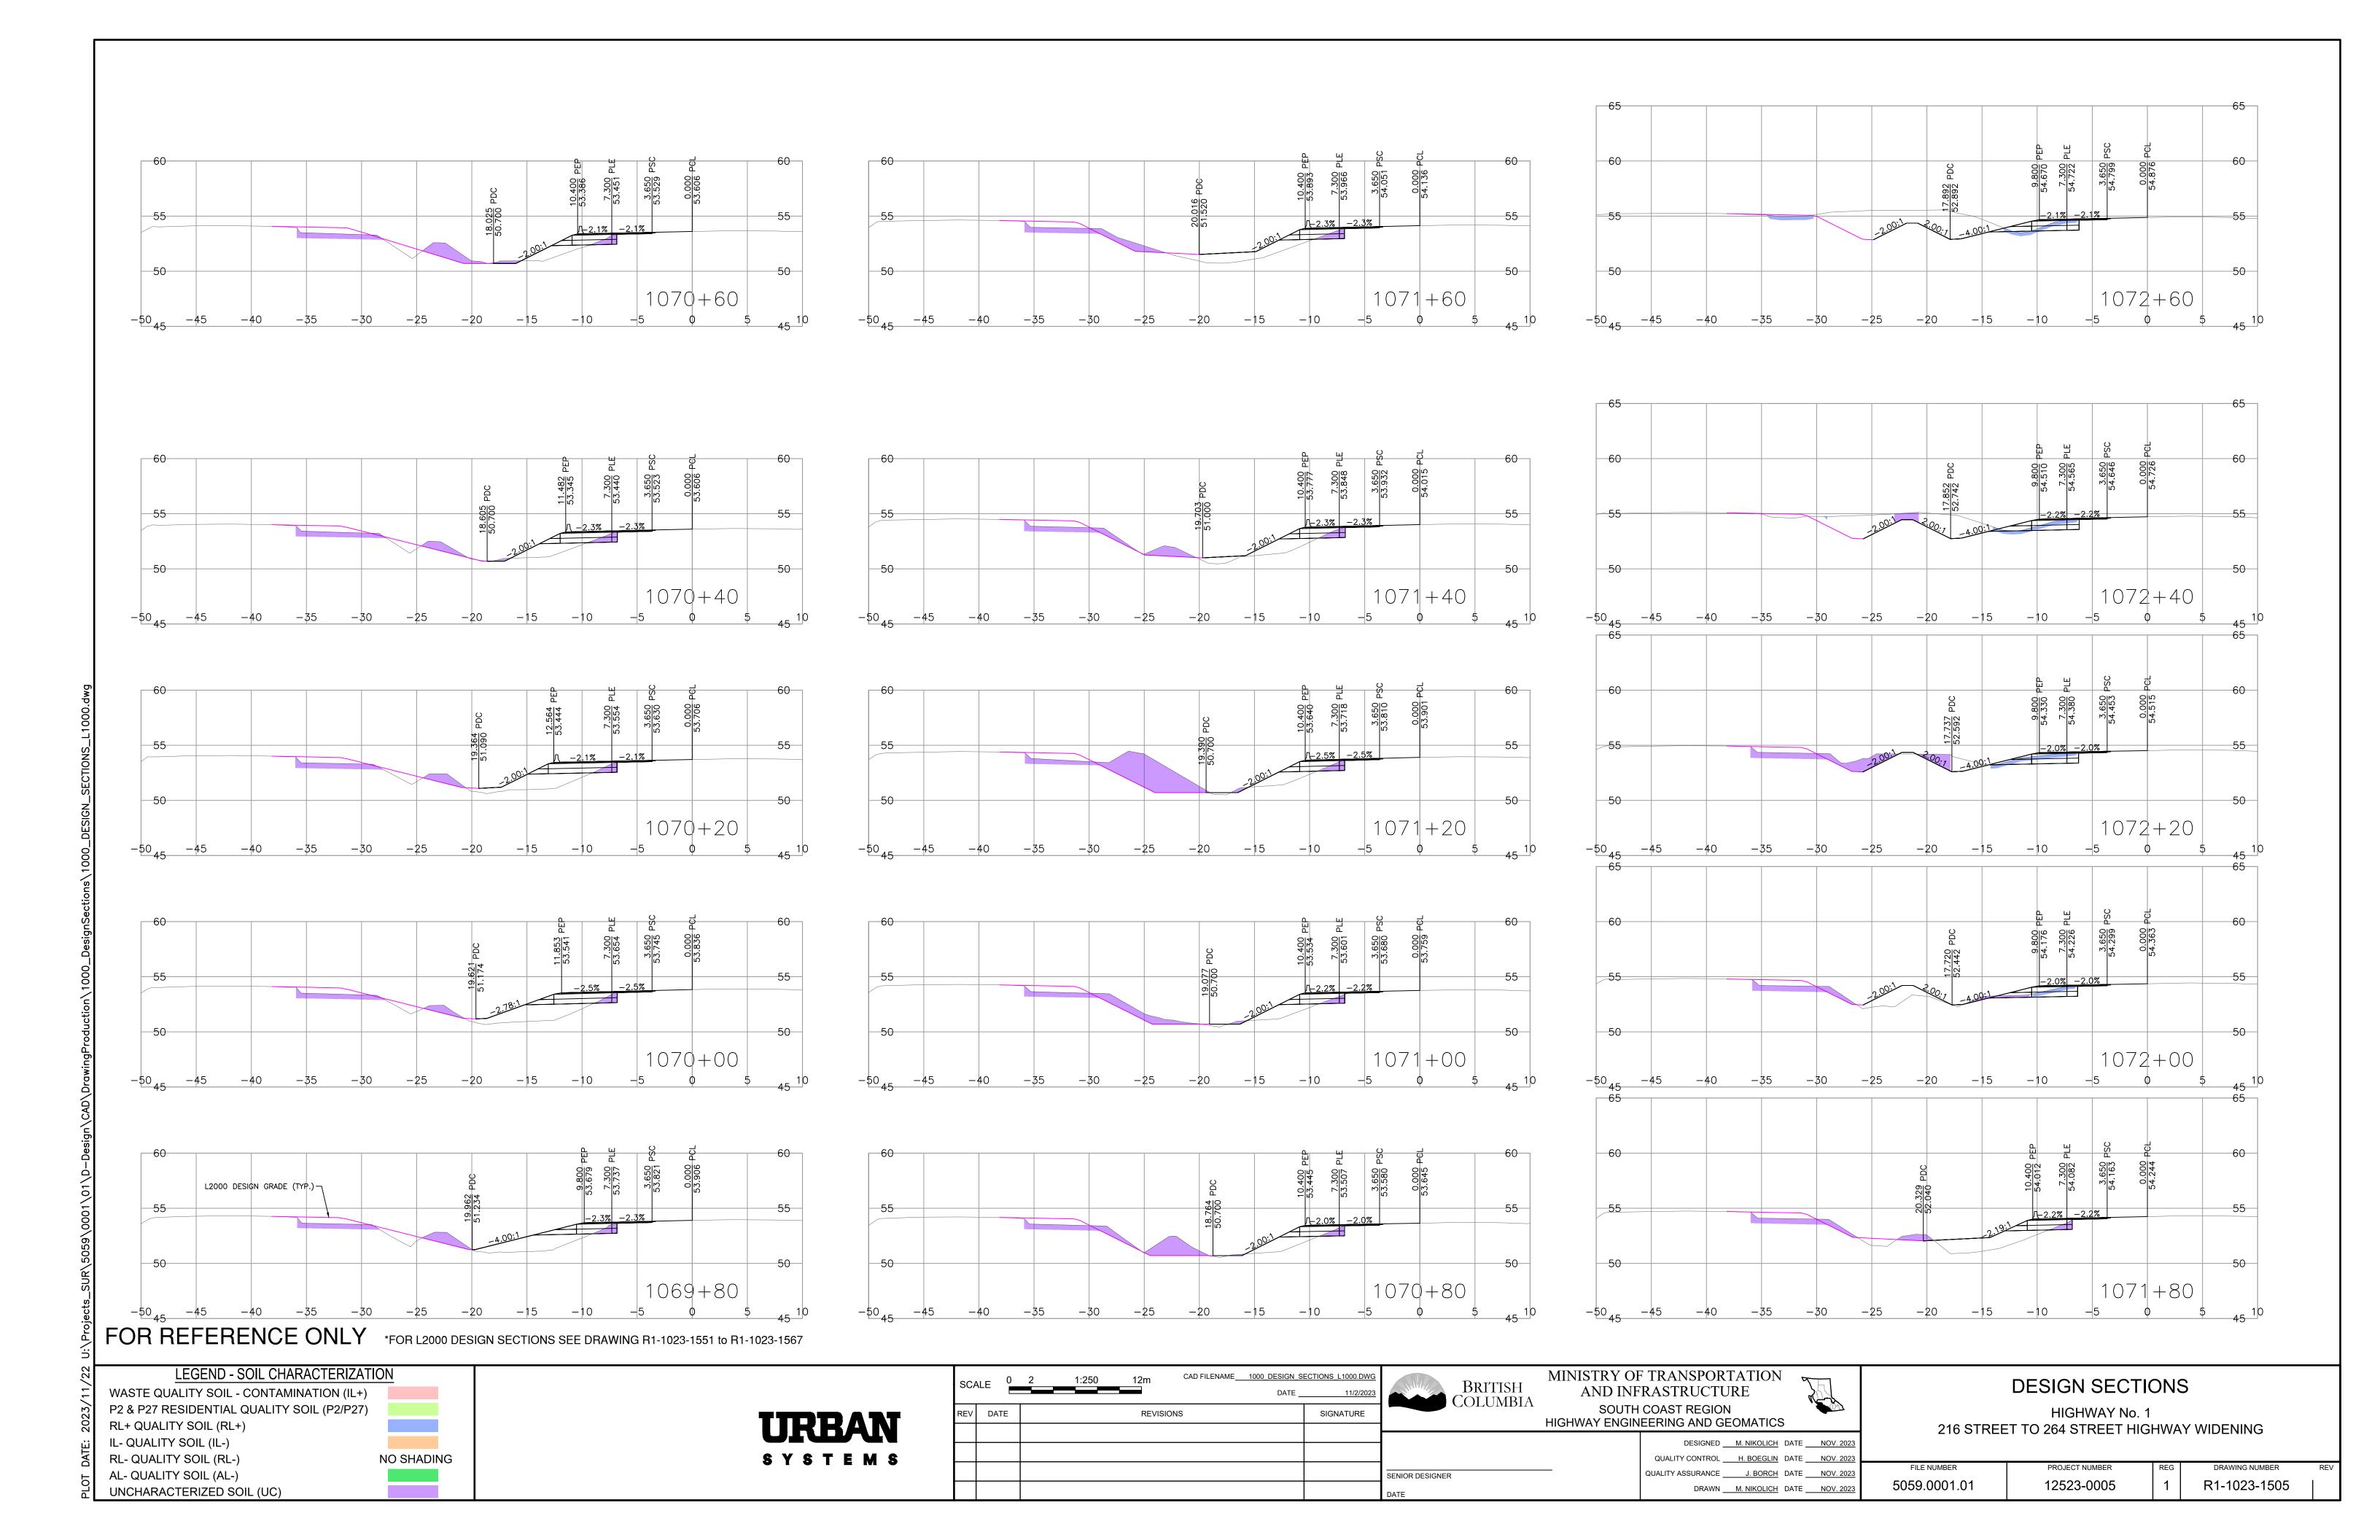

## HIGHWAY No. 1 240 STREET TO 264 STREET HIGHWAY WIDENING PACKAGE B

CROSS SECTIONS SET

FOR REFERENCE ONLY

NO SHADING

IL- QUALITY SOIL (IL-)

RL- QUALITY SOIL (RL-)

AL- QUALITY SOIL (AL-)

UNCHARACTERIZED SOIL (UC)

SCALE 0 2 1:250 12m CAD FILENAME 1000 DESIGN SECTIONS L1000.DWG BRITISH COLUMBIA REV DATE REVISIONS SIGNATURE

SENIOR DESIGNER

SYSTEMS

MINISTRY OF TRANSPORTATION AND INFRASTRUCTURE SOUTH COAST REGION HIGHWAY ENGINEERING AND GEOMATICS

NO SHADING

P2 & P27 RESIDENTIAL QUALITY SOIL (P2/P27)

RL+ QUALITY SOIL (RL+)

IL- QUALITY SOIL (IL-)

RL- QUALITY SOIL (RL-)

AL- QUALITY SOIL (AL-)

UNCHARACTERIZED SOIL (UC)

URBAN SYSTEMS