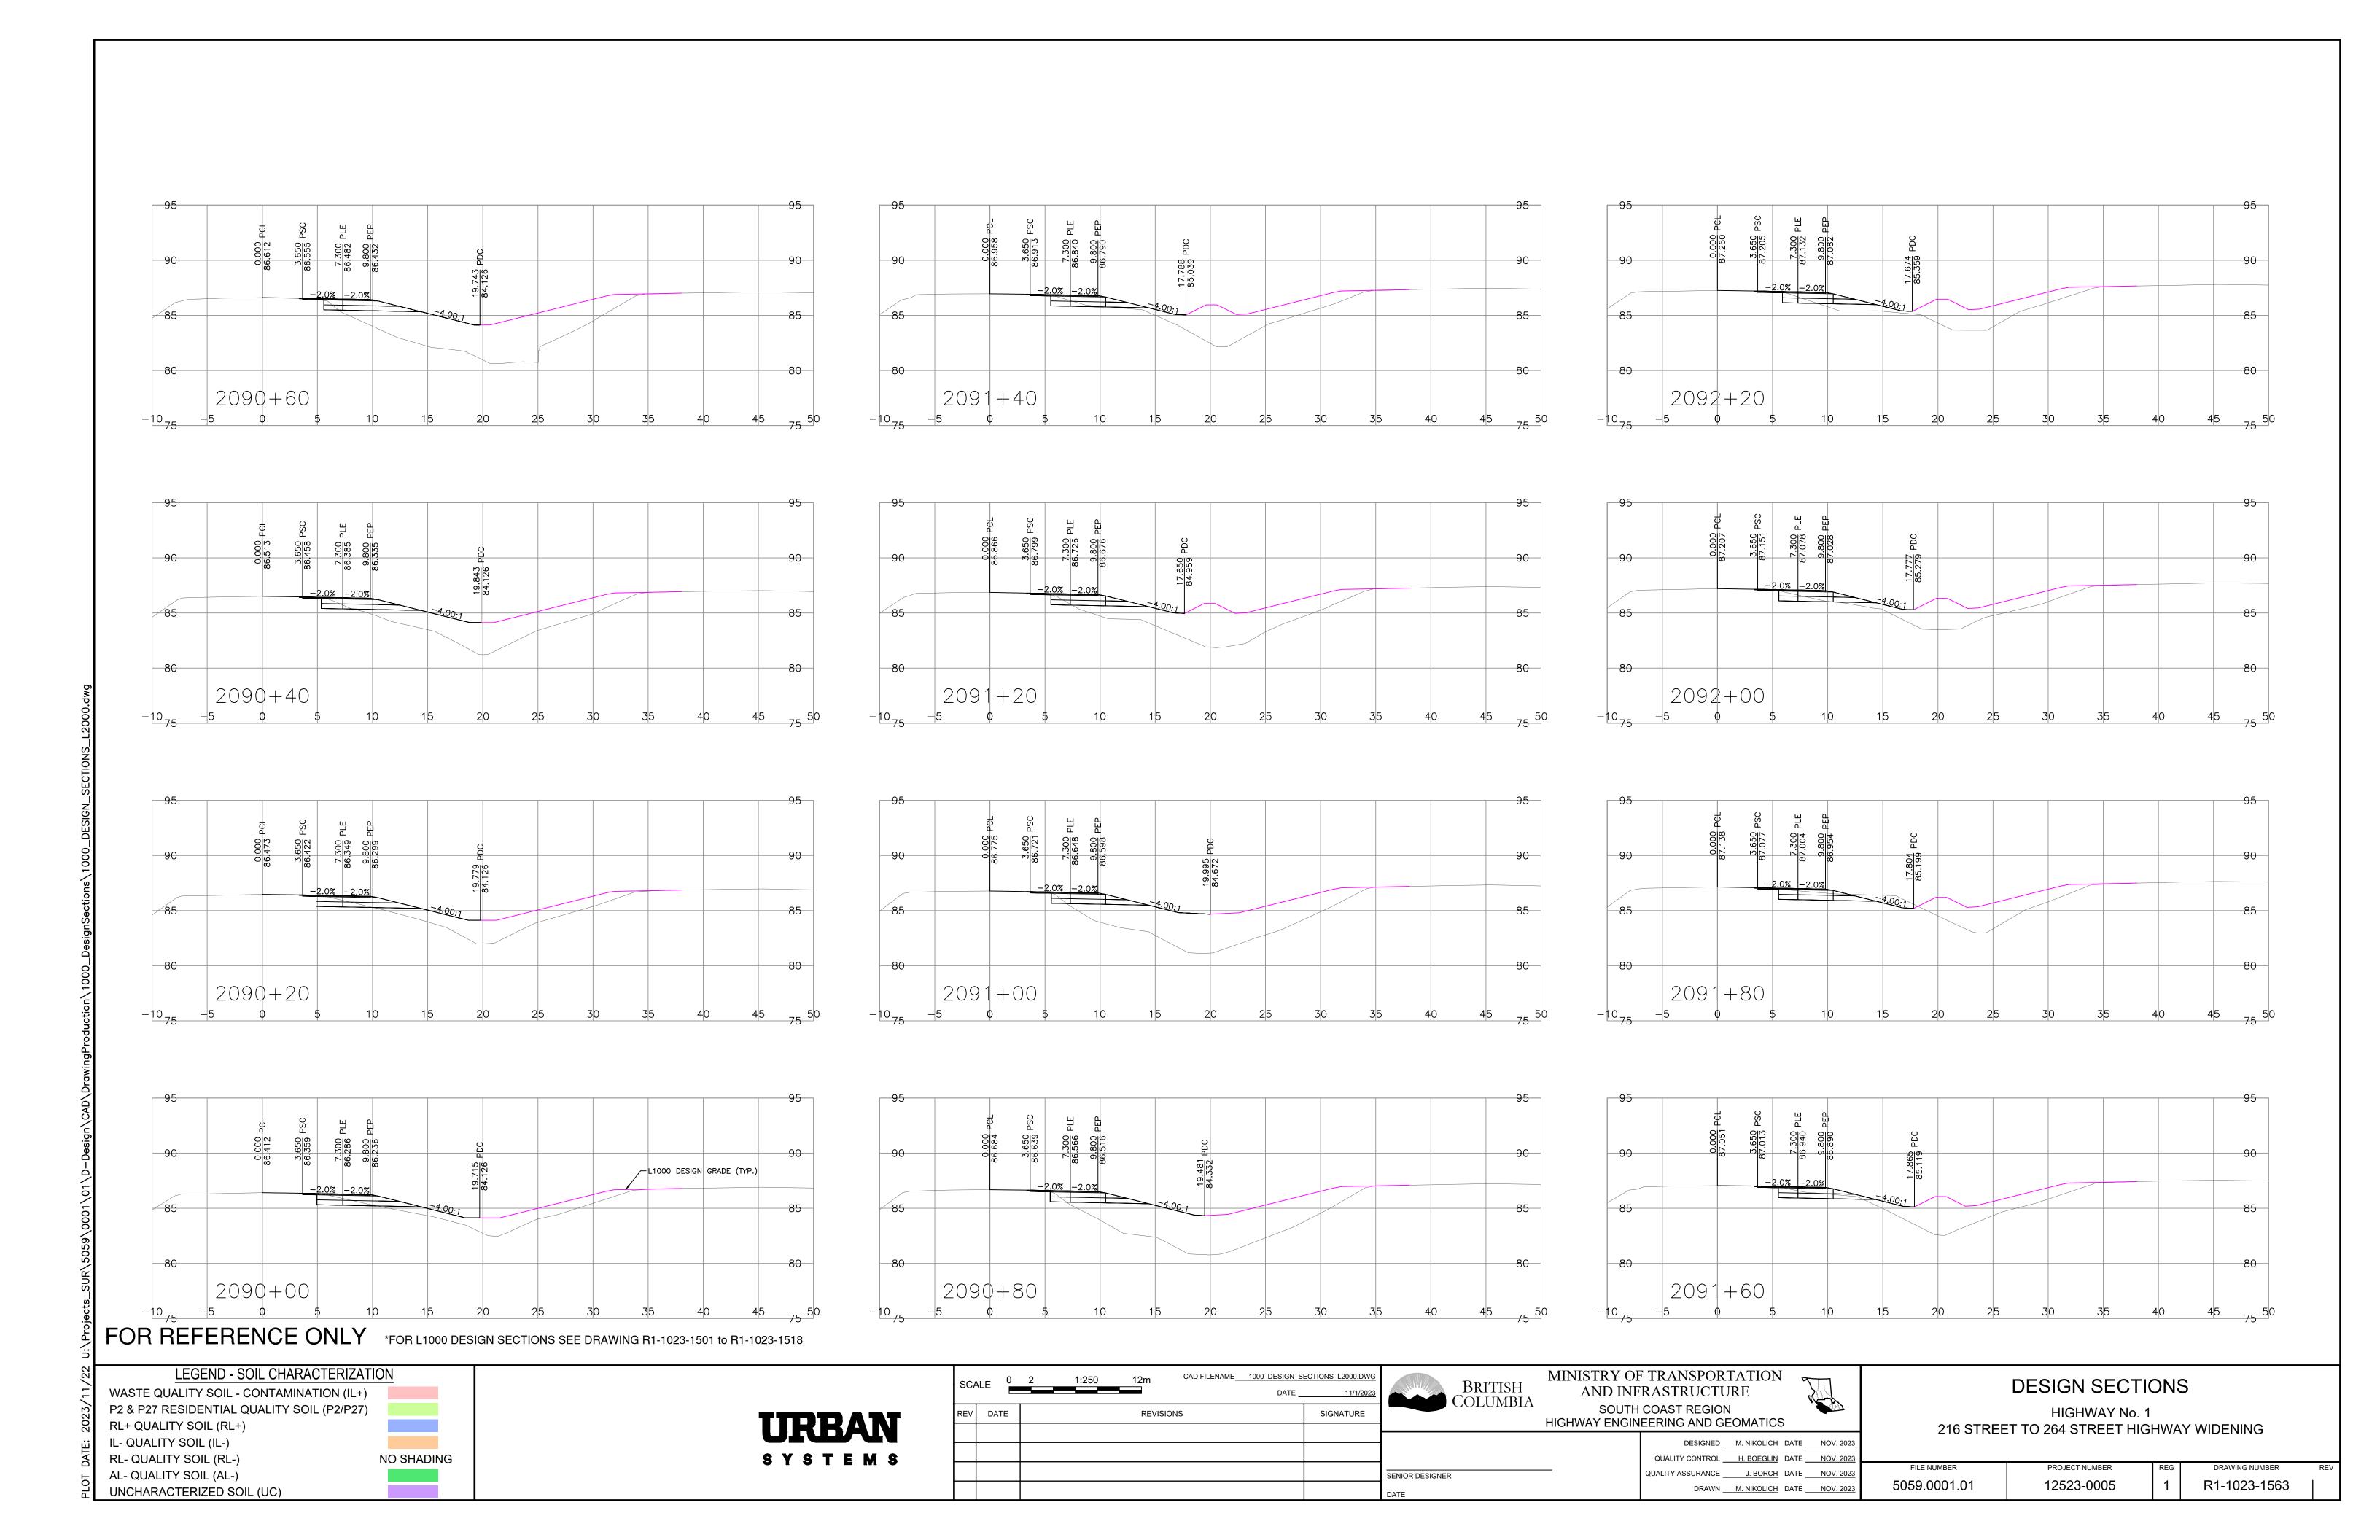

NO SHADING

P2 & P27 RESIDENTIAL QUALITY SOIL (P2/P27)

RL+ QUALITY SOIL (RL+)

IL- QUALITY SOIL (IL-)

RL- QUALITY SOIL (RL-)

AL- QUALITY SOIL (AL-)

UNCHARACTERIZED SOIL (UC)

URBAN SYSTEMS

| SCA | ALE = | 2 1:250   | 12m | CAD FILENAME | 1000 DESIGN SI DATE _ | ECTIONS L2000.DWG<br>11/1/2023 |
|-----|-------|-----------|-----|--------------|-----------------------|--------------------------------|
| REV | DATE  | REVISIONS |     |              |                       | SIGNATURE                      |
|     |       |           |     |              |                       |                                |
|     |       |           |     |              |                       |                                |
|     |       |           |     |              |                       |                                |
|     |       |           |     |              |                       |                                |

MINISTRY OF TRANSPORTATION
AND INFRASTRUCTURE
SOUTH COAST REGION
HIGHWAY ENGINEERING AND GEOMATICS

DESIGNED M. NIKOLICH DATE NOV. 2023

QUALITY CONTROL H. BOEGLIN DATE NOV. 2023

DRAWN M. NIKOLICH DATE NOV. 2023

QUALITY ASSURANCE J. BORCH DATE NOV. 2023

BRITISH COLUMBIA

SENIOR DESIGNER

N 2023

DESIGN SECTIONS

HIGHWAY No. 1
216 STREET TO 264 STREET HIGHWAY WIDENING

 FILE NUMBER
 PROJECT NUMBER
 REG
 DRAWING NUMBER
 REV