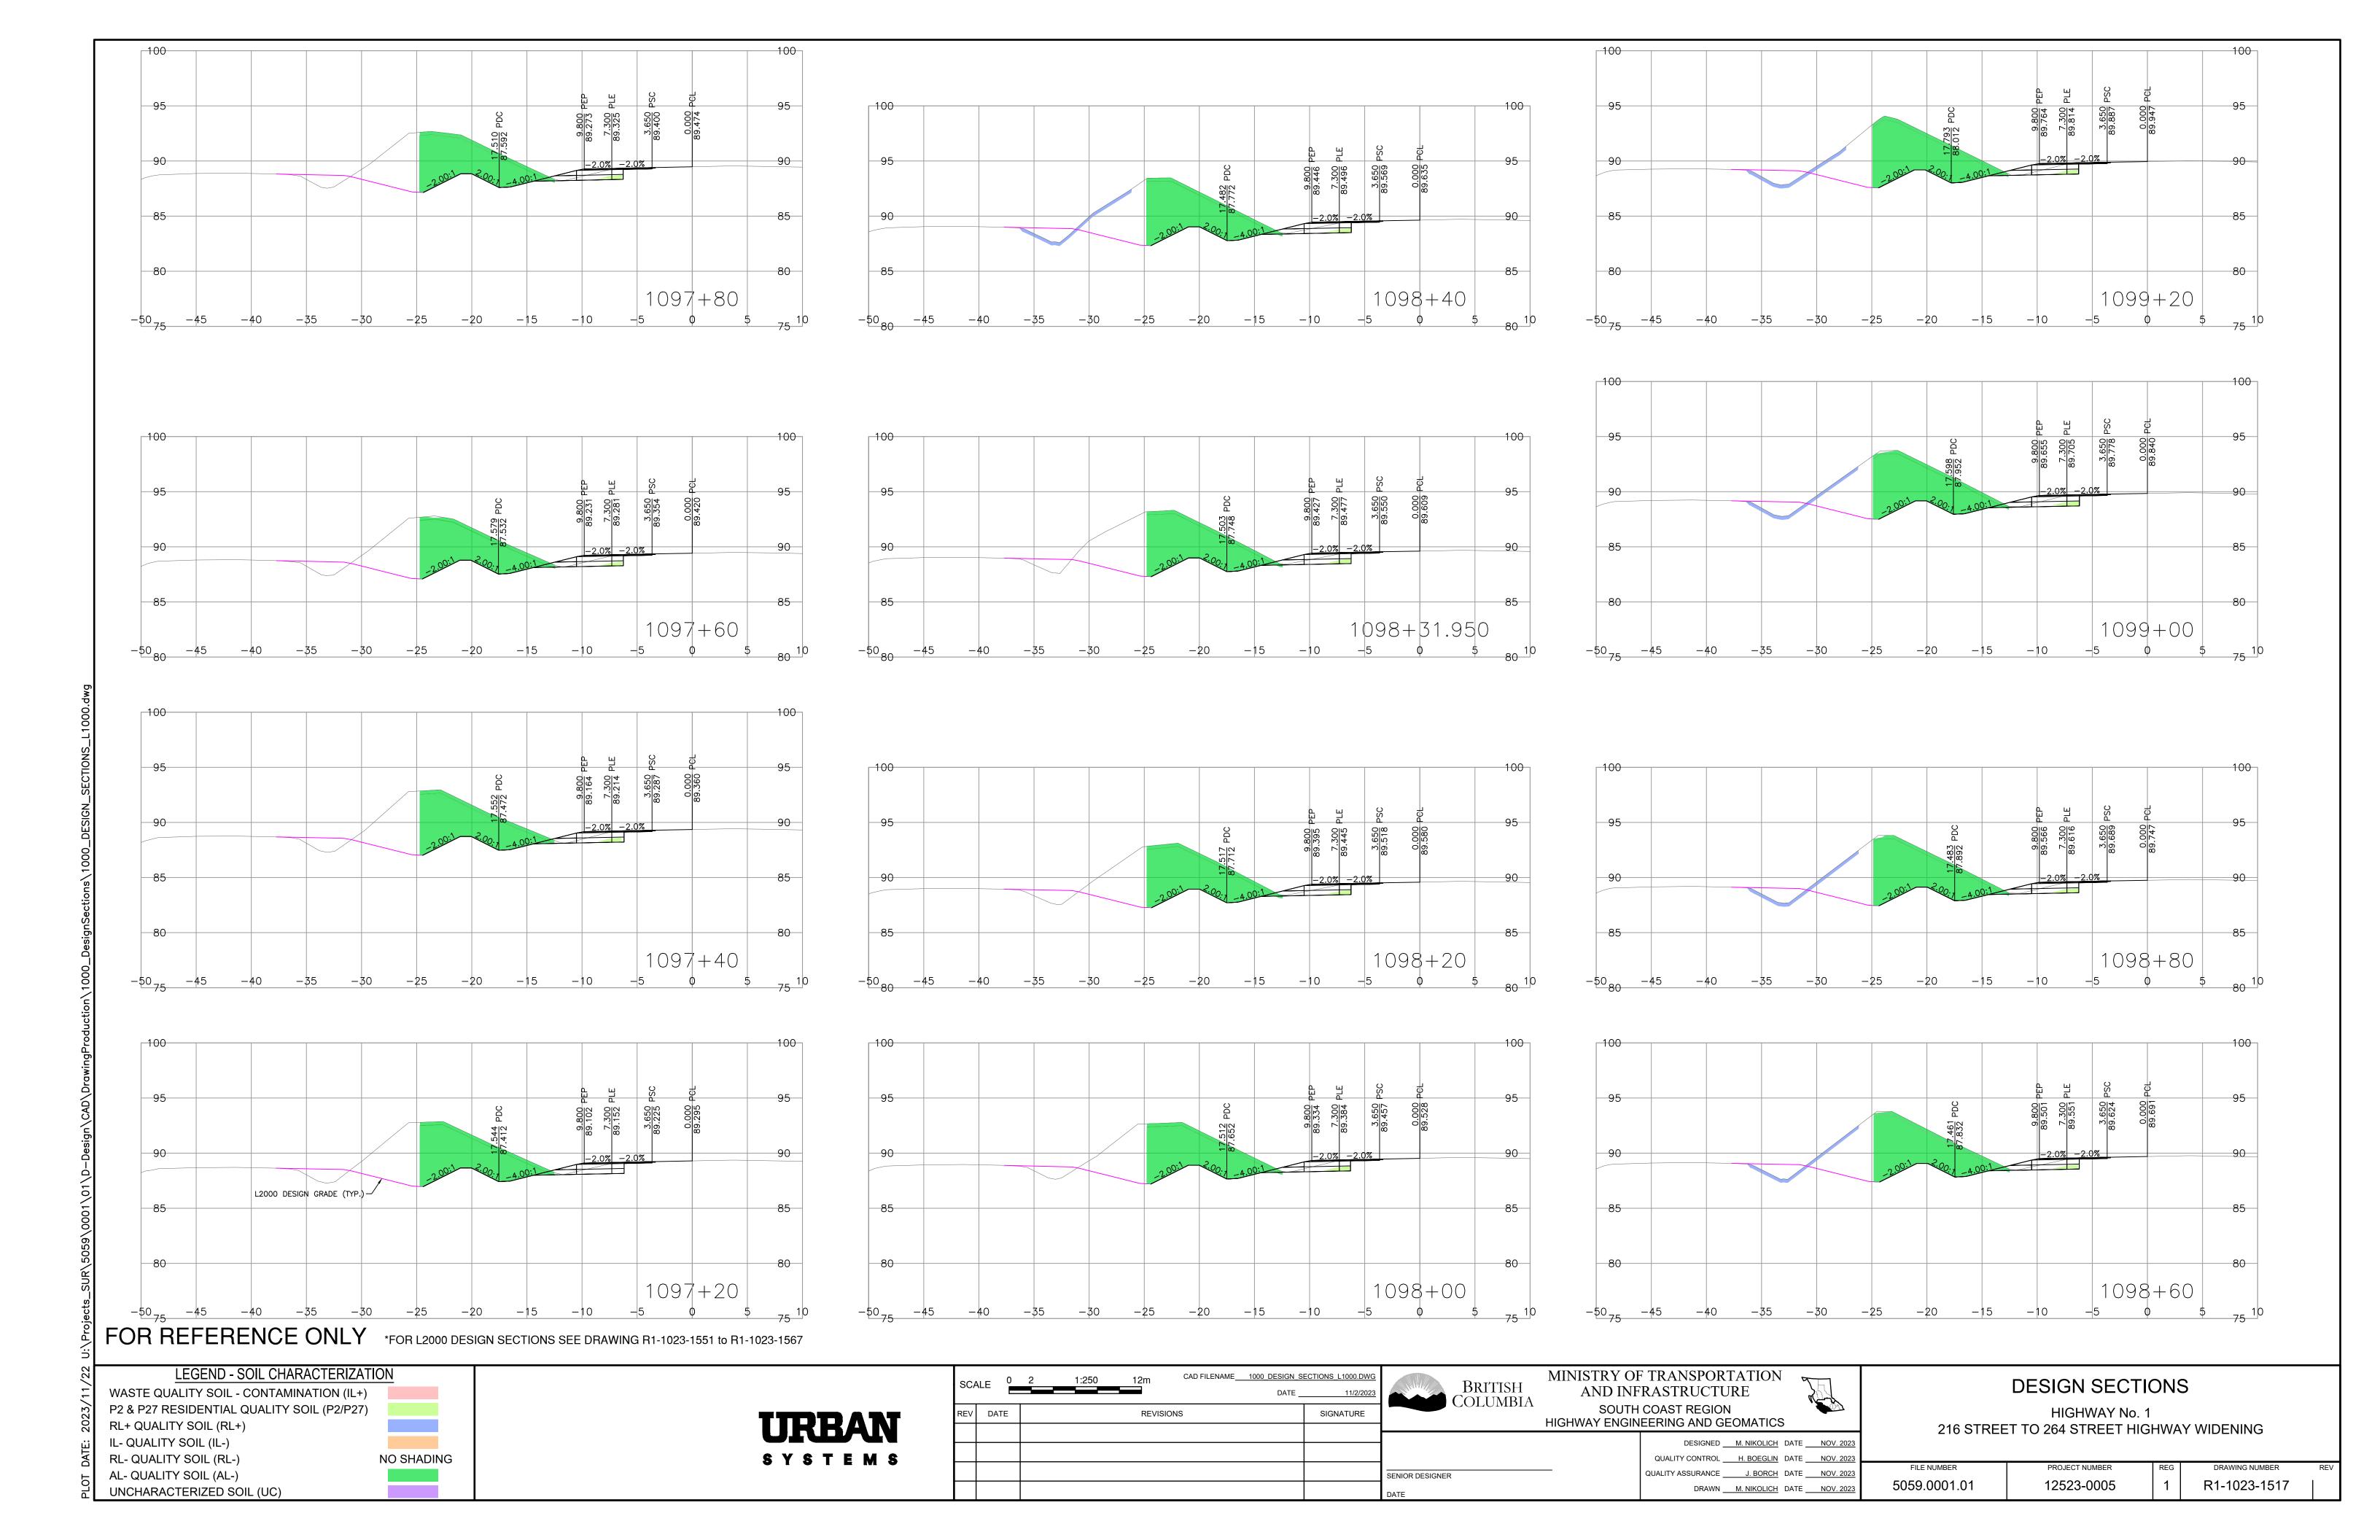

## HIGHWAY No. 1 240 STREET TO 264 STREET HIGHWAY WIDENING PACKAGE B

CROSS SECTIONS SET

FOR REFERENCE ONLY

NO SHADING

IL- QUALITY SOIL (IL-)

RL- QUALITY SOIL (RL-)

AL- QUALITY SOIL (AL-)

UNCHARACTERIZED SOIL (UC)

SCALE 0 2 1:250 12m CAD FILENAME 1000 DESIGN SECTIONS L1000.DWG BRITISH COLUMBIA REV DATE REVISIONS SIGNATURE

SENIOR DESIGNER

SYSTEMS

MINISTRY OF TRANSPORTATION AND INFRASTRUCTURE SOUTH COAST REGION HIGHWAY ENGINEERING AND GEOMATICS

QUALITY CONTROL H. BOEGLIN DATE NOV. 2023

QUALITY ASSURANCE J. BORCH DATE NOV. 2023

DRAWN M. NIKOLICH DATE NOV. 2023

**DESIGN SECTIONS** HIGHWAY No. 1 216 STREET TO 264 STREET HIGHWAY WIDENING

5059.0001.01 R1-1023-1518 12523-0005