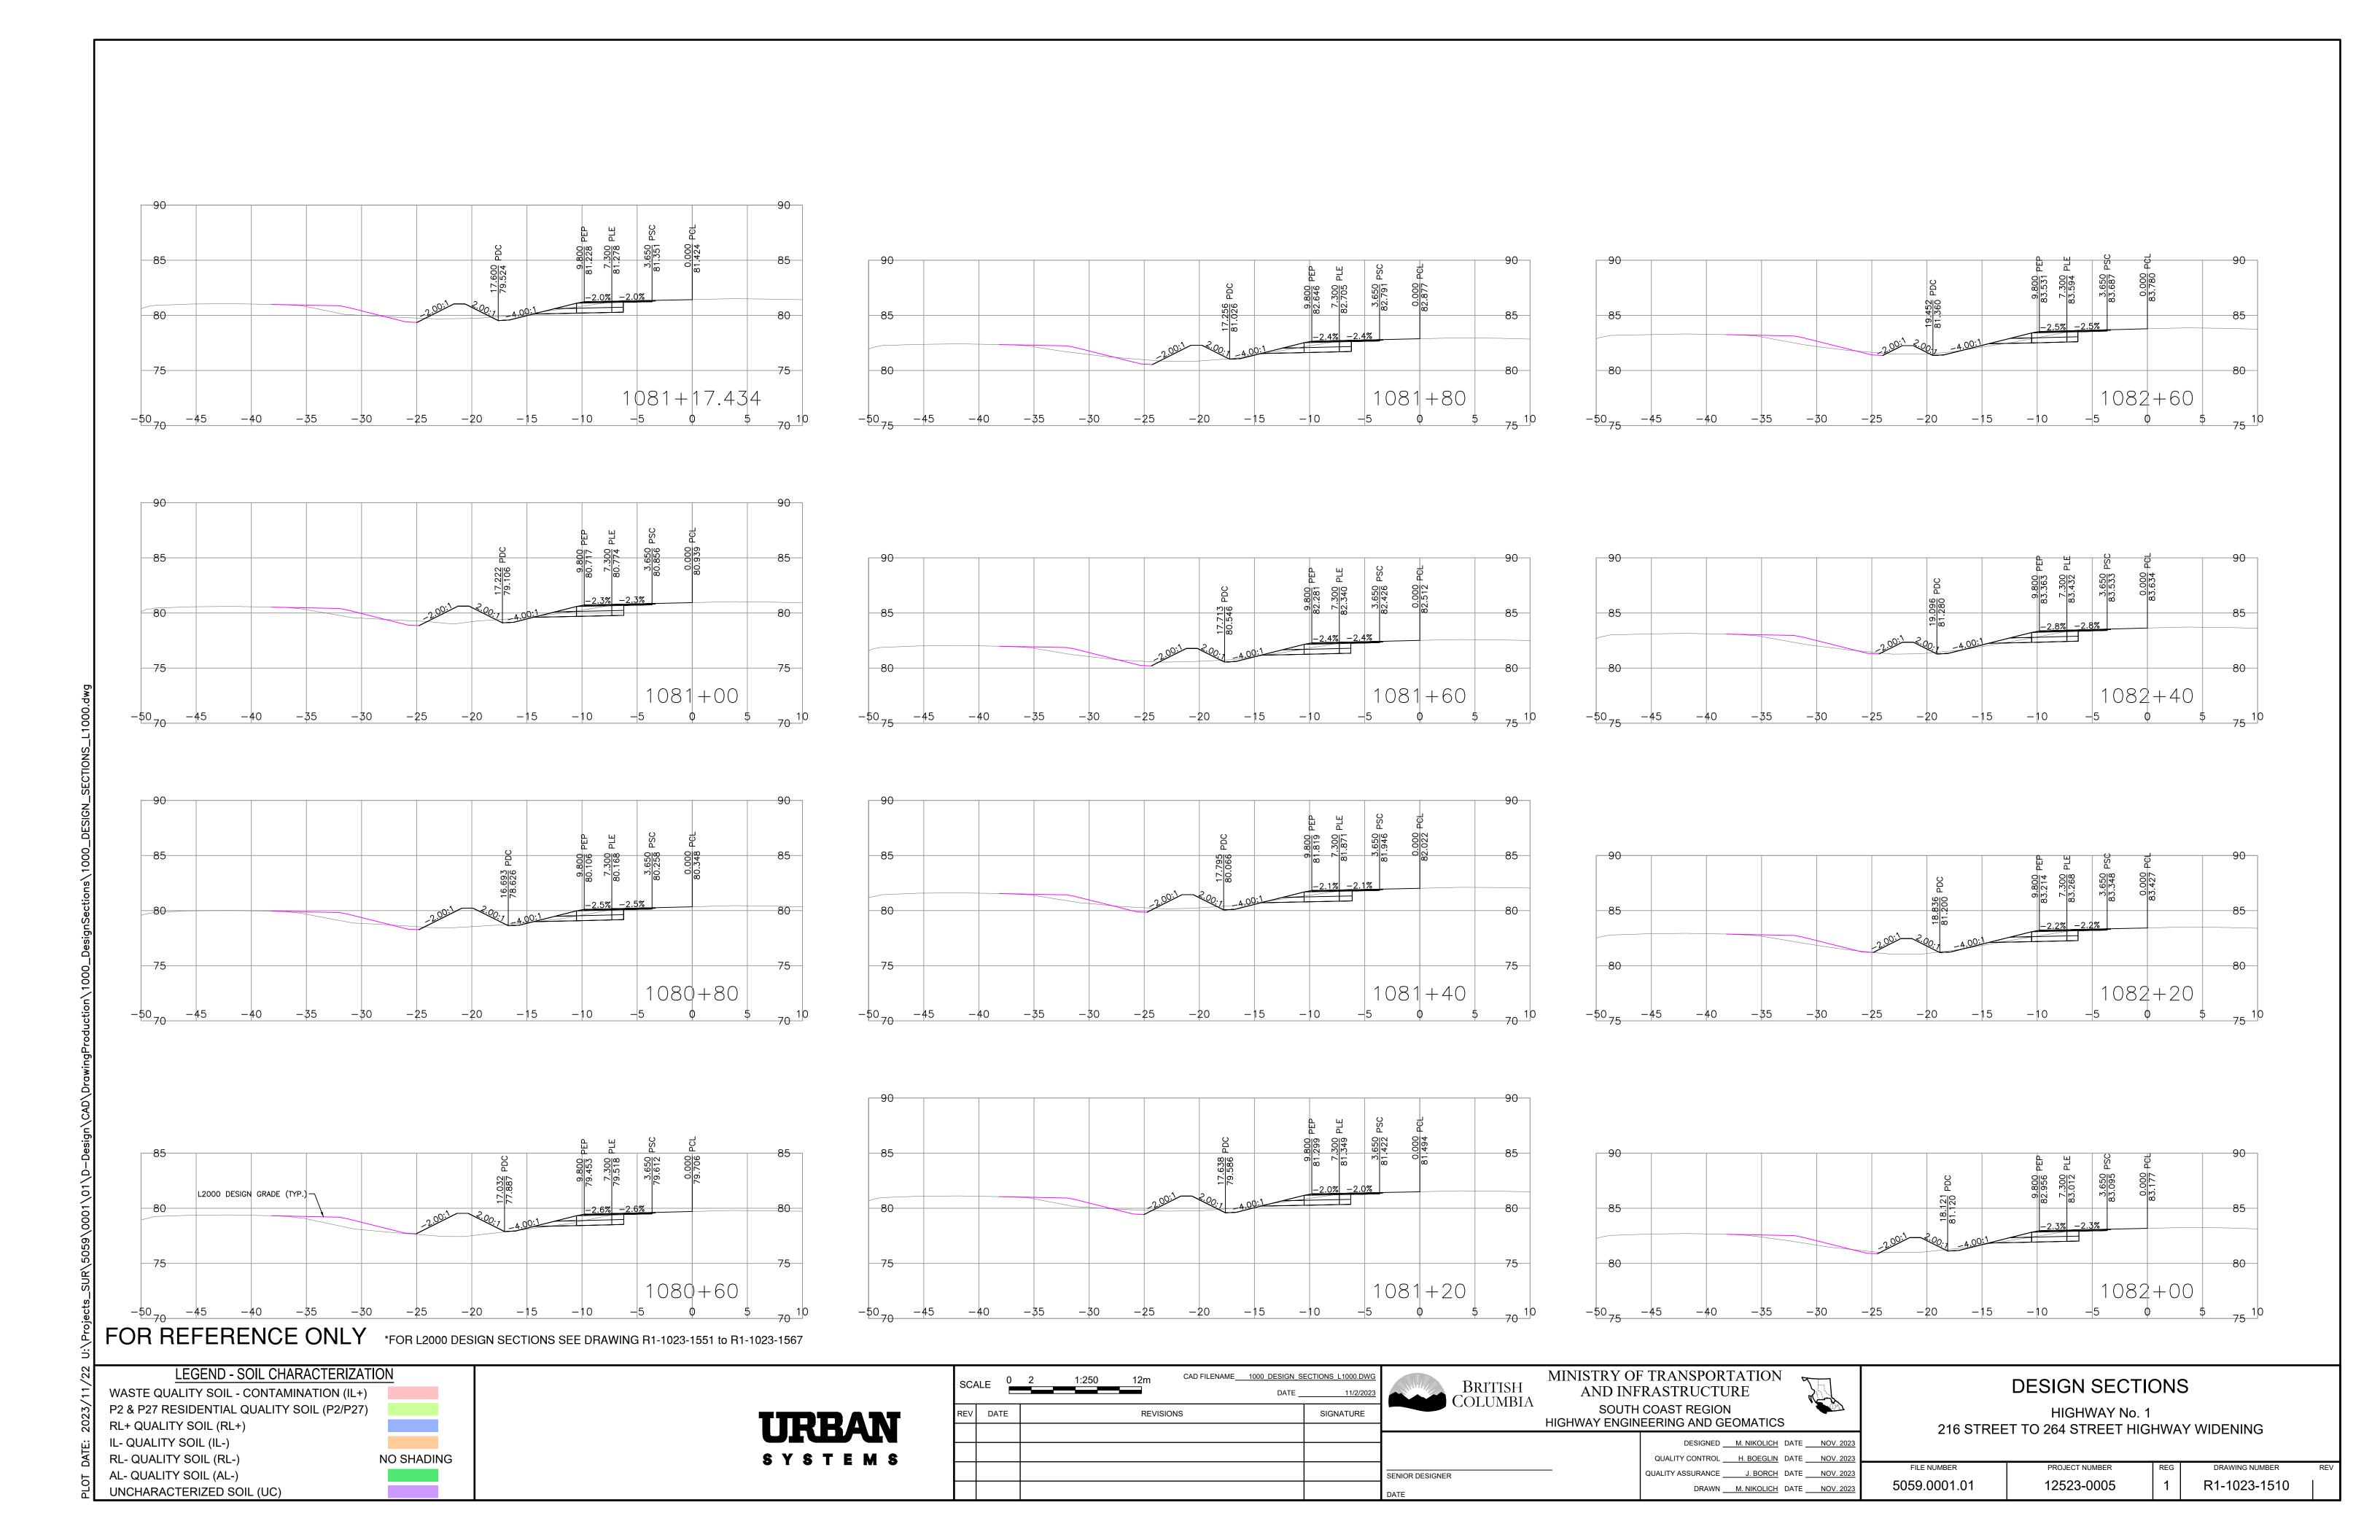

## HIGHWAY No. 1 240 STREET TO 264 STREET HIGHWAY WIDENING PACKAGE B

CROSS SECTIONS SET

FOR REFERENCE ONLY

NO SHADING

IL- QUALITY SOIL (IL-)

RL- QUALITY SOIL (RL-)

AL- QUALITY SOIL (AL-)

UNCHARACTERIZED SOIL (UC)

SCALE 0 2 1:250 12m CAD FILENAME 1000 DESIGN SECTIONS L1000.DWG BRITISH COLUMBIA REV DATE REVISIONS SIGNATURE

SENIOR DESIGNER

SYSTEMS

MINISTRY OF TRANSPORTATION AND INFRASTRUCTURE SOUTH COAST REGION HIGHWAY ENGINEERING AND GEOMATICS

NO SHADING

P2 & P27 RESIDENTIAL QUALITY SOIL (P2/P27)

RL+ QUALITY SOIL (RL+)

IL- QUALITY SOIL (IL-)

RL- QUALITY SOIL (RL-)

AL- QUALITY SOIL (AL-)

UNCHARACTERIZED SOIL (UC)

URBAN SYSTEMS