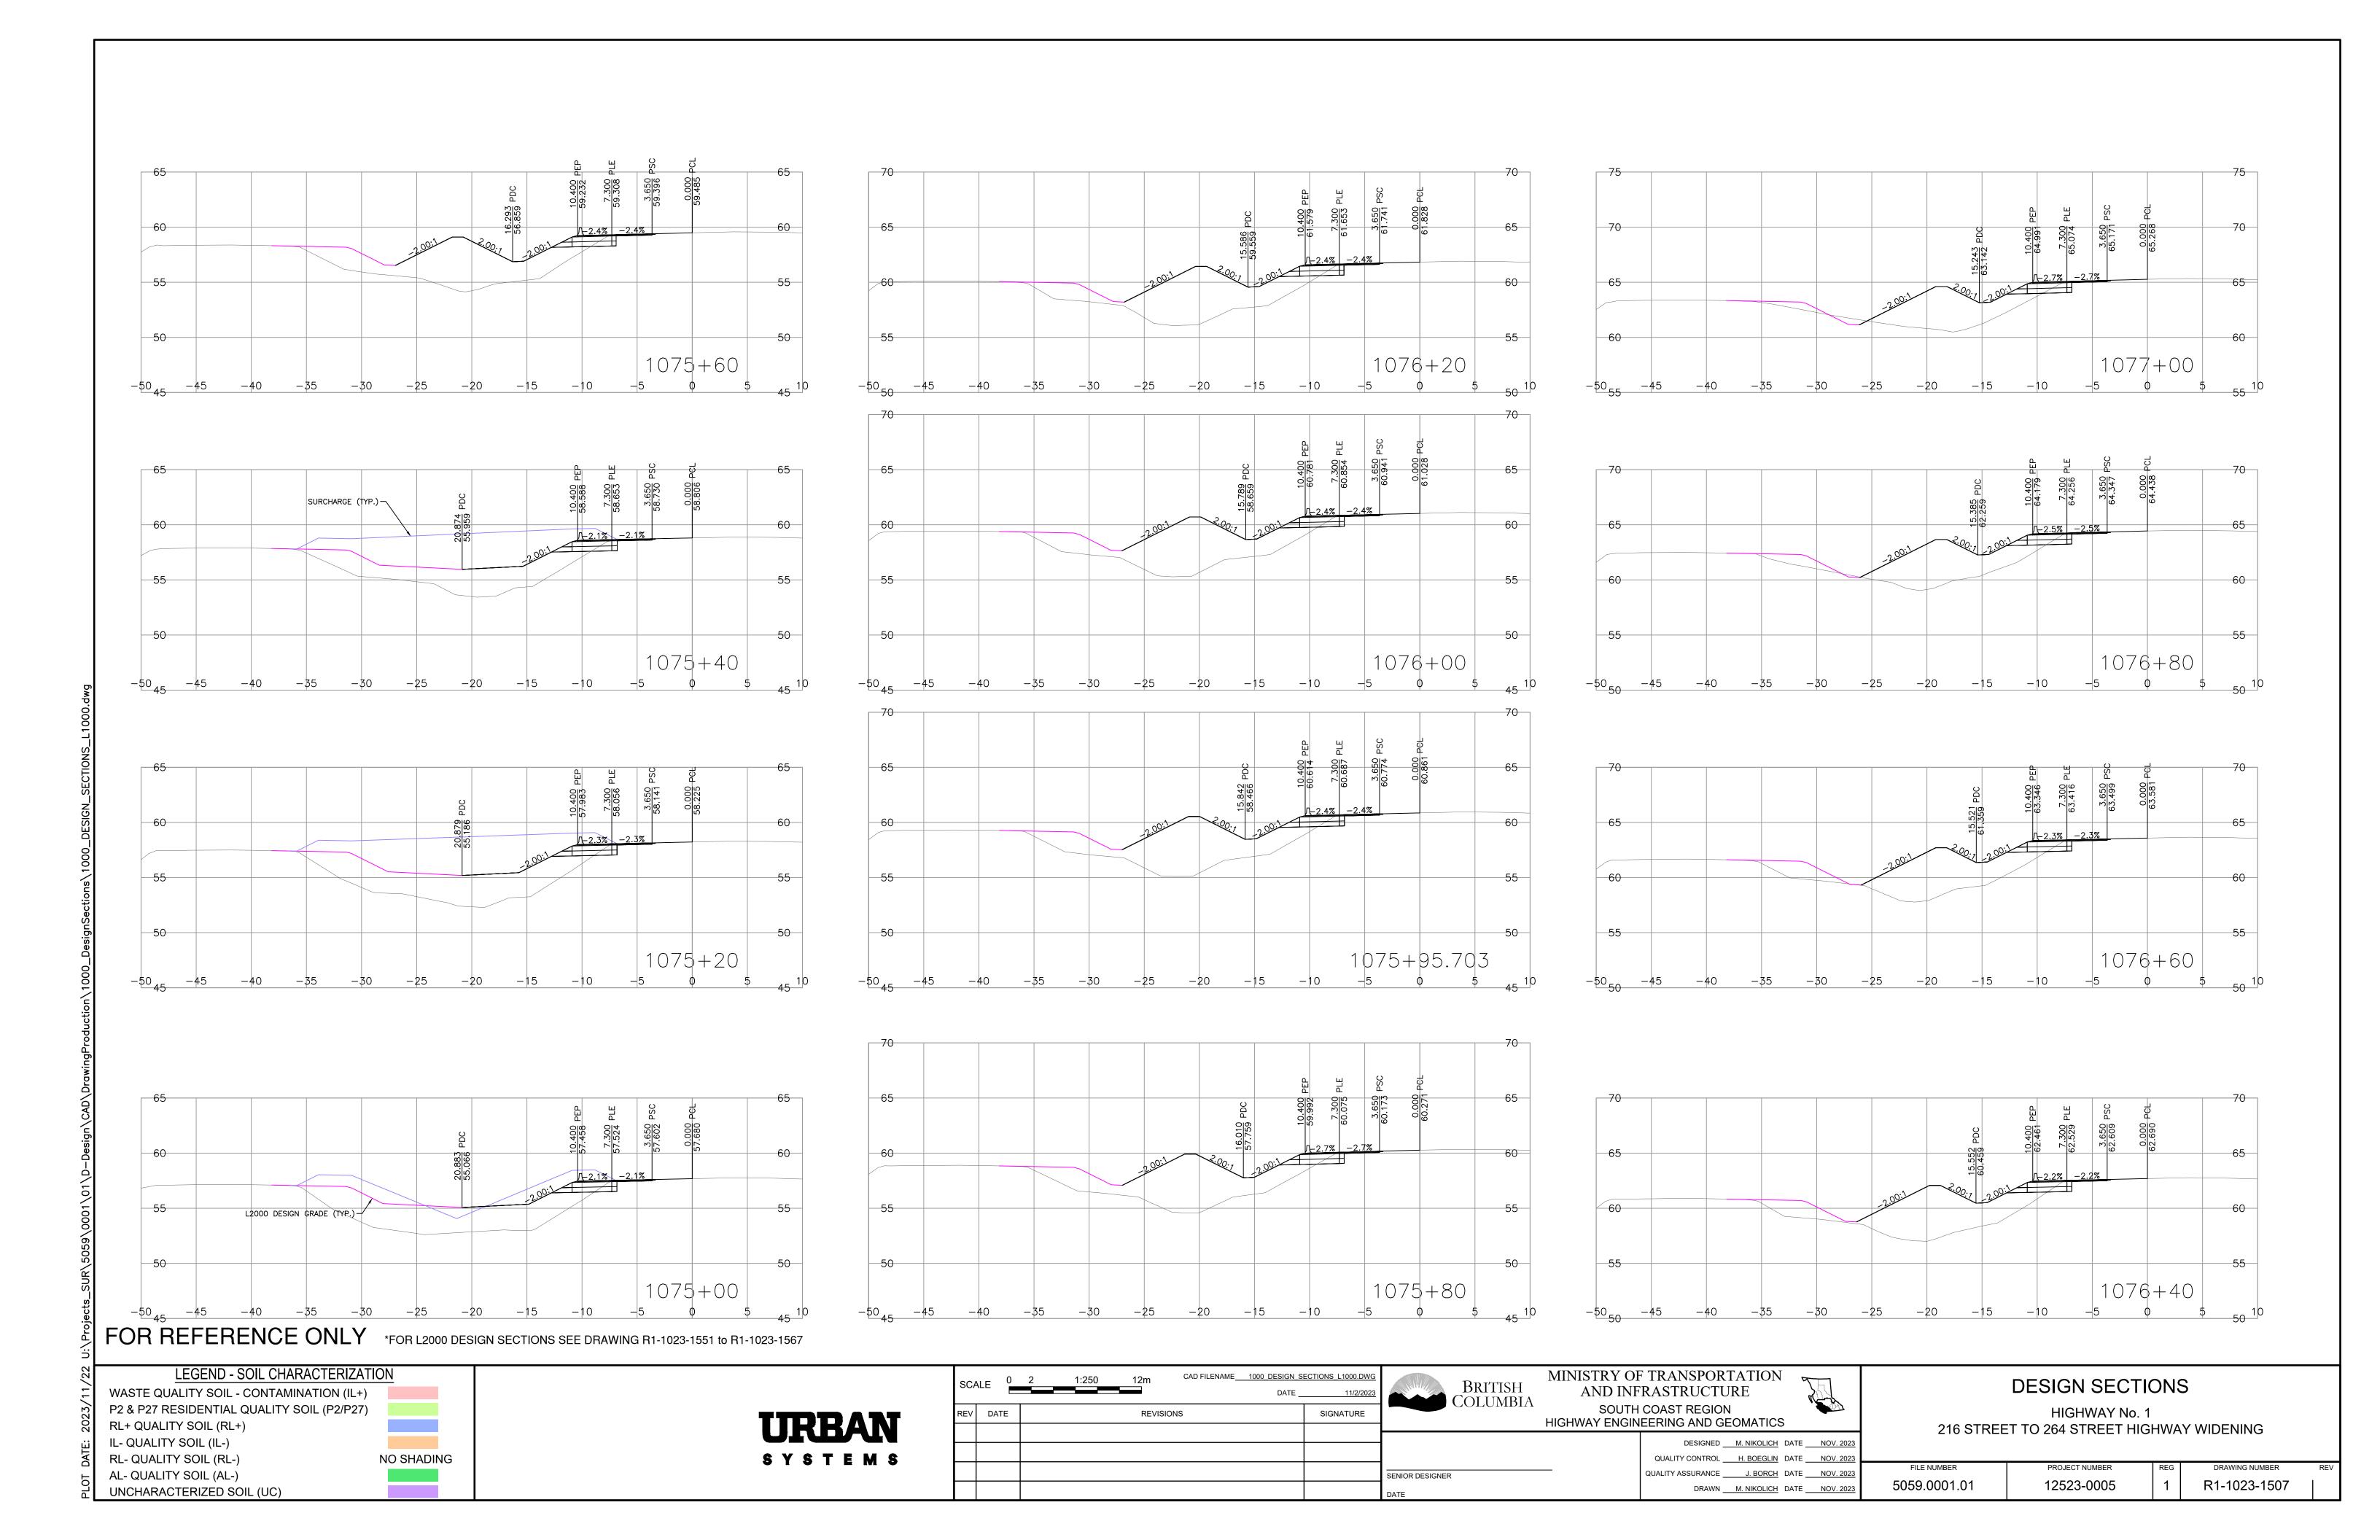

## HIGHWAY No. 1 240 STREET TO 264 STREET HIGHWAY WIDENING PACKAGE B

CROSS SECTIONS SET

FOR REFERENCE ONLY

NO SHADING

IL- QUALITY SOIL (IL-)

RL- QUALITY SOIL (RL-)

AL- QUALITY SOIL (AL-)

UNCHARACTERIZED SOIL (UC)

SCALE 0 2 1:250 12m CAD FILENAME 1000 DESIGN SECTIONS L1000.DWG BRITISH COLUMBIA REV DATE REVISIONS SIGNATURE

SENIOR DESIGNER

SYSTEMS

MINISTRY OF TRANSPORTATION AND INFRASTRUCTURE SOUTH COAST REGION HIGHWAY ENGINEERING AND GEOMATICS

NO SHADING

P2 & P27 RESIDENTIAL QUALITY SOIL (P2/P27)

RL+ QUALITY SOIL (RL+)

IL- QUALITY SOIL (IL-)

RL- QUALITY SOIL (RL-)

AL- QUALITY SOIL (AL-)

UNCHARACTERIZED SOIL (UC)

URBAN SYSTEMS