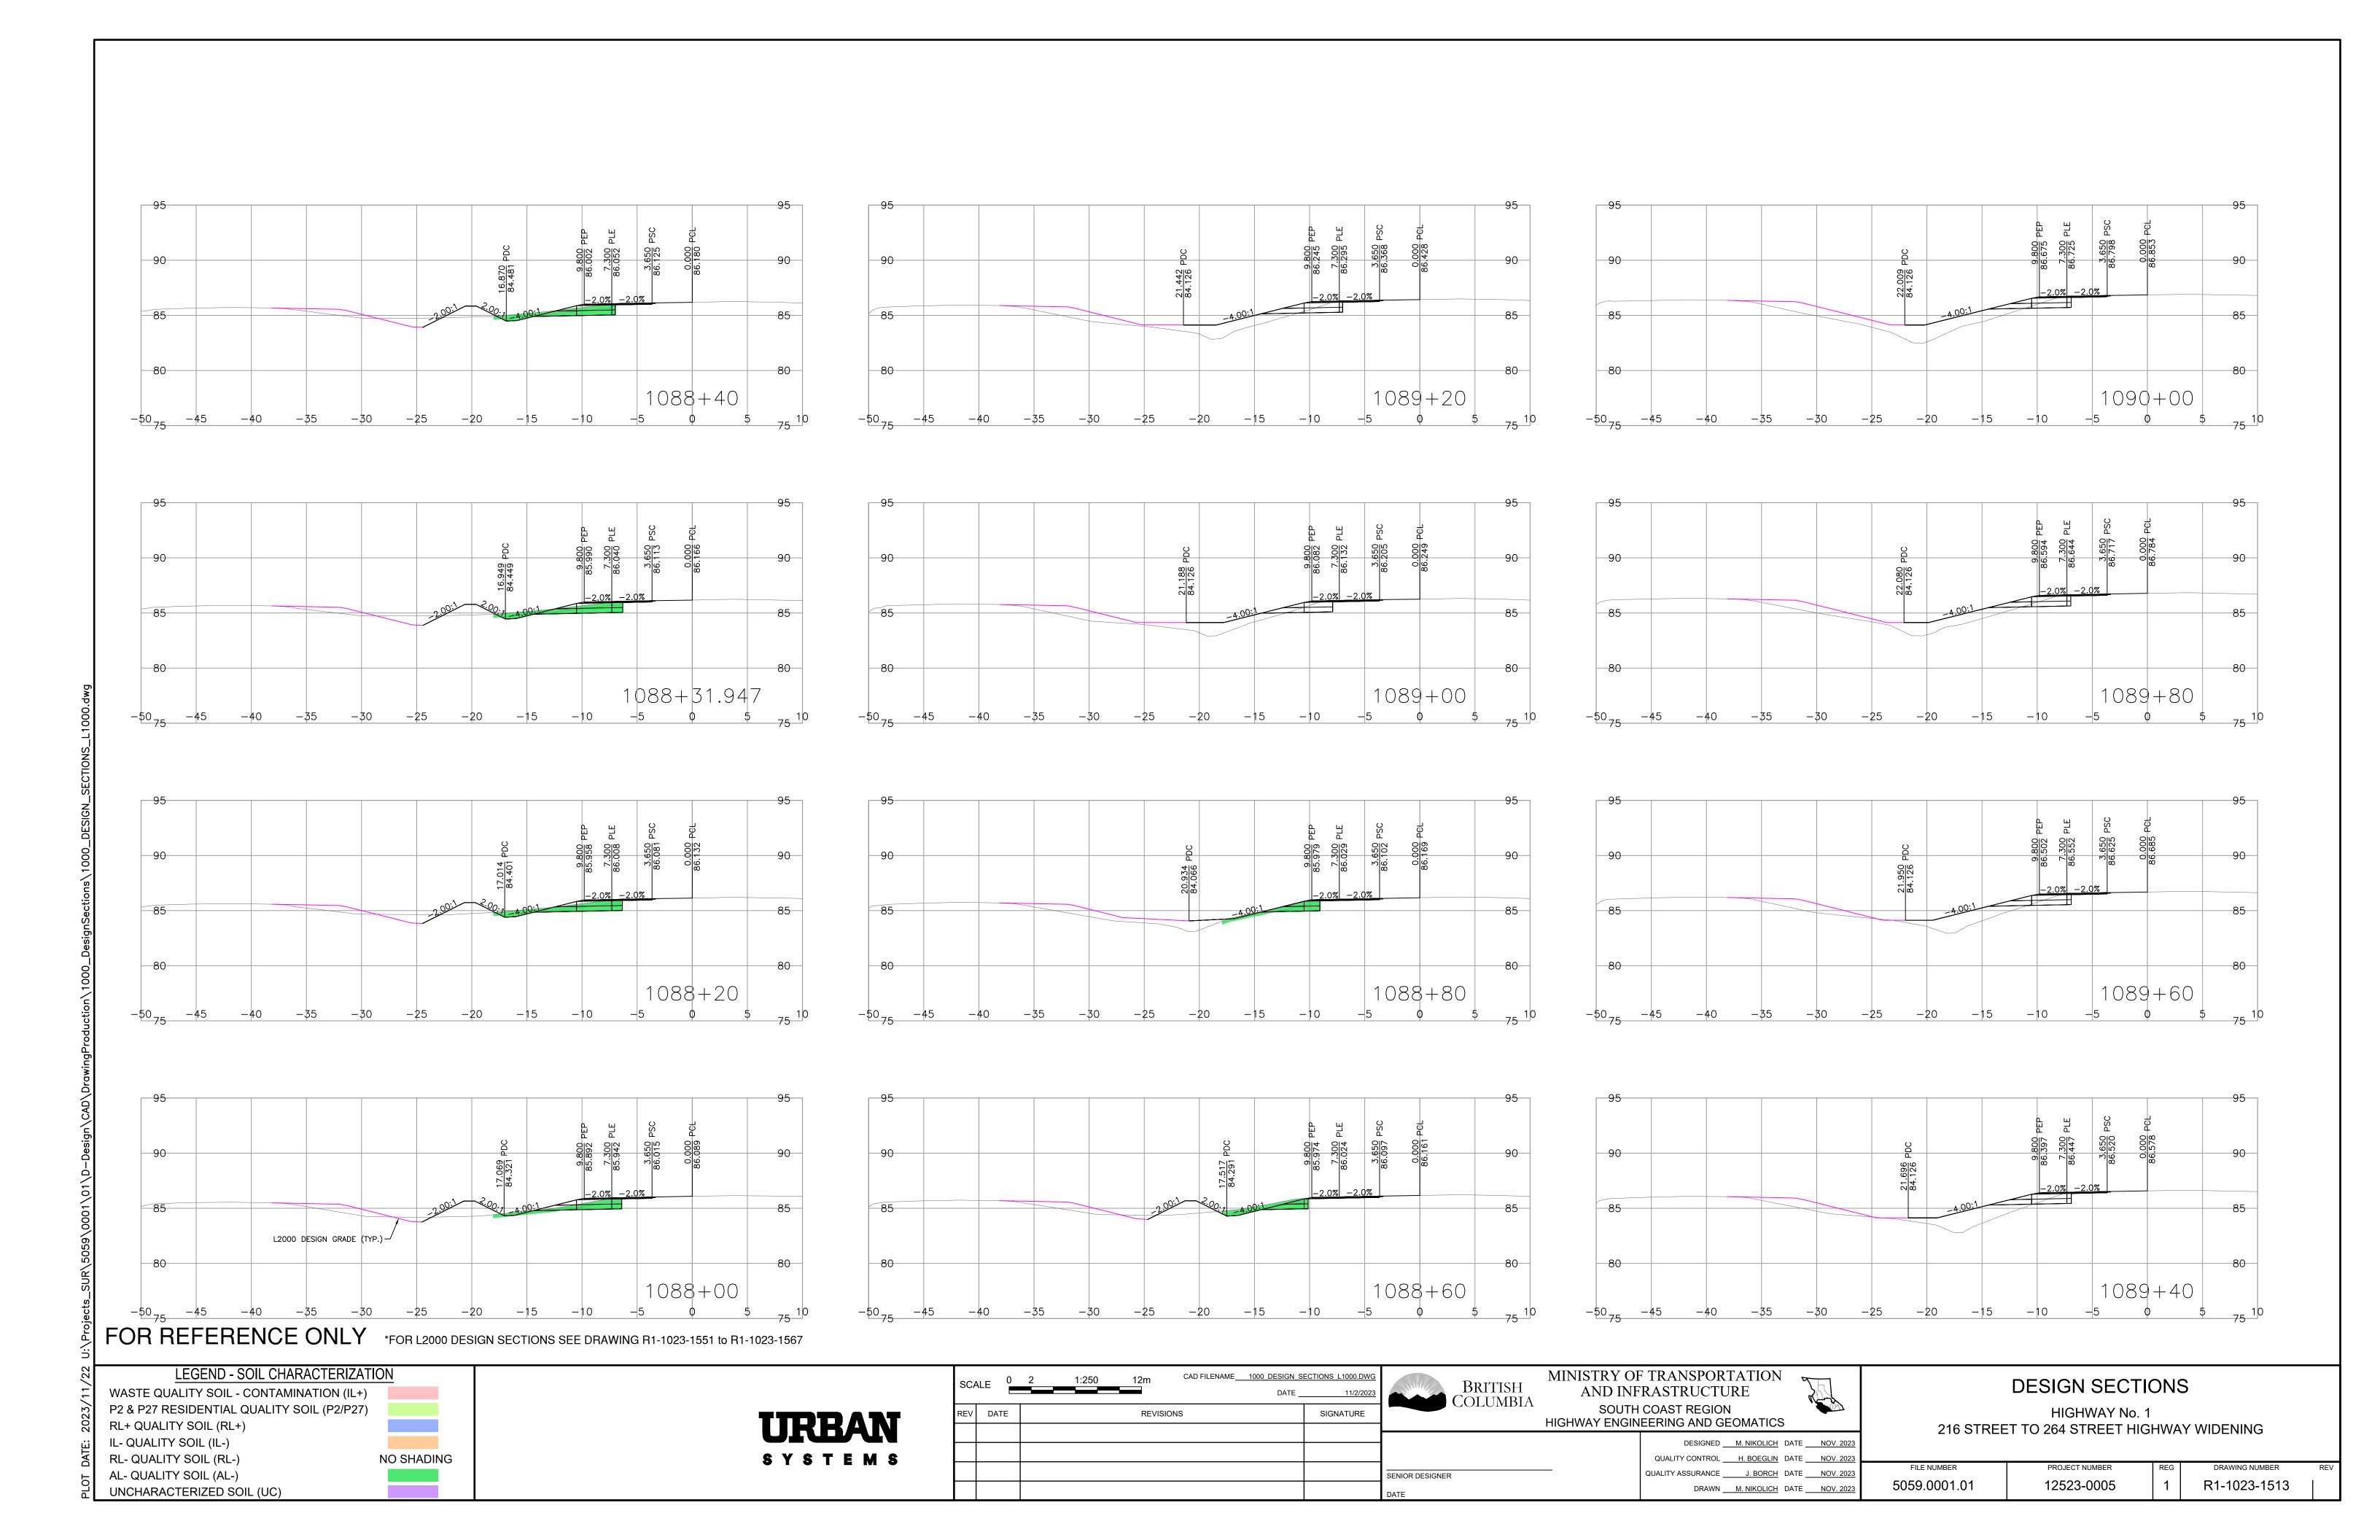

## HIGHWAY No. 1 240 STREET TO 264 STREET HIGHWAY WIDENING PACKAGE B

CROSS SECTIONS SET

FOR REFERENCE ONLY

NO SHADING

IL- QUALITY SOIL (IL-)

RL- QUALITY SOIL (RL-)

AL- QUALITY SOIL (AL-)

UNCHARACTERIZED SOIL (UC)

SCALE 0 2 1:250 12m CAD FILENAME 1000 DESIGN SECTIONS L1000.DWG BRITISH COLUMBIA REV DATE REVISIONS SIGNATURE

SENIOR DESIGNER

SYSTEMS

MINISTRY OF TRANSPORTATION AND INFRASTRUCTURE SOUTH COAST REGION HIGHWAY ENGINEERING AND GEOMATICS

QUALITY CONTROL H. BOEGLIN DATE NOV. 2023

QUALITY ASSURANCE J. BORCH DATE NOV. 2023

DRAWN M. NIKOLICH DATE NOV. 2023

**DESIGN SECTIONS** HIGHWAY No. 1 216 STREET TO 264 STREET HIGHWAY WIDENING

5059.0001.01 R1-1023-1518 12523-0005