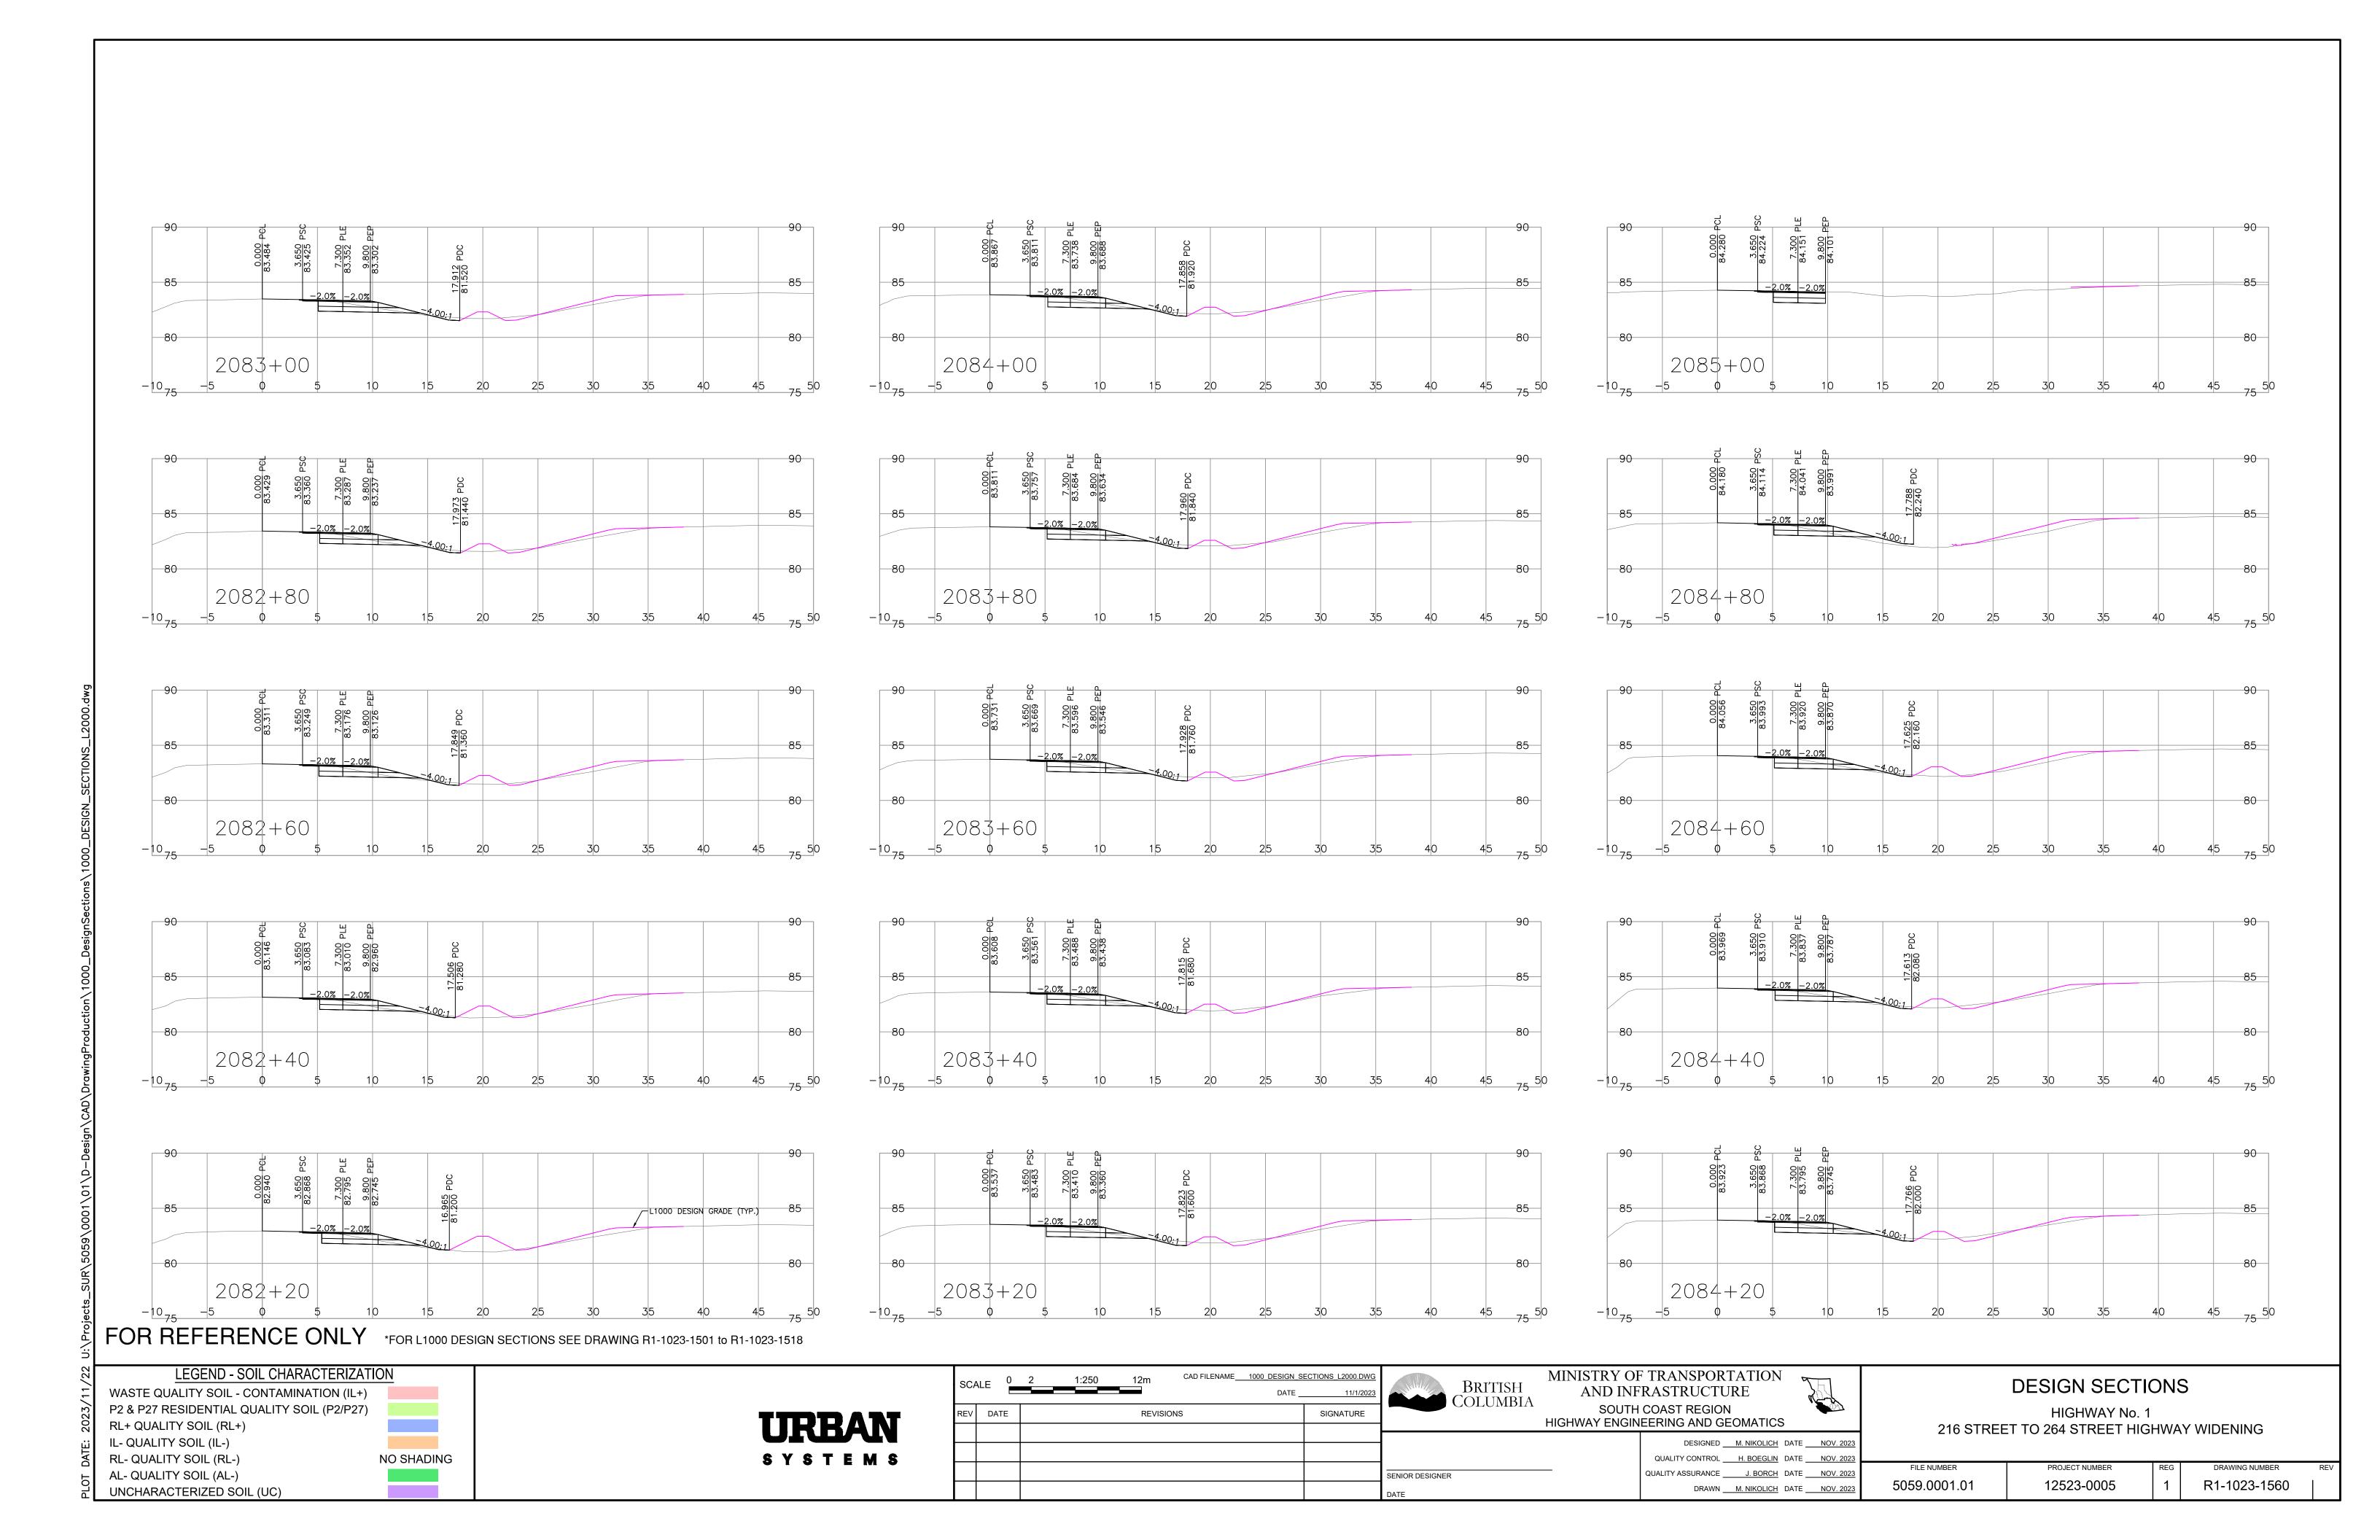

NO SHADING

P2 & P27 RESIDENTIAL QUALITY SOIL (P2/P27)

RL+ QUALITY SOIL (RL+)

IL- QUALITY SOIL (IL-)

RL- QUALITY SOIL (RL-)

AL- QUALITY SOIL (AL-)

UNCHARACTERIZED SOIL (UC)

URBAN SYSTEMS

| SCA | ALE = | 2 1:250   | 12m | CAD FILENAME | 1000 DESIGN SI DATE _ | ECTIONS L2000.DWG<br>11/1/2023 |
|-----|-------|-----------|-----|--------------|-----------------------|--------------------------------|
| REV | DATE  | REVISIONS |     |              |                       | SIGNATURE                      |
|     |       |           |     |              |                       |                                |
|     |       |           |     |              |                       |                                |
|     |       |           |     |              |                       |                                |
|     |       |           |     |              |                       |                                |

MINISTRY OF TRANSPORTATION
AND INFRASTRUCTURE
SOUTH COAST REGION
HIGHWAY ENGINEERING AND GEOMATICS

DESIGNED M. NIKOLICH DATE NOV. 2023

QUALITY CONTROL H. BOEGLIN DATE NOV. 2023

DRAWN M. NIKOLICH DATE NOV. 2023

QUALITY ASSURANCE J. BORCH DATE NOV. 2023

BRITISH COLUMBIA

SENIOR DESIGNER

N 2023

DESIGN SECTIONS

HIGHWAY No. 1
216 STREET TO 264 STREET HIGHWAY WIDENING

 FILE NUMBER
 PROJECT NUMBER
 REG
 DRAWING NUMBER
 REV

 5059.0001.01
 12523-0005
 1
 R1-1023-1567
 |