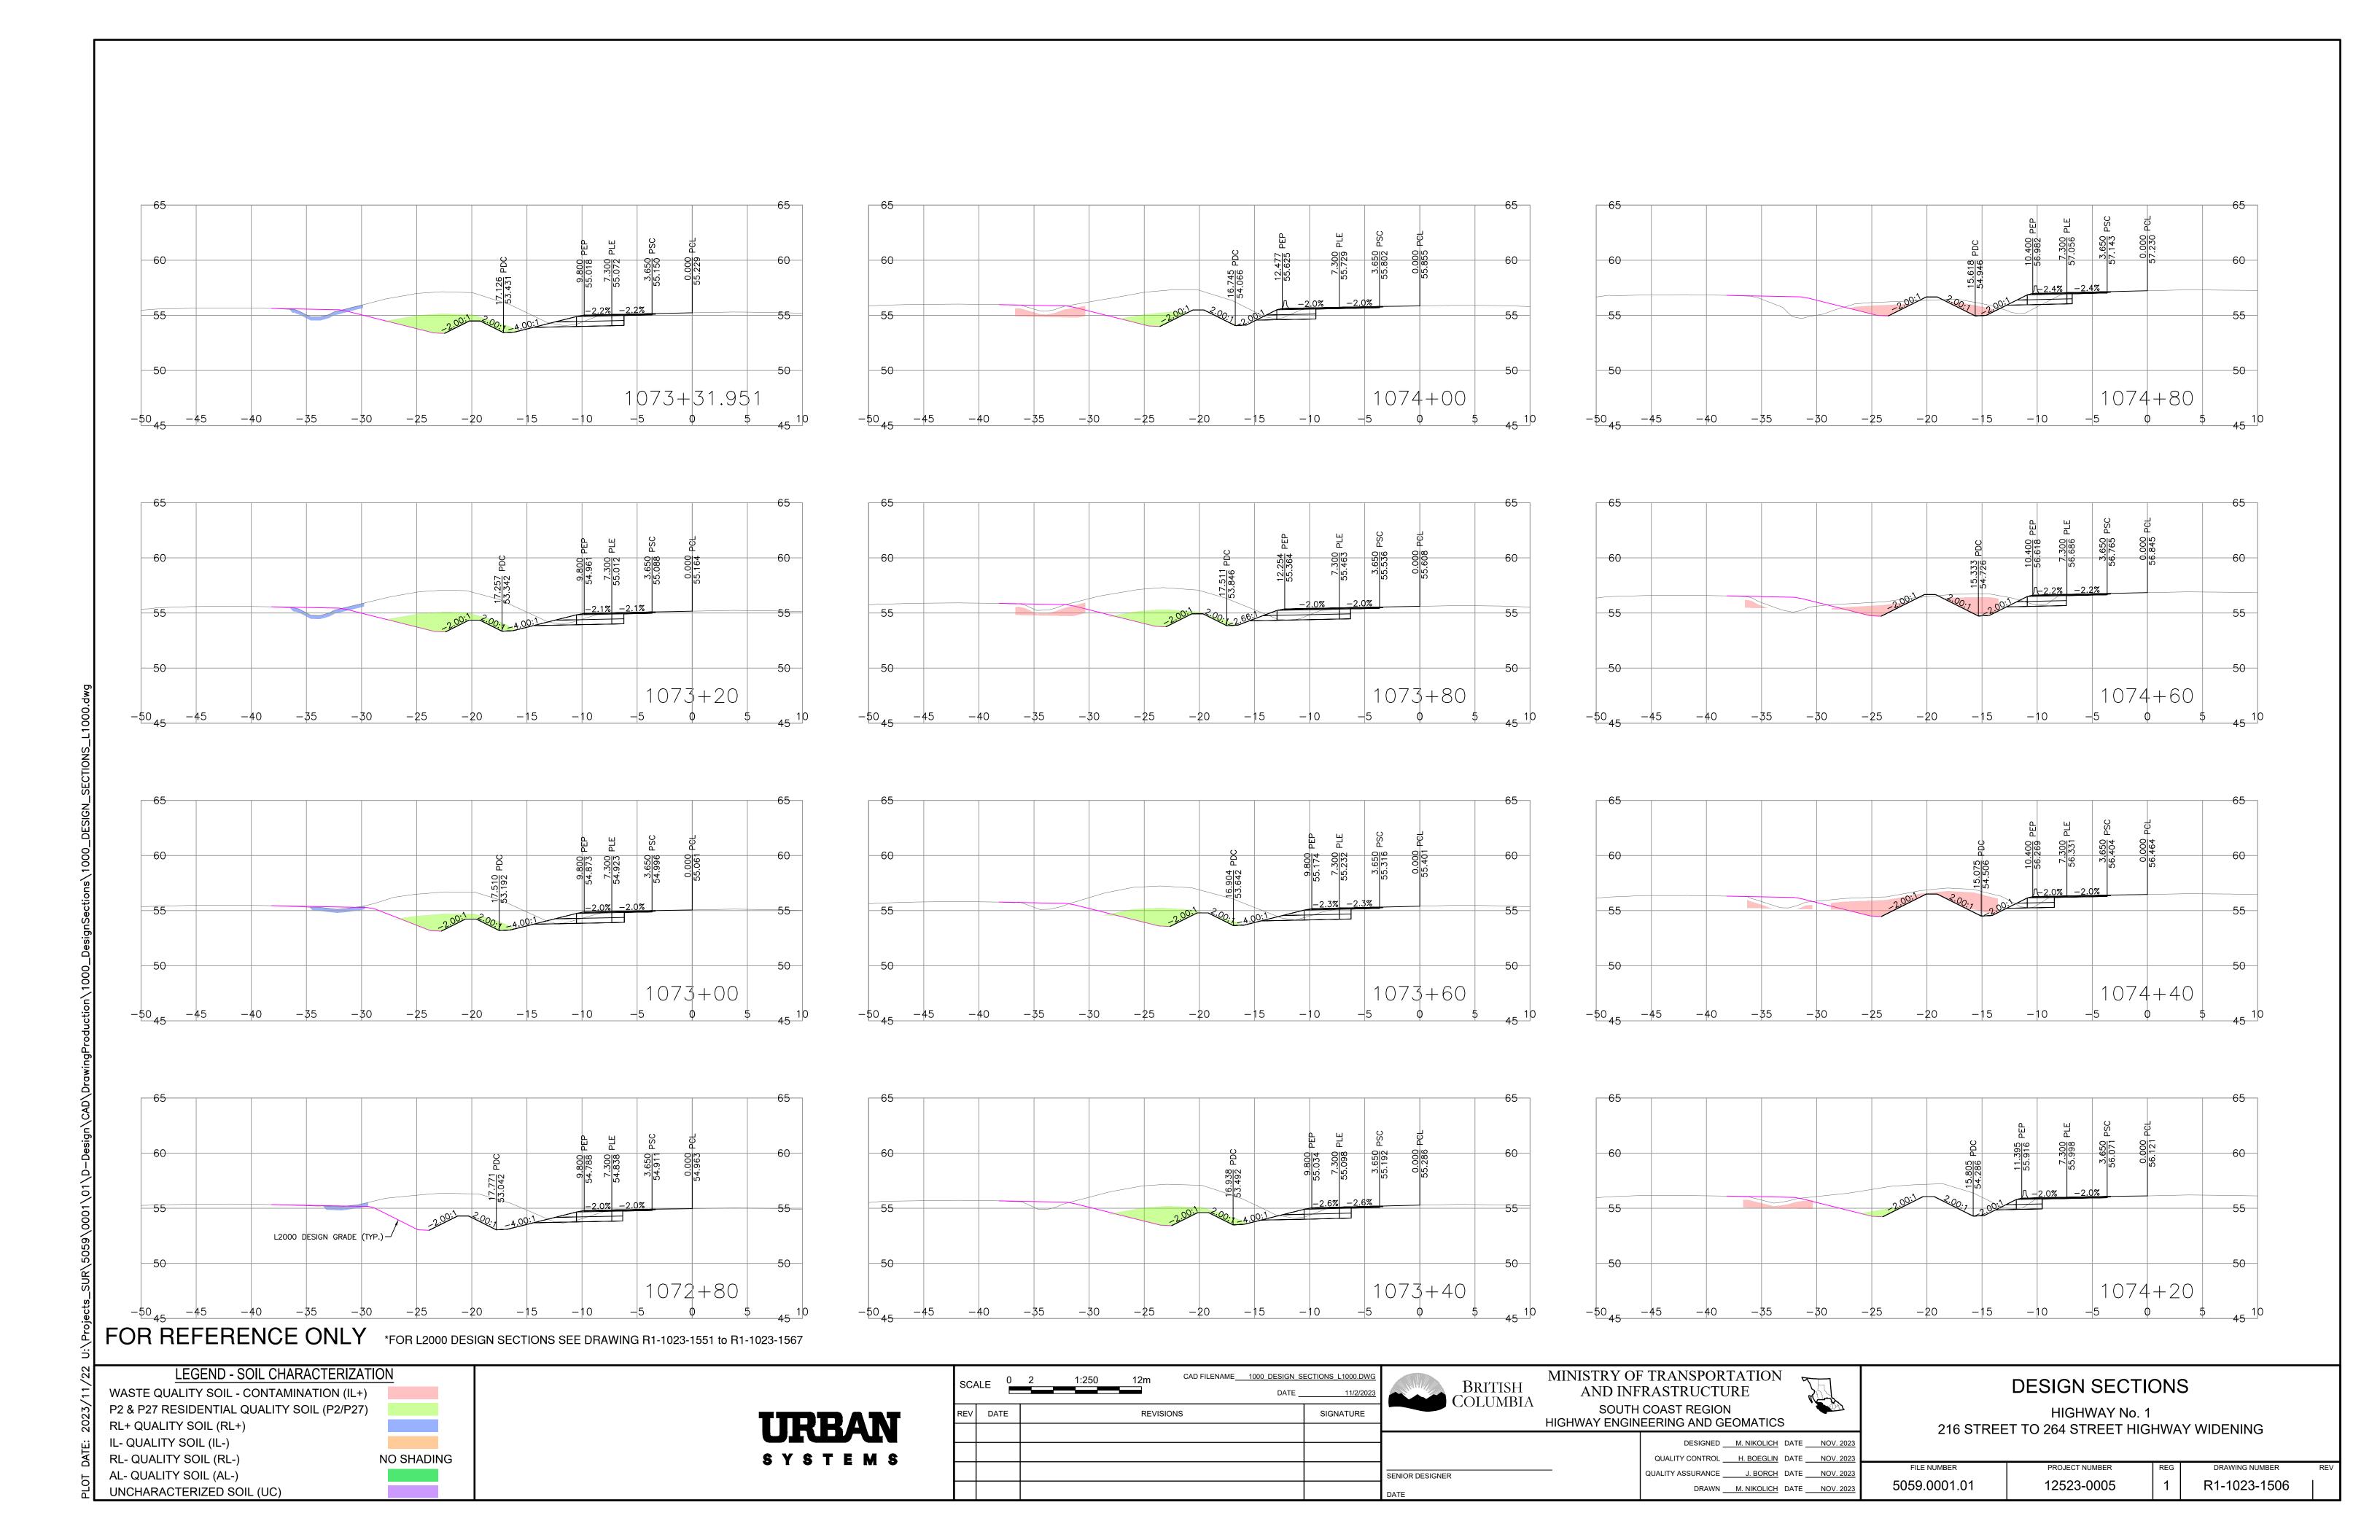

## HIGHWAY No. 1 240 STREET TO 264 STREET HIGHWAY WIDENING PACKAGE B

CROSS SECTIONS SET

FOR REFERENCE ONLY

NO SHADING

IL- QUALITY SOIL (IL-)

RL- QUALITY SOIL (RL-)

AL- QUALITY SOIL (AL-)

UNCHARACTERIZED SOIL (UC)

SCALE 0 2 1:250 12m CAD FILENAME 1000 DESIGN SECTIONS L1000.DWG BRITISH COLUMBIA REV DATE REVISIONS SIGNATURE

SENIOR DESIGNER

SYSTEMS

MINISTRY OF TRANSPORTATION AND INFRASTRUCTURE SOUTH COAST REGION HIGHWAY ENGINEERING AND GEOMATICS

NO SHADING

P2 & P27 RESIDENTIAL QUALITY SOIL (P2/P27)

RL+ QUALITY SOIL (RL+)

IL- QUALITY SOIL (IL-)

RL- QUALITY SOIL (RL-)

AL- QUALITY SOIL (AL-)

UNCHARACTERIZED SOIL (UC)

URBAN SYSTEMS