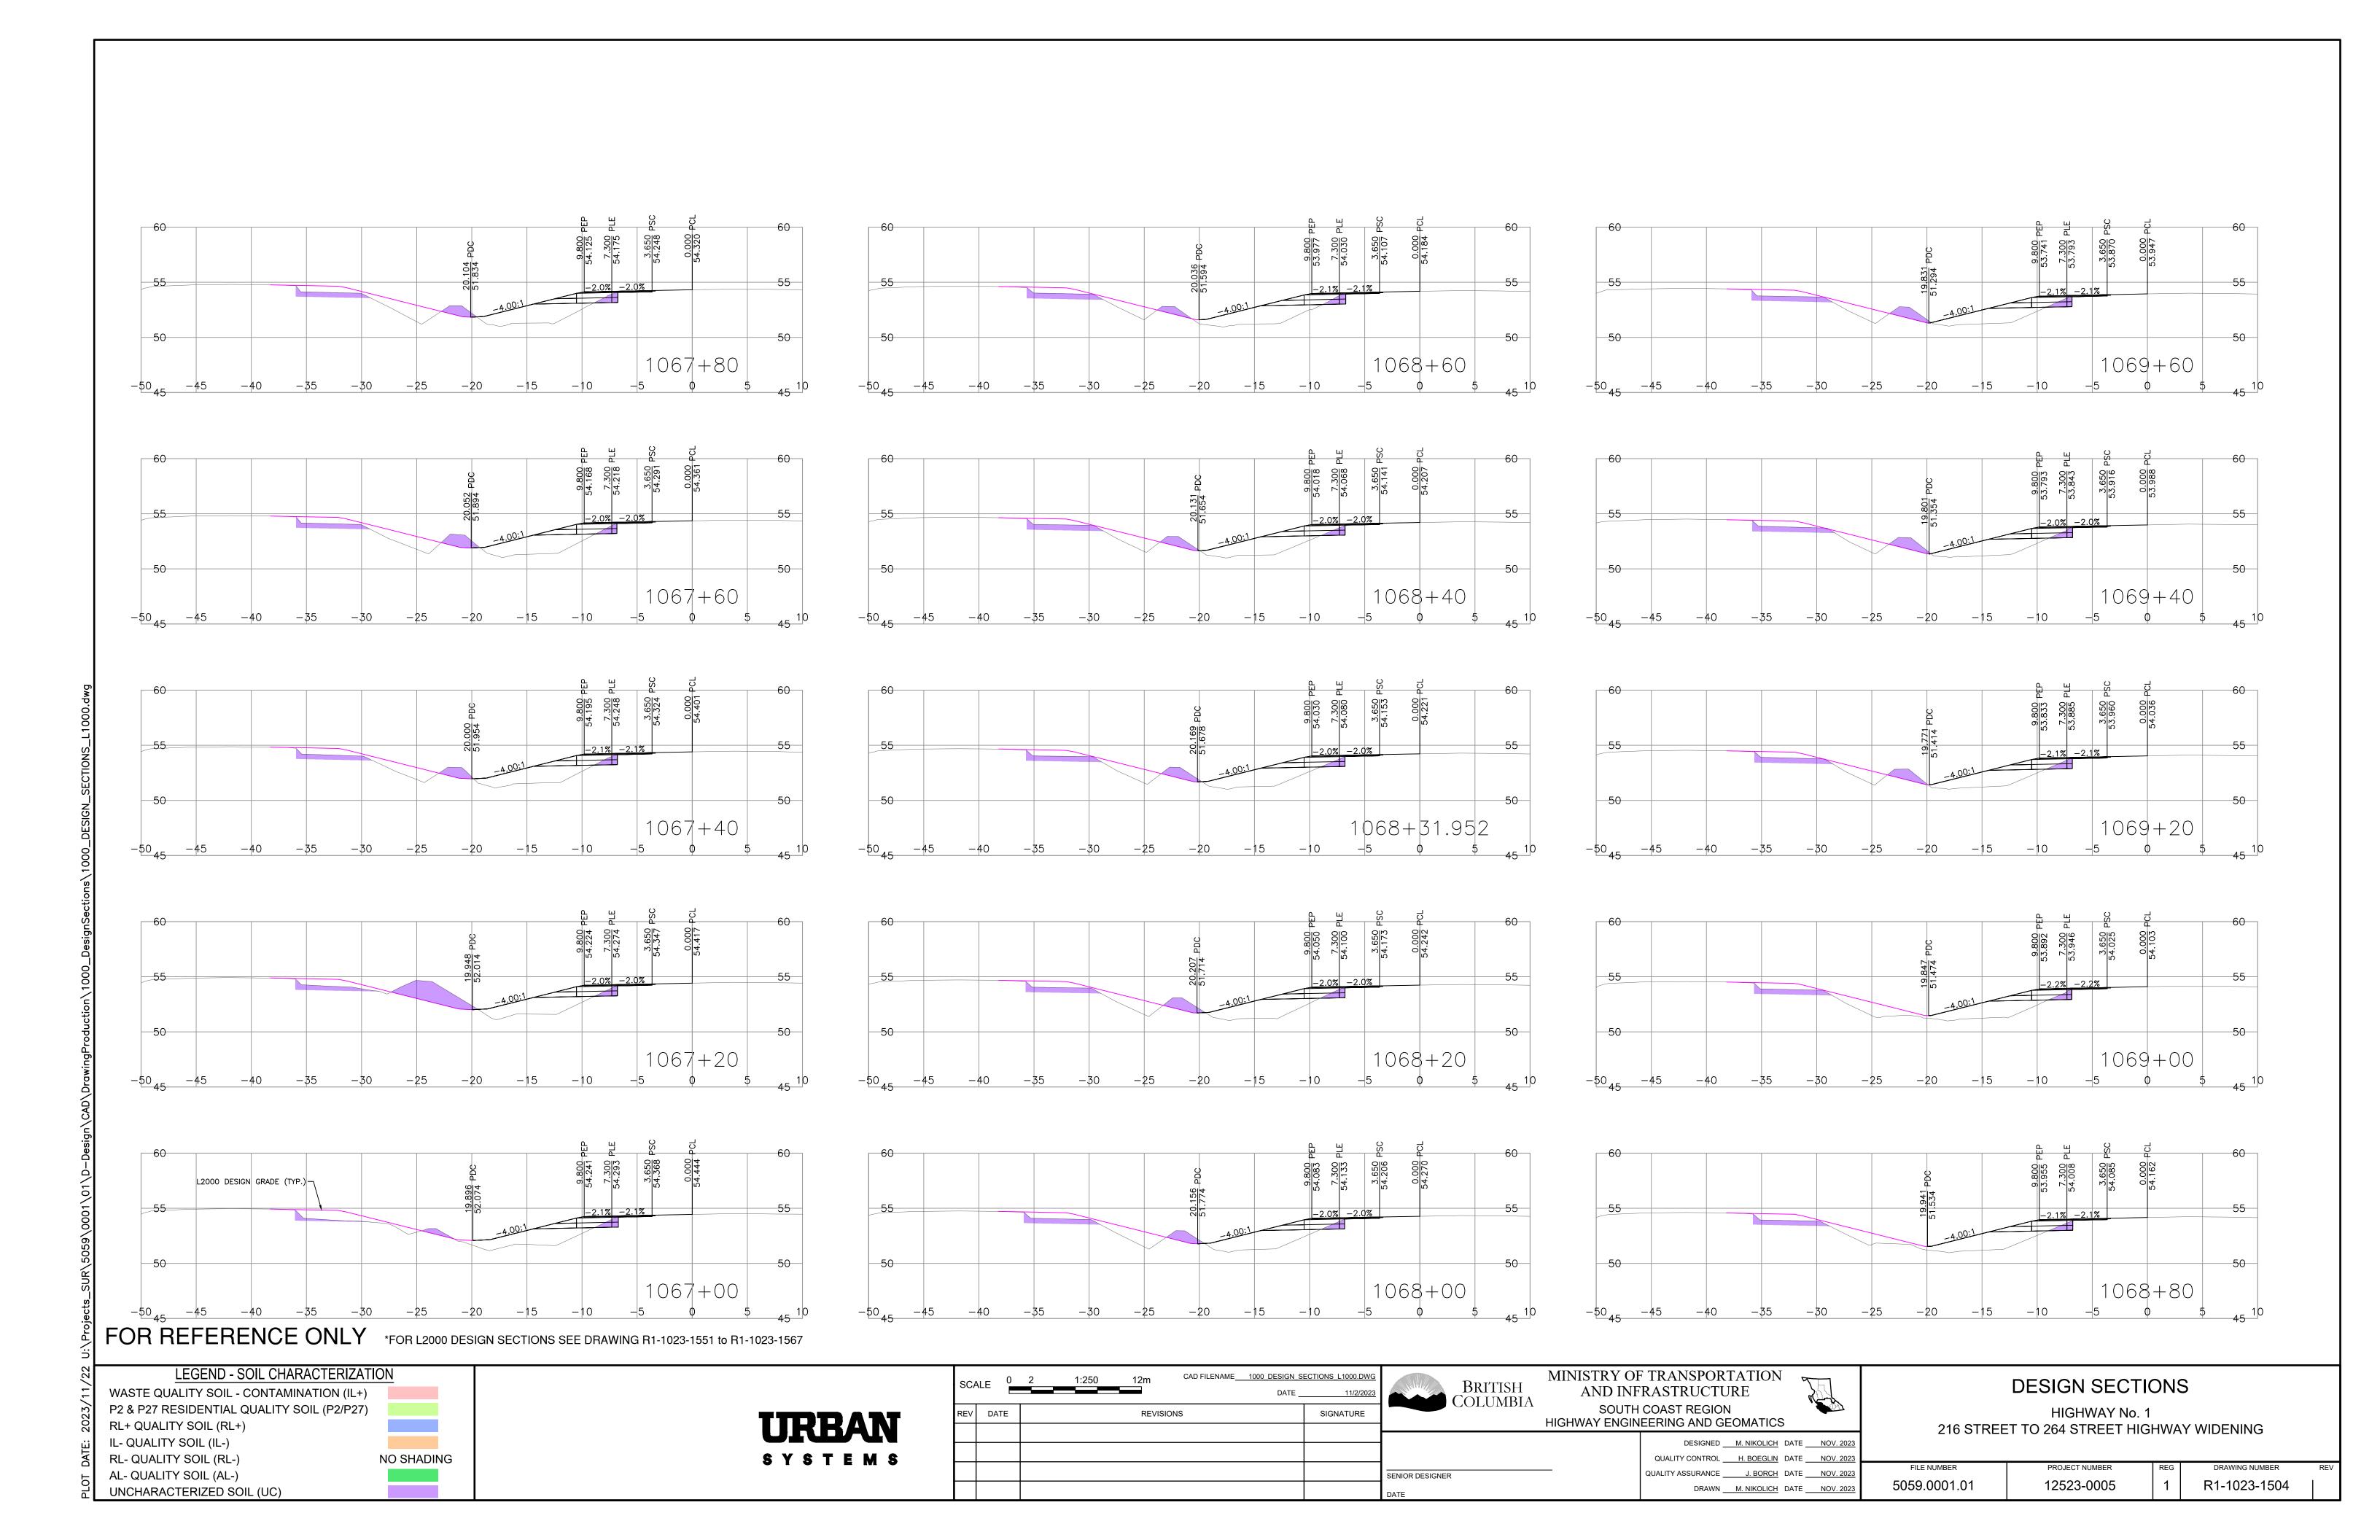

## HIGHWAY No. 1 240 STREET TO 264 STREET HIGHWAY WIDENING PACKAGE B

CROSS SECTIONS SET

FOR REFERENCE ONLY

NO SHADING

IL- QUALITY SOIL (IL-)

RL- QUALITY SOIL (RL-)

AL- QUALITY SOIL (AL-)

UNCHARACTERIZED SOIL (UC)

SCALE 0 2 1:250 12m CAD FILENAME 1000 DESIGN SECTIONS L1000.DWG BRITISH COLUMBIA REV DATE REVISIONS SIGNATURE

SENIOR DESIGNER

SYSTEMS

MINISTRY OF TRANSPORTATION AND INFRASTRUCTURE SOUTH COAST REGION HIGHWAY ENGINEERING AND GEOMATICS

NO SHADING

P2 & P27 RESIDENTIAL QUALITY SOIL (P2/P27)

RL+ QUALITY SOIL (RL+)

IL- QUALITY SOIL (IL-)

RL- QUALITY SOIL (RL-)

AL- QUALITY SOIL (AL-)

UNCHARACTERIZED SOIL (UC)

URBAN SYSTEMS