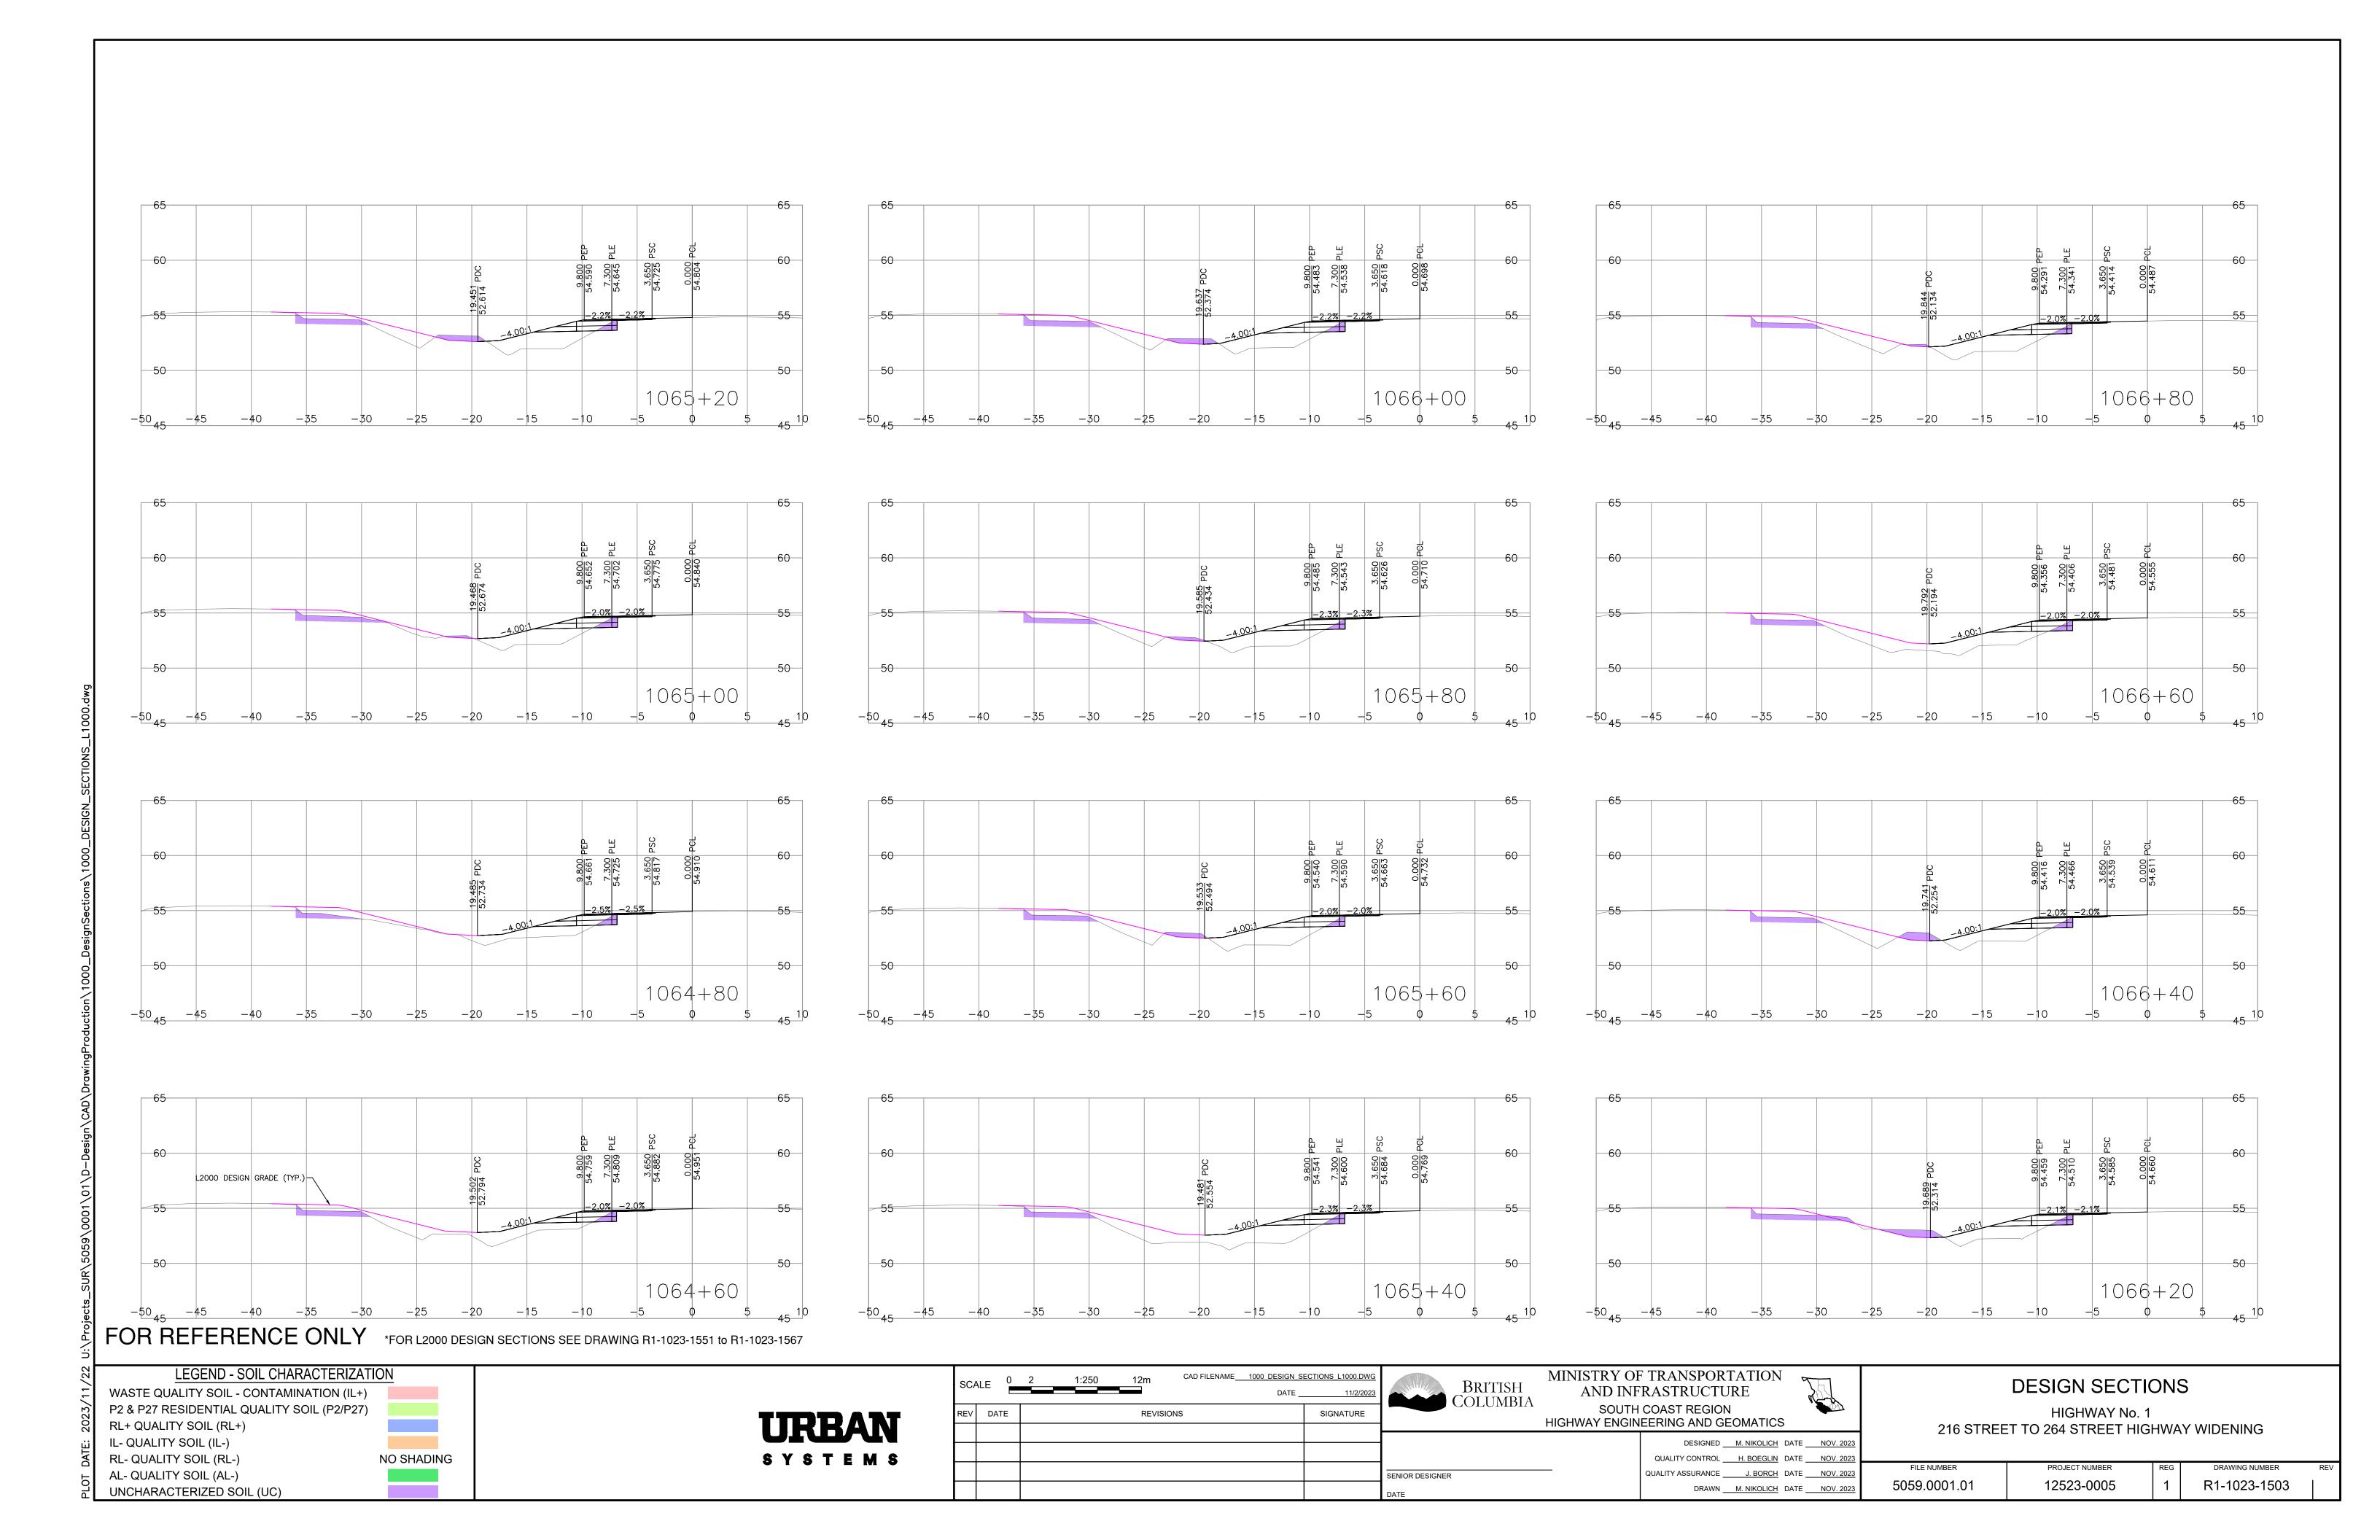

## HIGHWAY No. 1 240 STREET TO 264 STREET HIGHWAY WIDENING PACKAGE B

CROSS SECTIONS SET

FOR REFERENCE ONLY

NO SHADING

IL- QUALITY SOIL (IL-)

RL- QUALITY SOIL (RL-)

AL- QUALITY SOIL (AL-)

UNCHARACTERIZED SOIL (UC)

SCALE 0 2 1:250 12m CAD FILENAME 1000 DESIGN SECTIONS L1000.DWG BRITISH COLUMBIA REV DATE REVISIONS SIGNATURE

SENIOR DESIGNER

SYSTEMS

MINISTRY OF TRANSPORTATION AND INFRASTRUCTURE SOUTH COAST REGION HIGHWAY ENGINEERING AND GEOMATICS

NO SHADING

P2 & P27 RESIDENTIAL QUALITY SOIL (P2/P27)

RL+ QUALITY SOIL (RL+)

IL- QUALITY SOIL (IL-)

RL- QUALITY SOIL (RL-)

AL- QUALITY SOIL (AL-)

UNCHARACTERIZED SOIL (UC)

URBAN SYSTEMS