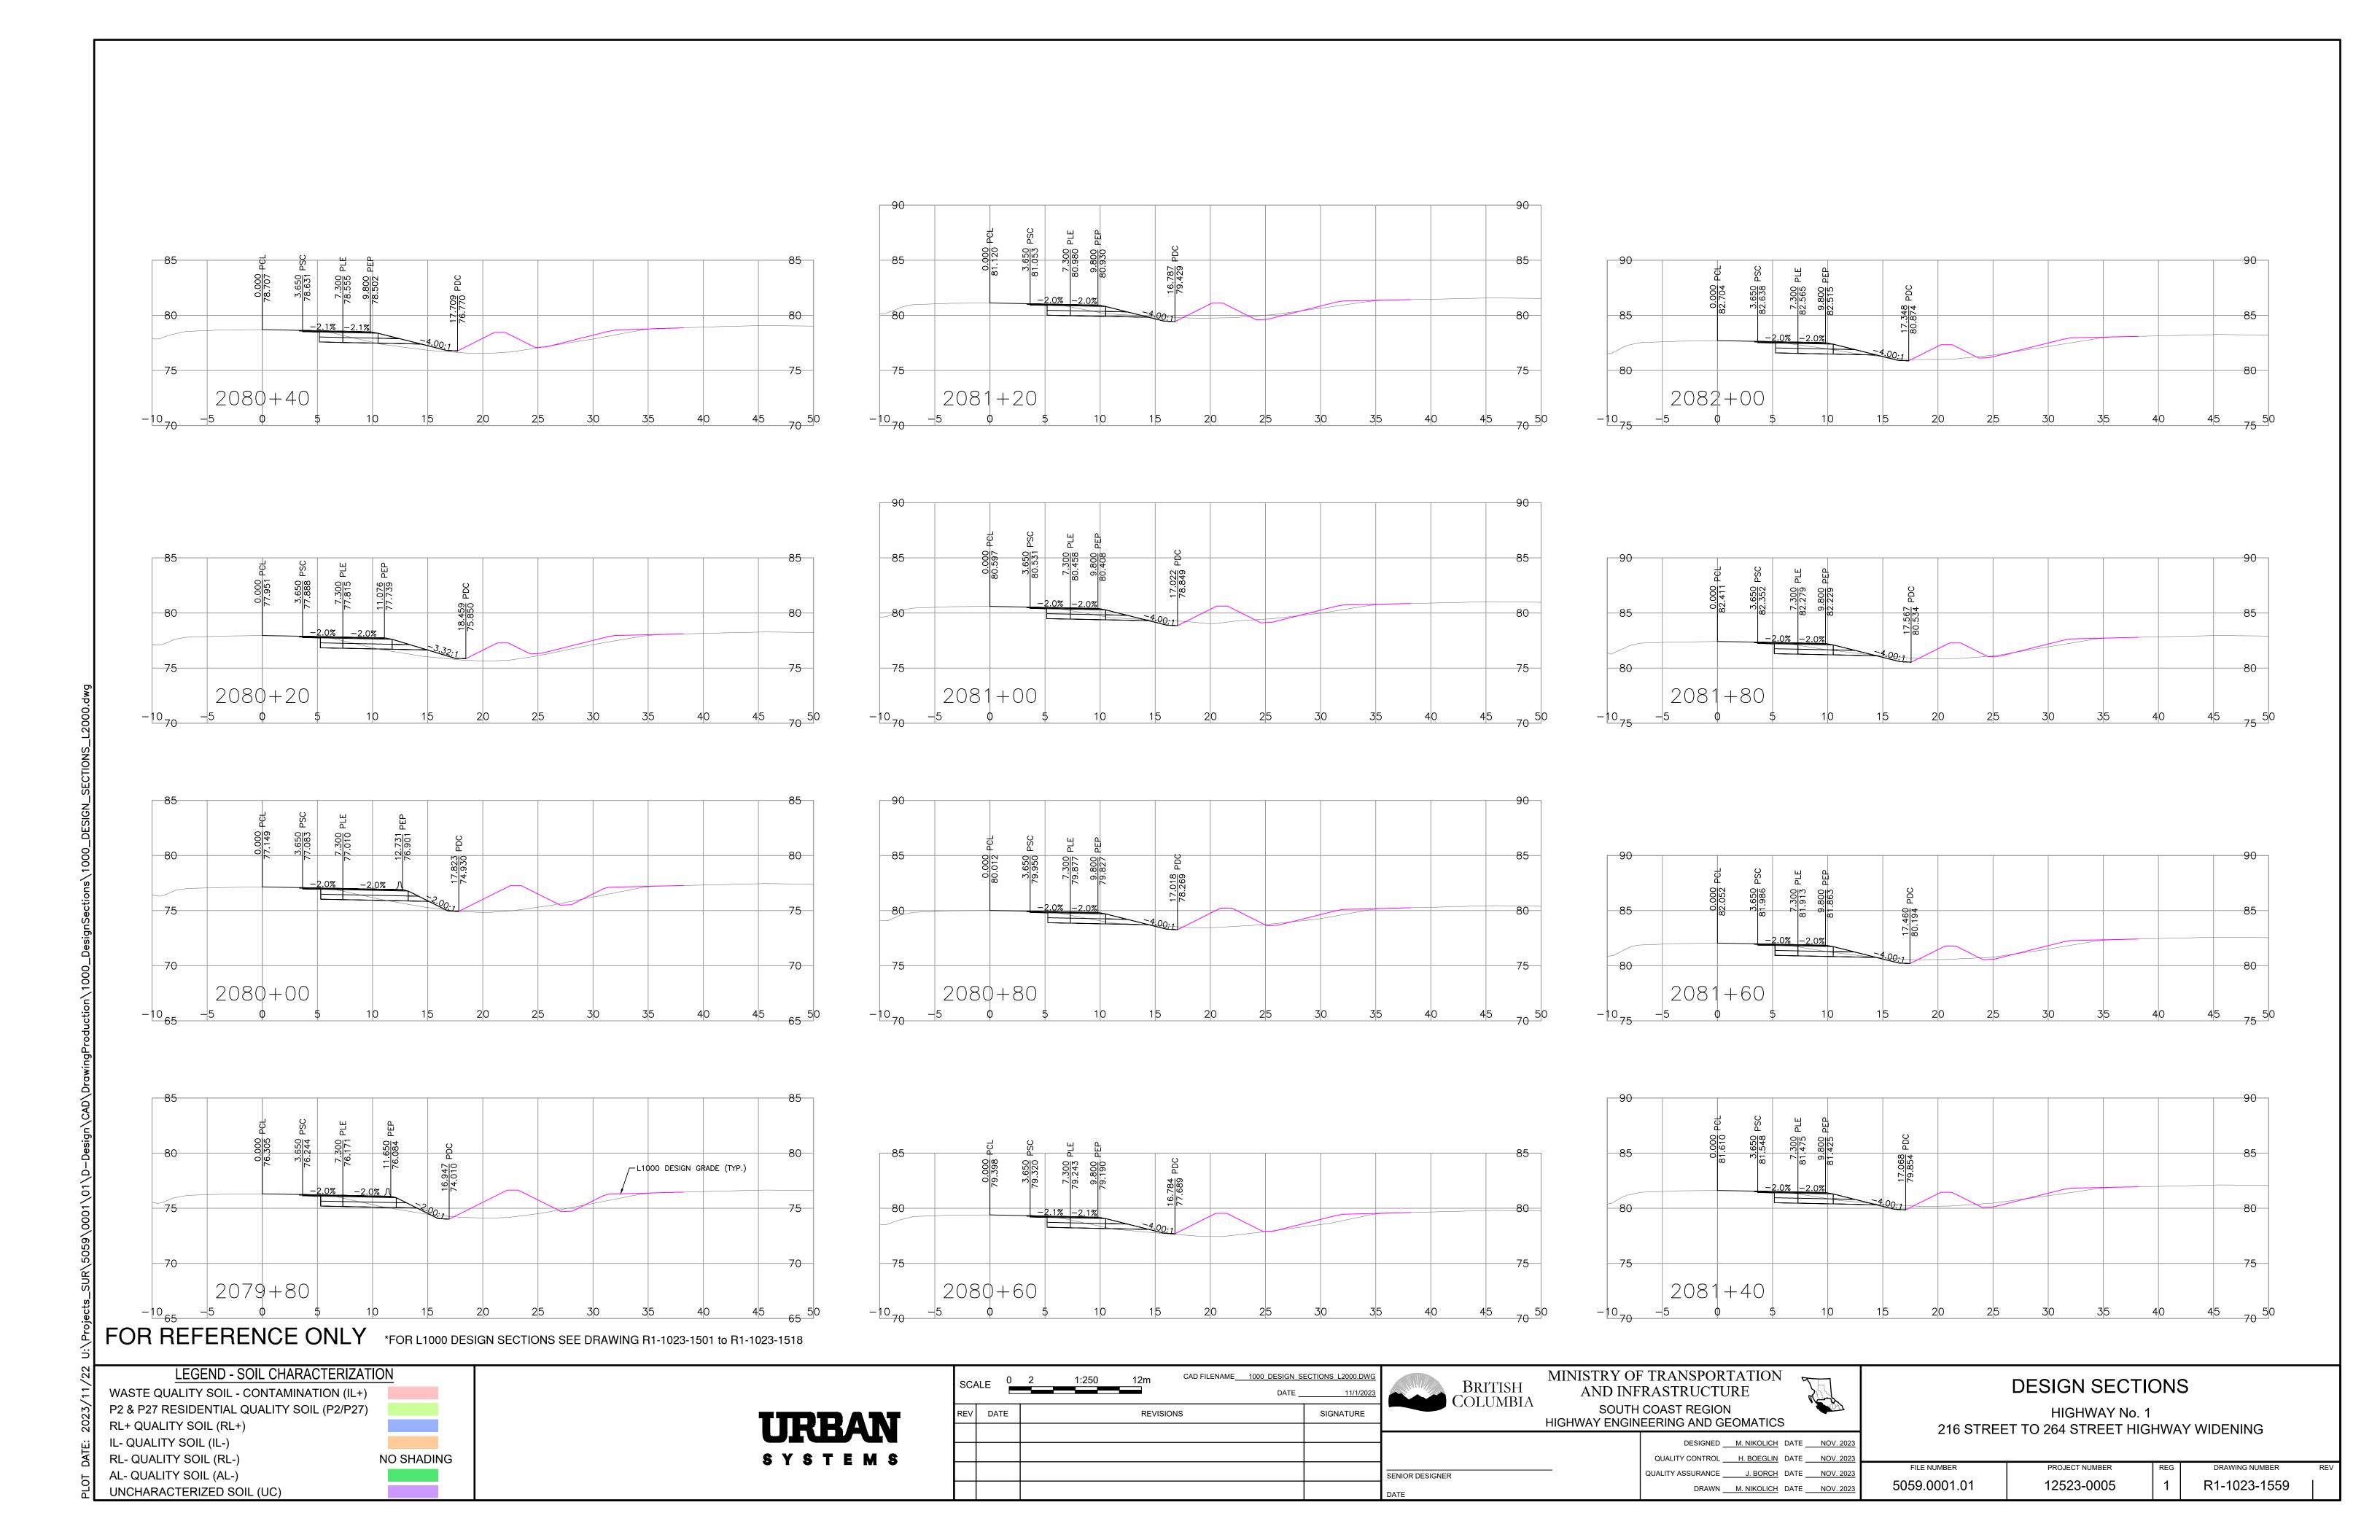

NO SHADING

P2 & P27 RESIDENTIAL QUALITY SOIL (P2/P27)

RL+ QUALITY SOIL (RL+)

IL- QUALITY SOIL (IL-)

RL- QUALITY SOIL (RL-)

AL- QUALITY SOIL (AL-)

UNCHARACTERIZED SOIL (UC)

URBAN SYSTEMS

| SCA | ALE = | 2 1:250   | 12m | CAD FILENAME | 1000 DESIGN SI DATE _ | ECTIONS L2000.DWG<br>11/1/2023 |
|-----|-------|-----------|-----|--------------|-----------------------|--------------------------------|
| REV | DATE  | REVISIONS |     |              |                       | SIGNATURE                      |
|     |       |           |     |              |                       |                                |
|     |       |           |     |              |                       |                                |
|     |       |           |     |              |                       |                                |
|     |       |           |     |              |                       |                                |

MINISTRY OF TRANSPORTATION
AND INFRASTRUCTURE
SOUTH COAST REGION
HIGHWAY ENGINEERING AND GEOMATICS

DESIGNED M. NIKOLICH DATE NOV. 2023

QUALITY CONTROL H. BOEGLIN DATE NOV. 2023

DRAWN M. NIKOLICH DATE NOV. 2023

QUALITY ASSURANCE J. BORCH DATE NOV. 2023

BRITISH COLUMBIA

SENIOR DESIGNER

N 2023

DESIGN SECTIONS

HIGHWAY No. 1
216 STREET TO 264 STREET HIGHWAY WIDENING

 FILE NUMBER
 PROJECT NUMBER
 REG
 DRAWING NUMBER
 REV