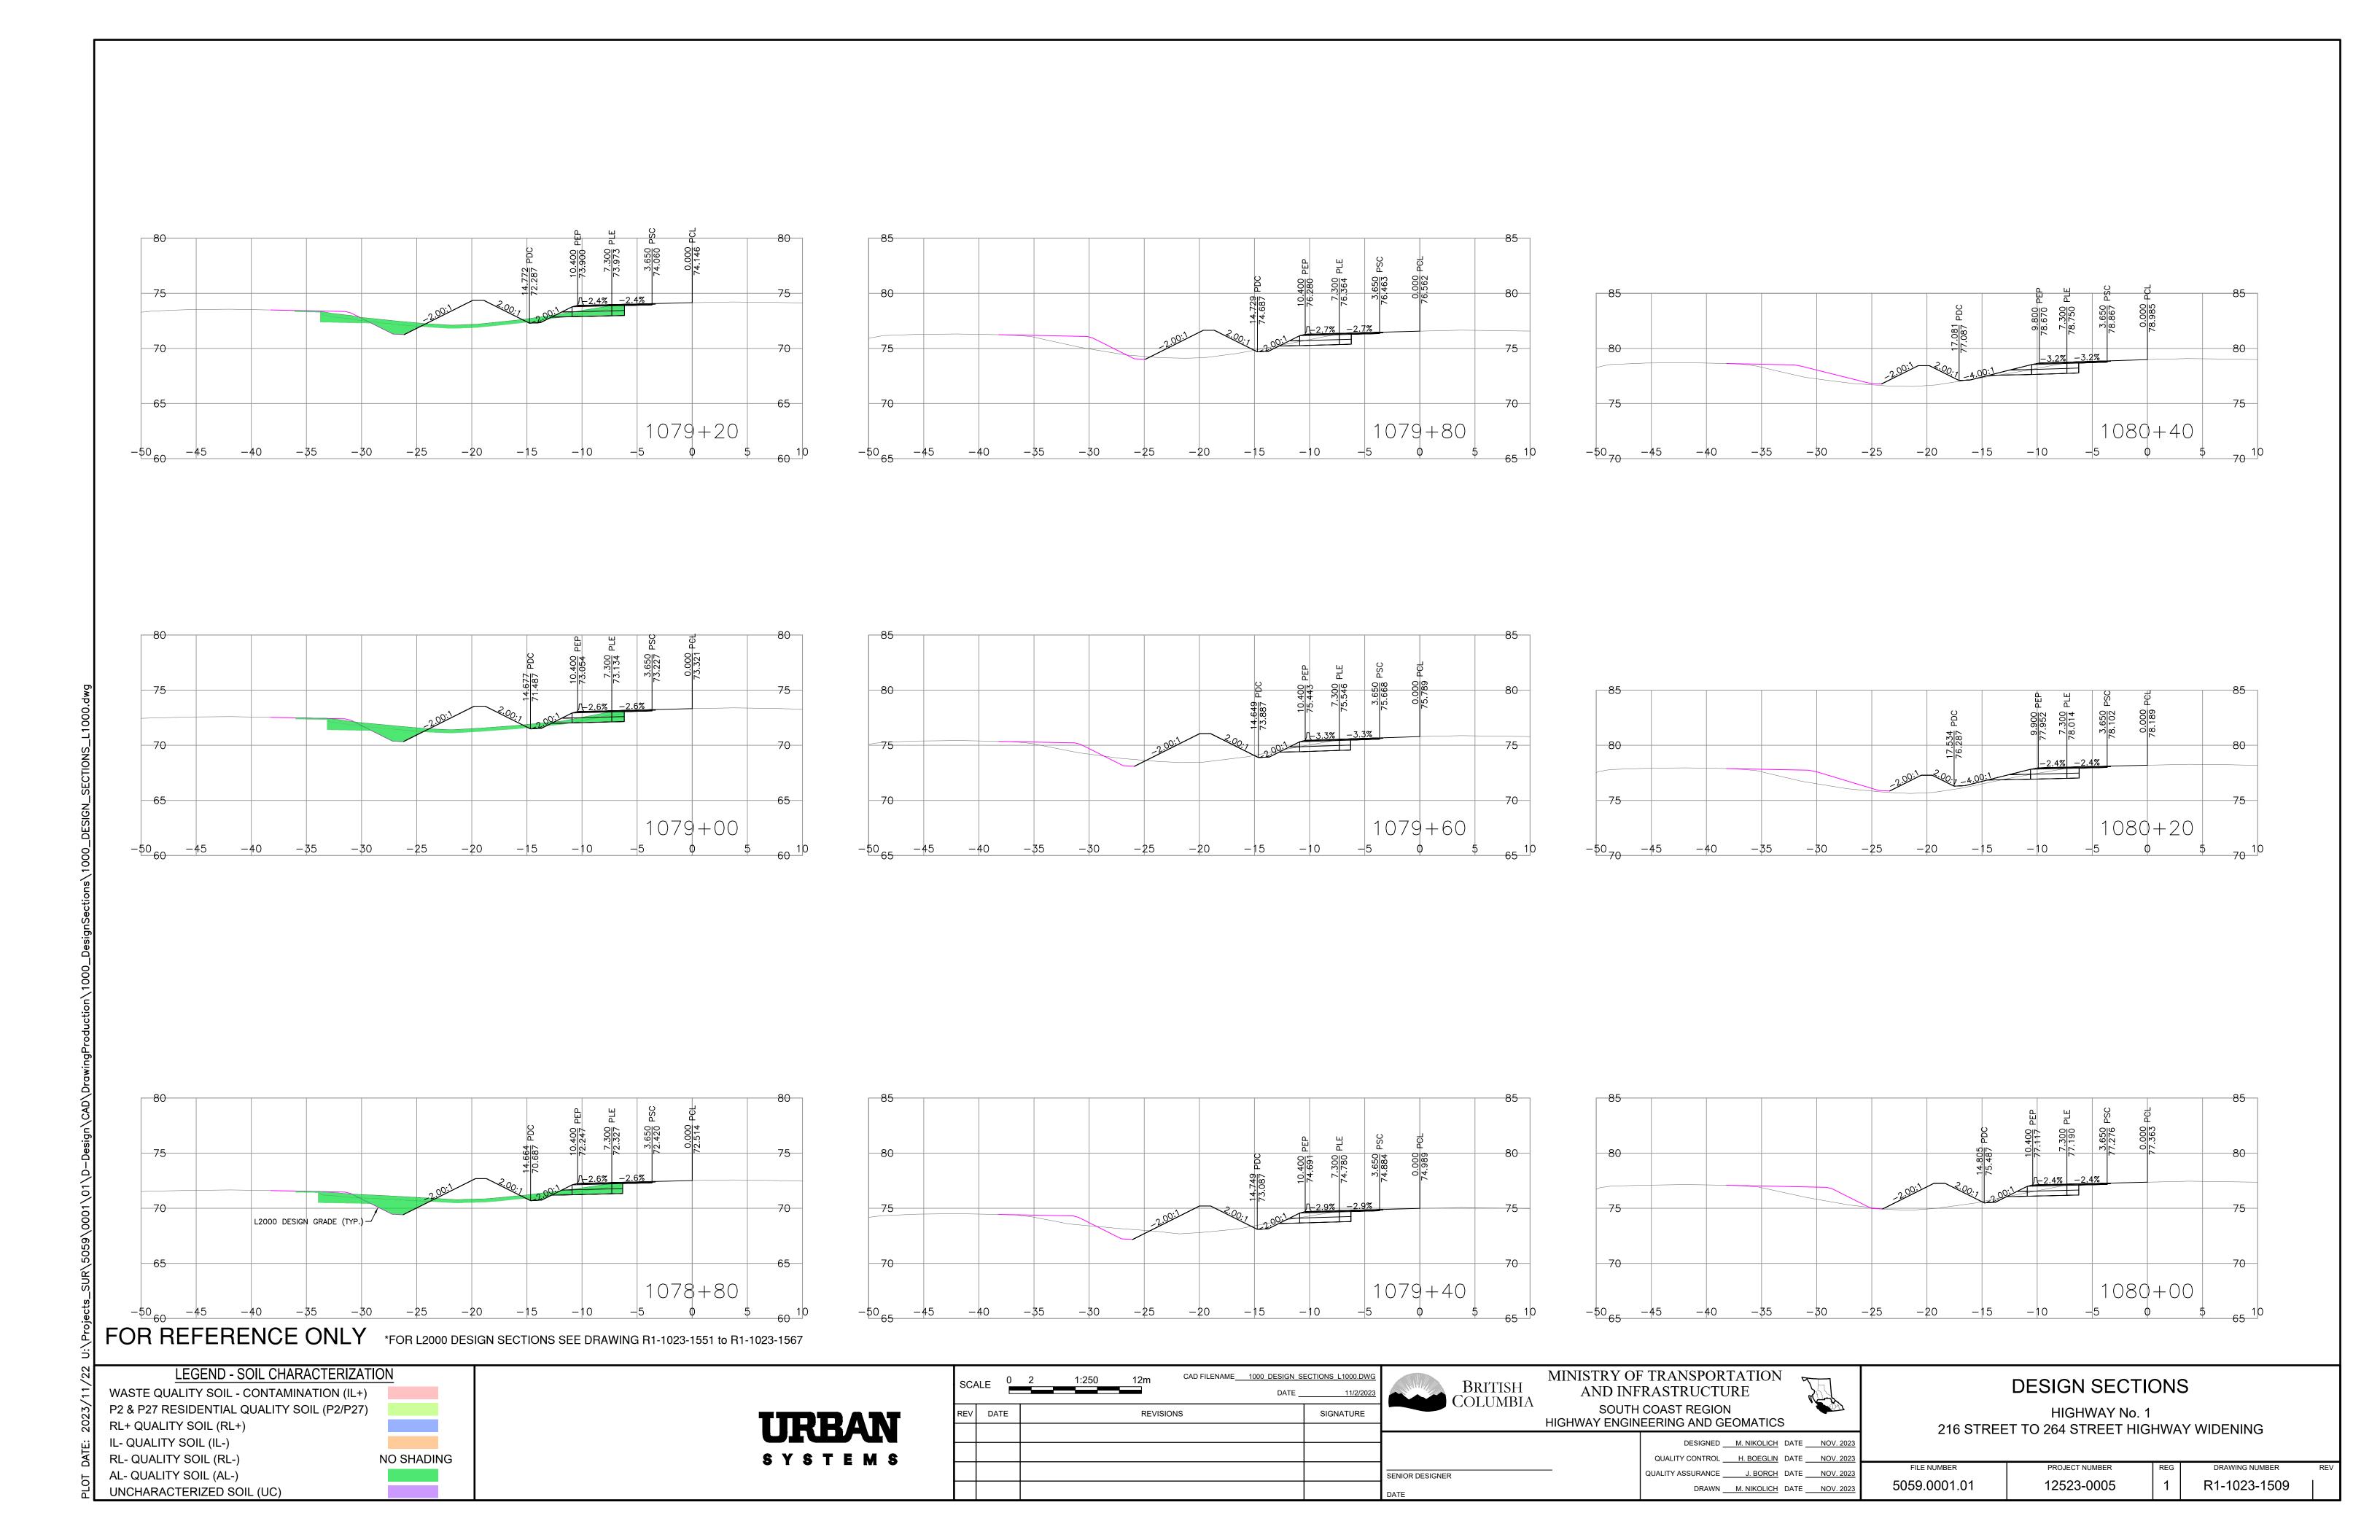

## HIGHWAY No. 1 240 STREET TO 264 STREET HIGHWAY WIDENING PACKAGE B

CROSS SECTIONS SET

FOR REFERENCE ONLY

NO SHADING

IL- QUALITY SOIL (IL-)

RL- QUALITY SOIL (RL-)

AL- QUALITY SOIL (AL-)

UNCHARACTERIZED SOIL (UC)

SCALE 0 2 1:250 12m CAD FILENAME 1000 DESIGN SECTIONS L1000.DWG BRITISH COLUMBIA REV DATE REVISIONS SIGNATURE

SENIOR DESIGNER

SYSTEMS

MINISTRY OF TRANSPORTATION AND INFRASTRUCTURE SOUTH COAST REGION HIGHWAY ENGINEERING AND GEOMATICS

NO SHADING

P2 & P27 RESIDENTIAL QUALITY SOIL (P2/P27)

RL+ QUALITY SOIL (RL+)

IL- QUALITY SOIL (IL-)

RL- QUALITY SOIL (RL-)

AL- QUALITY SOIL (AL-)

UNCHARACTERIZED SOIL (UC)

URBAN SYSTEMS