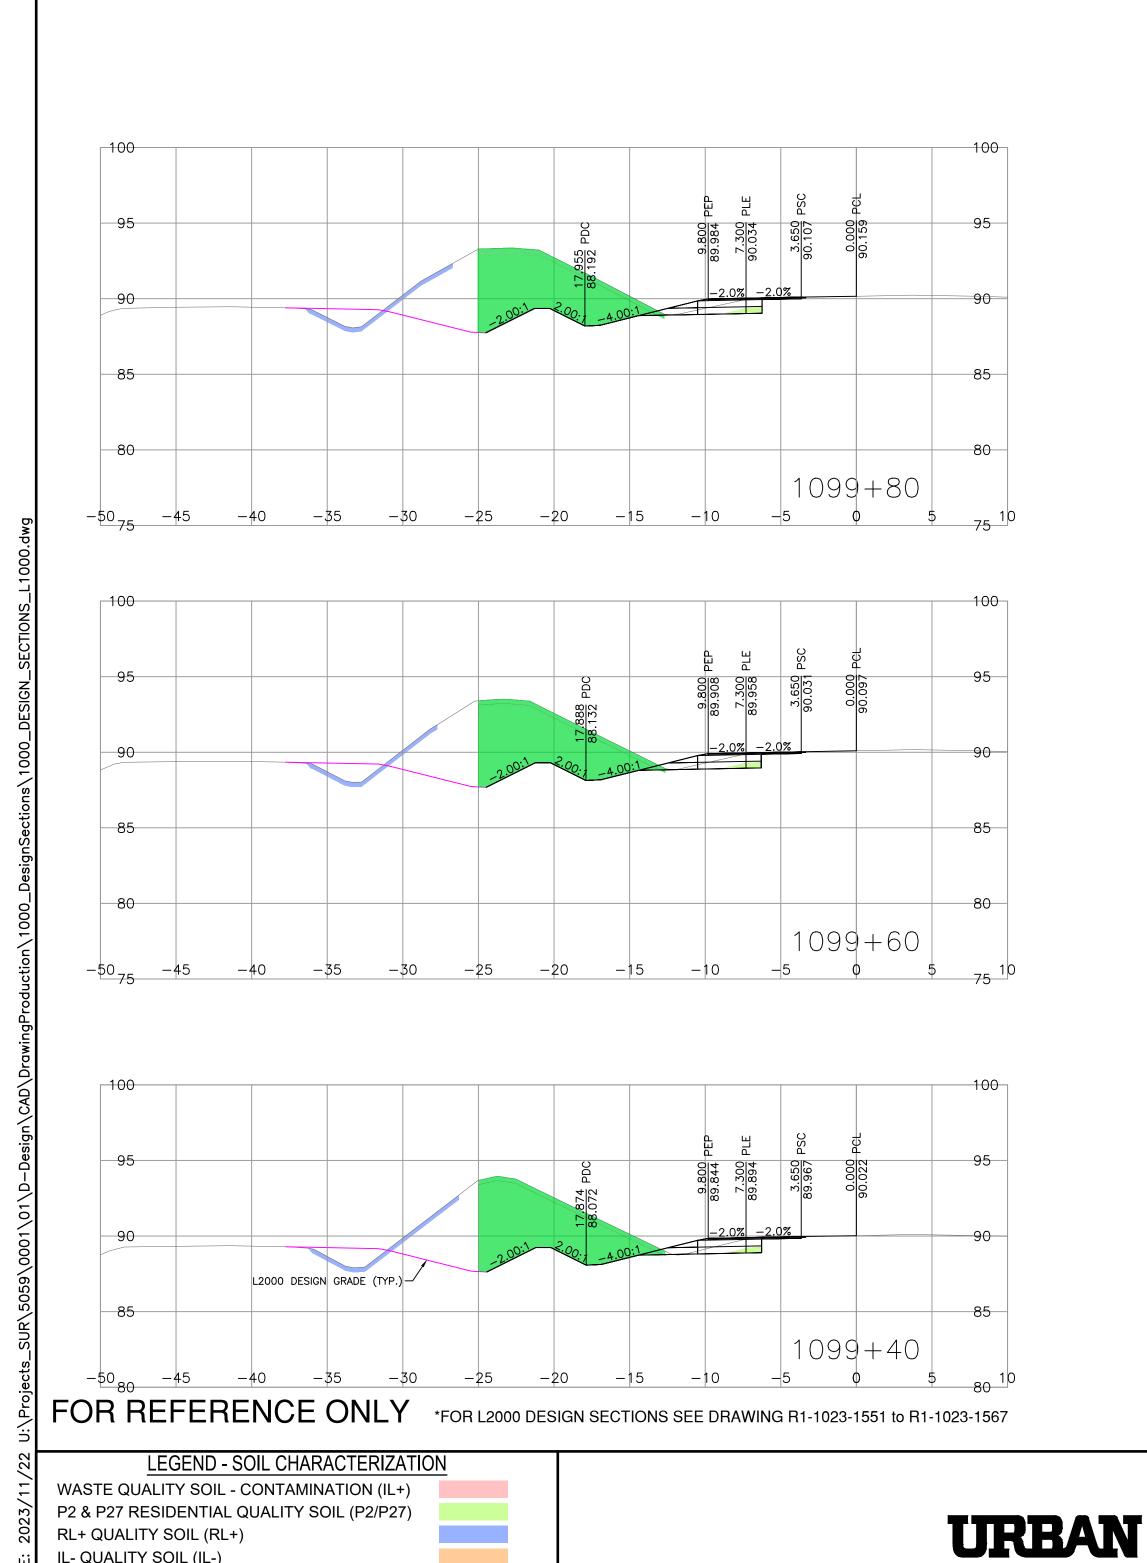

## HIGHWAY No. 1 240 STREET TO 264 STREET HIGHWAY WIDENING PACKAGE B

CROSS SECTIONS SET

FOR REFERENCE ONLY

NO SHADING

IL- QUALITY SOIL (IL-)

RL- QUALITY SOIL (RL-)

AL- QUALITY SOIL (AL-)

UNCHARACTERIZED SOIL (UC)

SCALE 0 2 1:250 12m CAD FILENAME 1000 DESIGN SECTIONS L1000.DWG BRITISH COLUMBIA REV DATE REVISIONS SIGNATURE

SENIOR DESIGNER

SYSTEMS

MINISTRY OF TRANSPORTATION AND INFRASTRUCTURE SOUTH COAST REGION HIGHWAY ENGINEERING AND GEOMATICS

QUALITY CONTROL H. BOEGLIN DATE NOV. 2023

QUALITY ASSURANCE J. BORCH DATE NOV. 2023

DRAWN M. NIKOLICH DATE NOV. 2023

**DESIGN SECTIONS** HIGHWAY No. 1 216 STREET TO 264 STREET HIGHWAY WIDENING

5059.0001.01 R1-1023-1518 12523-0005