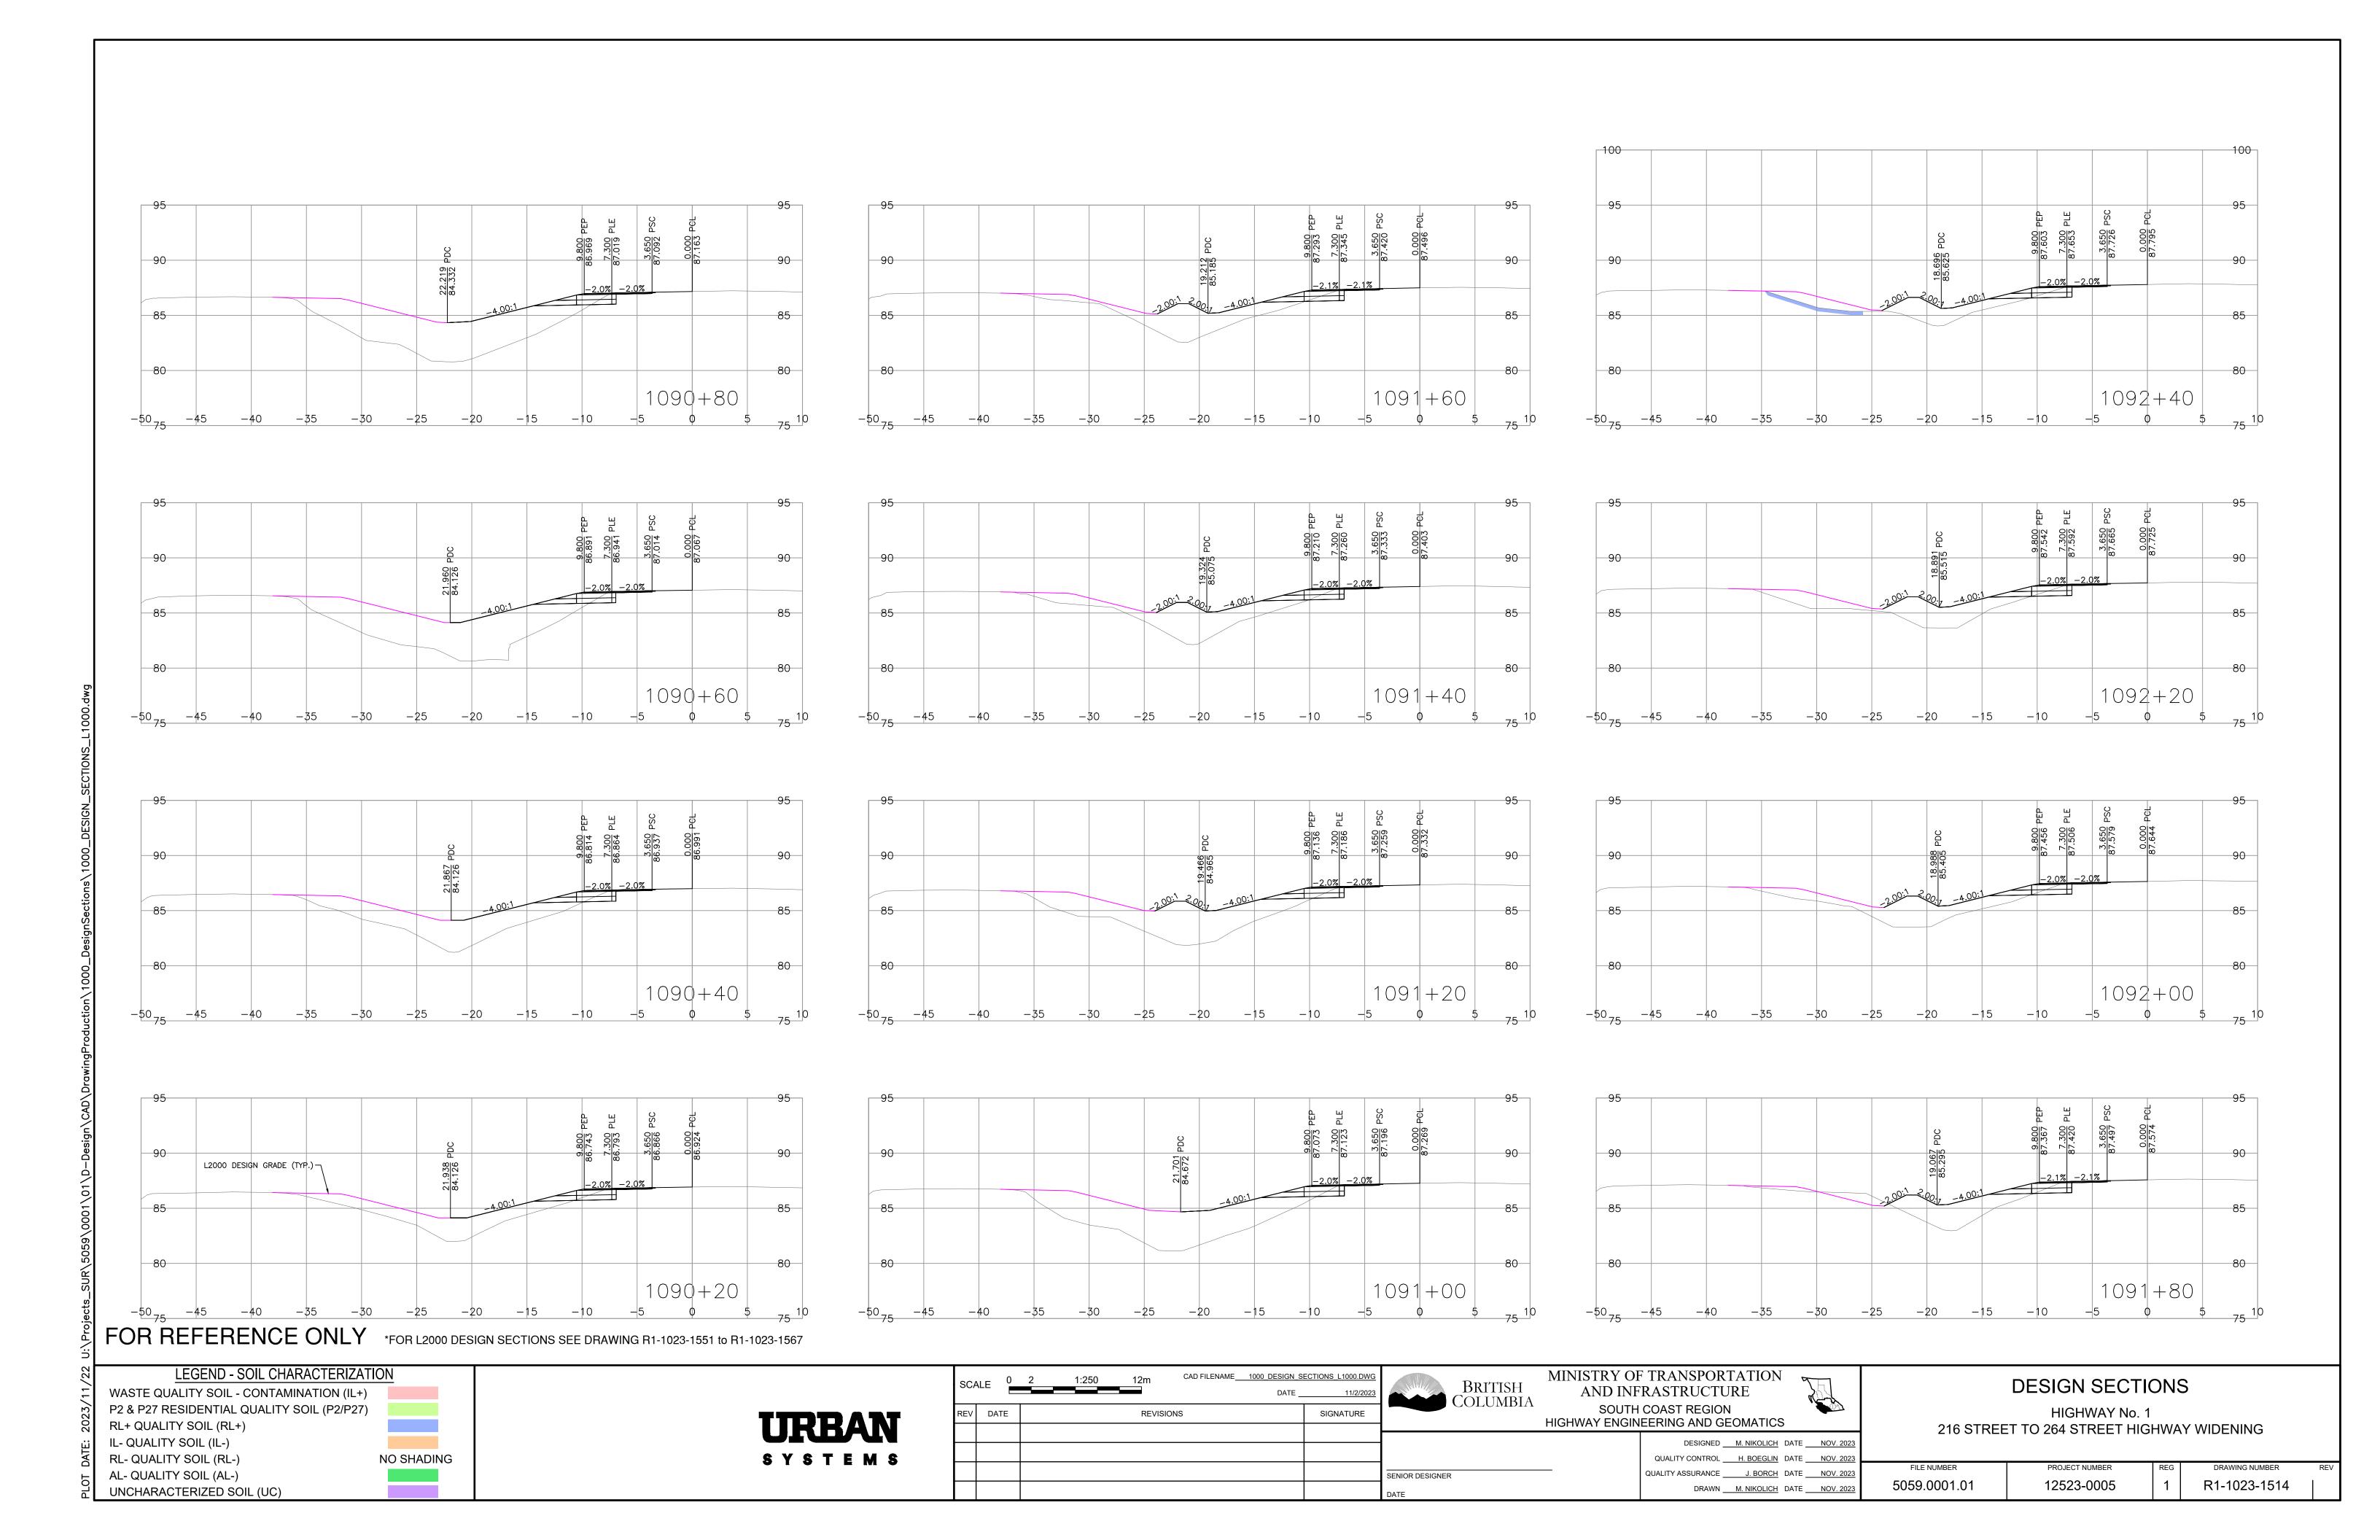

## HIGHWAY No. 1 240 STREET TO 264 STREET HIGHWAY WIDENING PACKAGE B

CROSS SECTIONS SET

FOR REFERENCE ONLY

NO SHADING

IL- QUALITY SOIL (IL-)

RL- QUALITY SOIL (RL-)

AL- QUALITY SOIL (AL-)

UNCHARACTERIZED SOIL (UC)

SCALE 0 2 1:250 12m CAD FILENAME 1000 DESIGN SECTIONS L1000.DWG BRITISH COLUMBIA REV DATE REVISIONS SIGNATURE

SENIOR DESIGNER

SYSTEMS

MINISTRY OF TRANSPORTATION AND INFRASTRUCTURE SOUTH COAST REGION HIGHWAY ENGINEERING AND GEOMATICS

QUALITY CONTROL H. BOEGLIN DATE NOV. 2023

QUALITY ASSURANCE J. BORCH DATE NOV. 2023

DRAWN M. NIKOLICH DATE NOV. 2023

**DESIGN SECTIONS** HIGHWAY No. 1 216 STREET TO 264 STREET HIGHWAY WIDENING

5059.0001.01 R1-1023-1518 12523-0005