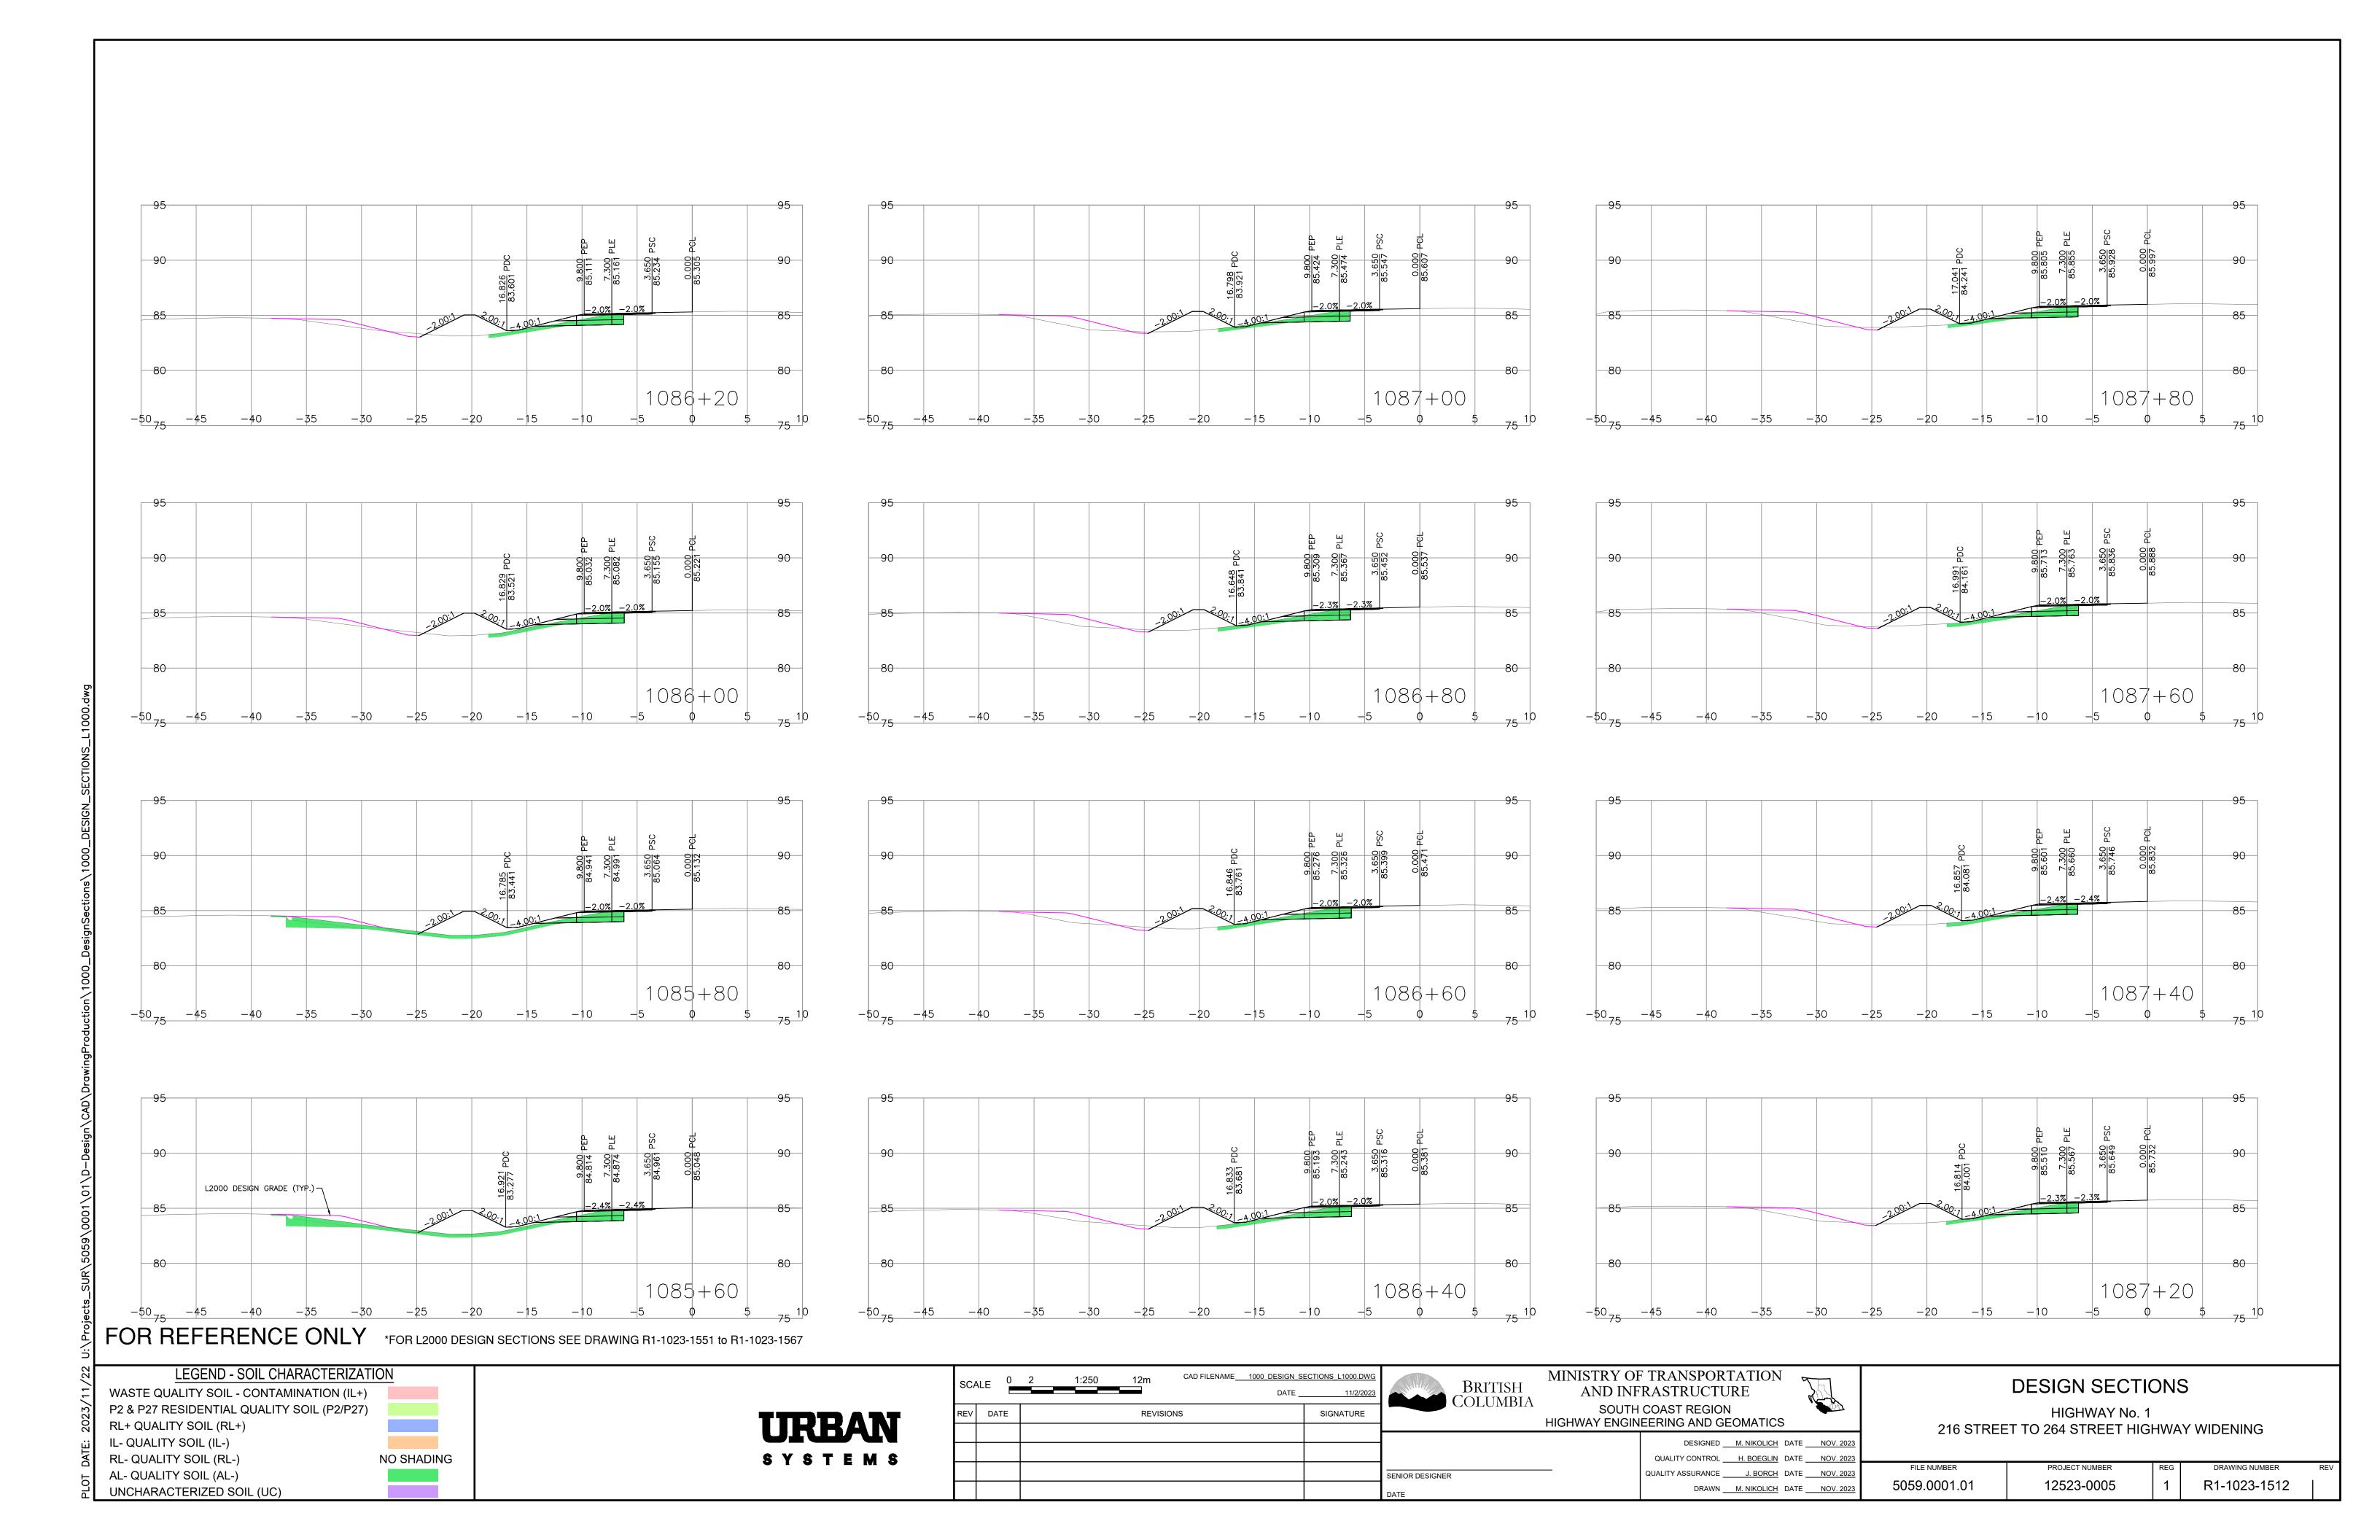

## HIGHWAY No. 1 240 STREET TO 264 STREET HIGHWAY WIDENING PACKAGE B

CROSS SECTIONS SET

FOR REFERENCE ONLY

NO SHADING

IL- QUALITY SOIL (IL-)

RL- QUALITY SOIL (RL-)

AL- QUALITY SOIL (AL-)

UNCHARACTERIZED SOIL (UC)

SCALE 0 2 1:250 12m CAD FILENAME 1000 DESIGN SECTIONS L1000.DWG BRITISH COLUMBIA REV DATE REVISIONS SIGNATURE

SENIOR DESIGNER

SYSTEMS

MINISTRY OF TRANSPORTATION AND INFRASTRUCTURE SOUTH COAST REGION HIGHWAY ENGINEERING AND GEOMATICS

NO SHADING

P2 & P27 RESIDENTIAL QUALITY SOIL (P2/P27)

RL+ QUALITY SOIL (RL+)

IL- QUALITY SOIL (IL-)

RL- QUALITY SOIL (RL-)

AL- QUALITY SOIL (AL-)

UNCHARACTERIZED SOIL (UC)

URBAN SYSTEMS