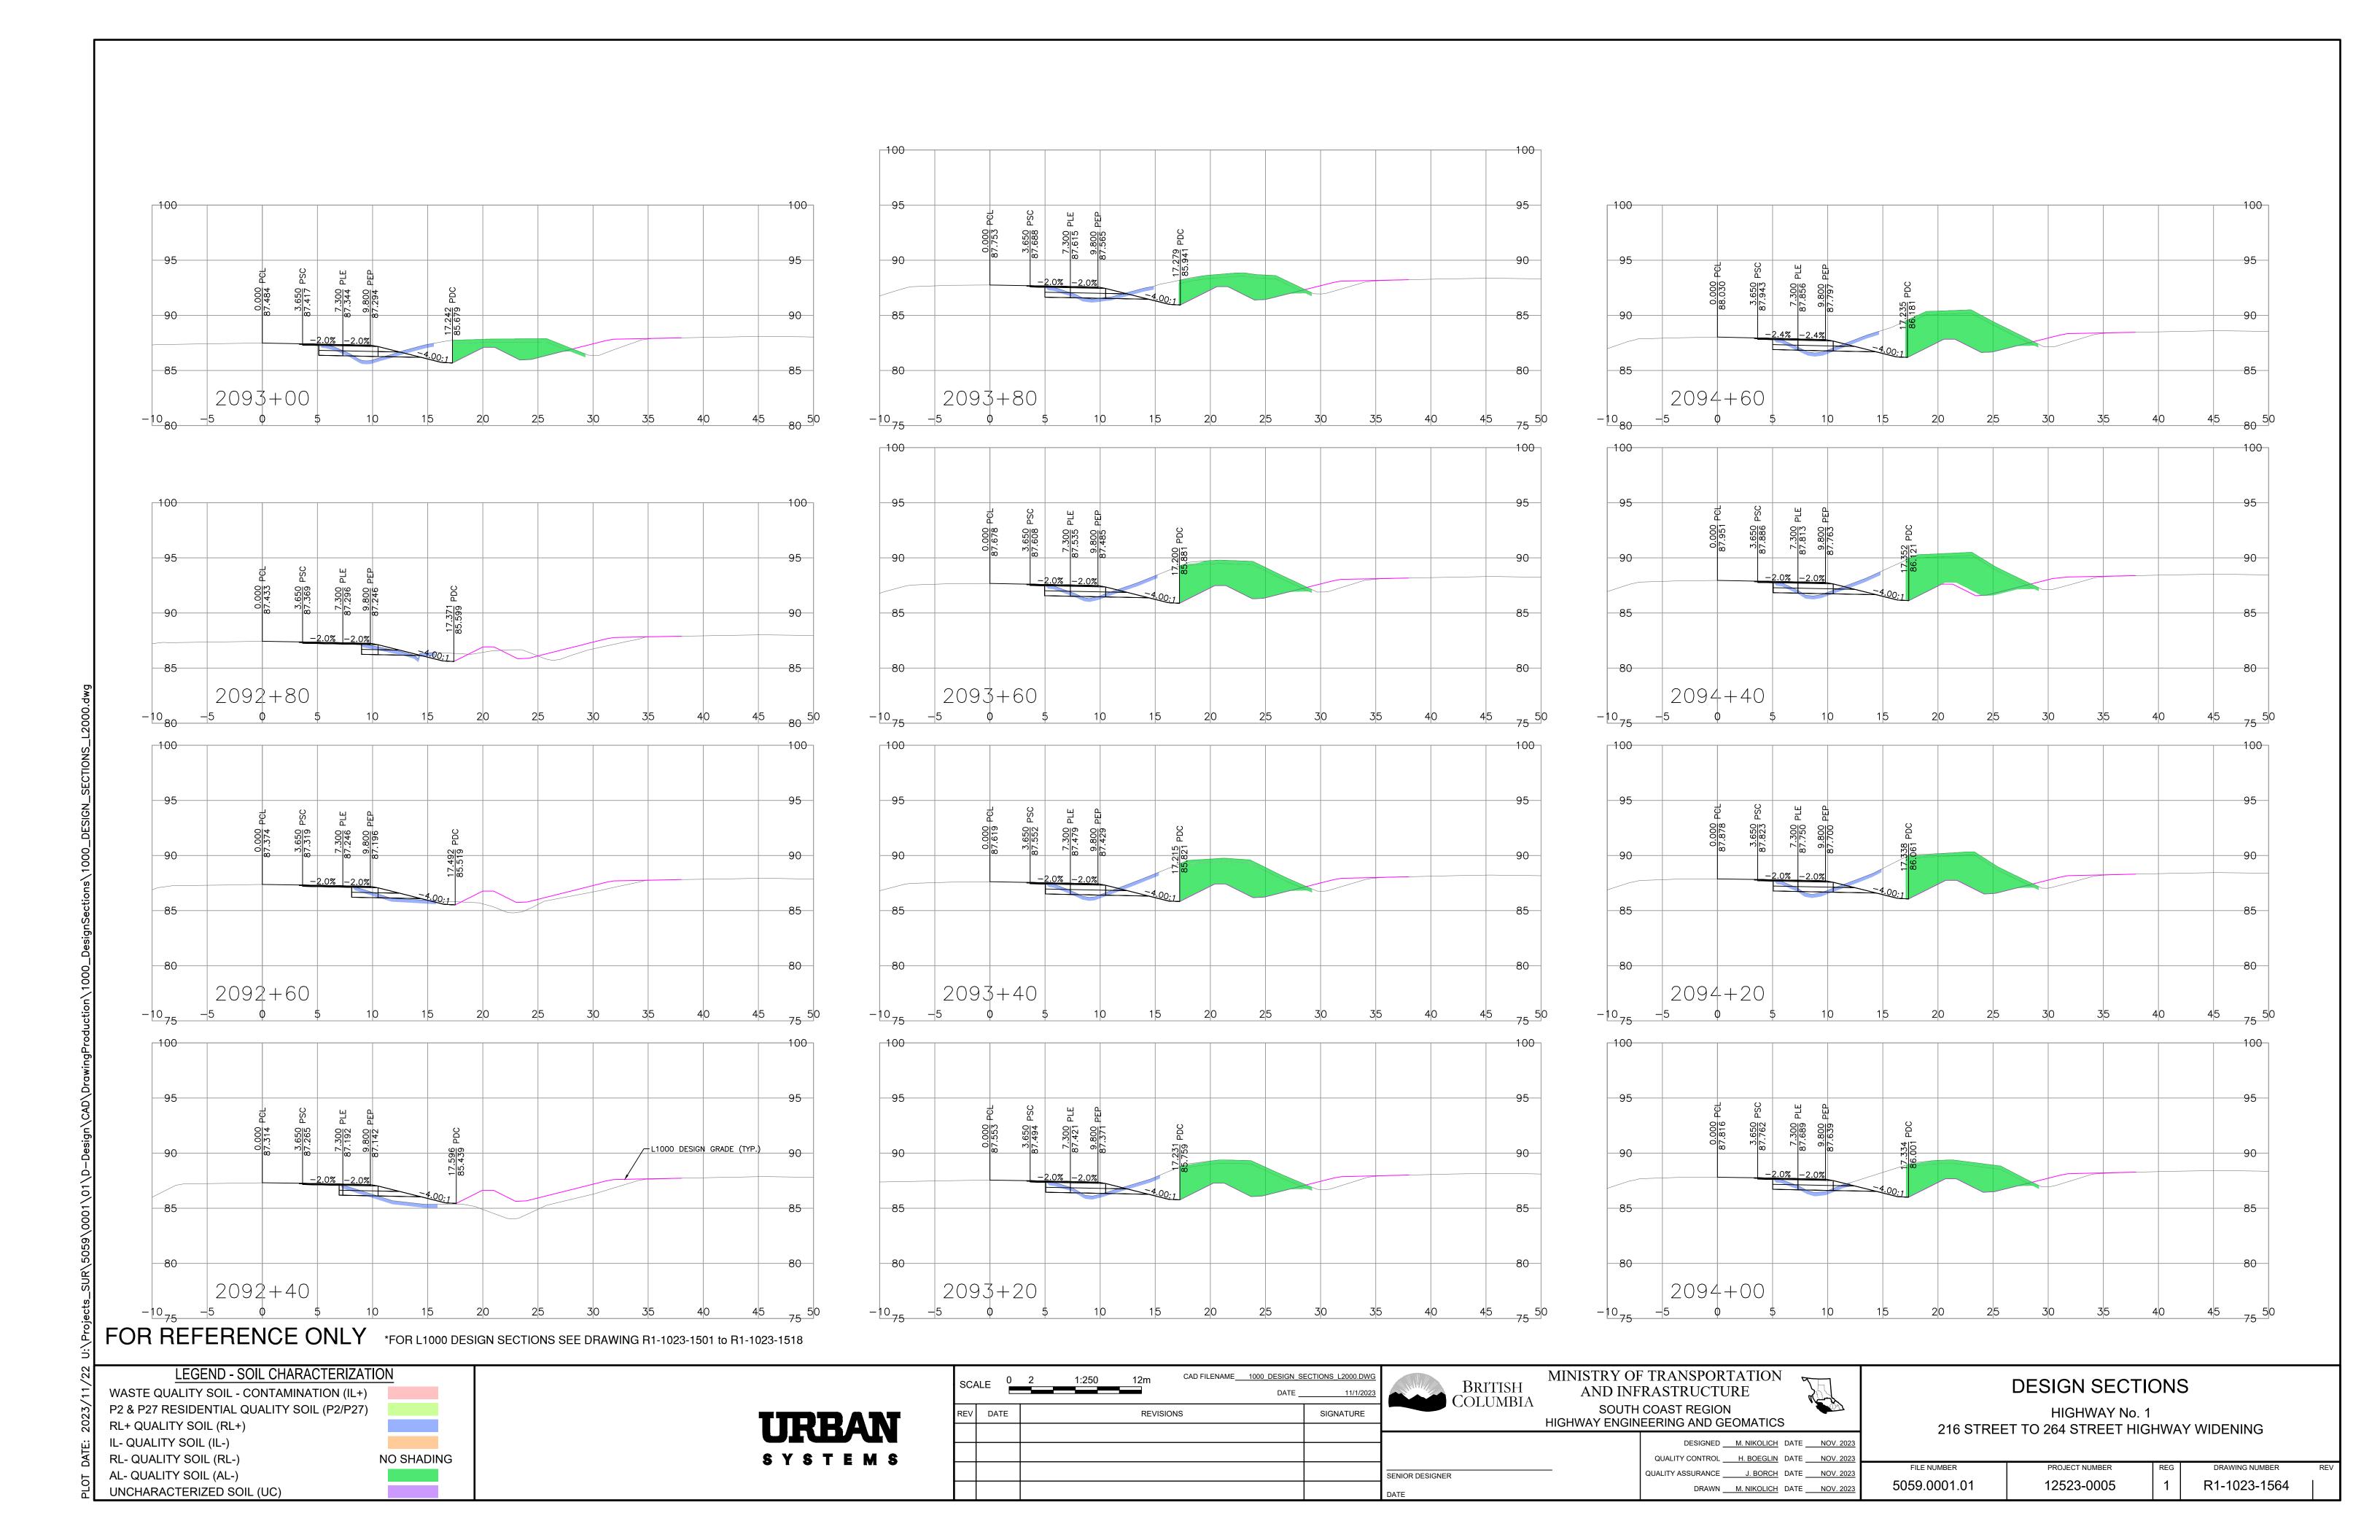

NO SHADING

P2 & P27 RESIDENTIAL QUALITY SOIL (P2/P27)

RL+ QUALITY SOIL (RL+)

IL- QUALITY SOIL (IL-)

RL- QUALITY SOIL (RL-)

AL- QUALITY SOIL (AL-)

UNCHARACTERIZED SOIL (UC)

URBAN SYSTEMS

| SCA | ALE = | 2 1:250   | 12m | CAD FILENAME | 1000 DESIGN SI DATE _ | ECTIONS L2000.DWG<br>11/1/2023 |
|-----|-------|-----------|-----|--------------|-----------------------|--------------------------------|
| REV | DATE  | REVISIONS |     |              |                       | SIGNATURE                      |
|     |       |           |     |              |                       |                                |
|     |       |           |     |              |                       |                                |
|     |       |           |     |              |                       |                                |
|     |       |           |     |              |                       |                                |

MINISTRY OF TRANSPORTATION
AND INFRASTRUCTURE
SOUTH COAST REGION
HIGHWAY ENGINEERING AND GEOMATICS

DESIGNED M. NIKOLICH DATE NOV. 2023

QUALITY CONTROL H. BOEGLIN DATE NOV. 2023

DRAWN M. NIKOLICH DATE NOV. 2023

QUALITY ASSURANCE J. BORCH DATE NOV. 2023

BRITISH COLUMBIA

SENIOR DESIGNER

N 2023

DESIGN SECTIONS

HIGHWAY No. 1
216 STREET TO 264 STREET HIGHWAY WIDENING

 FILE NUMBER
 PROJECT NUMBER
 REG
 DRAWING NUMBER
 REV

 5059.0001.01
 12523-0005
 1
 R1-1023-1567
 |