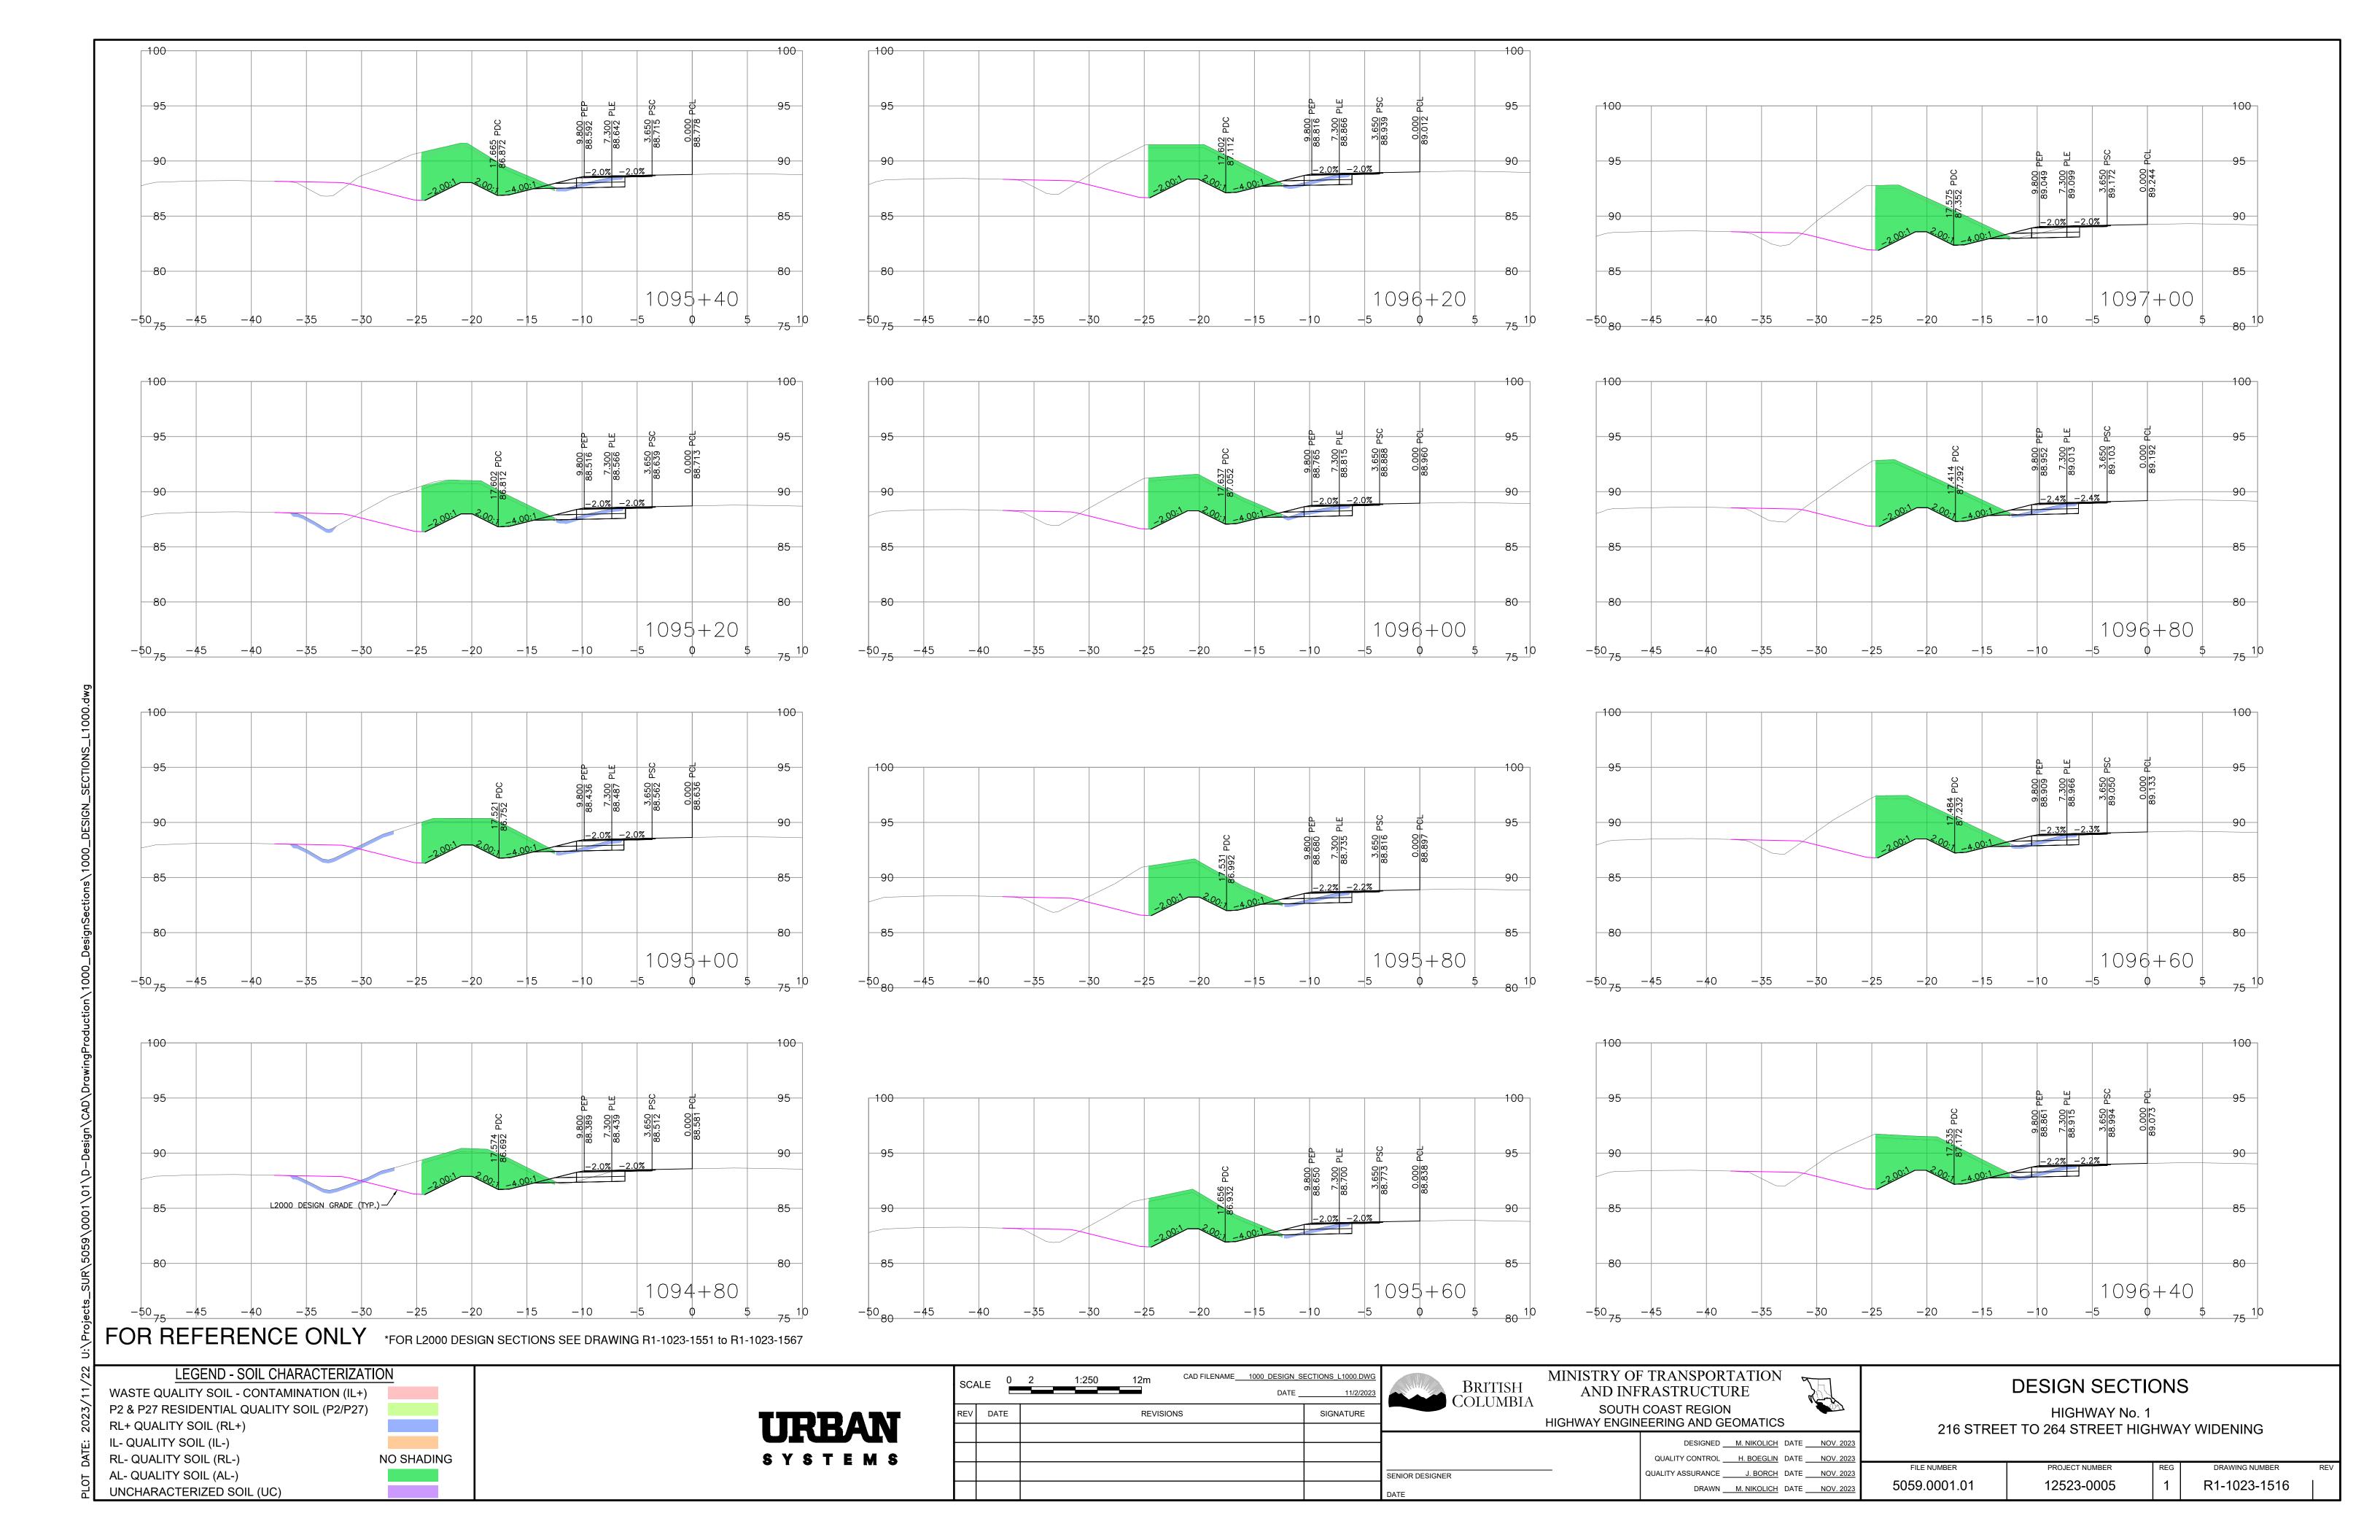

## HIGHWAY No. 1 240 STREET TO 264 STREET HIGHWAY WIDENING PACKAGE B

CROSS SECTIONS SET

FOR REFERENCE ONLY

NO SHADING

IL- QUALITY SOIL (IL-)

RL- QUALITY SOIL (RL-)

AL- QUALITY SOIL (AL-)

UNCHARACTERIZED SOIL (UC)

SCALE 0 2 1:250 12m CAD FILENAME 1000 DESIGN SECTIONS L1000.DWG BRITISH COLUMBIA REV DATE REVISIONS SIGNATURE

SENIOR DESIGNER

SYSTEMS

MINISTRY OF TRANSPORTATION AND INFRASTRUCTURE SOUTH COAST REGION HIGHWAY ENGINEERING AND GEOMATICS

QUALITY CONTROL H. BOEGLIN DATE NOV. 2023

QUALITY ASSURANCE J. BORCH DATE NOV. 2023

DRAWN M. NIKOLICH DATE NOV. 2023

**DESIGN SECTIONS** HIGHWAY No. 1 216 STREET TO 264 STREET HIGHWAY WIDENING

5059.0001.01 R1-1023-1518 12523-0005