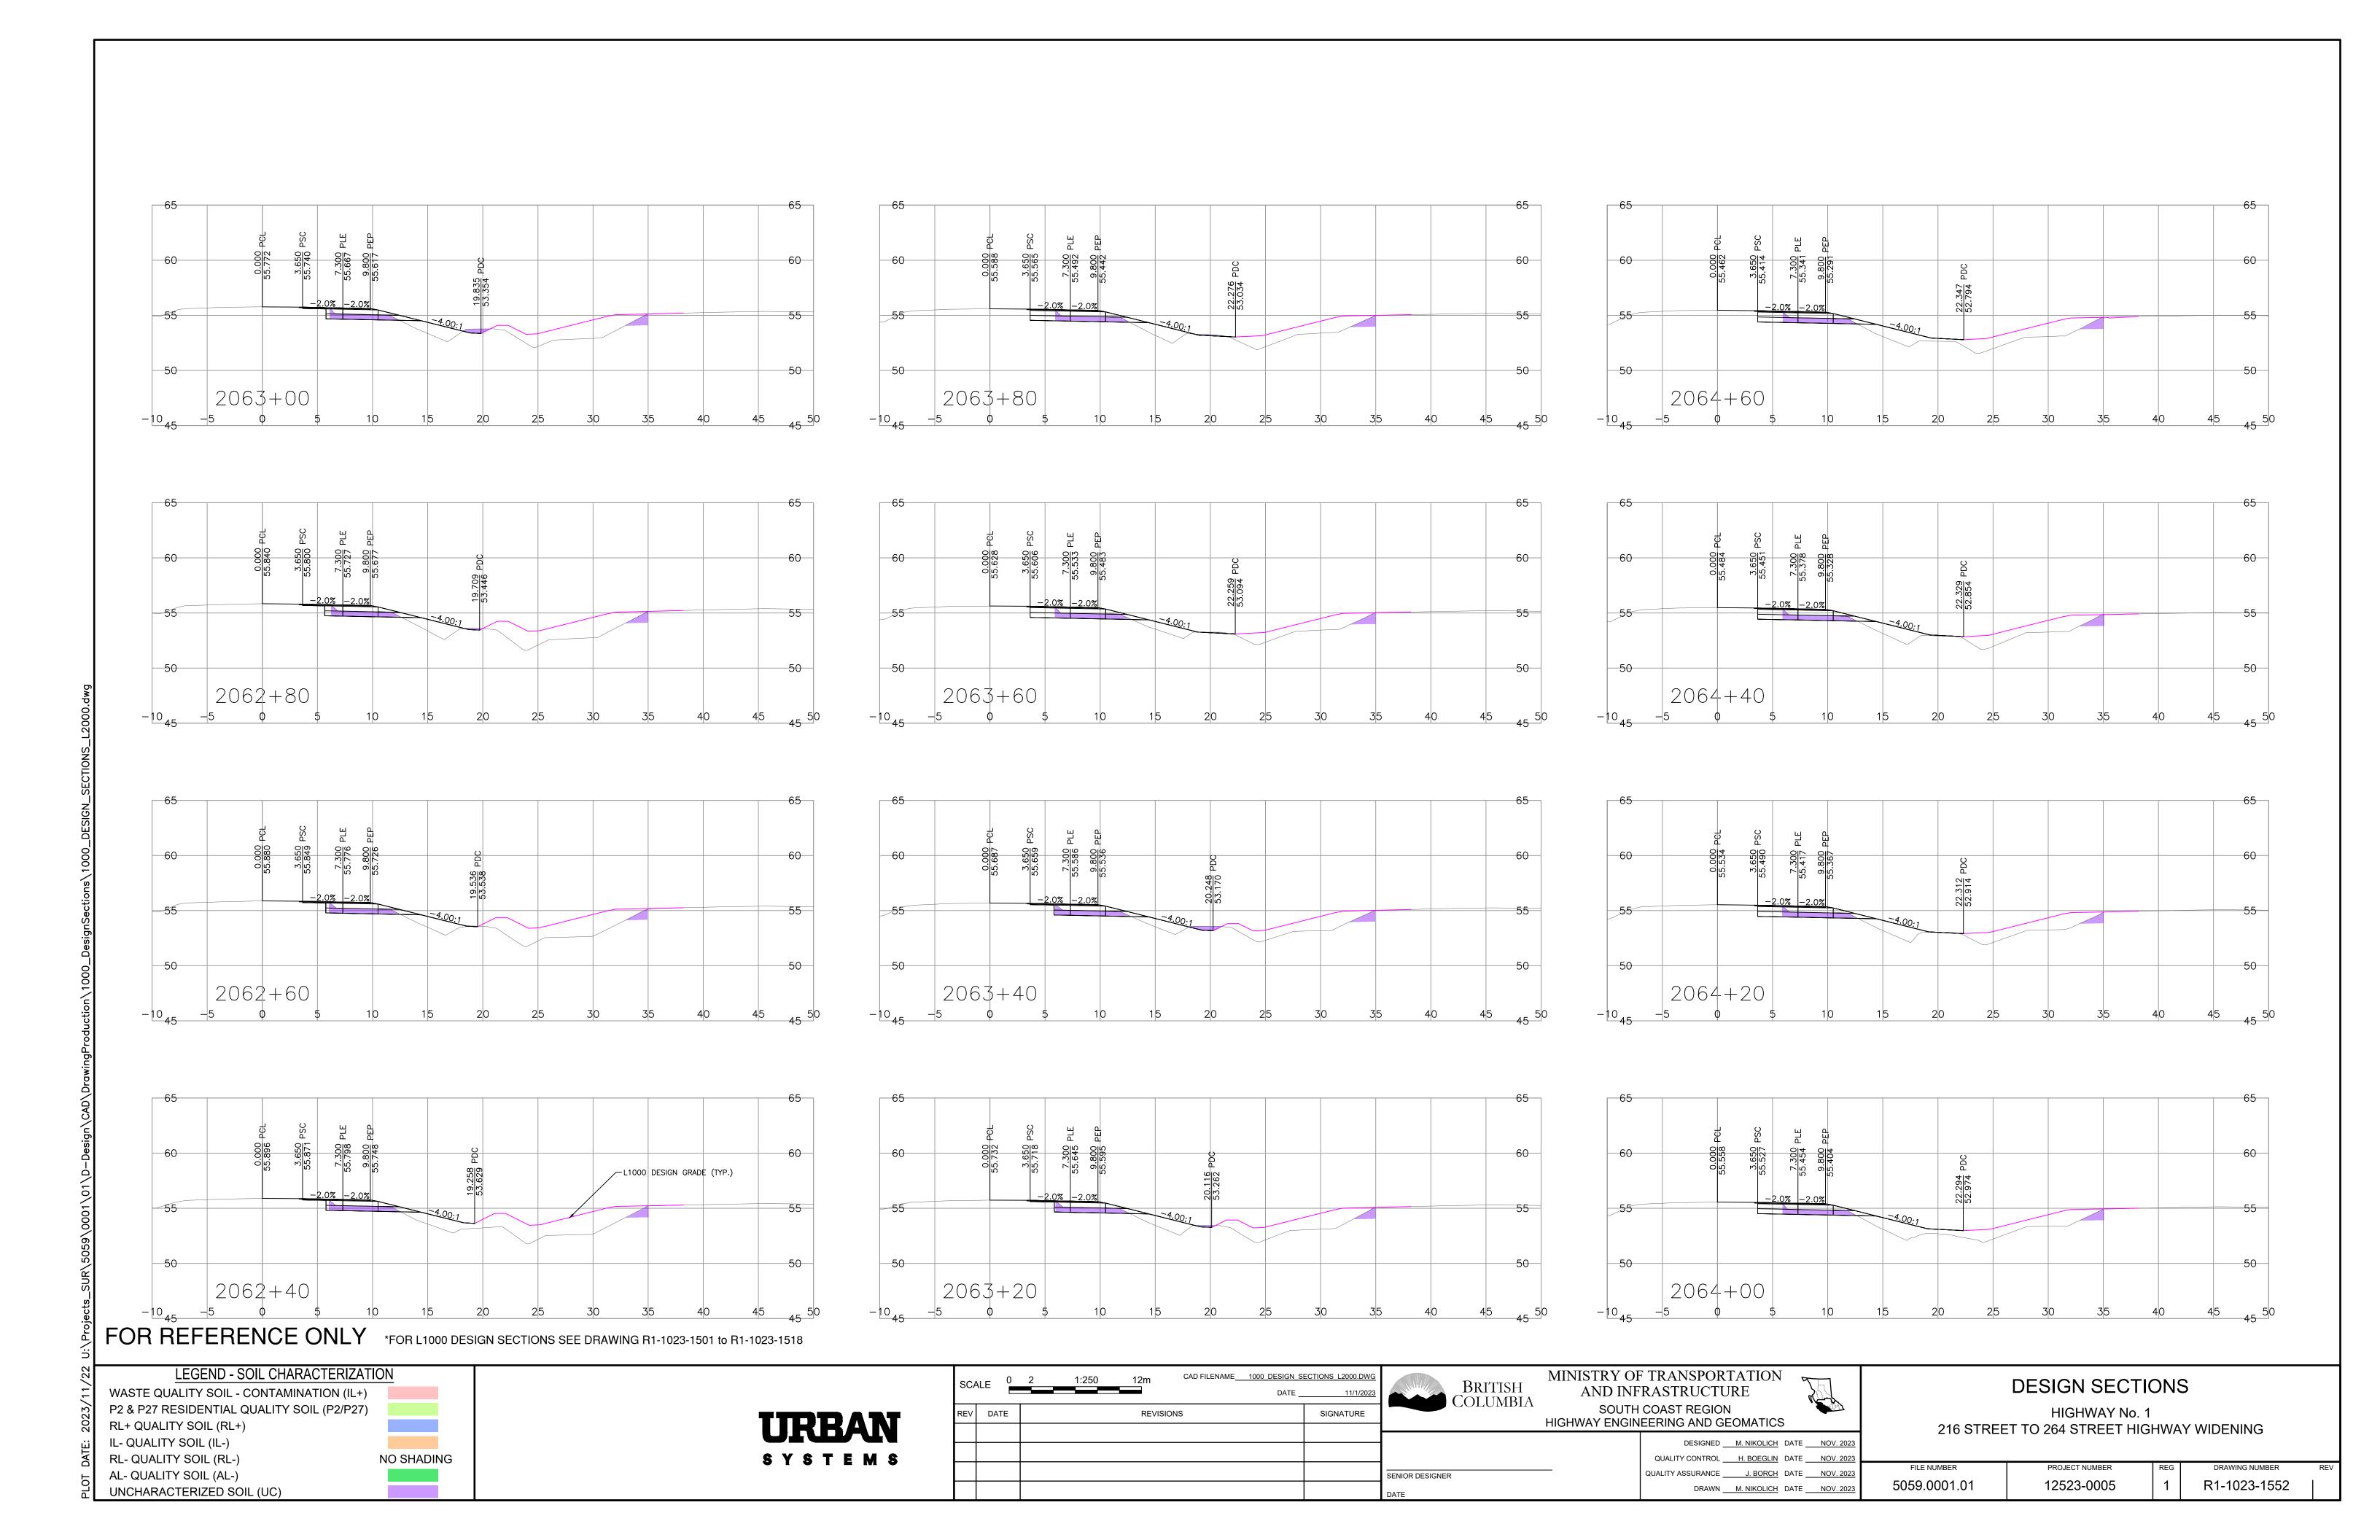

NO SHADING

P2 & P27 RESIDENTIAL QUALITY SOIL (P2/P27)

RL+ QUALITY SOIL (RL+)

IL- QUALITY SOIL (IL-)

RL- QUALITY SOIL (RL-)

AL- QUALITY SOIL (AL-)

UNCHARACTERIZED SOIL (UC)

URBAN SYSTEMS

| SCA | ALE = | 2 1:250   | 12m | CAD FILENAME | 1000 DESIGN SI DATE _ | ECTIONS L2000.DWG<br>11/1/2023 |
|-----|-------|-----------|-----|--------------|-----------------------|--------------------------------|
| REV | DATE  | REVISIONS |     |              |                       | SIGNATURE                      |
|     |       |           |     |              |                       |                                |
|     |       |           |     |              |                       |                                |
|     |       |           |     |              |                       |                                |
|     |       |           |     |              |                       |                                |

MINISTRY OF TRANSPORTATION
AND INFRASTRUCTURE
SOUTH COAST REGION
HIGHWAY ENGINEERING AND GEOMATICS

DESIGNED M. NIKOLICH DATE NOV. 2023

QUALITY CONTROL H. BOEGLIN DATE NOV. 2023

DRAWN M. NIKOLICH DATE NOV. 2023

QUALITY ASSURANCE J. BORCH DATE NOV. 2023

BRITISH COLUMBIA

SENIOR DESIGNER

N 2023

DESIGN SECTIONS

HIGHWAY No. 1
216 STREET TO 264 STREET HIGHWAY WIDENING

 FILE NUMBER
 PROJECT NUMBER
 REG
 DRAWING NUMBER
 REV

 5059.0001.01
 12523-0005
 1
 R1-1023-1567
 |