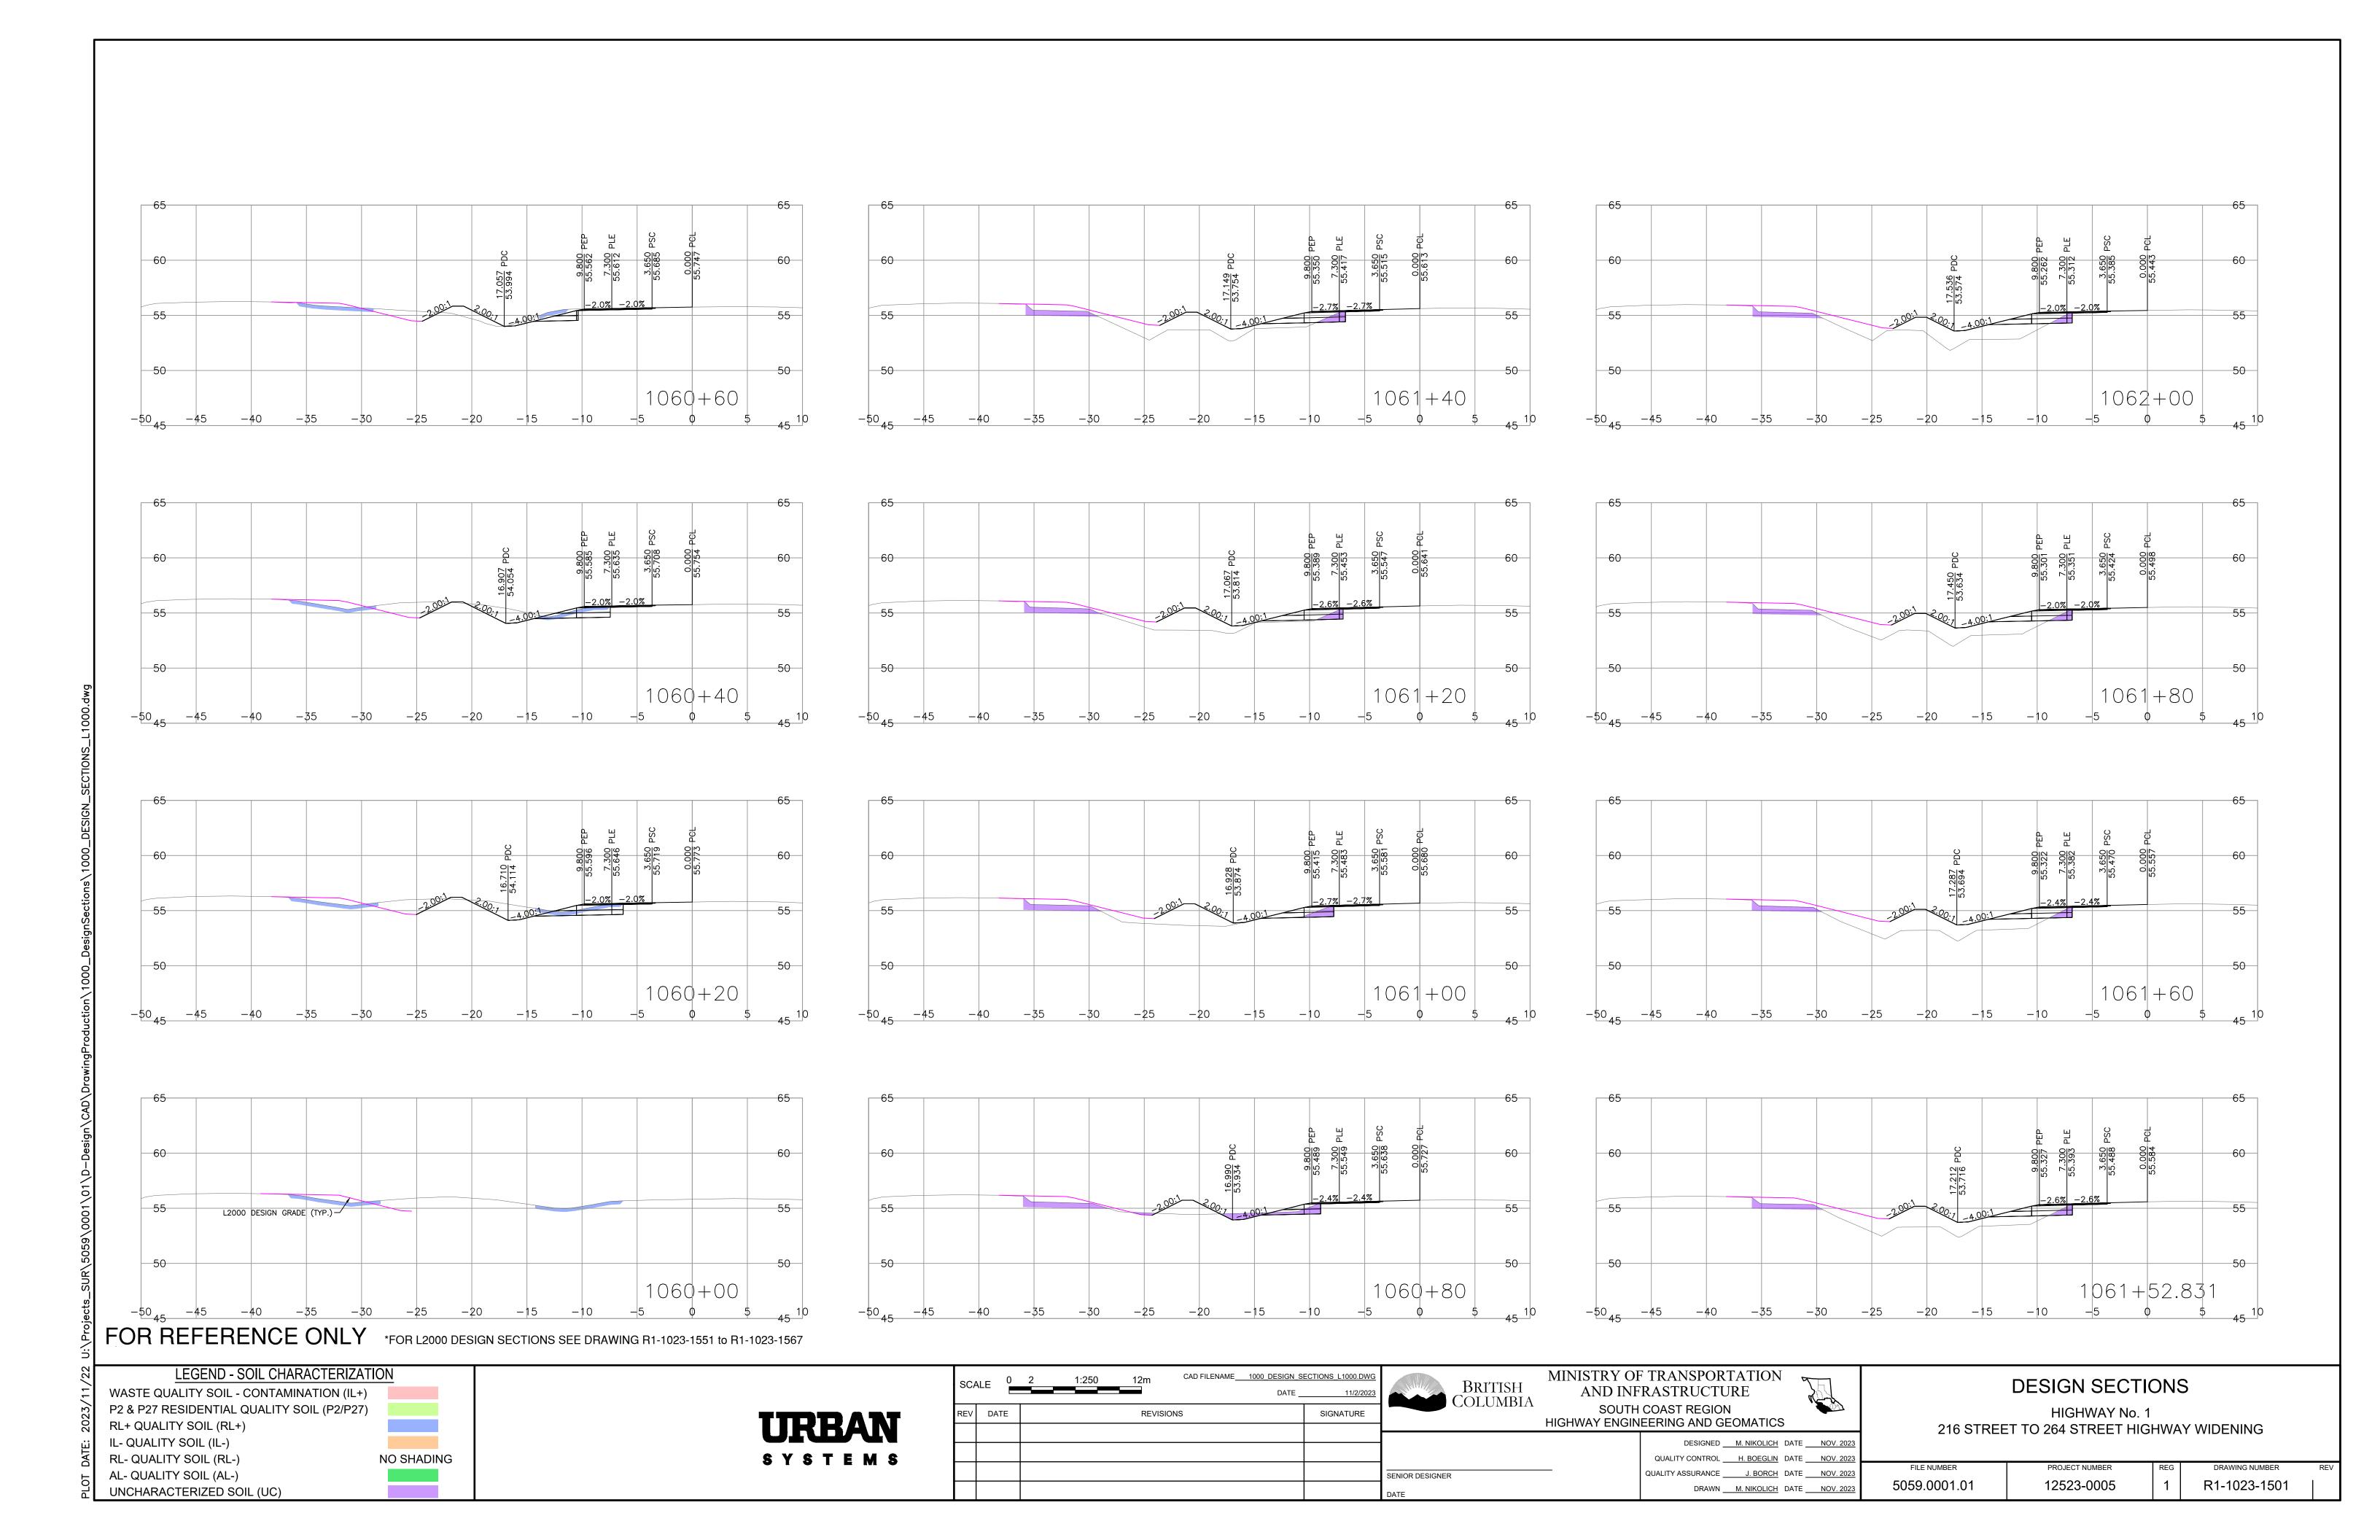

## HIGHWAY No. 1 240 STREET TO 264 STREET HIGHWAY WIDENING PACKAGE B

CROSS SECTIONS SET

FOR REFERENCE ONLY

NO SHADING

IL- QUALITY SOIL (IL-)

RL- QUALITY SOIL (RL-)

AL- QUALITY SOIL (AL-)

UNCHARACTERIZED SOIL (UC)

SCALE 0 2 1:250 12m CAD FILENAME 1000 DESIGN SECTIONS L1000.DWG BRITISH COLUMBIA REV DATE REVISIONS SIGNATURE

SENIOR DESIGNER

SYSTEMS

MINISTRY OF TRANSPORTATION AND INFRASTRUCTURE SOUTH COAST REGION HIGHWAY ENGINEERING AND GEOMATICS

NO SHADING

P2 & P27 RESIDENTIAL QUALITY SOIL (P2/P27)

RL+ QUALITY SOIL (RL+)

IL- QUALITY SOIL (IL-)

RL- QUALITY SOIL (RL-)

AL- QUALITY SOIL (AL-)

UNCHARACTERIZED SOIL (UC)

URBAN SYSTEMS