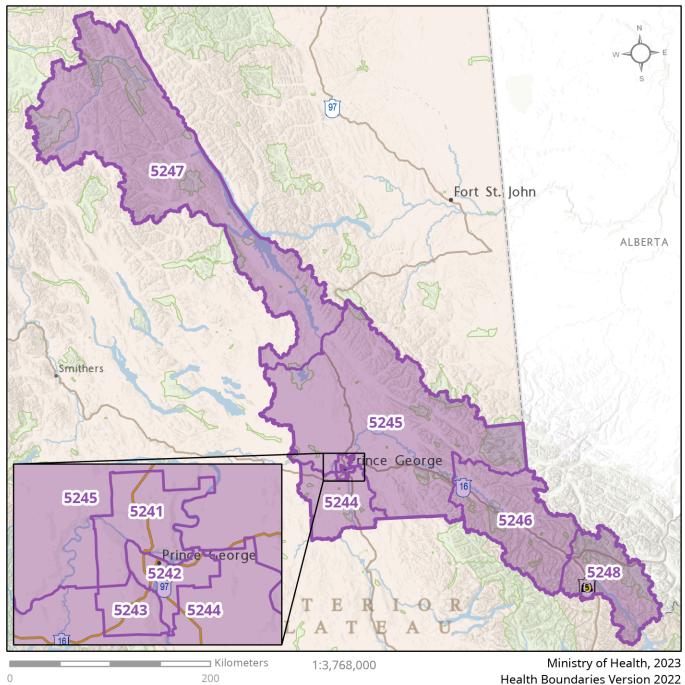

## 524 Prince George

## **Community Health Service Area (CHSA)**

- 5241 Prince George City North
- 5242 Prince George City Central
- 5243 Prince George City Southwest
- 5244 Prince George Southwest Rural
- 5245 Prince George North Fraser Rural
- 5246 McBride
- 5247 Mackenzie
- 5248 Valemount

The B.C. Ministry of Health developed the Community Health Service Area (CHSA) and Local Health Area (LHA) geographic boundaries for administrative purposes to inform health system planning and service delivery. The names and areas represented by CHSAs and LHAs are subject to change at the discretion of the Ministry. Basemap credits: Ministry of Land, Water and Resource Stewardship - GeoBC Branch, OpenStreetMap, US Census Bureau, CGIAR- CSI, USGS, Government of Canada