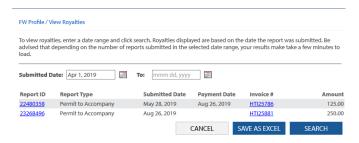

## **View/Search Royalties**

You can search for a history of all the royalties on your profile from this screen. You can click on the "Invoice #" links to view the invoice for the royalties.