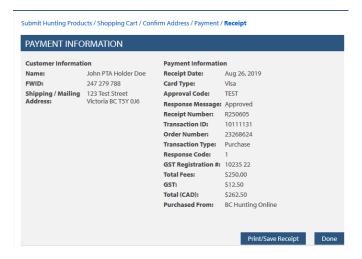

#### **Payment Receipt**

Your payment information will be displayed upon successful payment. You may print/save your receipt by clicking the Print/Save Receipt button or return to your profile by clicking the Done button.