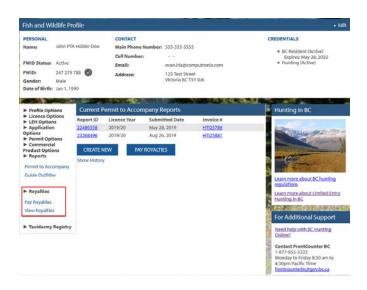

## **Profile Page**

Click the "Pay Royalties" link under the "Royalties" header to view your outstanding royalties.

Click the "View Royalties" to search for all royalties on your profile.