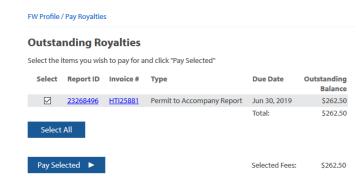

# **Outstanding Royalties**

Your outstanding royalties can be paid on this screen by checking the royalties you would like to pay for.

Alternatively, you can click the select all royalties displayed. Click the button to continue to the payment screen.