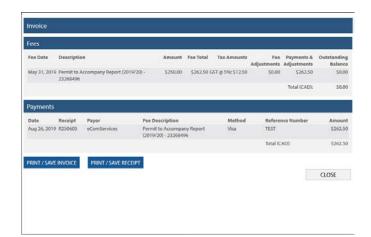

## **View/Search Royalties**

You can search for a history of all the royalties on your profile from this screen. You can click on the "Invoice #" links to view the invoice for the royalties.