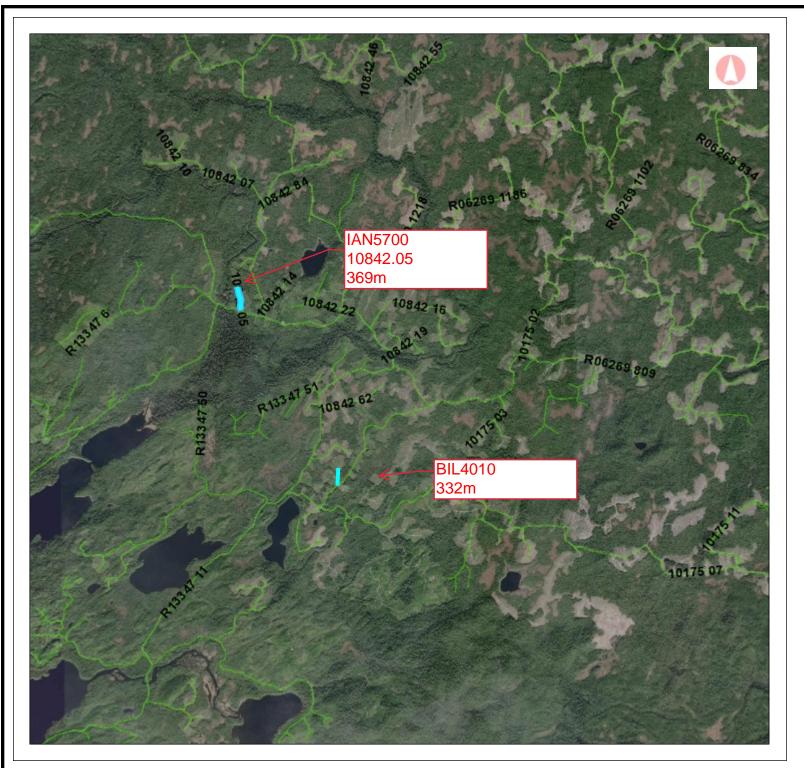

## IAN5700 & BIL4010

## Legend

Active Forest Road Sections



## Copyright/Disclaimer

The material contained in this web site is owned by the Government of British Columbia and protected by copyright law. It may not be reproduced or redistributed without the prior written permission of the Province of British Columbia. To request permission to reproduce all or part of the material on this web site please complete the Copyright Permission Request Form which can be accessed through the Copyright Information Page.

CAUTION: Maps obtained using this site are not designed to assist in navigation. These maps may be generalized and may not reflect current conditions. Uncharted hazards may exist. DO NOT USE THESE MAPS FOR NAVIGATIONAL PURPOSES.

Datum: NAD83

Projection: WGS\_1984\_Web\_Mer