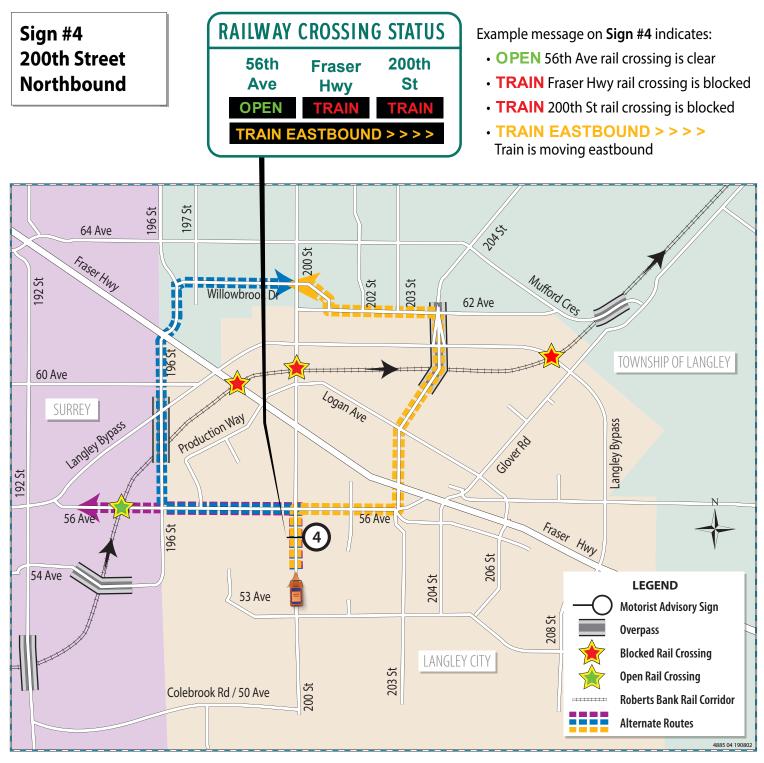

Driving northbound on 200th St, drivers will see Sign #4. Based on the example message on Sign #4, drivers can choose alternate routes to avoid waiting at the blocked rail crossings ahead.

Possible alternate routes as described, but not limited to:

• From 200th St, left onto 56th Ave and across the open rail crossing.

- From 200th St, left onto 56th Ave, right onto 196th St across the overpass and right onto Willowbrook Dr.
- From 200th St, right onto 56th Ave, left onto 203rd St, across the overpass and left on 62nd Ave which turns into Willowbrook Dr.