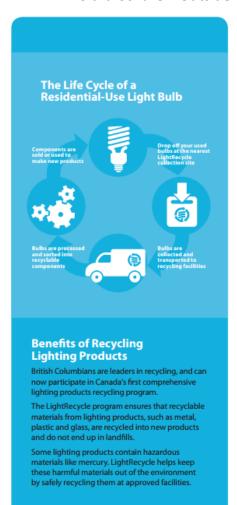

# 6 Pollution Prevention Hierarchy and Product / Component Management

The BC LightRecycle program strives to manage collected materials as high on the pollution prevention hierarchy as possible. The program is designed to collect lamps, fixtures and ballasts from all sectors that are no longer working and/or cannot be reused.

### 6.1 Product Management

Collected lamps were shipped to three separate processors where they were broken down into component parts (i.e., glass, metal, mercury and phosphor powder) and recovered/recycled. Mercury was recovered, recycled and reused in manufacturing processes. Metal and glass were recycled and reused in manufacturing processes. Phosphor powder went through a retort process to retrieve available mercury and the remaining powder was landfilled. Some porcelain and plastics were sent to waste to energy facilities.

Residential-use fixtures were collected and shipped to two independent processors and broken down into their component parts for recovery/recycling. Commercial fixtures and non-PCB ballasts were collected and processed through the scrap metal recycling system. PCB ballasts were collected and managed as hazardous waste.