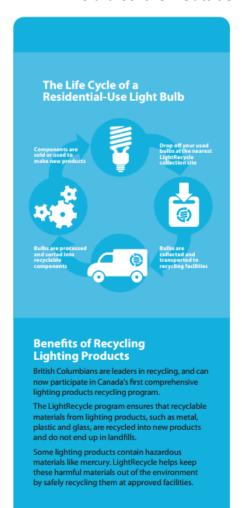

# Your Guide to Recycling...

### **For Consumers**

There are more than 200 LightRecycle collection sites for consumers to drop off their burnt-out lights (bulbs and tubes) and over 80 collection sites for lighting fixtures across the province. Check before you go to find out which products the collection site accepts. There is no charge to drop off lighting products for recycling.

### **Accepted Lights**

All types of residential-use lights and bulbs can be recycled, including:

- CFLs (compact fluorescent lights)
- Fluorescent tubes (up to eight feet
- · Halogen and Incandescent bulbs
- · LEDs (light emitting diodes)

### **Accepted Fixtures**

Common examples of accepted lighting fixtures and products include:

- Floor and table lamps
- Ceiling and wall fixtures
- Outdoor fixtures
- Light strings (e.g. Christmas lights)
- Chandeliers
- Bicycle lights
- Flashlights

### For Large Volume Generators

Any large volume generator, including contractors, businesses, relampers, schools, hospitals and building managers, can now recycle lighting products used in institutional, commercial and industrial applications through LightRecycle without charge.