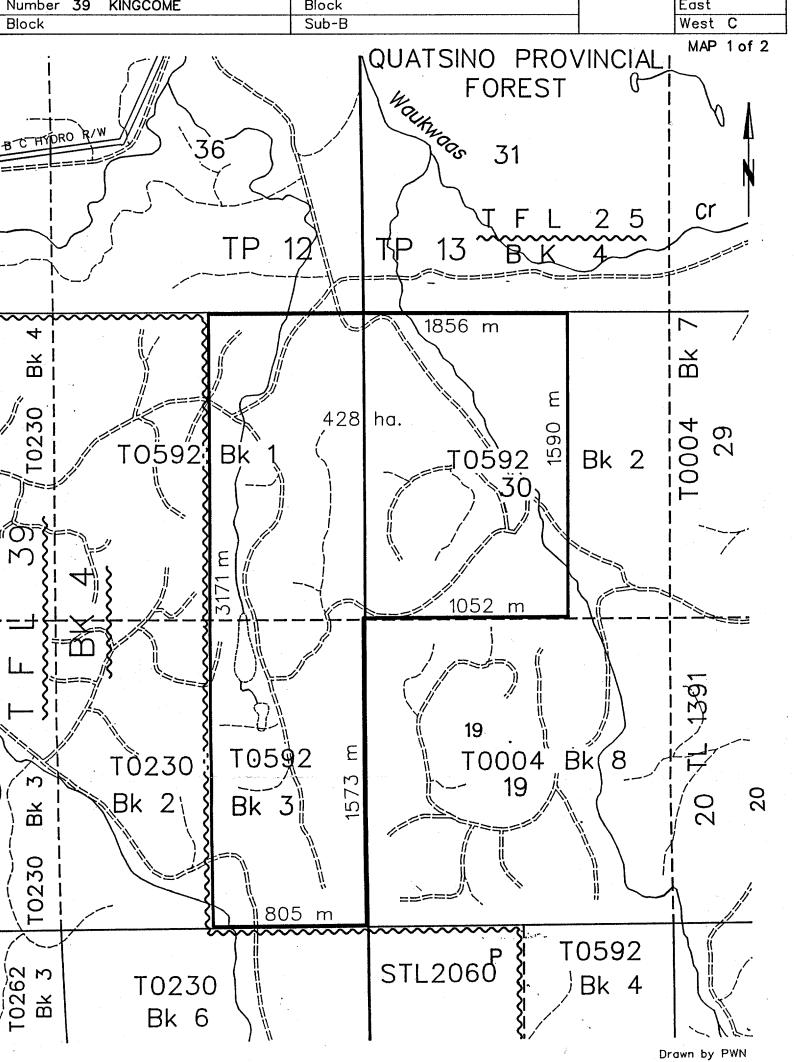

That portion of Timber Licence T0592 (428 ha±) as shown outlined in bold black on the attached sketch marked Exhibit "A" dated October 26, 1989.

Page 1 of 2

That portion of the NW 1/4 of Section 27, Township 6, Sayward District (53.24 ha $\pm$ ) as shown outlined in bold black on the attached sketch marked Exhibit "A" dated October 26, 1989.

Dated at the City of Victoria in the Province of British Columbia this 221% day of November , 1989.

Minister of Forests

Page 2 of 2

In rument No. 145 T EXHIBIT 'A'

Tree Farm Licence 39

East North Reg Compt L U.T.M. 75005599800011 GRID 0961

01 VANCOUVER

DISTRICT 19 PORT McNEILL

LAND DISTRICT

OUTLINE

47 RUPERT

Ref. Map 92L/11W Base 92L.054 SGB Scale 1:20 000

Date 89-10-26

Area 481.24 ha. (Total)±

PULPWOOD-AGREEMENT MANAGEMENT UNIT TIMBER SUPPLY AREA **CASCADES** Number 31 KINGCOME Type TFL KINGCOME Number 39 Block East

British Columbia

Ministry of Forests