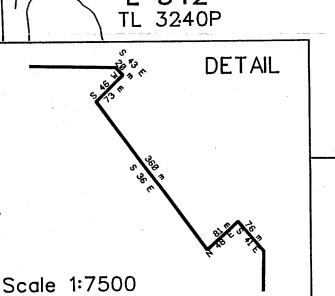

That portion of Timber Licence T0592 (428 ha±) as shown outlined in bold black on the attached sketch marked Exhibit "A" dated October 26, 1989.

Page 1 of 2

That portion of the NW 1/4 of Section 27, Township 6, Sayward District (53.24 ha $\pm$ ) as shown outlined in bold black on the attached sketch marked Exhibit "A" dated October 26, 1989.

# In crument No. 145 To EXHIBIT 'A'

Tree Farm Licence 39

U.T.M. Zone East North Reg Compt L GRID 70055738000406

FOREST REGION

01 VANCOUVER

LAND DISTRICT

50 SAYWARD

DISTRICT 18 CAMPBELL RIVER

OUTLINE

Date 89-10-26

Ref. Map 92K/5 Base 92K.021 SGB

Scale 1:20 000

Area 481.24 ha. (Total) t

| MANAGEMENT UNIT  |    | TIMBER SUPPLY AREA   | PULPWOOD  | 0.400.4050 |
|------------------|----|----------------------|-----------|------------|
| Туре             | OZ | Number 37 STRATHCONA | AGREEMENT | CASCADES   |
| Number 64 QUADRA |    | Block                |           | East       |
| Block            |    | Sub-B                |           | West C     |

MAP 2 of 2 RES 0217705 (09/03) 2 3 4 83314 13 14 15 16 13 13 16 10 RES 0217705 12 11 11 (09/03) 19 6 SALMON 53.24 ha 28 L 1436 ARD FOREST Δ CAVE 1513 6 R00469 L 542 TL 3240P DETAIL