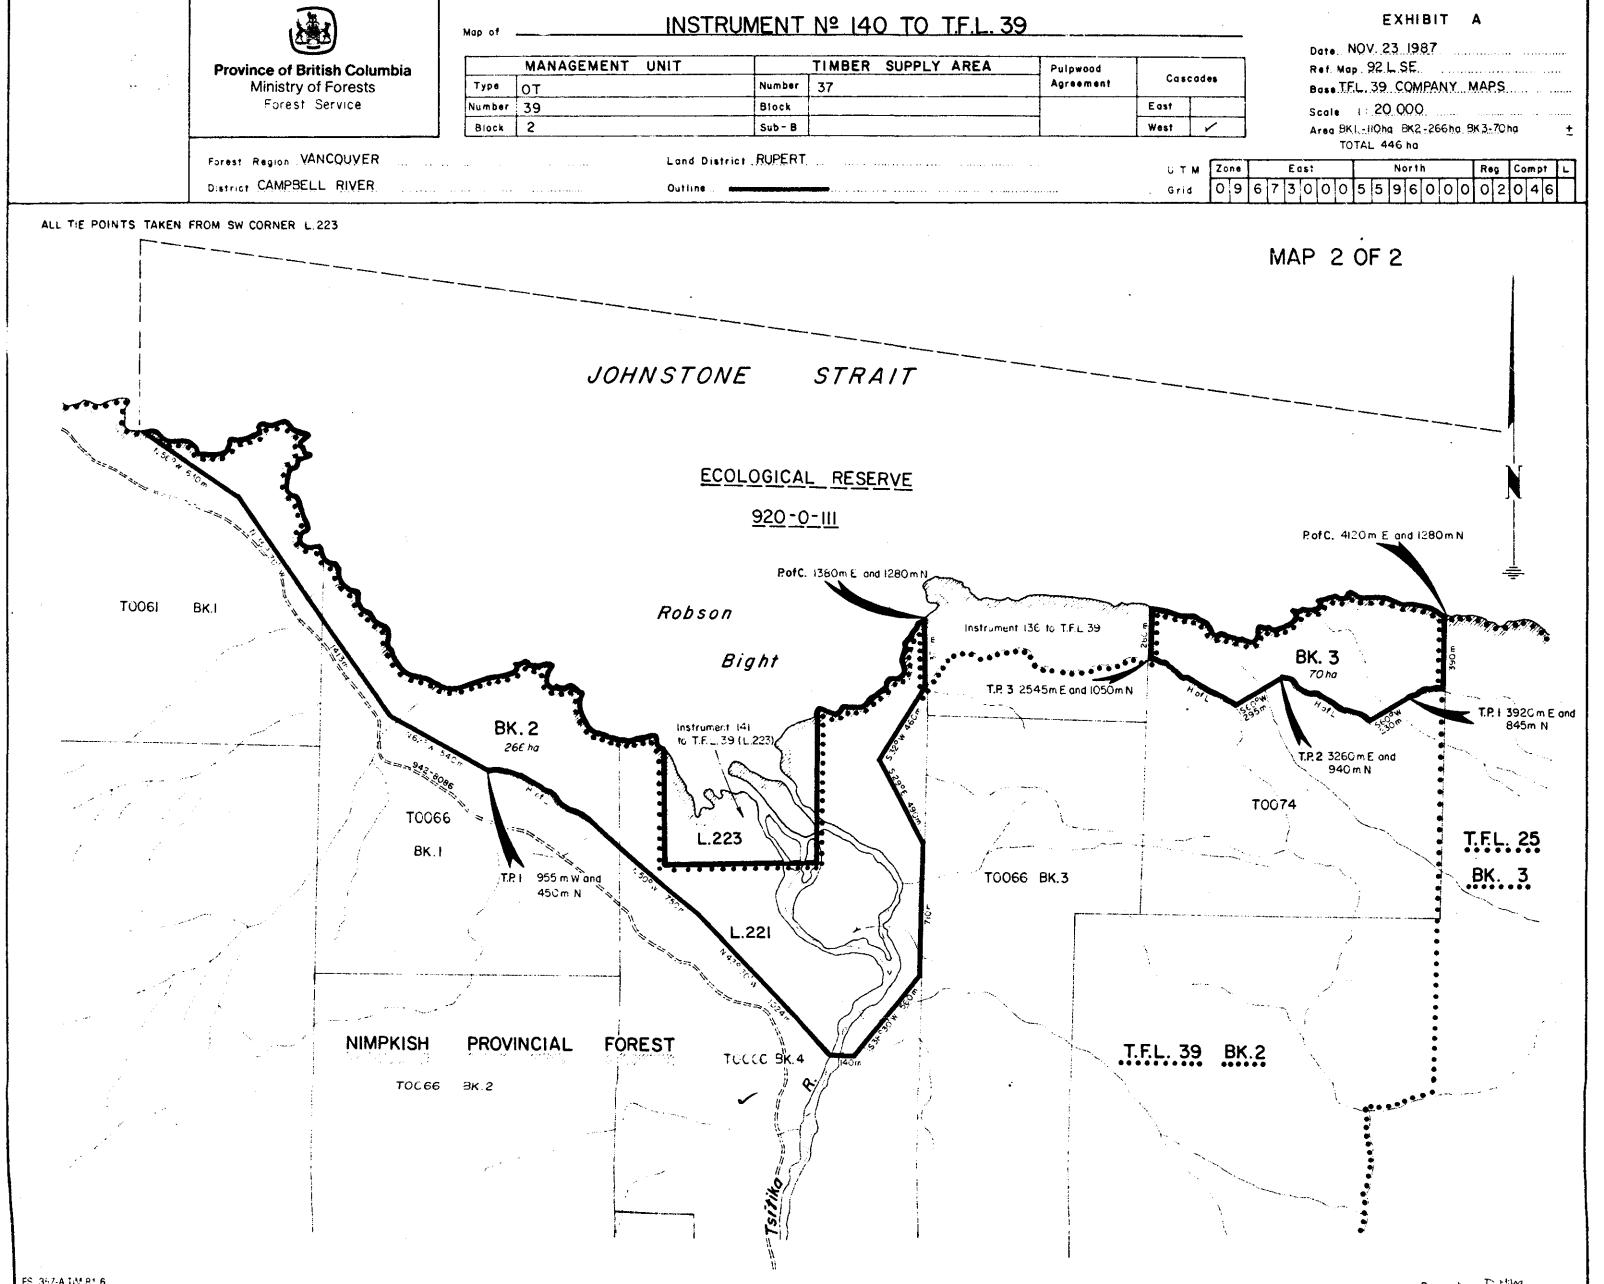

## **INSTRUMENT NUMBER 140**

Amendment

WHEREAS the lands described hereinafter are within Tree Farm Licence Number 39 and are found to be suitable for a higher economic use rather than that of the growing of forest crops;

And whereas the Licensee has consented to the withdrawal of the aforementioned lands from the Schedule "A" of the said Tree Farm Licence;

Therefore pursuant to Section 33.1 of the Forest Act and paragraph 1.04 of said Tree Farm Licence Document the following lands are herewith drawn from lands described in Schedule "A" of said Tree Farm Licence Number 39 namely, all that parcel or tract of land described in Appendix "A" and shown in bold black on the plans attached hereto; and the said lands so withdrawn are and shall be henceforth no longer subject to or form any part of the said Tree Farm Licence Number 39.

Dated at the City of Victoria in the Province of British Columbia day of (. this . . . . , 1987. K. .

Minister of Forests and Lands

|                                                                                                                    | Province of British Columbia<br>Ministry of Forests<br>FOREST SERVICE | EXHIBIT<br>Date <u>NOV.12.87</u><br>Ref. Map <u>92L SE</u><br>Base <u>92L 038 ENV</u><br>Scale 1: <u>20000</u> | • س          |
|--------------------------------------------------------------------------------------------------------------------|-----------------------------------------------------------------------|----------------------------------------------------------------------------------------------------------------|--------------|
| Map OF INSTRUMENT Nº 140 TO TEL 39                                                                                 |                                                                       |                                                                                                                |              |
| Outlined Ares Hoctares ± Forest Region KANCOUVER                                                                   |                                                                       |                                                                                                                |              |
| U.T.M. Zone East North Reg. Compt. L District CAMPBELL RIYER   Grid 09682500557700002046 Land Land District BUPERT |                                                                       |                                                                                                                |              |
| MANAGEMENT UNIT                                                                                                    | TIMBER SUPPLY AREA                                                    | Pulpwood                                                                                                       |              |
| Туре ОТ                                                                                                            | Number 37                                                             | Agreement                                                                                                      | Cascades     |
| Number 39<br>Block 2                                                                                               | Block<br>Sub-B                                                        |                                                                                                                | East<br>West |
| Schedule<br>B' land<br>Dilling                                                                                     | TOOGG BK. 4<br>L. 221                                                 | MAP IOF 2                                                                                                      |              |
|                                                                                                                    | T.F.L. 39                                                             | VIII II                                                                       |              |