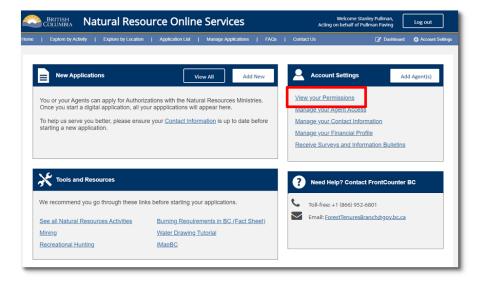

# 3. View Your Permissions

On the Dashboard, click the View your Permissions link in the Account Settings panel.