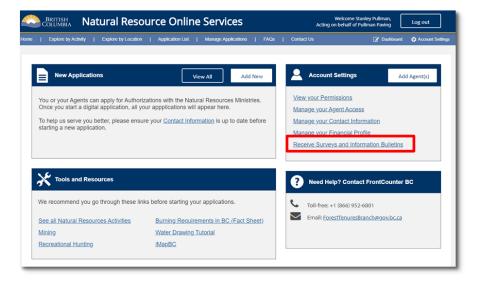

### 2. NR Online Services Dashboard Overview

You will be taken to the NR Online Services Dashboard.

| Explore by Activity   Explore by Location                               | Application List   Manage Applications   FAQs                     | Contact Us              | 🕜 Dashboard 🛛 🏟 Account Setting |
|-------------------------------------------------------------------------|-------------------------------------------------------------------|-------------------------|---------------------------------|
| 4                                                                       | 5                                                                 | 6                       | 7                               |
| New Applications                                                        | View All Add New                                                  | Account Setting         | gs Add Agent(s)                 |
|                                                                         | zations with the Natural Resources Ministries.                    | View your Permissions   | 1                               |
| Once you start a digital application, all yo                            |                                                                   | Manage your Agent Ac    | cess                            |
| To help us serve you better, please ensu<br>starting a new application. | re your <u>Contact Information</u> is up to date before           | Manage your Contact     |                                 |
| 3 11                                                                    |                                                                   | Manage your Financia    |                                 |
|                                                                         |                                                                   | Receive Surveys and I   | nformation Bulletins            |
| Tools and Resources                                                     |                                                                   | •                       |                                 |
|                                                                         |                                                                   | Need Help? Co           | ntact FrontCounter BC           |
|                                                                         | ks before starting your applications.                             | C Toll-free: +1 (866) 9 | 952-6801                        |
| we recommend you go through these lin                                   |                                                                   | Email: ForestTenur      | esBranch@gov.bc.ca              |
|                                                                         | Burning Requirements in BC (Fact Sheet)                           |                         |                                 |
| See all Natural Resources Activities                                    | Burning Requirements in BC (Fact Sheet)<br>Water Drawing Tutorial |                         |                                 |

- 1. Account Name: The name of the NR Online Services account associated with the BCeID sign in credentials
- 2. Log Out: Click to log out of NR Online Services
- 3. Dashboard and Account Settings links: These are visible on all pages of NR Online Services
- 4. **New Applications**: A list of the most recent applications submitted through NR Online Services. If you have not submitted an application yet, some guidance will be displayed here.
- 5. Add New Application: Click to start a new application through NR Online Services
- 6. **Account Settings**: This area is where you can view permissions, manage agents, contact information and financial profile
- 7. Add New Agent(s): Click to add a new representative to act on the client's behalf
- 8. Tools and Resources: A list of helpful links to Natural Resource information and activities
- 9. Need Help?: Contact information for FrontCounter BC