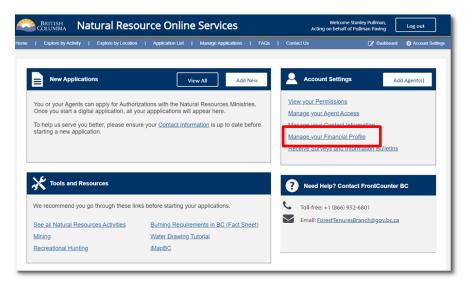

# 5. Manage Your Financial Profiles

On the dashboard, click the Manage your Financial Profile link in the Account Settings panel.