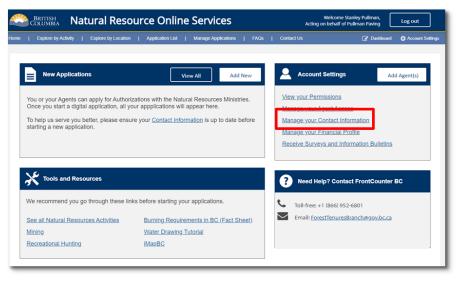

# 4. Manage Your Contact Information

On the dashboard, click the Manage your Contact Information link in the Account Settings panel.

The **Manage Contact Information** page is split into two sections.

The top section is information that is pulled from BCeID. This information cannot be modified on NR Online Services. If information needs to be updated, it must be done on the BCeID account, which will then reflect in NR Online Services.