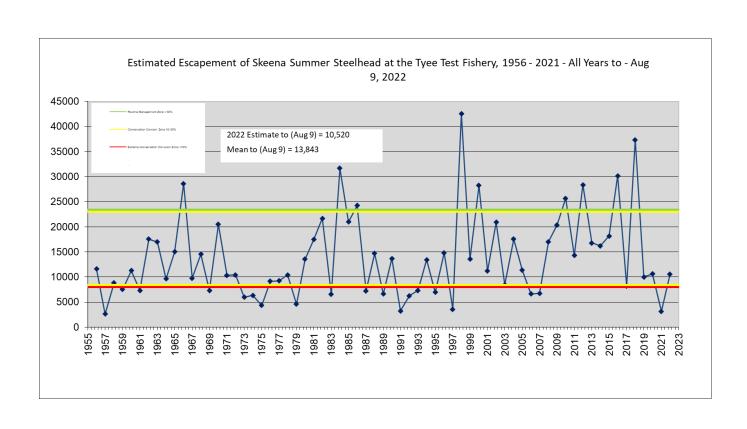

**Tyee Test Fishery** operations began on June 10<sup>th</sup> this year. The cumulative Skeena River summer steelhead index to Aug 9th was 43. The average to this date = 56 (range: 13 (2021) to 173 (1998)). The escapement for Skeena summer run steelhead this season is estimated to be **10,520**, the average to this date = 13,720 (range: 3,185 to 42,385). To this date, the 2022 steelhead abundance estimate ranks as the 31st lowest year out of 66 years of operation.