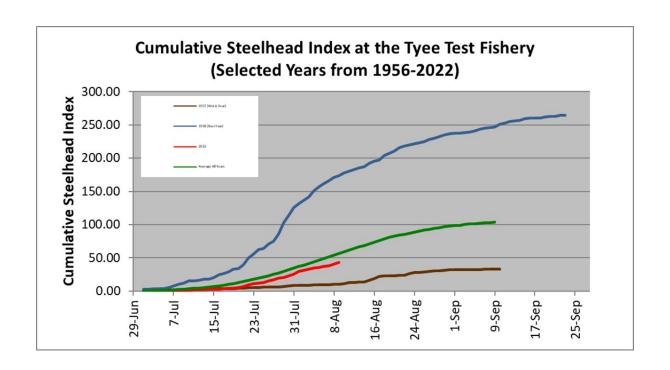

**Tyee Test Fishery** operations began on June 10<sup>th</sup> this year. The cumulative Skeena River summer steelhead index to Aug 9th was 43. The average to this date = 56 (range: 13 (2021) to 173 (1998)). The escapement for Skeena summer run steelhead this season is estimated to be **10,520**, the average to this date = 13,720 (range: 3,185 to 42,385). To this date, the 2022 steelhead abundance estimate ranks as the 31st lowest year out of 66 years of operation.