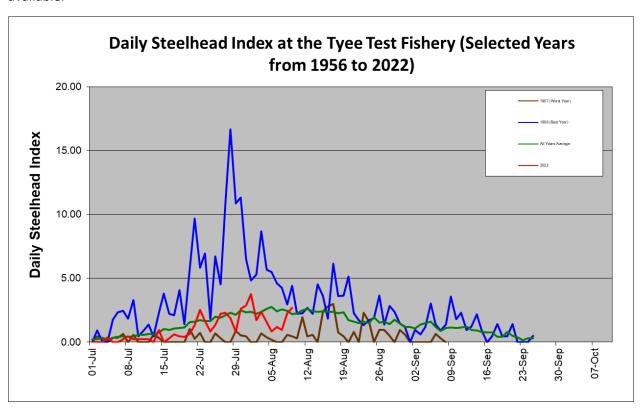

**Tyee Test Fishery** operations began on June 10<sup>th</sup> this year. The cumulative Skeena River summer steelhead index to Aug 9th was 43. The average to this date = 56 (range: 13 (2021) to 173 (1998)). The escapement for Skeena summer run steelhead this season is estimated to be **10,520**, the average to this date = 13,720 (range: 3,185 to 42,385). To this date, the 2022 steelhead abundance estimate ranks as the 31st lowest year out of 66 years of operation.