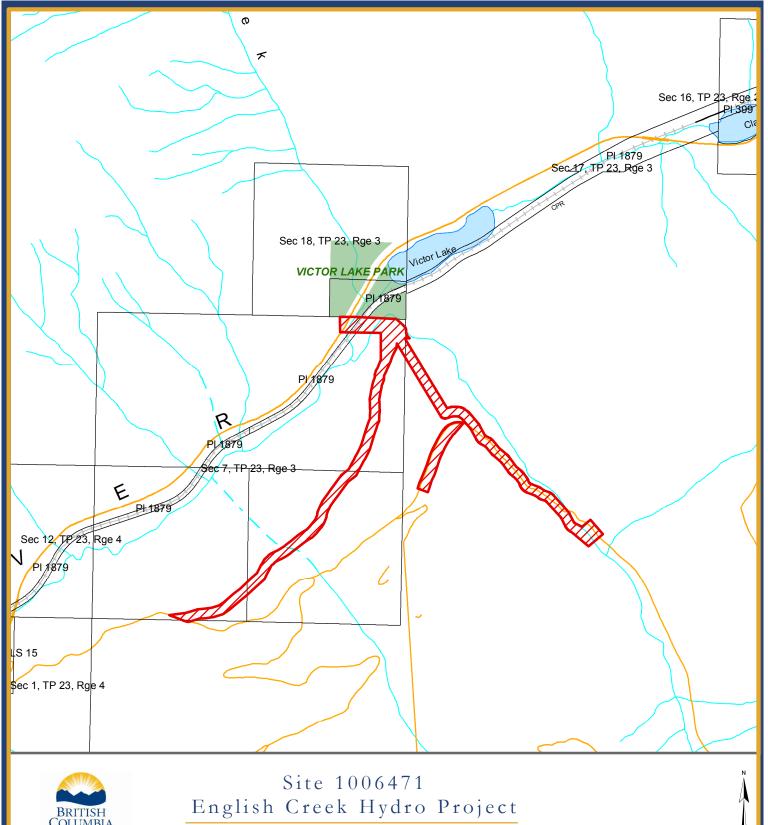

## FOR INFORMATIONAL PURPOSES ONLY

This is a summary sketch of the area shown in Mineral Titles Online

| Restriction     | MINERAL - CONDITIONAL REGISTRATION RESERVE |               |               |
|-----------------|--------------------------------------------|---------------|---------------|
| Mining Division | REVELSTOKE                                 | Land District | K.D.Y.D.      |
| Map Scale       | 1:20,000                                   | File Number   | 14280-03-1400 |
| Date            | 2015 FEB 27                                | Hectares      | 23.9          |
| BCGS Maps       | 082L098, 099                               |               |               |