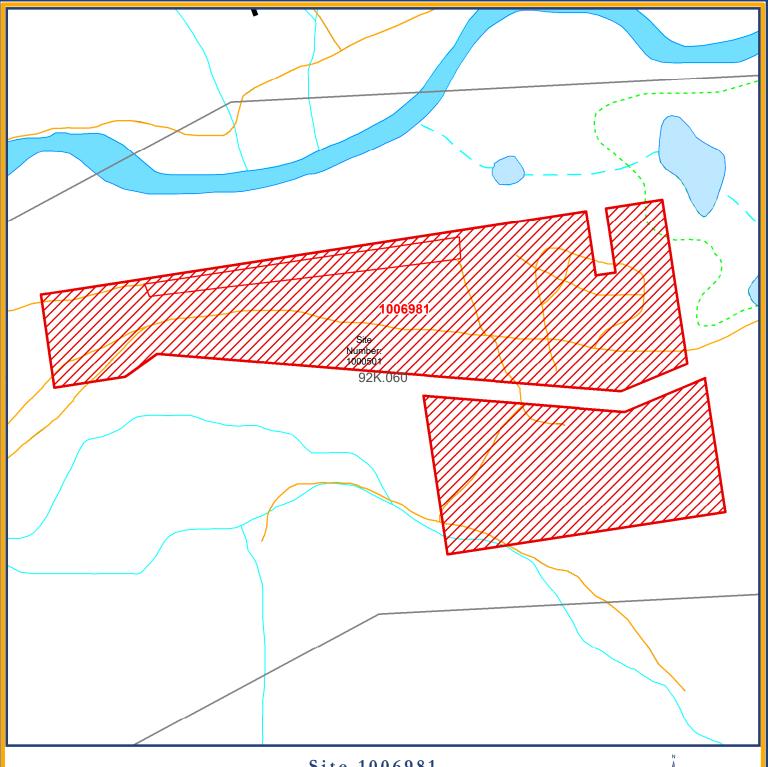

## Site 1006981 Work Camp

| Restriction     | No Registration - Mineral |               |                        |
|-----------------|---------------------------|---------------|------------------------|
| Mining Division | n Vancouver               | Land District | Range 1 Coast District |
| Map Scale       | 1:7,432                   | File Number   | 14280-03-1571          |
| Date            | November 24, 2022         | Hectares      | 45.1                   |
| BCGS Maps       | 92K.060                   |               |                        |

## FOR INFORMATIONAL PURPOSES ONLY

This is a summary sketch of the area shown in Mineral Titles Online