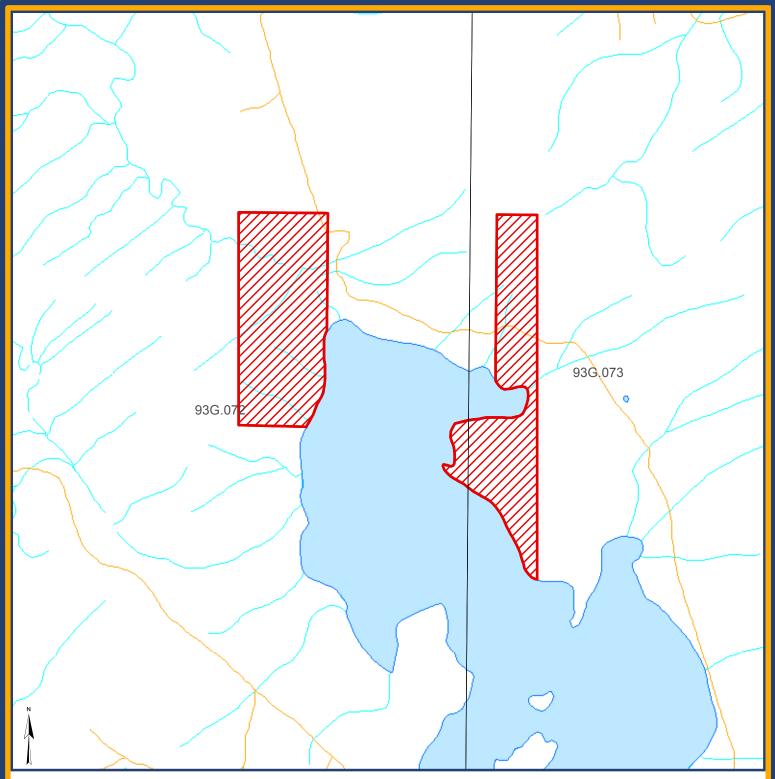

## <u>Site 1006536 - Eulatazella Lake</u>

## FOR INFORMATIONAL PURPOSES ONLY

This is a summary sketch of the area shown in Mineral Titles Online

|  | Restriction     | No Registration - Mineral and Placer |  |               |               |
|--|-----------------|--------------------------------------|--|---------------|---------------|
|  | Mining Division | Cariboo                              |  | Land District | Cariboo       |
|  |                 |                                      |  |               |               |
|  | Map Scale       | 1:18,000                             |  | File Number   | 14280-03-1414 |
|  | Date            | April 17, 2015                       |  | Hectares      | 77.8          |
|  | BCGS Maps       | 093G.072, 093G.073                   |  |               |               |

Reserve Boundary

Indian Reserves

Parks and Protected Areas

Mapsheet Grid