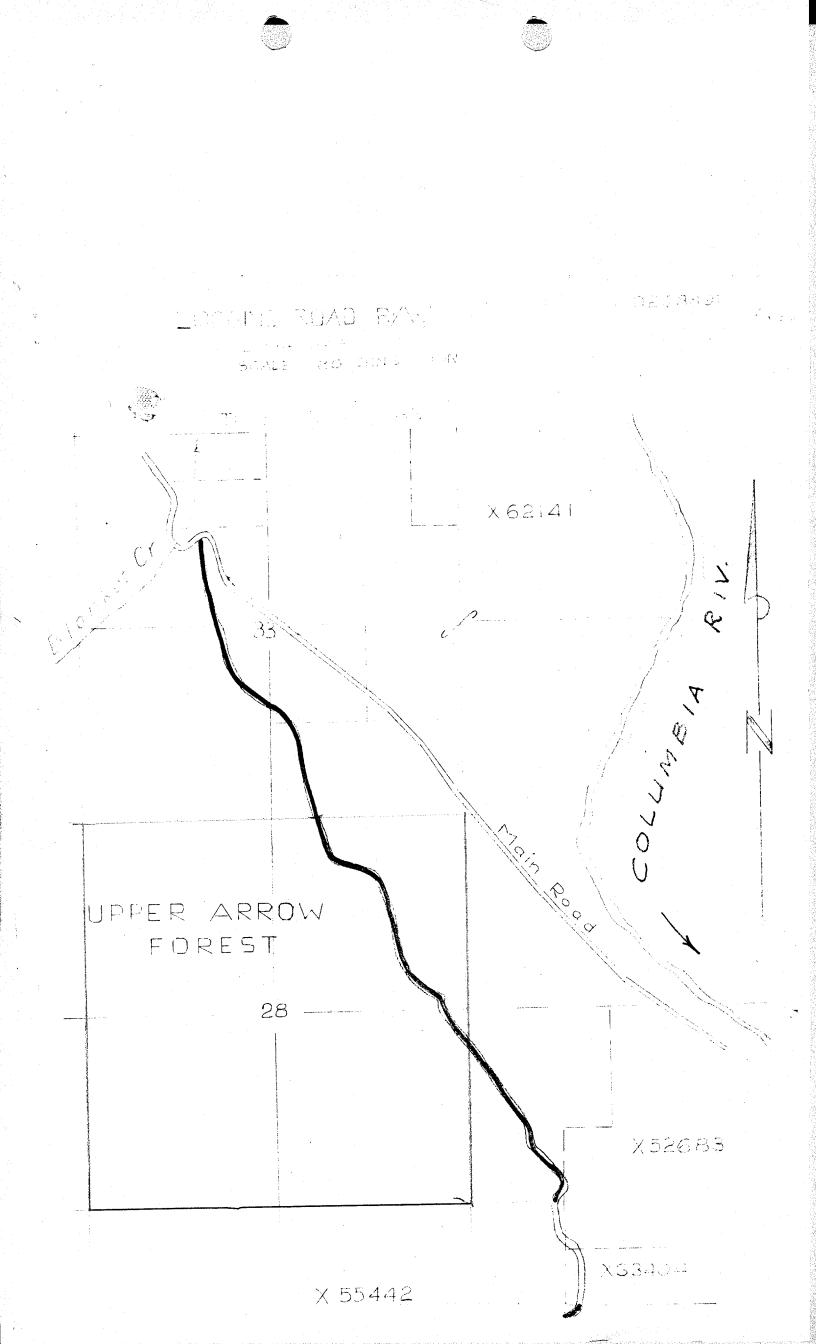

Therefore pursuant to Clause 11 of the said Forest Management Licence Number 23 the following is herewith withdrawn from the lands designated in Schedule "B" of the said Forest Management Licence that is to say the existing road between the South boundary of the Public Road in the north-west  $\frac{1}{4}$ , Section 33, Township 21, Range 1, W.6.M., Kootenay District, to a point in Timber Sale X55442 just below the southwest corner of Timber Sale X63404, more particularly shown in red on the attached sketch, for the purpose of a right-of-way under Part VI of the "Forest Act"; and the lands so withdrawn are not and shall not be subject to the said Forest Management Licence.