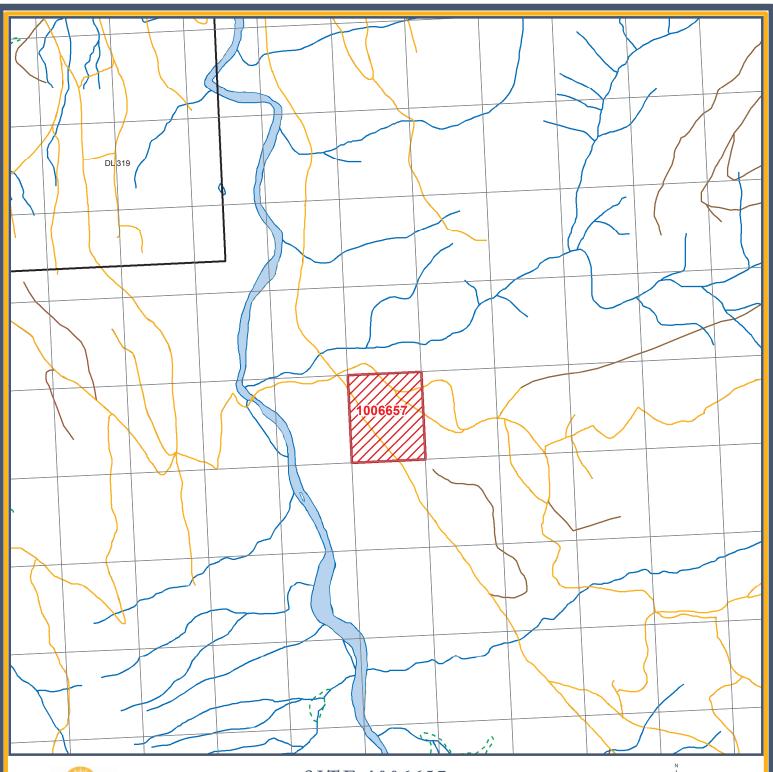

## SITE 1006657 Carbon Creek

| Ministry of Forests, Lands and<br>Natural Resource Operations<br>Ministry of Energy and Mines | Restriction     | No Registration - Mineral and Placer |               |               |
|-----------------------------------------------------------------------------------------------|-----------------|--------------------------------------|---------------|---------------|
| Reserve Boundary                                                                              | Mining Division | Liard                                | Land District | Peace River   |
| Mineral Tenure                                                                                |                 |                                      |               |               |
| Placer Claim                                                                                  |                 |                                      |               |               |
| Coal Tenure                                                                                   | Map Scale       | 1:20,000                             | File Number   | 14280-03-1448 |
| Mapsheet Grid                                                                                 | Date            | October 31, 2016                     | Hectares      | 18.1          |
| Indian Reserve                                                                                | BCGS Maps       | 930.097                              |               |               |
| Parks and Protected Areas                                                                     |                 |                                      |               |               |