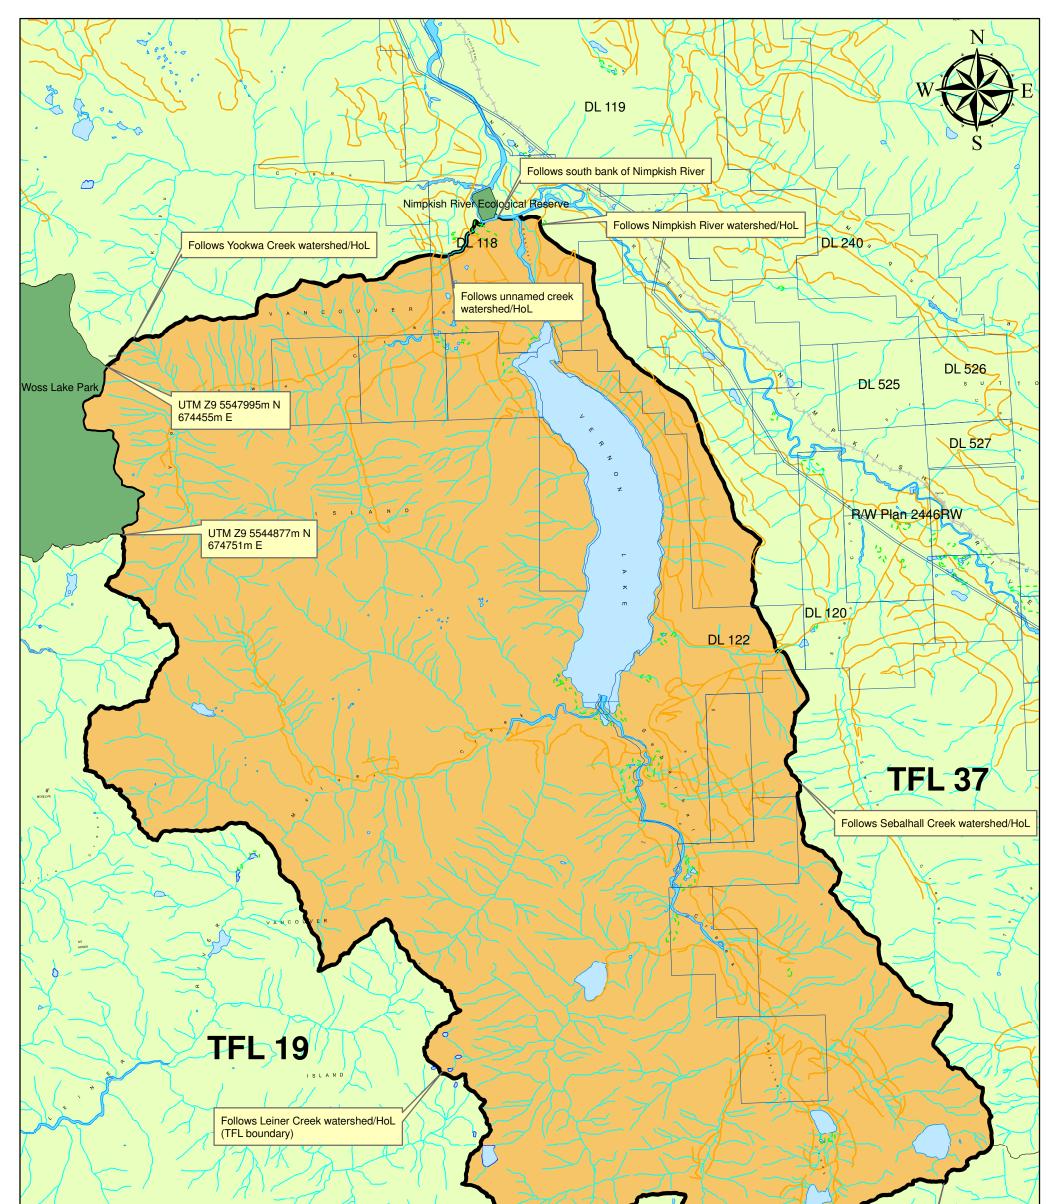

MINISTRY OF FORESTS AND RANGE

EXHIBIT A

MAP OF : Pacific TSA Land Designation, Block 8 (shown in bold black)

| FOREST REGION : Coast<br>FOREST DISTRICT: North Island Central Coast | TSA : Kingcome<br>LAND DISTRICT: North Island | ORDER UNDER SEC. 7 OF THE FOREST ACT |                        |
|----------------------------------------------------------------------|-----------------------------------------------|--------------------------------------|------------------------|
| ESF SUBMISSION ID :                                                  | SCALE : 1:67,000                              | UTM ZONE: 9N                         | DRAWN BY: GEOBC - CRGB |
| BCGS MAPSHEET NO: 92L 008 & 009 92E 098 & 099                        | AREA/LENGTH: 18,351 Ha +/-                    | NAD : 83                             | DATE : 11/24/2008      |