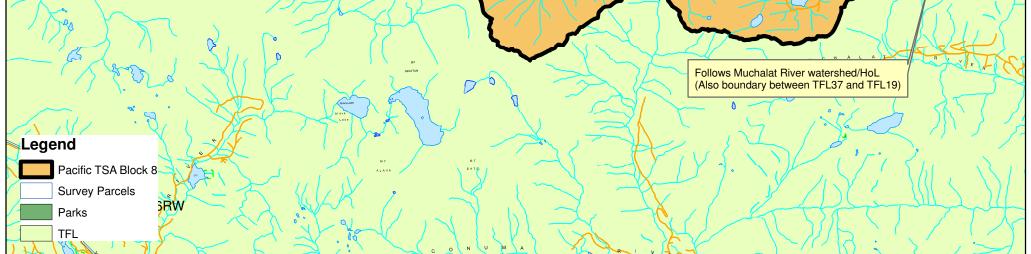

MINISTRY OF FORESTS AND RANGE

EXHIBIT A

MAP OF : Pacific TSA Land Designation, Block 8 (shown in bold black)

| FOREST REGION : Coast<br>FOREST DISTRICT: North Island Central Coast | TSA : Kingcome<br>LAND DISTRICT: North Island | ORDER UNDER SEC. 7 OF THE FOREST ACT |                        |
|----------------------------------------------------------------------|-----------------------------------------------|--------------------------------------|------------------------|
| ESF SUBMISSION ID :                                                  | SCALE : 1:67,000                              | UTM ZONE: 9N                         | DRAWN BY: GEOBC - CRGB |
| BCGS MAPSHEET NO: 92L 008 & 009 92E 098 & 099                        | AREA/LENGTH: 18,351 Ha +/-                    | NAD : 83                             | DATE : 11/24/2008      |