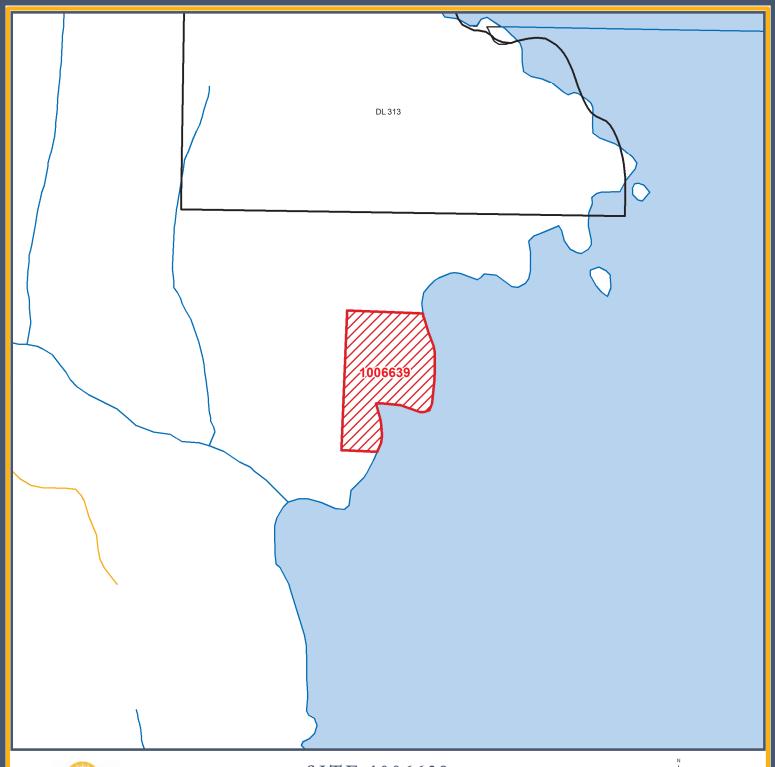

## SITE 1006639 Union Island

| Restriction     | No Registration - Mineral |               |               |
|-----------------|---------------------------|---------------|---------------|
| Mining Division | Alberni                   | Land District | Rupert        |
| Map Scale       | 1:5,000                   | File Number   | 14280-03-1378 |
| Date            | July 28, 2016             | Hectares      | 3.1           |
| BCGS Maps       | 92E.094                   |               |               |

## FOR INFORMATIONAL PURPOSES ONLY

This is a summary sketch of the area shown in Mineral Titles Online