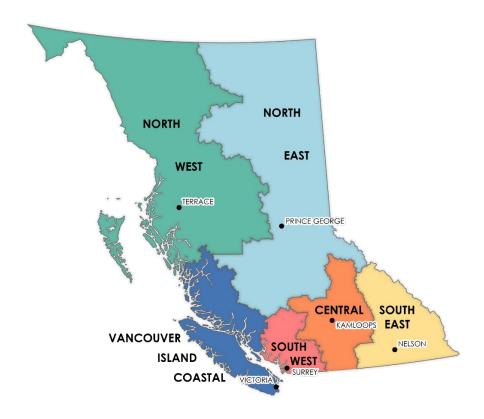

This map is only an approximation. The EMBC Regions are based on the existing boundaries of regional districts, and municipalities.

| VANCOUVER ISLAND COASTAL            |
|-------------------------------------|
| Alberni-Clayoquot Regional District |
| Capital Regional District           |
| Central Coast Regional District     |
| Comox Valley Regional District      |
| Cowichan Valley Regional District   |
| Mount Waddington Regional District  |
| Regional District of Nanaimo        |
| qathet Regional District            |
| Strathcona Regional District        |

| TAITCOOTER ISEARD COASTAE                 |
|-------------------------------------------|
| Alberni-Clayoquot Regional District       |
| Capital Regional District                 |
| Central Coast Regional District           |
| Comox Valley Regional District            |
| Cowichan Valley Regional District         |
| <b>Mount Waddington Regional District</b> |
| Regional District of Nanaimo              |
| qathet Regional District                  |
| Strathcona Regional District              |
|                                           |

| SOUTH WEST                          |
|-------------------------------------|
| Fraser Valley Regional District     |
| Metro Vancouver Regional District   |
| Squamish-Lillooet Regional District |
| Sunshine Coast Regional District    |
|                                     |

| CENTRAL                                                                                       |                                  |
|-----------------------------------------------------------------------------------------------|----------------------------------|
| Regional District of Central<br>Okanagan                                                      | Regional I<br>Kootenay           |
| Regional District of Okanagan-<br>Smilikameen                                                 | Regional I<br>Shuswap            |
| Thompson-Nicola Regional District                                                             | the comm                         |
| Regional District of Columbia Shuswap (only the area including the communities of: Anglemont, | Faulkland<br>Canoe, M<br>Tappen) |
| Faulkland, Salmon Arm, Sicamous,                                                              | Regional I                       |
| Canoe, Malakwa, Sorrento, Tappen)                                                             | Regional I                       |
| Regional District of North Okanagan                                                           | Boundary                         |

| NORTH WEST                           |
|--------------------------------------|
| Regional District of Bulkley-Nechako |
| Regional District of Kitimat-Stikine |
| North Coast Regional District        |
| Stikine (Unincorporated)             |
|                                      |

| SOUTH EAST                         |
|------------------------------------|
| Regional District of Central       |
| Kootenay                           |
| Regional District of Columbia-     |
| Shuswap (less the area including   |
| the communities of: Anglemont,     |
| Faulkland, Salmon Arm, Sicamous,   |
| Canoe, Malakwa, Sorrento,          |
| Tappen)                            |
| Regional District of East Kootenay |
| Regional District of Kootenay      |

| NORTH EAST                                 |
|--------------------------------------------|
| Northern Rockies Regional<br>Municipality  |
| Cariboo Regional District                  |
| Regional District of Fraser-Fort<br>George |
| Peace River Regional District              |