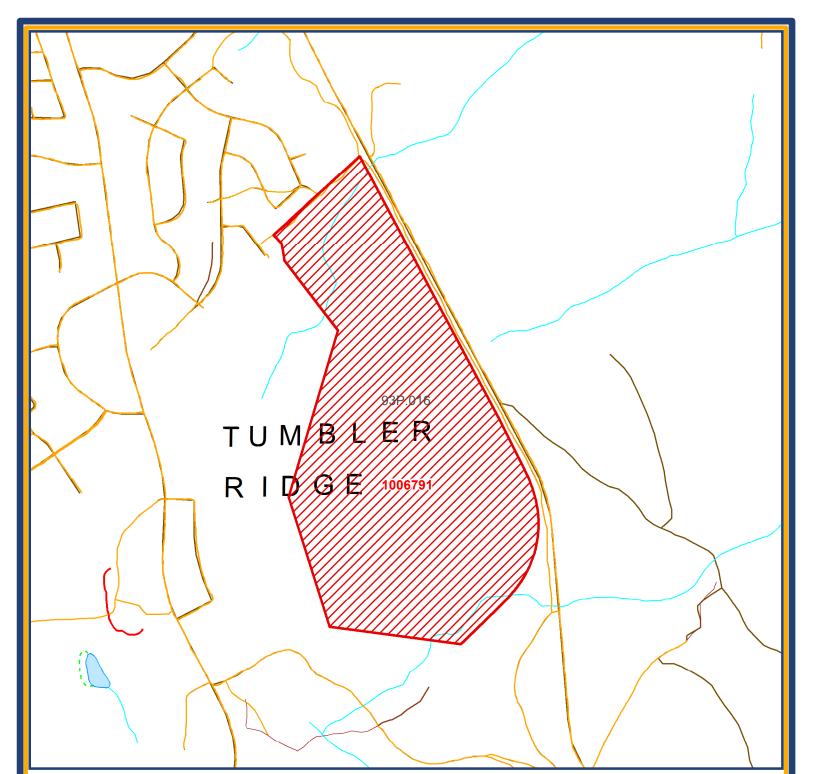

## Site 1006791 Tumbler Ridge 1

| Restriction     | No Registration - Mineral and Coal |               |               |
|-----------------|------------------------------------|---------------|---------------|
| Mining Division | Liard                              | Land District | Peace River   |
| Map Scale       | 1:10,000                           | File Number   | 14280-03-1497 |
| Date            | November 7, 2019                   | Hectares      | 53.4          |
| BCGS Maps       | 93P.016                            |               |               |

w⊲⊖-

FOR INFORMATIONAL PURPOSES ONLY

This is a summary sketch of the area shown in Mineral Titles Online