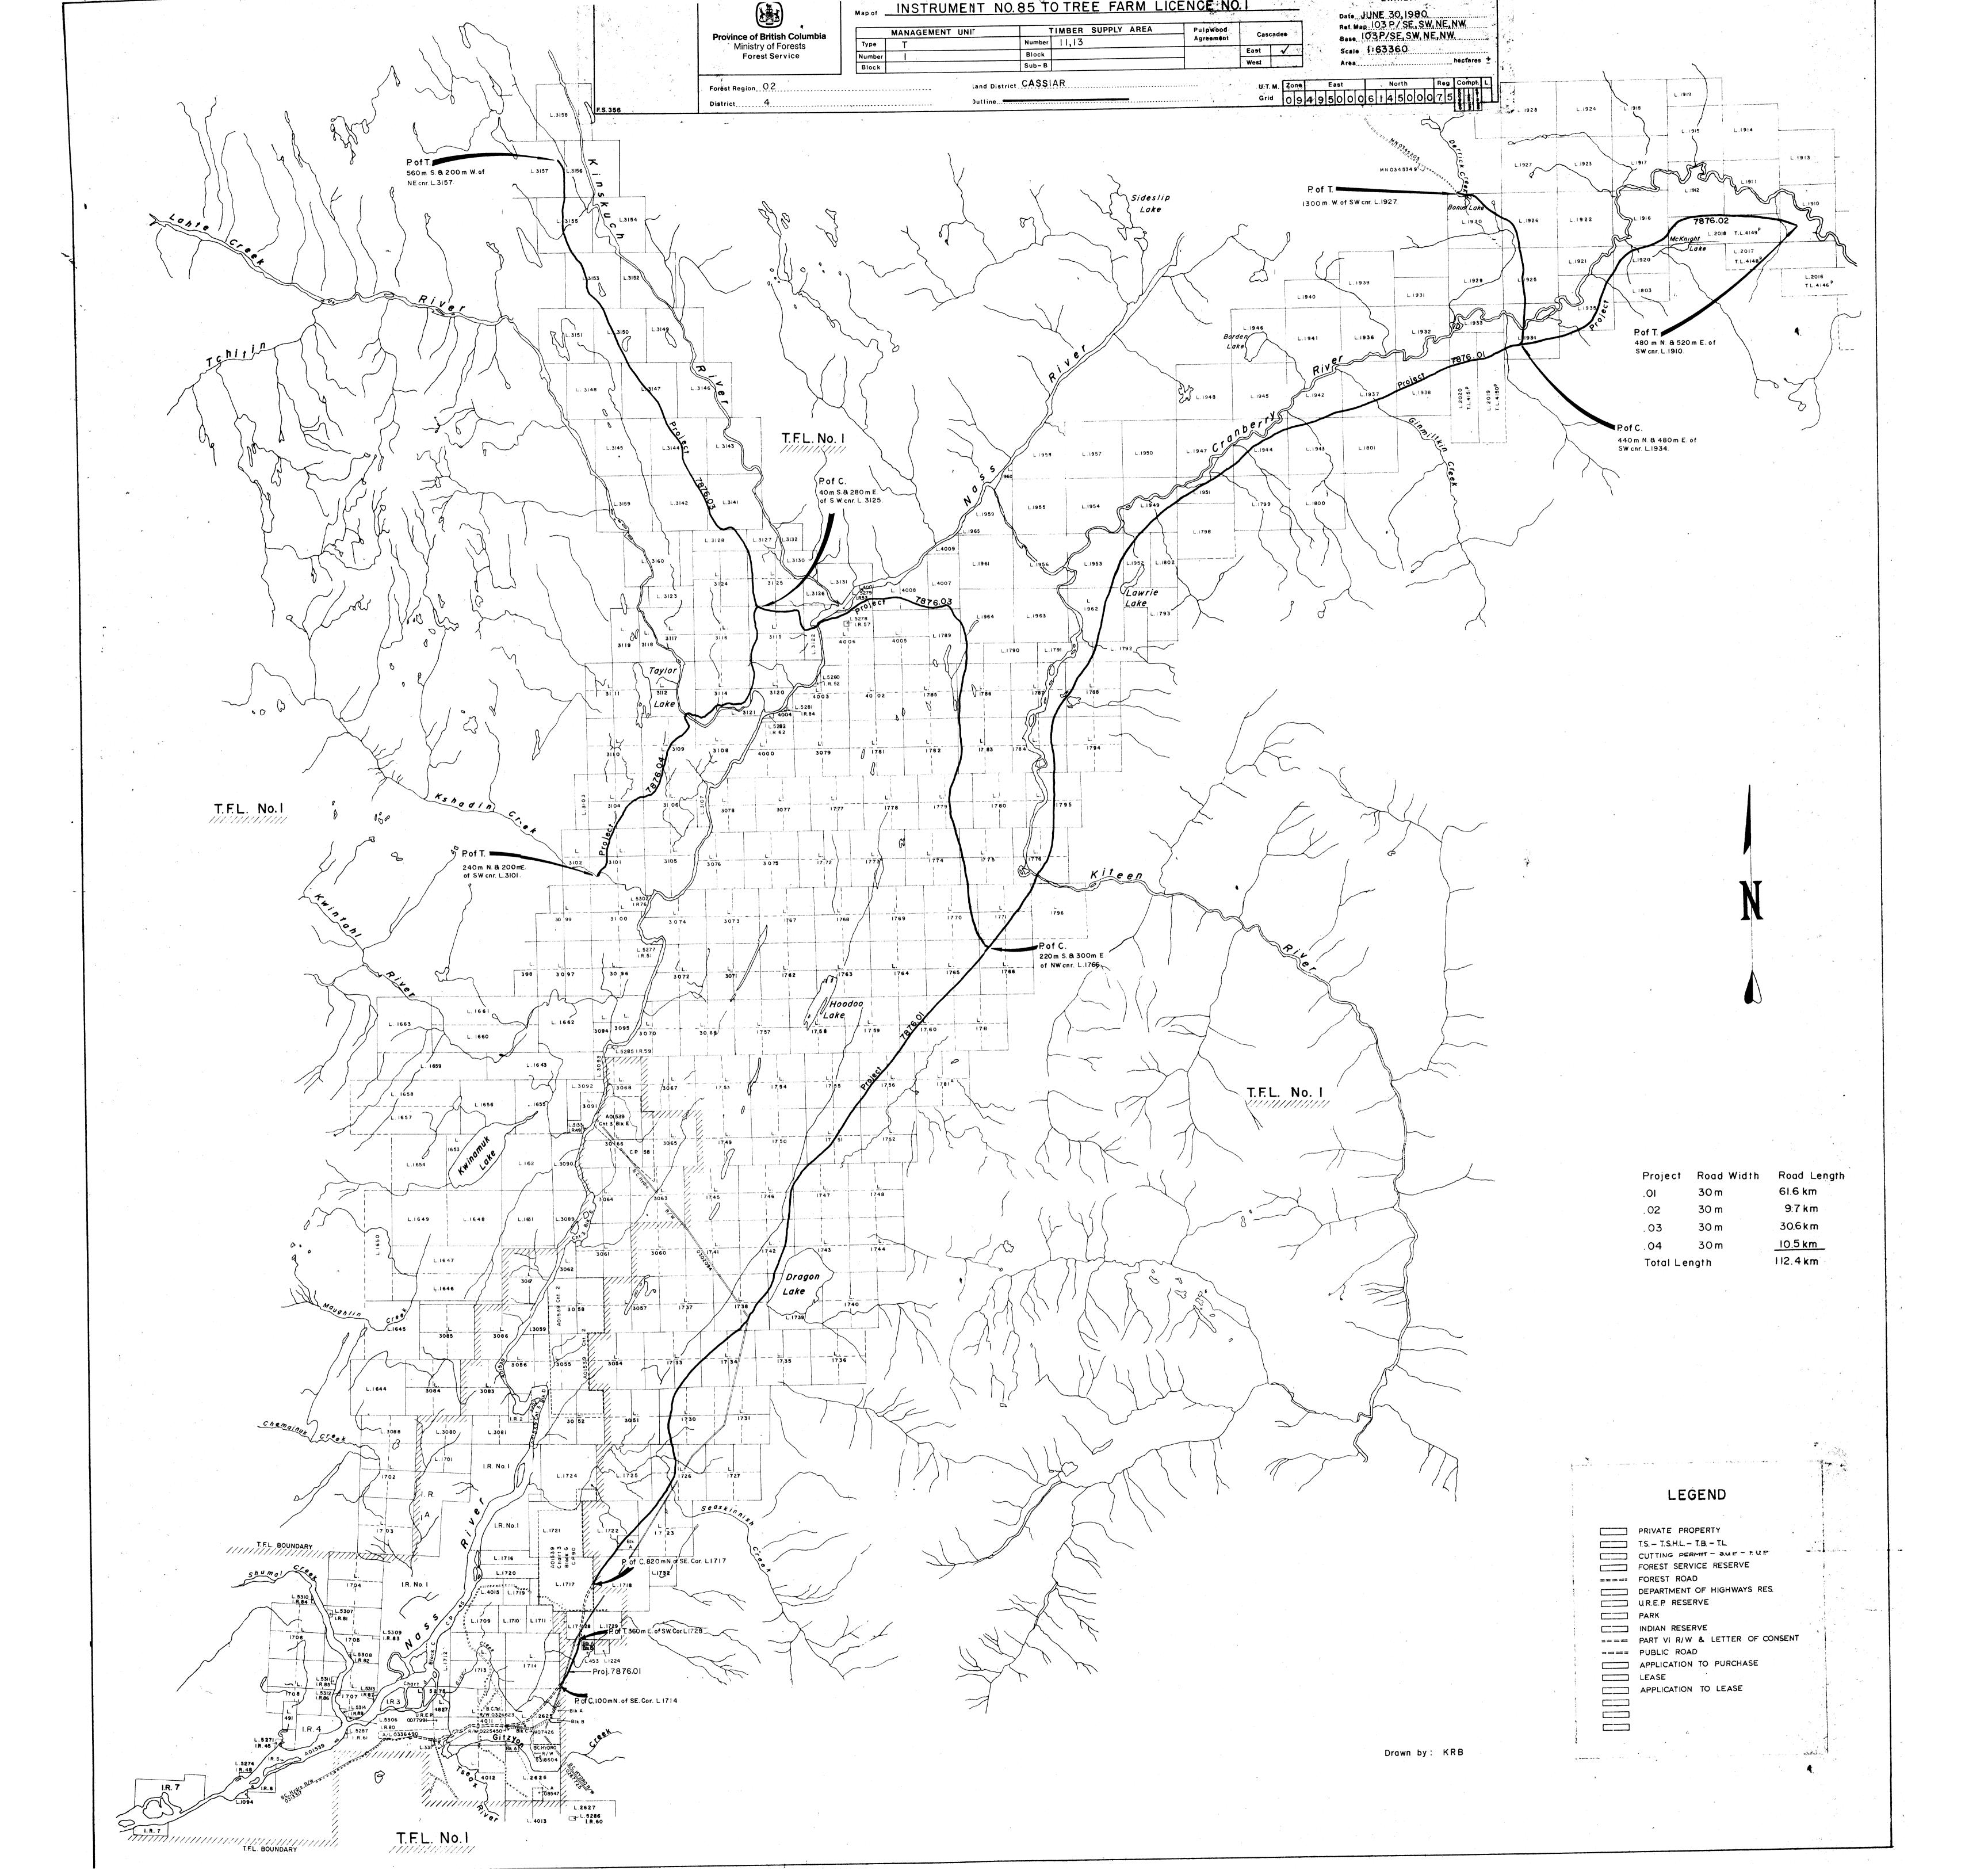

## IN THE MATTER OF TREE FARM LICENCE NUMBER 1 INSTRUMENT NUMBER 85

Amendment

Whereas the lands described hereinafter are within Tree Farm Licence Number 1 and are required for Forest Service Road Project 7876.00;

And whereas the withdrawal of the aforementioned lands together with any lands previously withdrawn does not diminish the productive capacity of the licence area beyond the statutory limits;

Therefore pursuant to section 53(1)(b)(ii) of the Forest Act and pursuant to Clauses 11 and 14 of the said Tree Farm Licence Number 1, the following lands are herewith withdrawn from the lands described in Schedules "A" and "B" of the said Tree Farm Licence and more particularly described as follows:

## Schedule "A" lands:

Part NW.1/4 Lot 1934

TOTAL

2.4 hectares

Schedule "B" lands:

Unsurveyed Crown land:

TOTAL

333.1 hectares

all of which are shown outlined in bold black on the sketch attached hereto, and the said lands so withdrawn are and shall be henceforth no longer subject to the said Tree Farm Licence Number 1.

Dated at the City of Victoria in the Province of British Columbia this