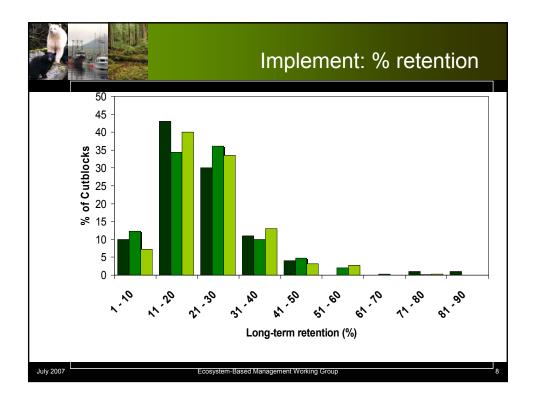

## Model

|                                                                             | Implement: stand attributes                                                                                                            |                                                                                                                                            |  |  |  |
|-----------------------------------------------------------------------------|----------------------------------------------------------------------------------------------------------------------------------------|--------------------------------------------------------------------------------------------------------------------------------------------|--|--|--|
| <ul> <li>Gro</li> <li>Gro</li> <li>Gro</li> <li>Gro</li> <li>Gro</li> </ul> | erage group size:<br>oups with snags:<br>oups with deciduous:<br>oups on riparian:<br>oups on rock outcrops:<br>oups on scrubby trees: | 0.9 - 1.1 ha<br>63 - 80%<br>7 - 16%<br>21 - 43%<br>14 - 16%<br>6 - 16%                                                                     |  |  |  |
| July 2007                                                                   | Ecosystem-Based Management Wor                                                                                                         | Total Groups sampled: 1591           2000:         489           2001:         426           2002:         302           2003:         374 |  |  |  |