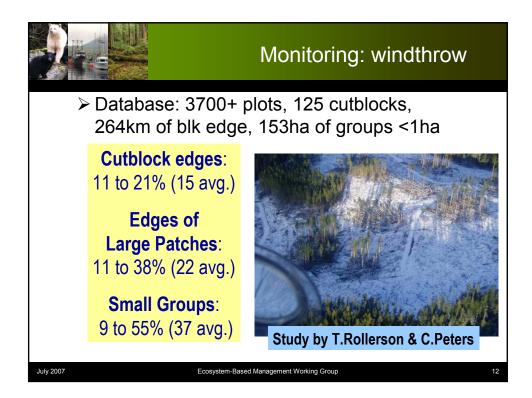

----------------------------------------------------|--|--|--|
| <ul> <li>Gro</li> <li>Gro</li> <li>Gro</li> <li>Gro</li> <li>Gro</li> </ul> | erage group size:<br>oups with snags:<br>oups with deciduous:<br>oups on riparian:<br>oups on rock outcrops:<br>oups on scrubby trees: | 0.9 - 1.1 ha<br>63 - 80%<br>7 - 16%<br>21 - 43%<br>14 - 16%<br>6 - 16%                                                                     |  |  |  |
| July 2007                                                                   | Ecosystem-Based Management Wor                                                                                                         | Total Groups sampled: 1591           2000:         489           2001:         426           2002:         302           2003:         374 |  |  |  |











|           |                                                | ŀ                     | Assess and Adjust |           |  |
|-----------|------------------------------------------------|-----------------------|-------------------|-----------|--|
|           | Feedback monitodecision making decisions about | frameworl             | k to inform       |           |  |
|           | Objectives                                     | Large<br>Group        | Small<br>Group    | Dispersed |  |
|           | Old forest species                             | +++                   | ++                | +         |  |
|           | Large snags                                    | ++                    | +                 | -         |  |
|           | Windthrow