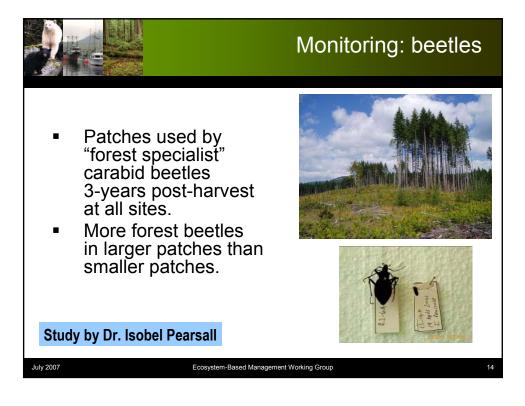

------------------------------------------------|--|--|--|
| <ul> <li>Gro</li> <li>Gro</li> <li>Gro</li> <li>Gro</li> <li>Gro</li> </ul> | erage group size:<br>oups with snags:<br>oups with deciduous:<br>oups on riparian:<br>oups on rock outcrops:<br>oups on scrubby trees: | 0.9 - 1.1 ha<br>63 - 80%<br>7 - 16%<br>21 - 43%<br>14 - 16%<br>6 - 16%                                                                     |  |  |  |
| July 2007                                                                   | Ecosystem-Based Management Wor                                                                                                         | Total Groups sampled: 1591           2000:         489           2001:         426           2002:         302           2003:         374 |  |  |  |











|           |                                                | ŀ                     | Assess and Adjust |           |  |
|-----------|------------------------------------------------|-----------------------|-------------------|-----------|--|
|           | Feedback monitodecision making decisions about | frameworl             | k to inform       |           |  |
|           | Objectives                                     | Large<br>Group        | Small<br>Group    | Dispersed |  |
|           | Old forest species                             | +++                   | ++                | +         |  |
|           | Large snags                                    | ++                    | +                 | -         |  |
|           | Windthrow                                      | -