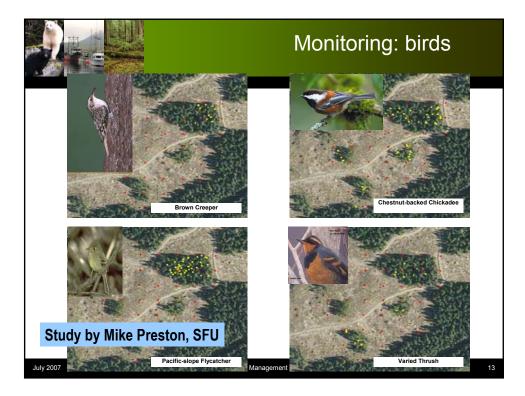

--------------------------------------------------|--|--|--|
| <ul> <li>Gro</li> <li>Gro</li> <li>Gro</li> <li>Gro</li> <li>Gro</li> </ul> | erage group size:<br>oups with snags:<br>oups with deciduous:<br>oups on riparian:<br>oups on rock outcrops:<br>oups on scrubby trees: | 0.9 - 1.1 ha<br>63 - 80%<br>7 - 16%<br>21 - 43%<br>14 - 16%<br>6 - 16%                                                                     |  |  |  |
| July 2007                                                                   | Ecosystem-Based Management Wor                                                                                                         | Total Groups sampled: 1591           2000:         489           2001:         426           2002:         302           2003:         374 |  |  |  |











|           |                                                | ŀ                     | Assess and Adjust |           |  |
|-----------|------------------------------------------------|-----------------------|-------------------|-----------|--|
|           | Feedback monitodecision making decisions about | frameworl             | k to inform       |           |  |
|           | Objectives                                     | Large<br>Group        | Small<br>Group    | Dispersed |  |
|           | Old forest species                             | +++                   | ++                | +         |  |
|           | Large snags                                    | ++                    | +                 | -         |  |
|           | Windthrow                                      |