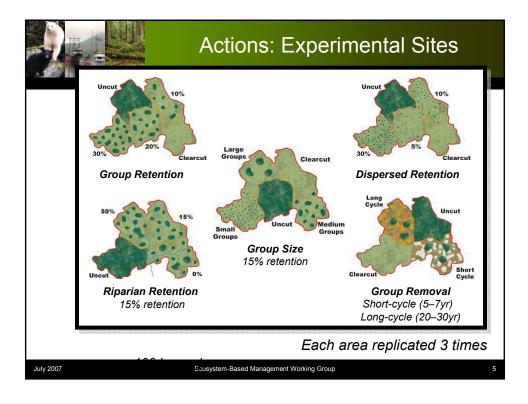

## Model







|                                                                             | Implement: stand attributes                                                                                                            |                                                                                                                                            |  |  |  |
|-----------------------------------------------------------------------------|----------------------------------------------------------------------------------------------------------------------------------------|--------------------------------------------------------------------------------------------------------------------------------------------|--|--|--|
| <ul> <li>Gro</li> <li>Gro</li> <li>Gro</li>