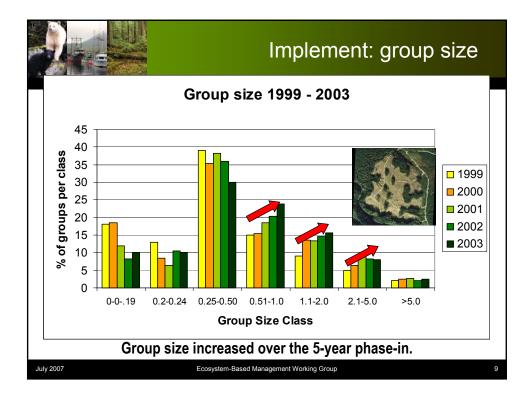

## Model







|                                                                             | Implement: stand attributes                                                                                                            |                                                                                                                                            |  |  |  |
|-----------------------------------------------------------------------------|----------------------------------------------------------------------------------------------------------------------------------------|--------------------------------------------------------------------------------------------------------------------------------------------|--|--|--|
| <ul> <li>Gro</li> <li>Gro</li> <li>Gro</li> <li>Gro</li> <li>G