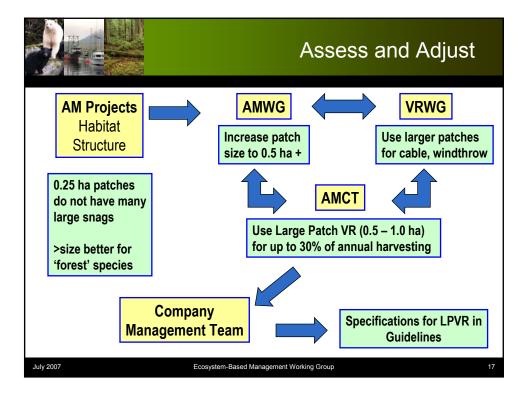

|           |                                                | ŀ                     | Assess and Adjust |           |  |
|-----------|------------------------------------------------|-----------------------|-------------------|-----------|--|
|           | Feedback monitodecision making decisions about | frameworl             | k to inform       |           |  |
|           | Objectives                                     | Large<br>Group        | Small<br>Group    | Dispersed |  |
|           | Old forest species                             | +++                   | ++                | +         |  |
|           | Large snags                                    | ++                    | +                 | -         |  |
|           | Windthrow                                      | -                     |                   |           |  |
|           | Cost                                           | -                     |                   |           |  |
|           | ¥                                              | ¥                     | *                 |           |  |
| July 2007 | Ecosystem-Base                                 | ed Management Working | Group             |           |  |