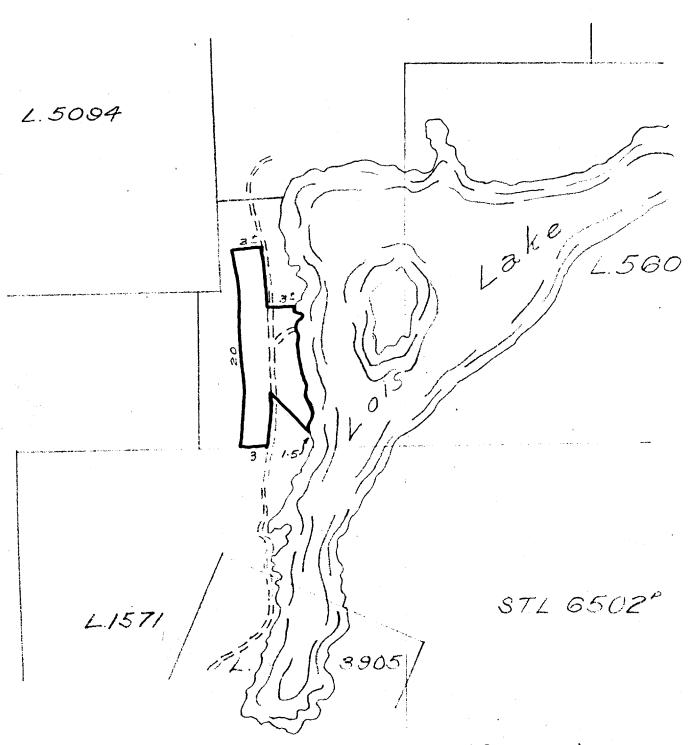

Therefore pursuant to Subsection (14) Section 36 of the Forest Act being Chapter 153 of the Revised Statutes of British Columbia 1960, and pursuant to Clause 11 of the said Tree Farm Licence, the following lands are herewith withdrawn from the lands in Schedule "B" of the said Tree Farm Licence namely all that parcel or tract of land being more particularly shown outlined in bold black on the attached sketch and described as follows:

"Commencing at a point on the westerly shore of Lois Lake, New Westminster Land District, said point being 1.5 chains north from the intersection of the north boundary of Lot 1571 with the westerly high watermark of Lois Lake, thence north 450 west 5 chains more or less, to the westerly boundary of a logging road right-of-way; thence in a general southerly direction along the said westerly boundary of the logging road right-of-way to the north boundary of Lot 1571; thence westerly along the said north boundary of Lot 1571 a distance of 3 chains; thence in a general northerly direction a distance of 20 chains parallel and 3 chains distant from the said logging road right-of-way; thence due east a distance of 3 chains more or less to said westerly boundary of the logging road right-of-way; thence southerly along the said logging road right-of-way a distance of 6 chains; thence due east to the aforesaid westerly high watermark of Lois Lake; thence southerly along the said westerly high watermark to the point of commencement, save and except thereout the above mentioned logging road right-of-way."