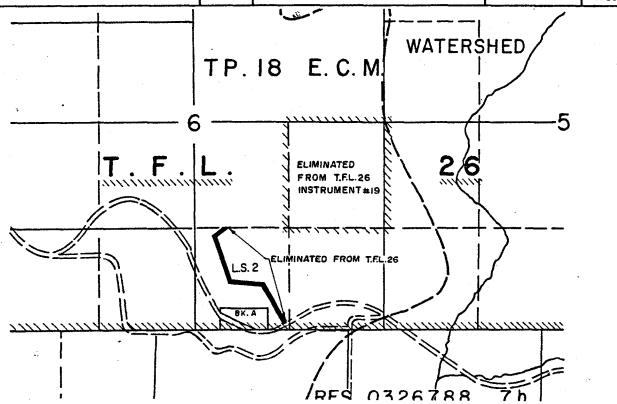

Therefore pursuant to section 53(1)(b)(ii) of the Forest Act, the following lands are herewith withdrawn from the lands described in Schedule "B" of the said Tree Farm Licence Number 26, namely, all that parcel or tract of land being more particularly shown in bold black on the plan attached hereto, and the said lands so withdrawn are and shall be henceforth no longer subject to or form any part of the said Tree Farm Licence Number 26.

### Province of British Columbia

Ministry of Forests FOREST SERVICE

EXHIBIT A

Date 80 - 09 - 05
Ref. Map F 92 G / 1 f

Base F92 G / 1 f

Scale 1: 15 840

| Map Of                                          |    |             |               |      |          |               |                 |  |  |  |  |  |
|-------------------------------------------------|----|-------------|---------------|------|----------|---------------|-----------------|--|--|--|--|--|
| Outlined Area 1.138 hectares ± Forest Region Ol |    |             |               |      |          |               |                 |  |  |  |  |  |
| 1                                               |    | East        | North         | Reg. | Compt. L | District      | 04              |  |  |  |  |  |
| U.T.M.<br>Grid                                  | 10 | 5 5 5 2 0 0 | 5 4 4 8 5 0 0 | 0 9  | 0 I 3 A  | Land District | NEW WESTMINSTER |  |  |  |  |  |

|             | MANAGEMENT UNIT |        | TIMBER SUPPL | Pulpwood  | Cascades |      |  |
|-------------|-----------------|--------|--------------|-----------|----------|------|--|
| Туре        | T               | Number |              | Agreement |          |      |  |
| Number      | 26              | Block  |              |           |          | East |  |
| Block       | -               | Sub-B  |              |           |          | West |  |
| <del></del> |                 |        | سرسنف آ      | 1         | /        |      |  |